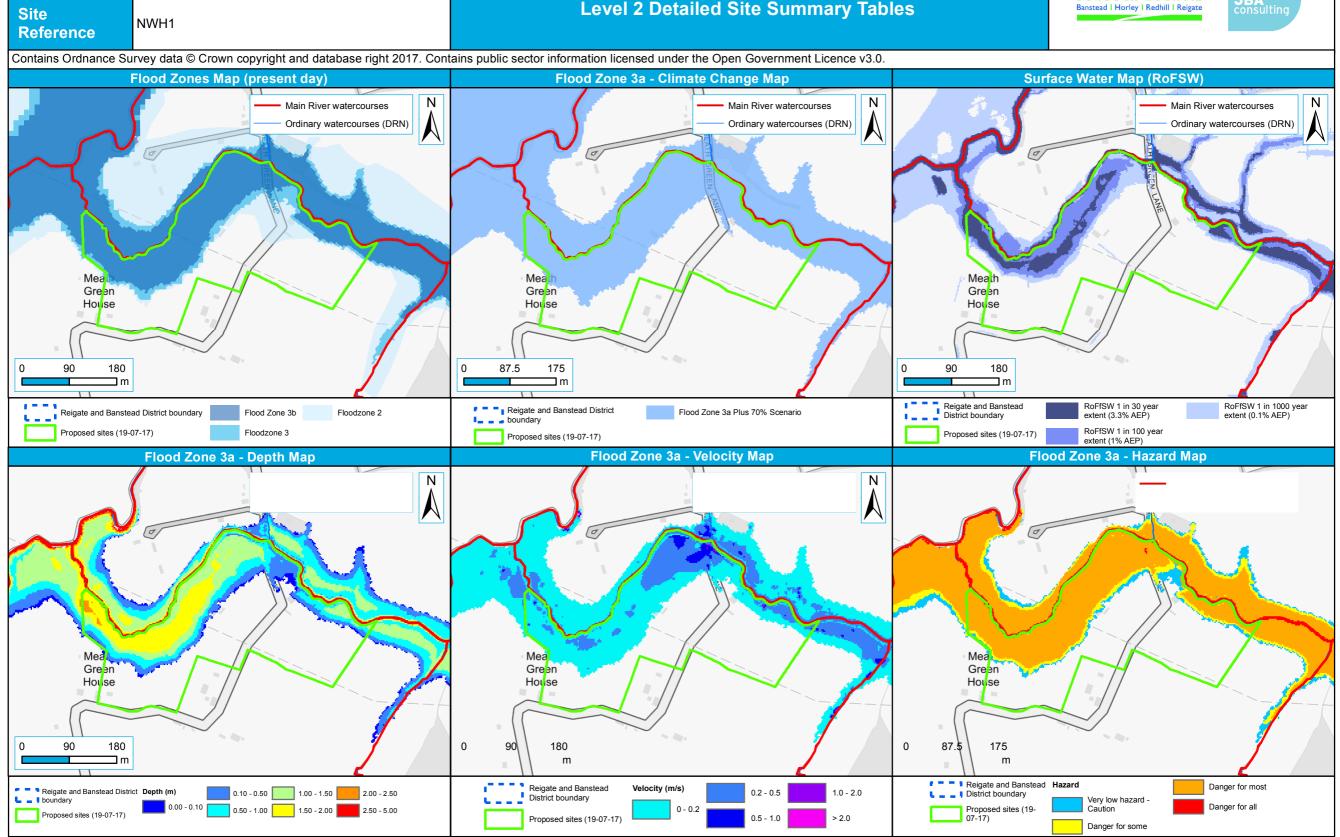

Site name **Reigate and Banstead District Council** Land at Meath Green Lane, Horley **Strategic Flood Risk Assessment Level 2 Detailed Site Summary Tables** Site NWH1 Reference Contains Ordnance Survey data © Crown copyright and database right 2017. Contains public sector information licensed under the Open Government Licence v3.0. Flood Zones Map (present day) Flood Zone 3a - Climate Change Map Main River watercourses Main River watercourses Ordinary watercourses (DRN) Ordinary watercourses (DRN) Green Green Green House House 180 87.5 175 Reigate and Banstead Reigate and Banstead District Flood Zone 3a Plus 70% Scenario Reigate and Banstead District boundary Flood Zone 3b Floodzone 2 District boundary boundary Proposed sites (19-07-17) Floodzone 3 Proposed sites (19-07-17) Proposed sites (19-07-17)