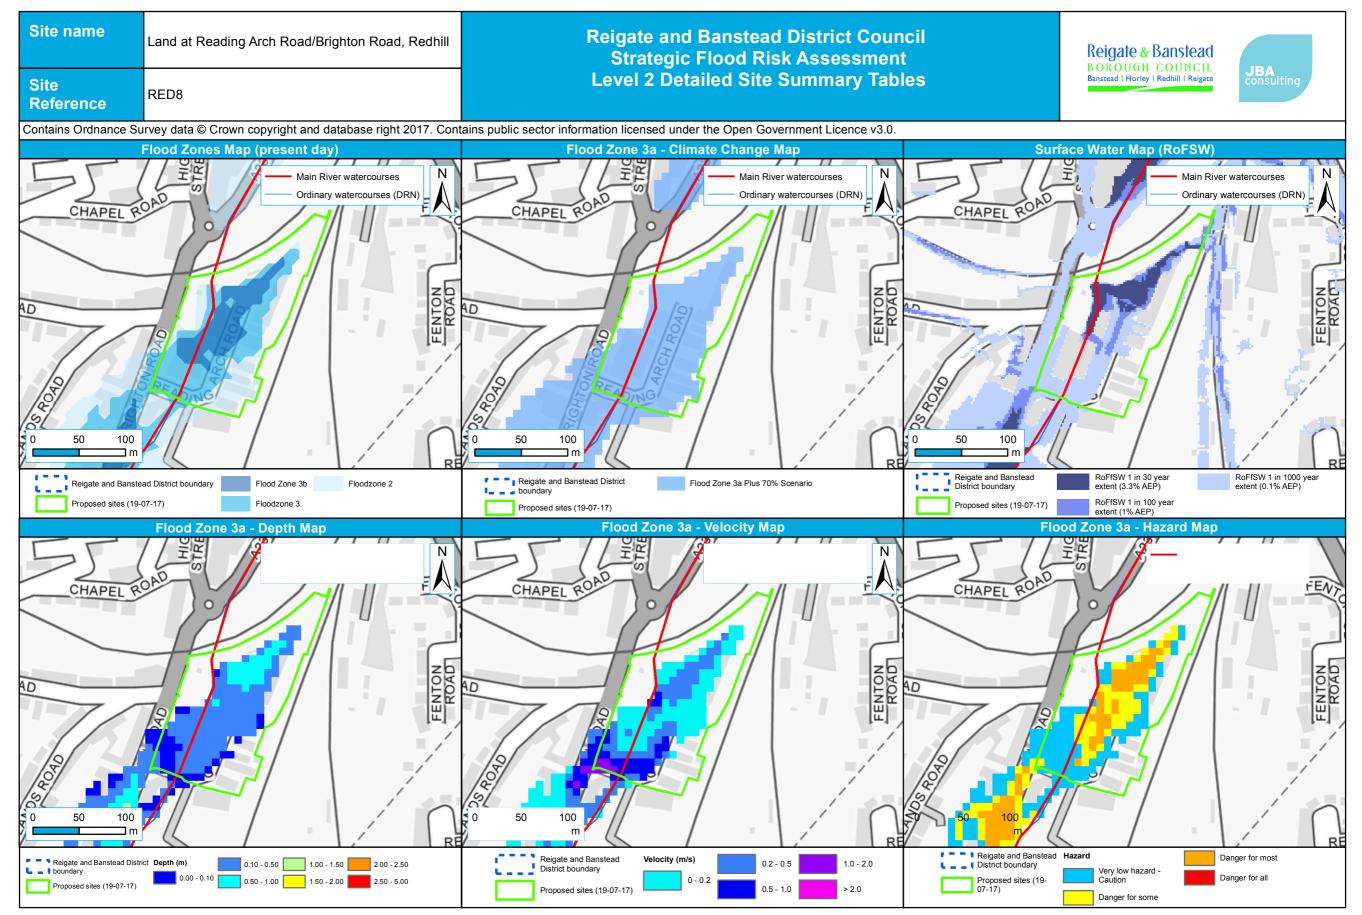

lood Risk Assessment Level 2 Detailed Site Summary Tables** Site NWH1 Reference Contains Ordnance Survey data © Crown copyright and database right 2017. Contains public sector information licensed under the Open Government Licence v3.0. Flood Zones Map (present day) Flood Zone 3a - Climate Change Map Main River watercourses Main River watercourses Ordinary watercourses (DRN) Ordinary watercourses (DRN) Green Green Green House House 180 87.5 175 Reigate and Banstead Reigate and Banstead District Flood Zone 3a Plus 70% Scenario Reigate and Banstead District boundary Flood Zone 3b Floodzone 2 District boundary boundary Proposed sites (19-07-17) Floodzone 3 Proposed sites (19-07-17) Proposed sites (19-07-17)

## Reigate & Banstead BOROUGH COUNCIL Banstead | Horley | Redhill | Reigate