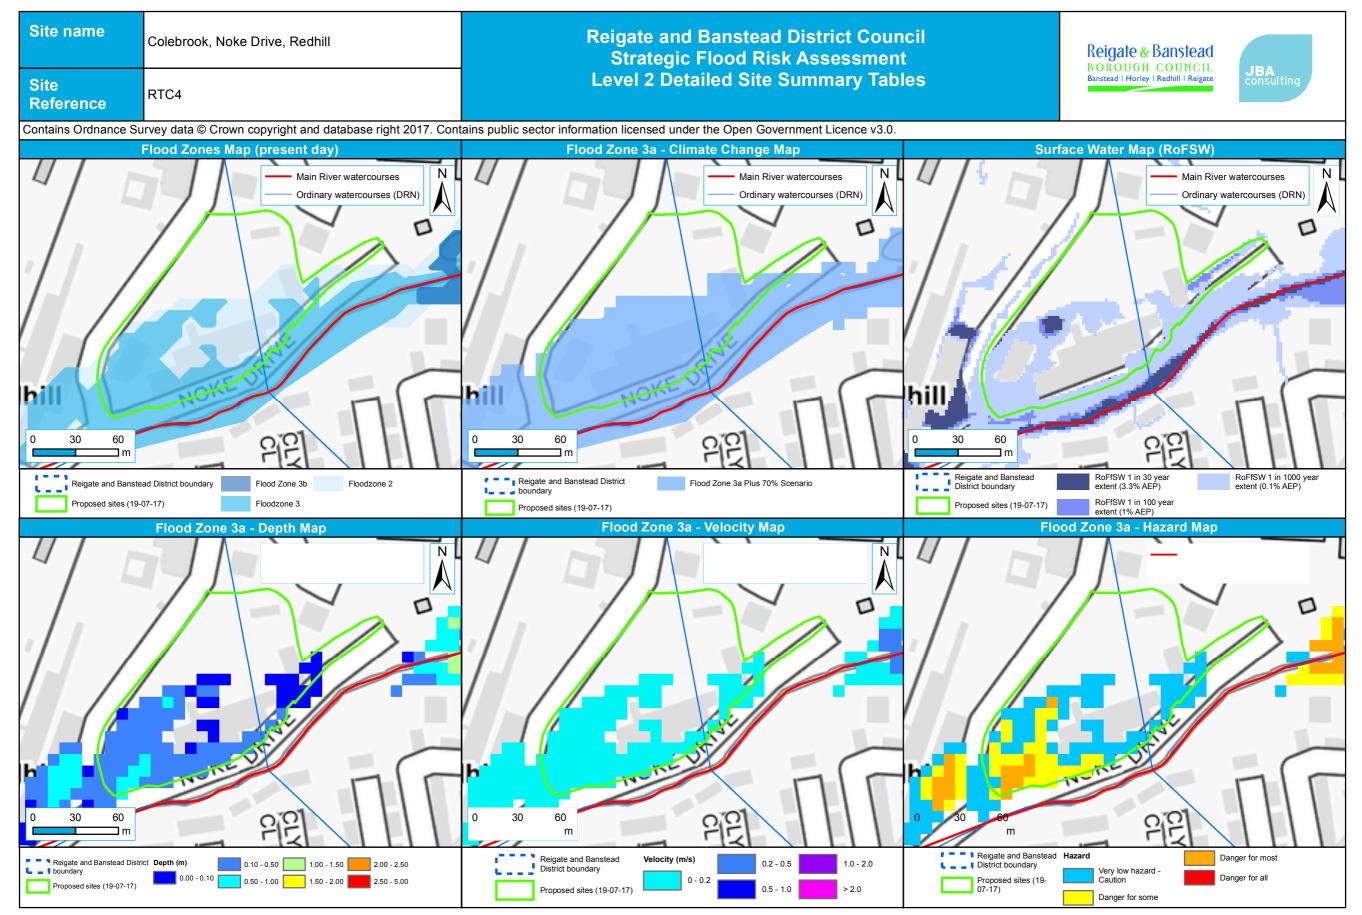

ic Flood Risk Assessment Level 2 Detailed Site Summary Tables** Site NWH1 Reference Contains Ordnance Survey data © Crown copyright and database right 2017. Contains public sector information licensed under the Open Government Licence v3.0. Flood Zones Map (present day) Flood Zone 3a - Climate Change Map Main River watercourses Main River watercourses Ordinary watercourses (DRN) Ordinary watercourses (DRN) Green Green Green House House 180 87.5 175 Reigate and Banstead Reigate and Banstead District Flood Zone 3a Plus 70% Scenario Reigate and Banstead District boundary Flood Zone 3b Floodzone 2 District boundary boundary Proposed sites (19-07-17) Floodzone 3 Proposed sites (19-07-17) Proposed sites (19-07-17)

## Reigate & Banstead BOROUGH COUNCIL Banstead | Horley | Redhill | Reigate