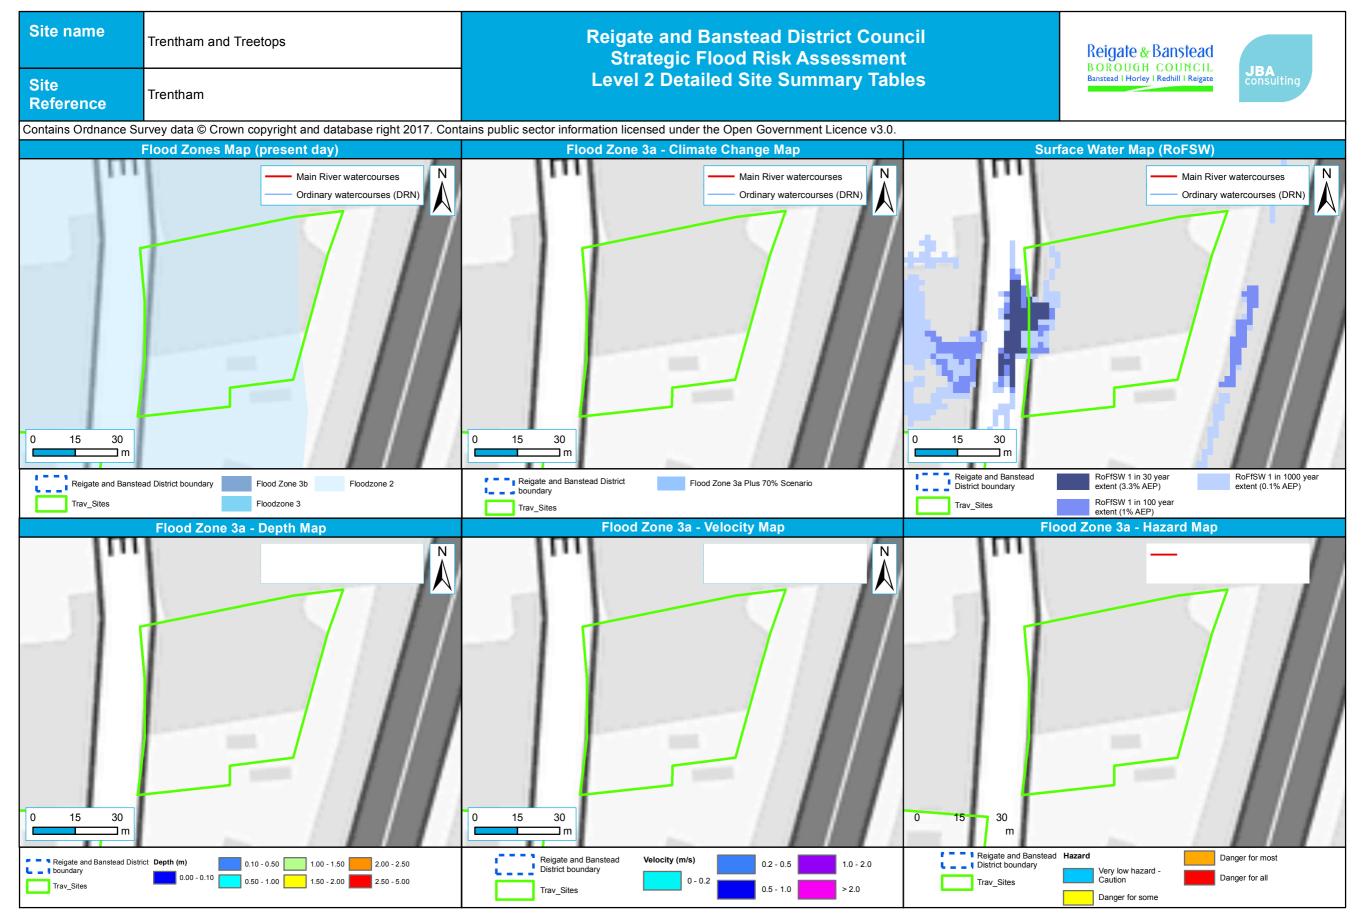

od Risk Assessment Level 2 Detailed Site Summary Tables** Site NWH1 Reference Contains Ordnance Survey data © Crown copyright and database right 2017. Contains public sector information licensed under the Open Government Licence v3.0. Flood Zones Map (present day) Flood Zone 3a - Climate Change Map Main River watercourses Main River watercourses Ordinary watercourses (DRN) Ordinary watercourses (DRN) Green Green Green House House 180 87.5 175 Reigate and Banstead Reigate and Banstead District Flood Zone 3a Plus 70% Scenario Reigate and Banstead District boundary Flood Zone 3b Floodzone 2 District boundary boundary Proposed sites (19-07-17) Floodzone 3 Proposed sites (19-07-17) Proposed sites (19-07-17)

## Reigate & Banstead BOROUGH COUNCIL Banstead | Horley | Redhill | Reigate