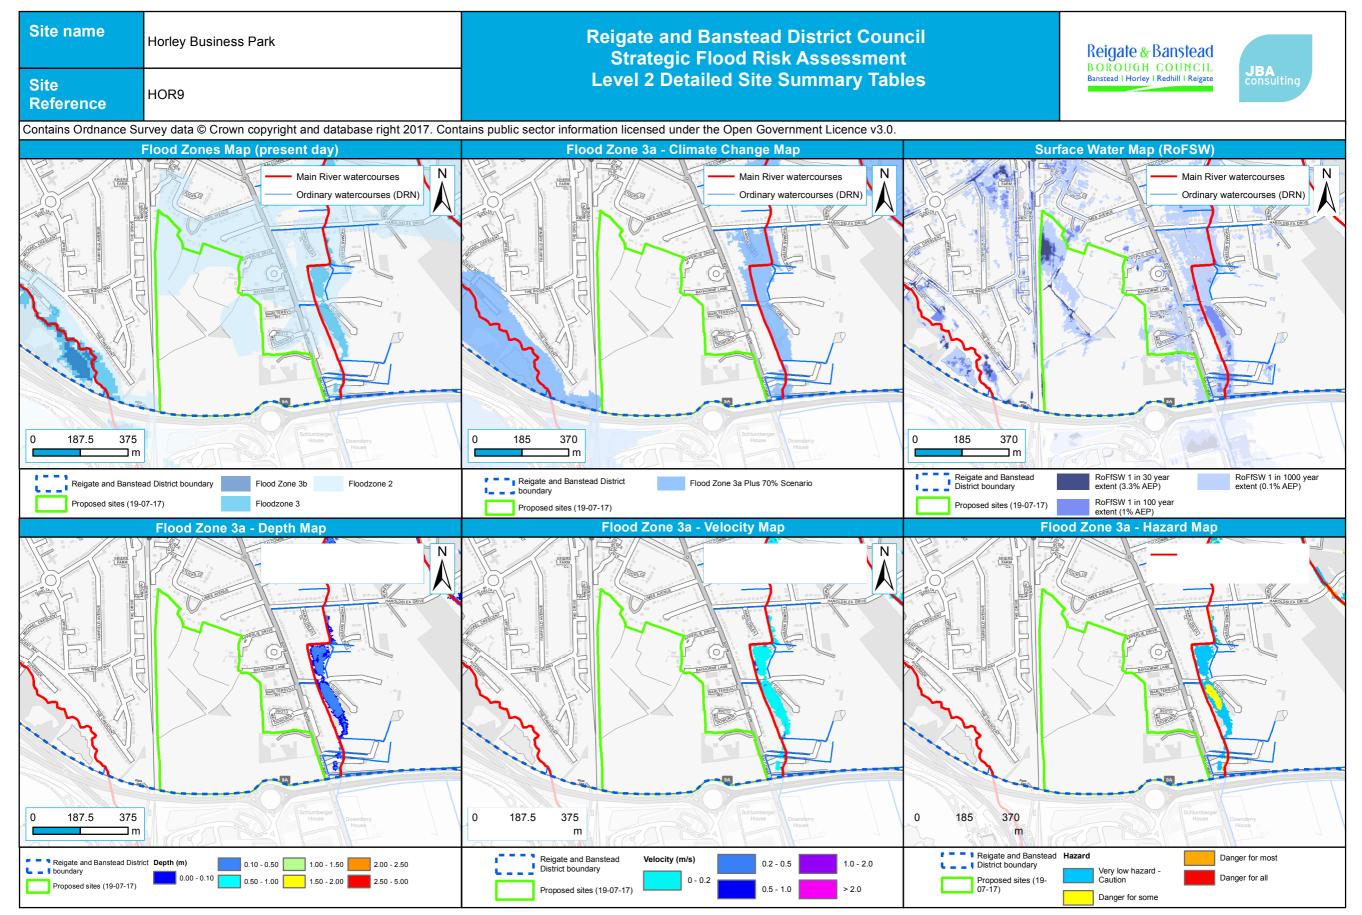

Site name **Reigate and Banstead District Council** Land at Meath Green Lane, Horley **Strategic Flood Risk Assessment Level 2 Detailed Site Summary Tables** Site NWH1 Reference Contains Ordnance Survey data © Crown copyright and database right 2017. Contains public sector information licensed under the Open Government Licence v3.0. Flood Zones Map (present day) Flood Zone 3a - Climate Change Map Main River watercourses Main River watercourses Ordinary watercourses (DRN) Ordinary watercourses (DRN) Green Green Green House House 180 87.5 175 Reigate and Banstead Reigate and Banstead District Flood Zone 3a Plus 70% Scenario Reigate and Banstead District boundary Flood Zone 3b Floodzone 2 District boundary boundary Proposed sites (19-07-17) Floodzone 3 Proposed sites (19-07-17) Proposed