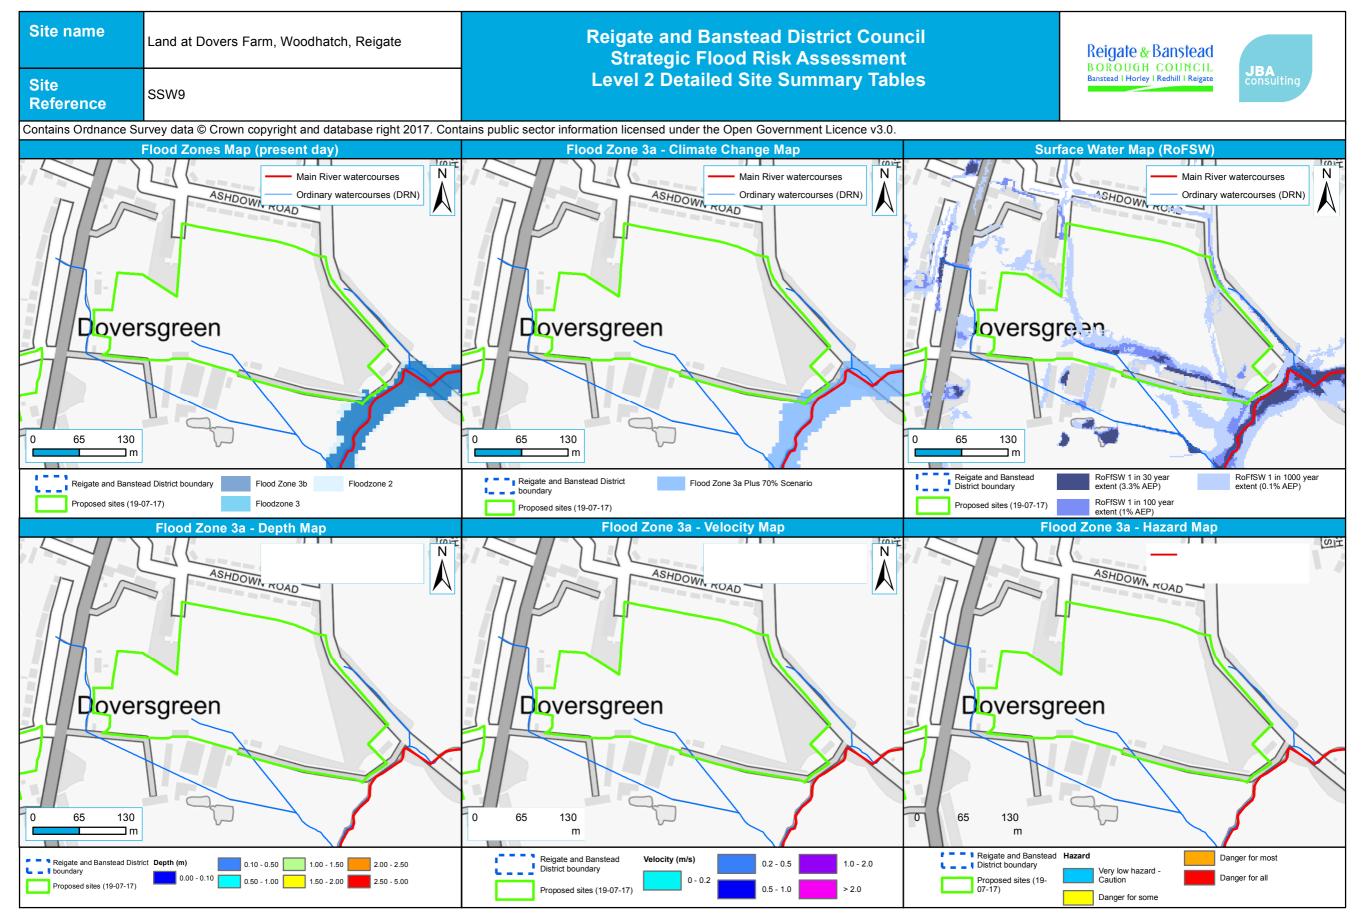

Site name **Reigate and Banstead District Council** Land at Meath Green Lane, Horley **Strategic Flood Risk Assessment Level 2 Detailed Site Summary Tables** Site NWH1 Reference Contains Ordnance Survey data © Crown copyright and database right 2017. Contains public sector information licensed under the Open Government Licence v3.0. Flood Zones Map (present day) Flood Zone 3a - Climate Change Map Main River watercourses Main River watercourses Ordinary watercourses (DRN) Ordinary watercourses (DRN) Green Green Green House House 180 87.5 175 Reigate and Banstead Reigate and Banstead District Flood Zone 3a Plus 70% Scenario Reigate and Banstead District boundary Flood Zone 3b Floodzone 2 District boundary boundary Proposed sites (19-07-17) Floodzone 3 Proposed sites (19-07-17) Proposed sit