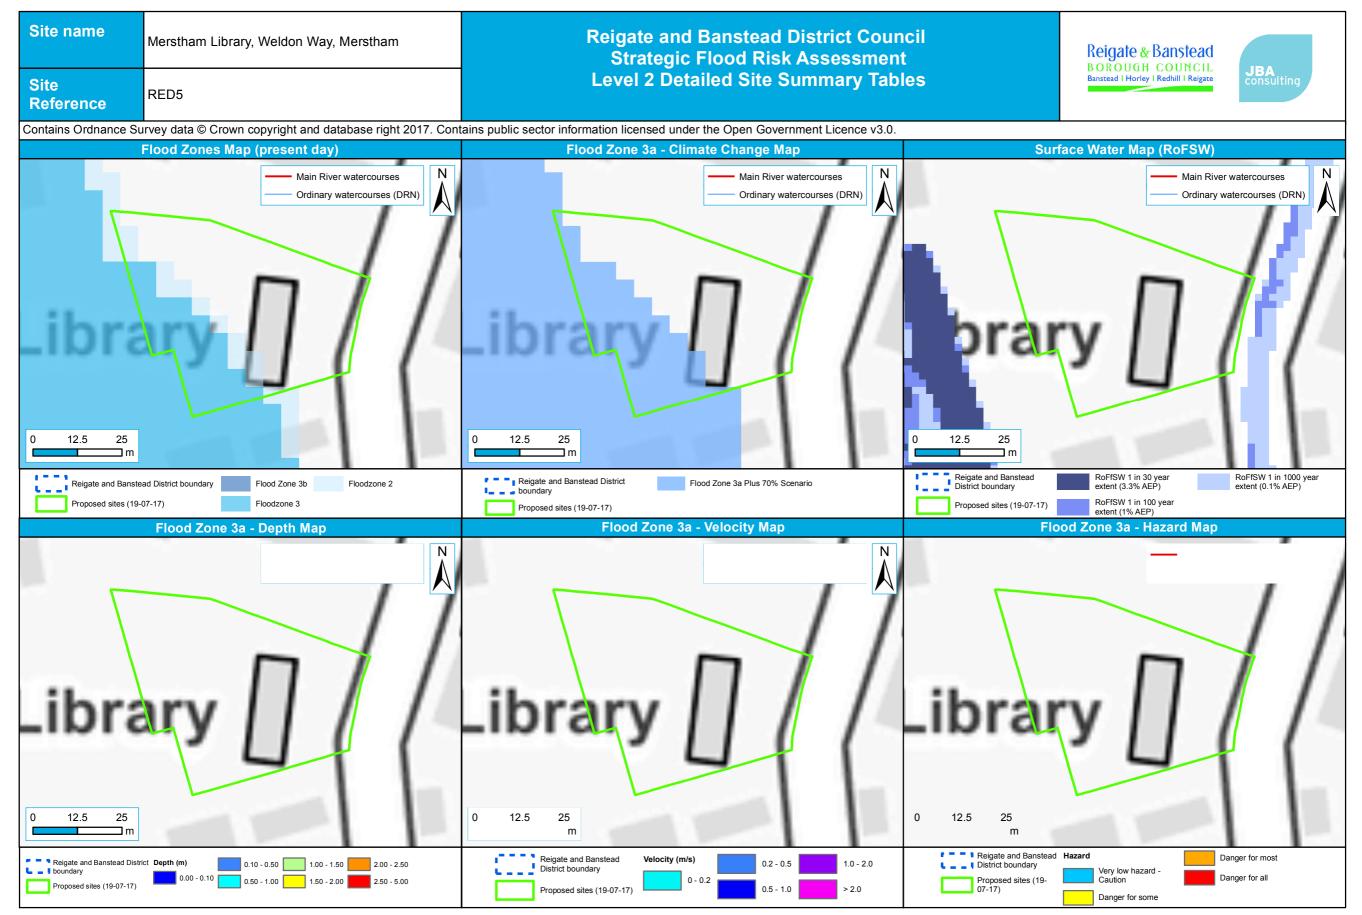

Flood Risk Assessment Level 2 Detailed Site Summary Tables** Site NWH1 Reference Contains Ordnance Survey data © Crown copyright and database right 2017. Contains public sector information licensed under the Open Government Licence v3.0. Flood Zones Map (present day) Flood Zone 3a - Climate Change Map Main River watercourses Main River watercourses Ordinary watercourses (DRN) Ordinary watercourses (DRN) Green Green Green House House 180 87.5 175 Reigate and Banstead Reigate and Banstead District Flood Zone 3a Plus 70% Scenario Reigate and Banstead District boundary Flood Zone 3b Floodzone 2 District boundary boundary Proposed sites (19-07-17) Floodzone 3 Proposed sites (19-07-17) Proposed sites (19-07-17)

## Reigate & Banstead BOROUGH COUNCIL Banstead | Horley | Redhill | Reigate