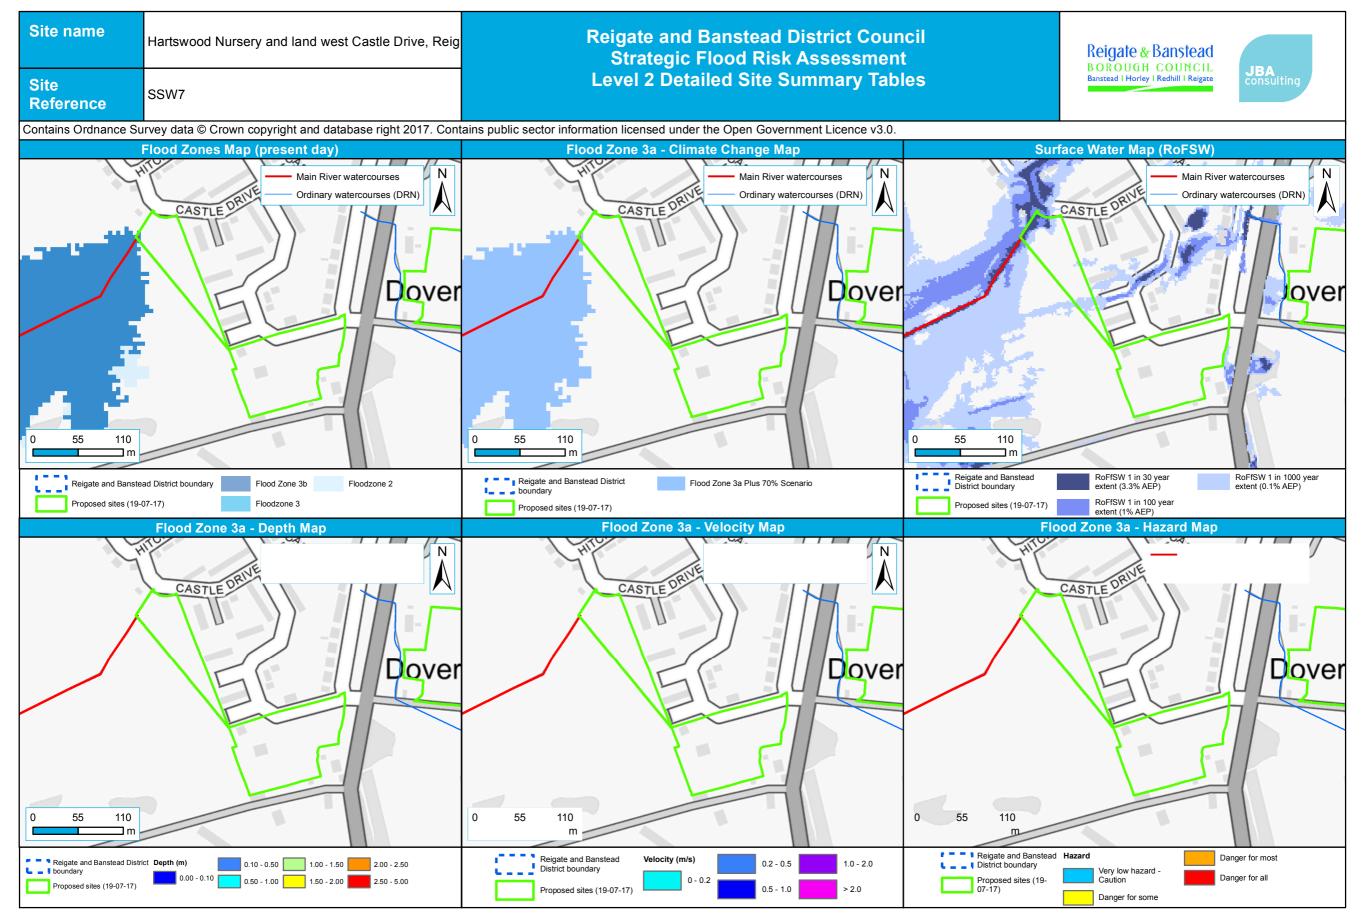

Site name **Reigate and Banstead District Council** Land at Meath Green Lane, Horley **Strategic Flood Risk Assessment Level 2 Detailed Site Summary Tables** Site NWH1 Reference Contains Ordnance Survey data © Crown copyright and database right 2017. Contains public sector information licensed under the Open Government Licence v3.0. Flood Zones Map (present day) Flood Zone 3a - Climate Change Map Main River watercourses Main River watercourses Ordinary watercourses (DRN) Ordinary watercourses (DRN) Green Green Green House House 180 87.5 175 Reigate and Banstead Reigate and Banstead District Flood Zone 3a Plus 70% Scenario Reigate and Banstead District boundary Flood Zone 3b Floodzone 2 District boundary boundary Proposed sites (19-07-17) Floodzone 3 Proposed sites (19-07-17) Proposed s