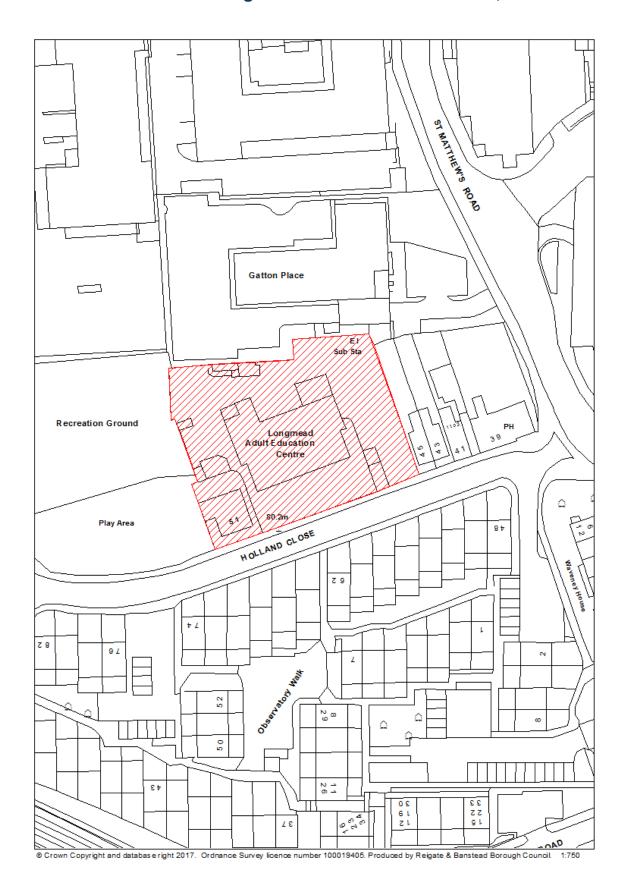

### RBBCBLR002 – Hengest Farm, Woodmansterne Lane, Banstead

| Data Field       | Information                                                        |
|------------------|--------------------------------------------------------------------|
| Organisation URI | http://opendatacommunities.org/doc/district-council/reigate-       |
| 3                | banstead                                                           |
| Organisation     | Reigate & Banstead                                                 |
| Label            | o o                                                                |
| Site Reference   | RBBCBLR002                                                         |
| Previously Part  | N/A                                                                |
| Of               |                                                                    |
| Site Name        | Hengest Farm, Woodmansterne Lane                                   |
| Address          |                                                                    |
| Coordinate       | OSGB36                                                             |
| Reference        |                                                                    |
| System           |                                                                    |
| GeoX             | 526372.00                                                          |
| GeoY             | 160059.00                                                          |
| Hectares         | 0.59                                                               |
| Ownership status | Not owned by a public authority.                                   |
| Deliverable      | Yes                                                                |
| Planning status  | Permissioned                                                       |
| Permission type  | Full planning                                                      |
| Permission date  | 22 <sup>nd</sup> December 2016                                     |
| Planning history | http://planning.reigate-banstead.gov.uk/online-                    |
|                  | applications/applicationDetails.do?activeTab=summary&keyVal=O      |
|                  | A5NMYMVLXX00                                                       |
| Minimum net      | 7                                                                  |
| number of        |                                                                    |
| dwellings        |                                                                    |
| Development      | Permission to demolish the existing buildings on site to provide 7 |
| description      | dwellings.                                                         |
| Non housing      | N/A                                                                |
| development      |                                                                    |
| Net dwellings    | N/A                                                                |
| range from       |                                                                    |
| Net dwellings    |                                                                    |
| range to         |                                                                    |
| Hazardous        | N/A                                                                |
| substances       | N//0                                                               |
| Notes            | N/A                                                                |
| First added date | 31 <sup>st</sup> December 2017                                     |
| Last updated     | 2 <sup>nd</sup> January 2018                                       |
| date             |                                                                    |
| HELAA            | BV30                                                               |
| Reference        |                                                                    |