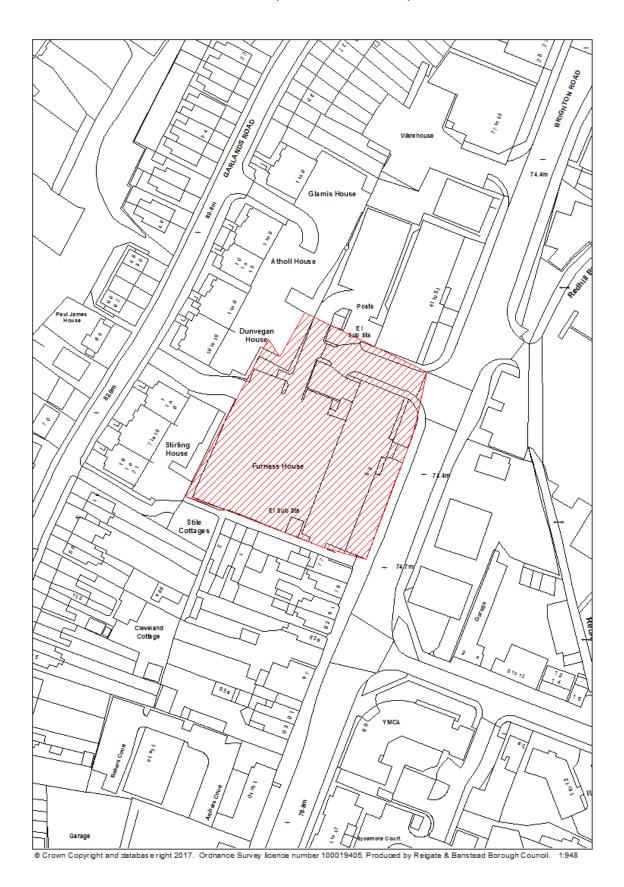

## RBBCBLR001 - NRT Electrical & Mechanical, Castle House, Park Road, Banstead

| Data Field         | Information                                              |
|--------------------|----------------------------------------------------------|
| Organisation URI   | http://opendatacommunities.org/doc/district-             |
|                    | council/reigate-banstead                                 |
| Organisation Label | Reigate & Banstead                                       |
| Site Reference     | RBBCBLR001                                               |
| Previously Part Of | N/A                                                      |
| Site Name          | NRT Electrical & Mechanical, Castle House, Park Road,    |
| Address            | Banstead                                                 |
| Coordinate         | OSGB36                                                   |
| Reference System   |                                                          |
| GeoX               | 525916.00                                                |
| GeoY               | 159745.00                                                |
| Hectares           | 0.18                                                     |
| Ownership status   | Not owned by a public authority.                         |
| Deliverable        | Yes                                                      |
| Planning status    | Permissioned                                             |
| Permission type    | Full Planning                                            |
| Permission date    | 19/11/2015                                               |
| Planning history   | http://planning.reigate-banstead.gov.uk/online-          |
| -                  | applications/simpleSearchResults.do?action=firstPage     |
| Minimum net        | 10                                                       |
| number of          |                                                          |
| dwellings          |                                                          |
| Development        | Conversion of ground floor and first floor of southern   |
| description        | wing of Castle House from office use to residential use. |
| Non housing        | N/A                                                      |
| development        |                                                          |
| Net dwellings      | N/A                                                      |
| range from         |                                                          |
| Net dwellings      |                                                          |
| range to           |                                                          |
| Hazardous          | N/A                                                      |
| substances         |                                                          |
| Notes              | N/A                                                      |
| First added date   | 31 <sup>st</sup> December 2017                           |
| Last updated date  | 2 <sup>nd</sup> January 2018                             |
| HELAA Reference    | BV20                                                     |