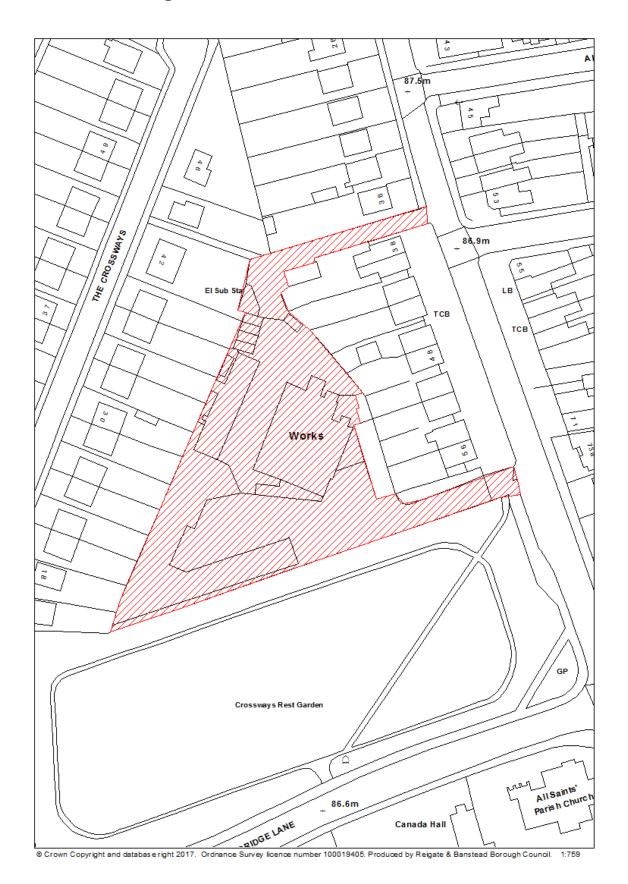

## RBBCBLR001 - NRT Electrical & Mechanical, Castle House, Park Road, Banstead

| Data Field         | Information                                              |
|--------------------|----------------------------------------------------------|
| Organisation URI   | http://opendatacommunities.org/doc/district-             |
|                    | council/reigate-banstead                                 |
| Organisation Label | Reigate & Banstead                                       |
| Site Reference     | RBBCBLR001                                               |
| Previously Part Of | N/A                                                      |
| Site Name          | NRT Electrical & Mechanical, Castle House, Park Road,    |
| Address            | Banstead                                                 |
| Coordinate         | OSGB36                                                   |
| Reference System   |                                                          |
| GeoX               | 525916.00                                                |
| GeoY               | 159745.00                                                |
| Hectares           | 0.18                                                     |
| Ownership status   | Not owned by a public authority.                         |
| Deliverable        | Yes                                                      |
| Planning status    | Permissioned                                             |
| Permission type    | Full Planning                                            |
| Permission date    | 19/11/2015                                               |
| Planning history   | http://planning.reigate-banstead.gov.uk/online-          |
| -                  | applications/simpleSearchResults.do?action=firstPage     |
| Minimum net        | 10                                                       |
| number of          |                                                          |
| dwellings          |                                                          |
| Development        | Conversion of ground floor and first floor of southern   |
| description        | wing of Castle House from office use to residential use. |
| Non housing        | N/A                                                      |
| development        |                                                          |
| Net dwellings      | N/A                                                      |
| range from         |                                                          |
| Net dwellings      |                                                          |
| range to           |                                                          |
| Hazardous          | N/A                                                      |
| substances         |                                                          |
| Notes              | N/A                                                      |
| First added date   | 31 <sup>st</sup> December 2017                           |
| Last updated date  | 2 <sup>nd</sup> January 2018                             |
| HELAA Reference    | BV20                                                     |