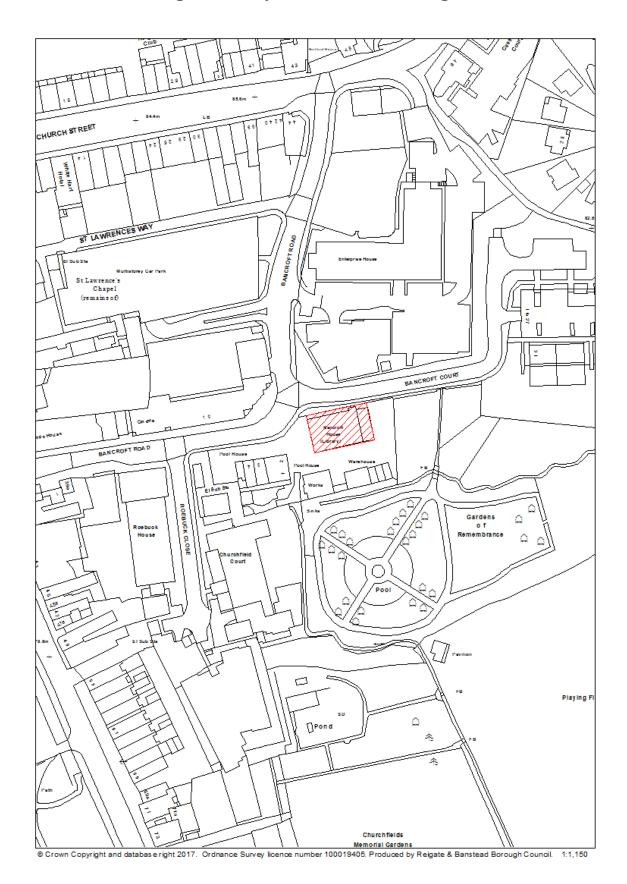

## RBBCBLR001 - NRT Electrical & Mechanical, Castle House, Park Road, Banstead

| Data Field         | Information                                              |
|--------------------|----------------------------------------------------------|
| Organisation URI   | http://opendatacommunities.org/doc/district-             |
|                    | council/reigate-banstead                                 |
| Organisation Label | Reigate & Banstead                                       |
| Site Reference     | RBBCBLR001                                               |
| Previously Part Of | N/A                                                      |
| Site Name          | NRT Electrical & Mechanical, Castle House, Park Road,    |
| Address            | Banstead                                                 |
| Coordinate         | OSGB36                                                   |
| Reference System   |                                                          |
| GeoX               | 525916.00                                                |
| GeoY               | 159745.00                                                |
| Hectares           | 0.18                                                     |
| Ownership status   | Not owned by a public authority.                         |
| Deliverable        | Yes                                                      |
| Planning status    | Permissioned                                             |
| Permission type    | Full Planning                                            |
| Permission date    | 19/11/2015                                               |
| Planning history   | http://planning.reigate-banstead.gov.uk/online-          |
| -                  | applications/simpleSearchResults.do?action=firstPage     |
| Minimum net        | 10                                                       |
| number of          |                                                          |
| dwellings          |                                                          |
| Development        | Conversion of ground floor and first floor of southern   |
| description        | wing of Castle House from office use to residential use. |
| Non housing        | N/A                                                      |
| development        |                                                          |
| Net dwellings      | N/A                                                      |
| range from         |                                                          |
| Net dwellings      |                                                          |
| range to           |                                                          |
| Hazardous          | N/A                                                      |
| substances         |                                                          |
| Notes              | N/A                                                      |
| First added date   | 31 <sup>st</sup> December 2017                           |
| Last updated date  | 2 <sup>nd</sup> January 2018                             |
| HELAA Reference    | BV20                                                     |