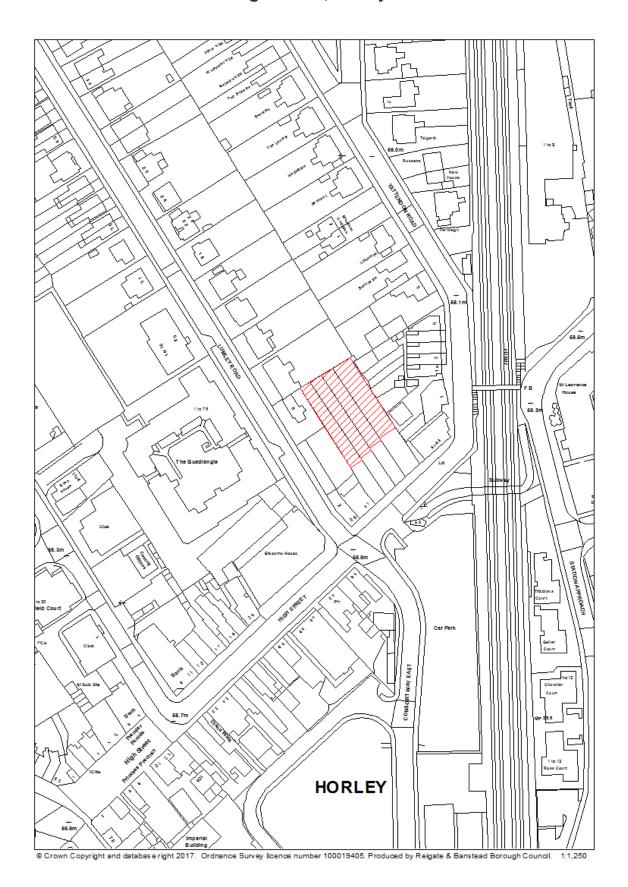

## RBBCBLR001 - NRT Electrical & Mechanical, Castle House, Park Road, Banstead

| Data Field         | Information                                              |
|--------------------|----------------------------------------------------------|
| Organisation URI   | http://opendatacommunities.org/doc/district-             |
|                    | council/reigate-banstead                                 |
| Organisation Label | Reigate & Banstead                                       |
| Site Reference     | RBBCBLR001                                               |
| Previously Part Of | N/A                                                      |
| Site Name          | NRT Electrical & Mechanical, Castle House, Park Road,    |
| Address            | Banstead                                                 |
| Coordinate         | OSGB36                                                   |
| Reference System   |                                                          |
| GeoX               | 525916.00                                                |
| GeoY               | 159745.00                                                |
| Hectares           | 0.18                                                     |
| Ownership status   | Not owned by a public authority.                         |
| Deliverable        | Yes                                                      |
| Planning status    | Permissioned                                             |
| Permission type    | Full Planning                                            |
| Permission date    | 19/11/2015                                               |
| Planning history   | http://planning.reigate-banstead.gov.uk/online-          |
| -                  | applications/simpleSearchResults.do?action=firstPage     |
| Minimum net        | 10                                                       |
| number of          |                                                          |
| dwellings          |                                                          |
| Development        | Conversion of ground floor and first floor of southern   |
| description        | wing of Castle House from office use to residential use. |
| Non housing        | N/A                                                      |
| development        |                                                          |
| Net dwellings      | N/A                                                      |
| range from         |                                                          |
| Net dwellings      |                                                          |
| range to           |                                                          |
| Hazardous          | N/A                                                      |
| substances         |                                                          |
| Notes              | N/A                                                      |
| First added date   | 31 <sup>st</sup> December 2017                           |
| Last updated date  | 2 <sup>nd</sup> January 2018                             |
| HELAA Reference    | BV20                                                     |