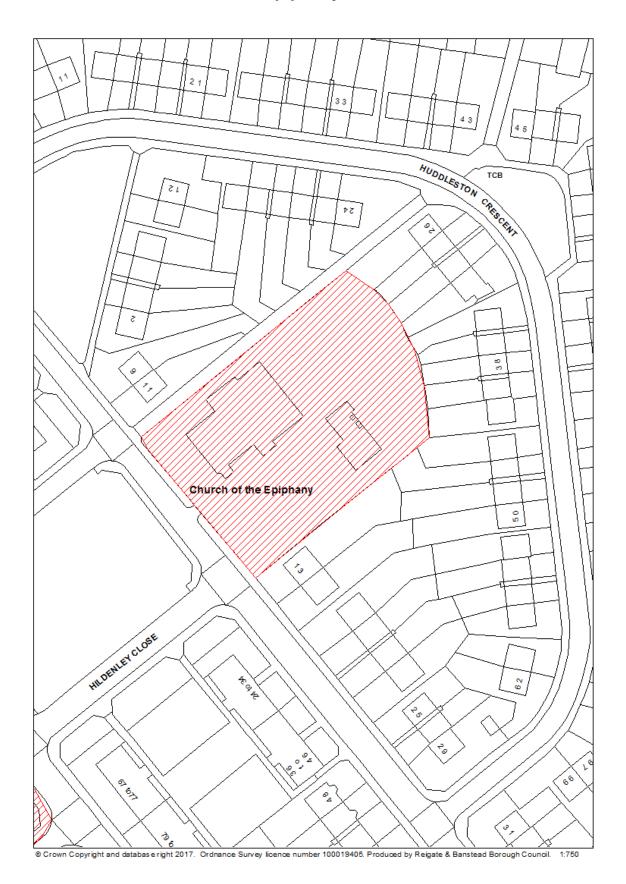

|
| Hazardous        | N/A                                                                  |
| substances       |                                                                      |
| Notes            | N/A                                                                  |
| First added date | 31 <sup>st</sup> December 2017                                       |
| Last updated     | 2 <sup>nd</sup> January 2018                                         |
| date             |                                                                      |
| HELAA            | M19                                                                  |
| Reference        |                                                                      |

## **RBBCBLR016 – Church of the Epiphany, Merstham**



| Data Field                      | Information                                                              |
|---------------------------------|--------------------------------------------------------------------------|
| Organisation URI                | http://opendatacommunities.org/doc/district-council/reigate-             |
| Organication or ti              | banstead                                                                 |
| Organisation                    | Reigate & Banstead                                                       |
| Label                           | Trongato a Barrotoad                                                     |
| Site Reference                  | RBBCBLR016                                                               |
| Previously Part