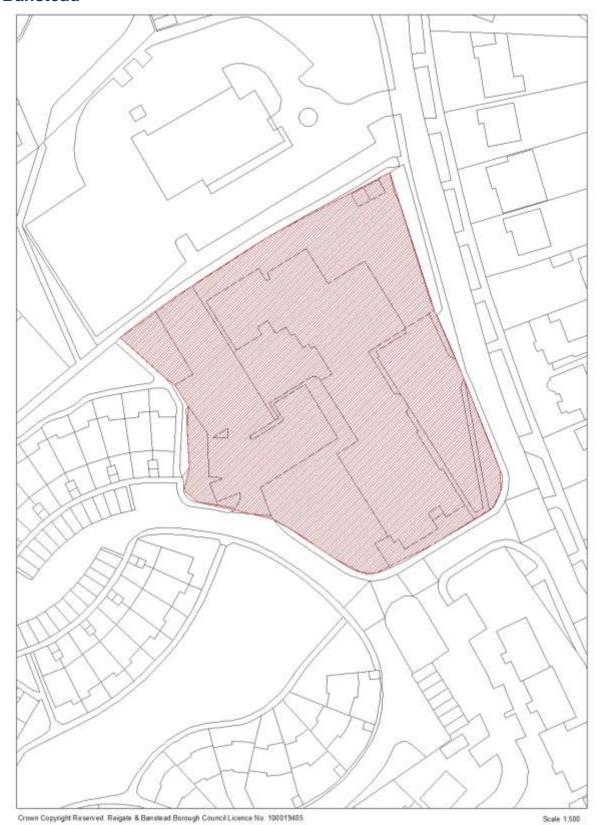

## RBBCBLR001 - NRT Electrical & Mechanical, Castle House, Park Road, Banstead

| Data Field         | Information                                              |
|--------------------|----------------------------------------------------------|
| Organisation URI   | http://opendatacommunities.org/doc/district-             |
|                    | council/reigate-banstead                                 |
| Organisation Label | Reigate & Banstead                                       |
| Site Reference     | RBBCBLR001                                               |
| Previously Part Of | N/A                                                      |
| Site Name          | NRT Electrical & Mechanical, Castle House, Park Road,    |
| Address            | Banstead                                                 |
| Coordinate         | OSGB36                                                   |
| Reference System   |                                                          |
| GeoX               | 525916.00                                                |
| GeoY               | 159745.00                                                |
| Hectares           | 0.18                                                     |
| Ownership status   | Not owned by a public authority.                         |
| Deliverable        | Yes                                                      |
| Planning status    | Permissioned                                             |
| Permission type    | Full Planning                                            |
| Permission date    | 19/11/2015                                               |
| Planning history   | http://planning.reigate-banstead.gov.uk/online-          |
| -                  | applications/simpleSearchResults.do?action=firstPage     |
| Minimum net        | 10                                                       |
| number of          |                                                          |
| dwellings          |                                                          |
| Development        | Conversion of ground floor and first floor of southern   |
| description        | wing of Castle House from office use to residential use. |
| Non housing        | N/A                                                      |
| development        |                                                          |
| Net dwellings      | N/A                                                      |
| range from         |                                                          |
| Net dwellings      |                                                          |
| range to           |                                                          |
| Hazardous          | N/A                                                      |
| substances         |                                                          |
| Notes              | N/A                                                      |
| First added date   | 31 <sup>st</sup> December 2017                           |
| Last updated date  | 2 <sup>nd</sup> January 2018                             |
| HELAA Reference    | BV20                                                     |