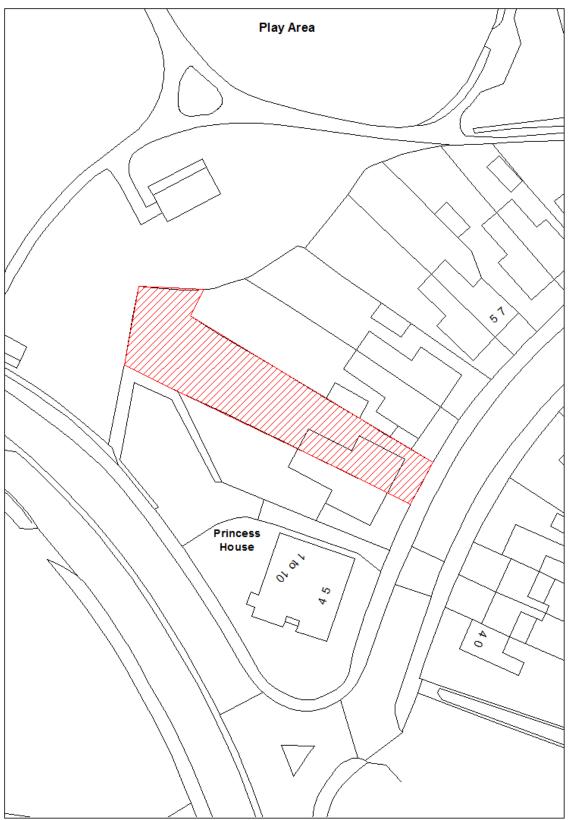

|
| Hazardous        | N/A                                                              |
| substances       |                                                                  |
| Notes            | N/A                                                              |
| First added date | 31 <sup>st</sup> December 2017                                   |
| Last updated     | 2 <sup>nd</sup> January 2018                                     |
| date             |                                                                  |
| HELAA            | RE52                                                             |
| Reference        |                                                                  |

## RBBCBLR031 – 49 Ladbroke Road, Redhill



© Crown Copyright and database right 2017. Ordnance Survey licence number 100019405. Produced by Reigate & Banstead Borough Council. 1:474

| Data Field       | Information                                                       |
|------------------|-------------------------------------------------------------------|
| Organisation URI | http://opendatacommunities.org/doc/district-council/reigate-      |
|                  | banstead                                                          |
| Organisation     | Reigate & Banstead                                                |
| Label            |                                                                   |
| Site Reference   | RBBCBLR031                                                        |
| Previously Part  | N/A