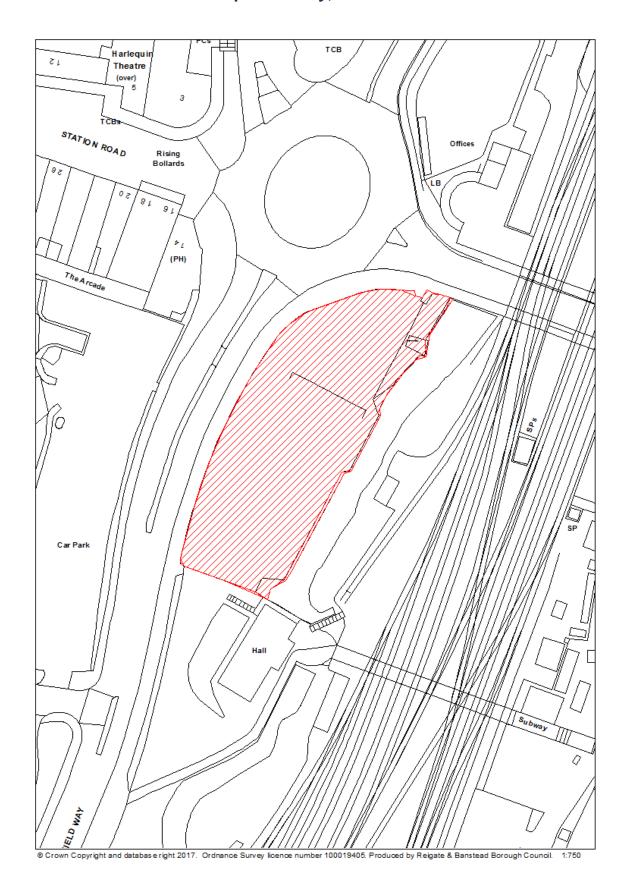

date             |                                                                                                                                                                                                                                     |
| HELAA            | RE05                                                                                                                                                                                                                                |
| Reference        |                                                                                                                                                                                                                                     |

## RBBCBLR023 - Former Liquid & Envy, Redhill



| Data Field       | Information                                                      |
|------------------|------------------------------------------------------------------|
| Organisation URI | http://opendatacommunities.org/doc/district-council/reigate-     |
|                  | banstead                                                         |
| Organisation     | Reigate & Banstead                                               |
| Label            | ŭ                                                                |
| Site Reference   | RBBCBLR023                                                       |
| Previously Part  | N/A                                                              |
| Of               |                                                                  |
| Site