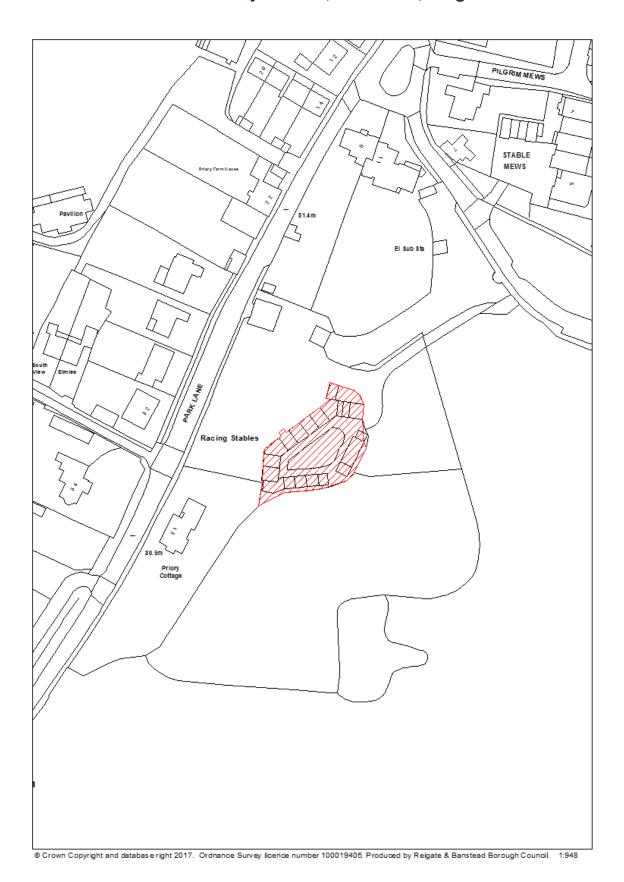

### RBBCBLR004 – Courtlands Farm, Park Road, Banstead

| Data Field       | Information                                                   |
|------------------|---------------------------------------------------------------|
| Organisation URI | http://opendatacommunities.org/doc/district-council/reigate-  |
|                  | banstead                                                      |
| Organisation     | Reigate & Banstead                                            |
| Label            | ŭ                                                             |
| Site Reference   | RBBCBLR004                                                    |
| Previously Part  | N/A                                                           |
| Of               |                                                               |
| Site Name        | Courtlands Farm, Park Road, Banstead                          |
| Address          |                                                               |
| Coordinate       | OSGB36                                                        |
| Reference        |                                                               |
| System           |                                                               |
| GeoX             | 526616.00                                                     |
| GeoY             | 159185.00                                                     |
| Hectares         | 2.50                                                          |
| Ownership status | Not owned by a public authority.                              |
| Deliverable      | Yes                                                           |
| Planning status  | Permissioned                                                  |
| Permission type  | Full planning                                                 |
| Permission date  | 20 <sup>th</sup> January 2017                                 |
| Planning history | http://planning.reigate-banstead.gov.uk/online-               |
|                  | applications/simpleSearchResults.do?action=firstPage          |
| Minimum net      | 9                                                             |
| number of        |                                                               |
| dwellings        |                                                               |
| Development      | Removal of hardstanding and buildings, erection of 9 detached |
| description      | houses and retained bunker.                                   |
| Non housing      | N/A                                                           |
| development      |                                                               |
| Net dwellings    | N/A                                                           |
| range from       |                                                               |
| Net dwellings    |                                                               |
| range to         |                                                               |
| Hazardous        | N/A                                                           |
| substances       |                                                               |
| Notes            | N/A                                                           |
| First added date | 31 <sup>st</sup> December 2017                                |
| Last updated     | 2 <sup>nd</sup> January 2018                                  |
| date             |                                                               |
| HELAA            | CHW15                                                         |
| Reference        |                                                               |