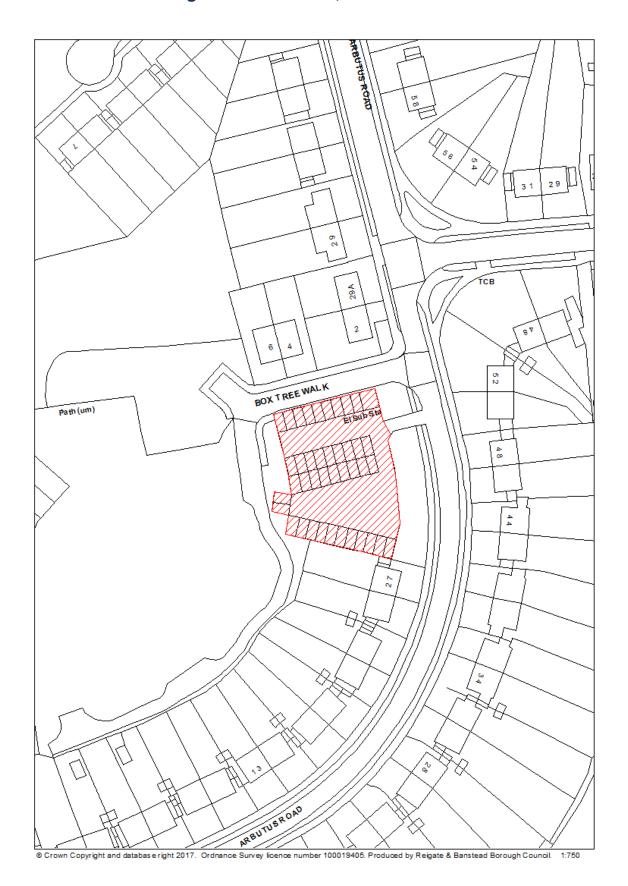

|
| Hazardous        | N/A                                                              |
| substances       |                                                                  |
| Notes            | N/A                                                              |
| First added date | 31 <sup>st</sup> December 2017                                   |
| Last updated     | 2 <sup>nd</sup> January 2018                                     |
| date             |                                                                  |
| HELAA            | MSJ05                                                            |
| Reference        |                                                                  |

## RBBCBLR039 - Garages Arbutus Road, Redhill



| Data Field       | Information                                                   |
|------------------|---------------------------------------------------------------|
| Organisation URI | http://opendatacommunities.org/doc/district-council/reigate-  |
| 3                | banstead                                                      |
| Organisation     | Reigate & Banstead                                            |
| Label            |                                                               |
| Site Reference   | RBBCBLR039                                                    |
| Previously Part  | N/A                                                           |
| Of               |                                                               |
| Site Name        | Garages Arbu