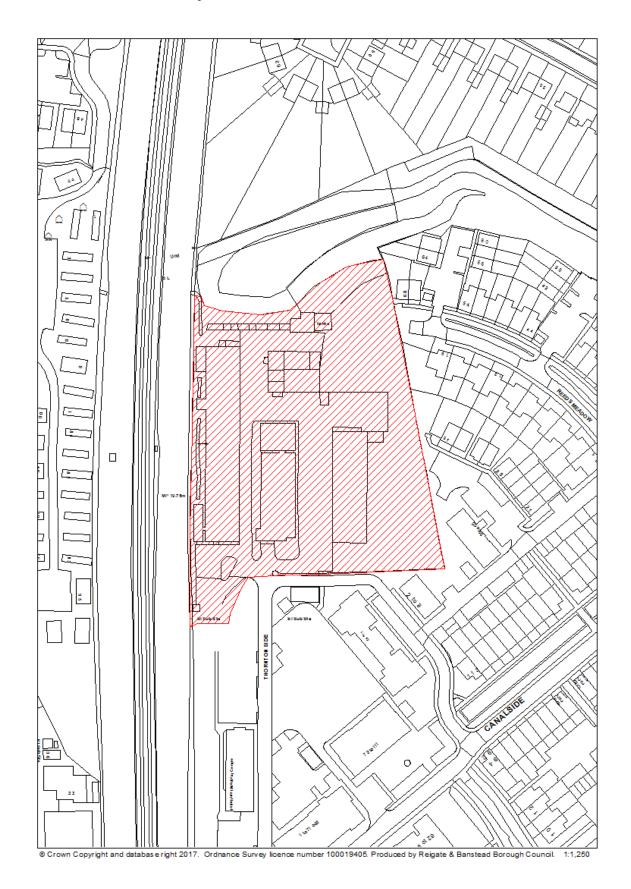

### RBBCBLR002 – Hengest Farm, Woodmansterne Lane, Banstead

| Data Field       | Information                                                        |
|------------------|--------------------------------------------------------------------|
| Organisation URI | http://opendatacommunities.org/doc/district-council/reigate-       |
| 3                | banstead                                                           |
| Organisation     | Reigate & Banstead                                                 |
| Label            | o o                                                                |
| Site Reference   | RBBCBLR002                                                         |
| Previously Part  | N/A                                                                |
| Of               |                                                                    |
| Site Name        | Hengest Farm, Woodmansterne Lane                                   |
| Address          |                                                                    |
| Coordinate       | OSGB36                                                             |
| Reference        |                                                                    |
| System           |                                                                    |
| GeoX             | 526372.00                                                          |
| GeoY             | 160059.00                                                          |
| Hectares         | 0.59                                                               |
| Ownership status | Not owned by a public authority.                                   |
| Deliverable      | Yes                                                                |
| Planning status  | Permissioned                                                       |
| Permission type  | Full planning                                                      |
| Permission date  | 22 <sup>nd</sup> December 2016                                     |
| Planning history | http://planning.reigate-banstead.gov.uk/online-                    |
|                  | applications/applicationDetails.do?activeTab=summary&keyVal=O      |
|                  | A5NMYMVLXX00                                                       |
| Minimum net      | 7                                                                  |
| number of        |                                                                    |
| dwellings        |                                                                    |
| Development      | Permission to demolish the existing buildings on site to provide 7 |
| description      | dwellings.                                                         |
| Non housing      | N/A                                                                |
| development      |                                                                    |
| Net dwellings    | N/A                                                                |
| range from       |                                                                    |
| Net dwellings    |                                                                    |
| range to         |                                                                    |
| Hazardous        | N/A                                                                |
| substances       | N//0                                                               |
| Notes            | N/A                                                                |
| First added date | 31 <sup>st</sup> December 2017                                     |
| Last updated     | 2 <sup>nd</sup> January 2018                                       |
| date             |                                                                    |
| HELAA            | BV30                                                               |
| Reference        |                                                                    |