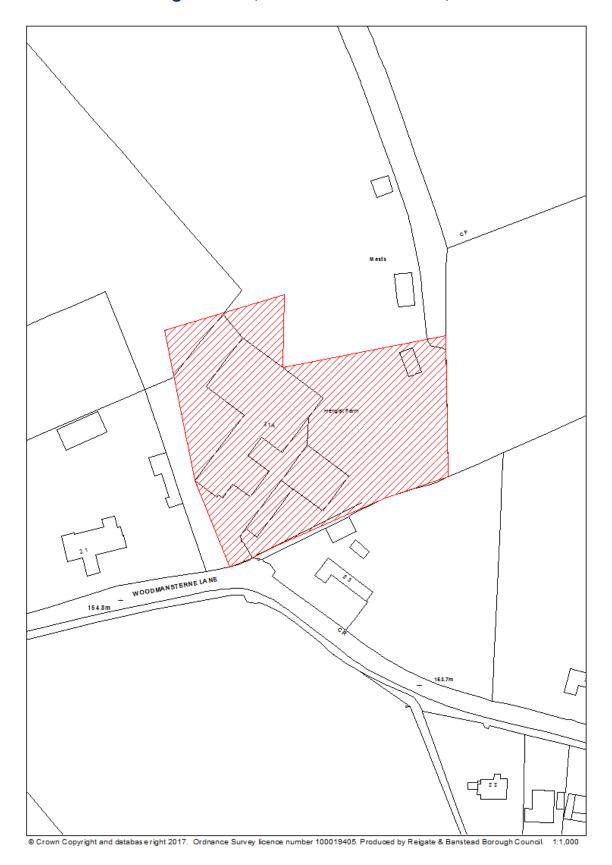

### RBBCBLR002 – Hengest Farm, Woodmansterne Lane, Banstead

| Data Field       | Information                                                        |
|------------------|--------------------------------------------------------------------|
| Organisation URI | http://opendatacommunities.org/doc/district-council/reigate-       |
| 3                | banstead                                                           |
| Organisation     | Reigate & Banstead                                                 |
| Label            | o o                                                                |
| Site Reference   | RBBCBLR002                                                         |
| Previously Part  | N/A                                                                |
| Of               |                                                                    |
| Site Name        | Hengest Farm, Woodmansterne Lane                                   |
| Address          |                                                                    |
| Coordinate       | OSGB36                                                             |
| Reference        |                                                                    |
| System           |                                                                    |
| GeoX             | 526372.00                                                          |
| GeoY             | 160059.00                                                          |
| Hectares         | 0.59                                                               |
| Ownership status | Not owned by a public authority.                                   |
| Deliverable      | Yes                                                                |
| Planning status  | Permissioned                                                       |
| Permission type  | Full planning                                                      |
| Permission date  | 22 <sup>nd</sup> December 2016                                     |
| Planning history | http://planning.reigate-banstead.gov.uk/online-                    |
|                  | applications/applicationDetails.do?activeTab=summary&keyVal=O      |
|                  | A5NMYMVLXX00                                                       |
| Minimum net      | 7                                                                  |
| number of        |                                                                    |
| dwellings        |                                                                    |
| Development      | Permission to demolish the existing buildings on site to provide 7 |
| description      | dwellings.                                                         |
| Non housing      | N/A                                                                |
| development      |                                                                    |
| Net dwellings    | N/A                                                                |
| range from       |                                                                    |
| Net dwellings    |                                                                    |
| range to         |                                                                    |
| Hazardous        | N/A                                                                |
| substances       | N//0                                                               |
| Notes            | N/A                                                                |
| First added date | 31 <sup>st</sup> December 2017                                     |
| Last updated     | 2 <sup>nd</sup> January 2018                                       |
| date             |                                                                    |
| HELAA            | BV30                                                               |
| Reference        |                                                                    |