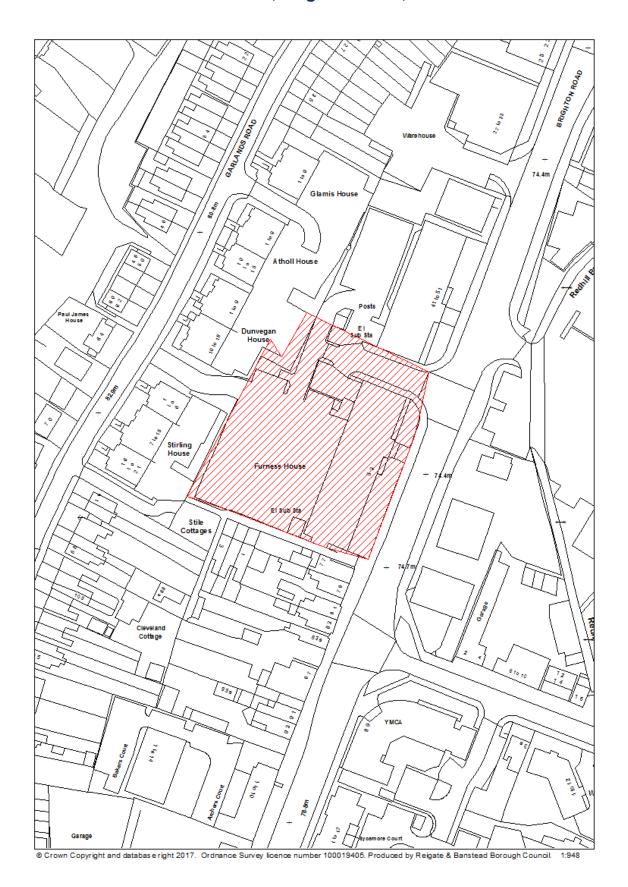

## RBBCBLR001 - NRT Electrical & Mechanical, Castle House, Park Road, Banstead

| Data Field         | Information                                              |
|--------------------|----------------------------------------------------------|
| Organisation URI   | http://opendatacommunities.org/doc/district-             |
|                    | council/reigate-banstead                                 |
| Organisation Label | Reigate & Banstead                                       |
| Site Reference     | RBBCBLR001                                               |
| Previously Part Of | N/A                                                      |
| Site Name          | NRT Electrical & Mechanical, Castle House, Park Road,    |
| Address            | Banstead                                                 |
| Coordinate         | OSGB36                                                   |
| Reference System   |                                                          |
| GeoX               | 525916.00                                                |
| GeoY               | 159745.00                                                |
| Hectares           | 0.18                                                     |
| Ownership status   | Not owned by a public authority.                         |
| Deliverable        | Yes                                                      |
| Planning status    | Permissioned                                             |
| Permission type    | Full Planning                                            |
| Permission date    | 19/11/2015                                               |
| Planning history   | http://planning.reigate-banstead.gov.uk/online-          |
| -                  | applications/simpleSearchResults.do?action=firstPage     |
| Minimum net        | 10                                                       |
| number of          |                                                          |
| dwellings          |                                                          |
| Development        | Conversion of ground floor and first floor of southern   |
| description        | wing of Castle House from office use to residential use. |
| Non housing        | N/A                                                      |
| development        |                                                          |
| Net dwellings      | N/A                                                      |
| range from         |                                                          |
| Net dwellings      |                                                          |
| range to           |                                                          |
| Hazardous          | N/A                                                      |
| substances         |                                                          |
| Notes              | N/A                                                      |
| First added date   | 31 <sup>st</sup> December 2017                           |
| Last updated date  | 2 <sup>nd</sup> January 2018                             |
| HELAA Reference    | BV20                                                     |