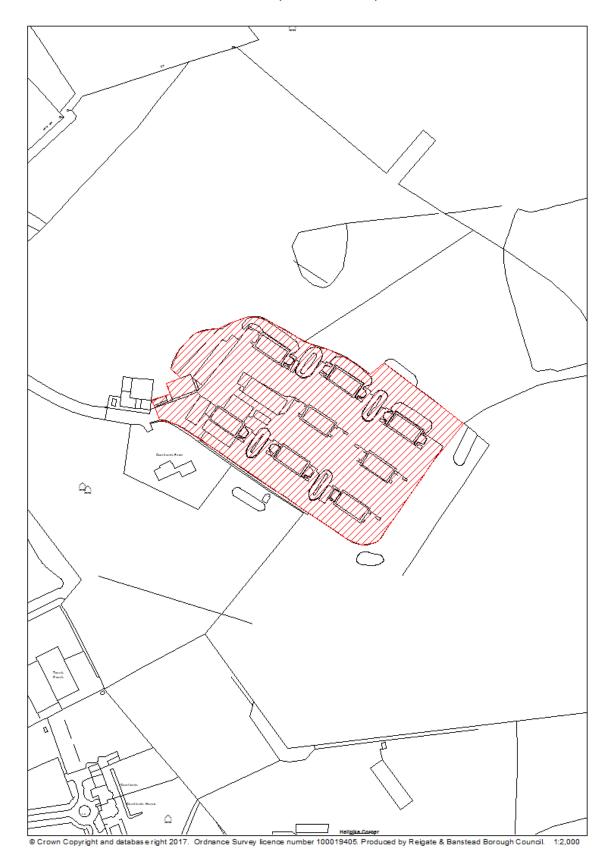

### RBBCBLR004 – Courtlands Farm, Park Road, Banstead

| Data Field       | Information                                                   |
|------------------|---------------------------------------------------------------|
| Organisation URI | http://opendatacommunities.org/doc/district-council/reigate-  |
|                  | banstead                                                      |
| Organisation     | Reigate & Banstead                                            |
| Label            | ŭ                                                             |
| Site Reference   | RBBCBLR004                                                    |
| Previously Part  | N/A                                                           |
| Of               |                                                               |
| Site Name        | Courtlands Farm, Park Road, Banstead                          |
| Address          |                                                               |
| Coordinate       | OSGB36                                                        |
| Reference        |                                                               |
| System           |                                                               |
| GeoX             | 526616.00                                                     |
| GeoY             | 159185.00                                                     |
| Hectares         | 2.50                                                          |
| Ownership status | Not owned by a public authority.                              |
| Deliverable      | Yes                                                           |
| Planning status  | Permissioned                                                  |
| Permission type  | Full planning                                                 |
| Permission date  | 20 <sup>th</sup> January 2017                                 |
| Planning history | http://planning.reigate-banstead.gov.uk/online-               |
|                  | applications/simpleSearchResults.do?action=firstPage          |
| Minimum net      | 9                                                             |
| number of        |                                                               |
| dwellings        |                                                               |
| Development      | Removal of hardstanding and buildings, erection of 9 detached |
| description      | houses and retained bunker.                                   |
| Non housing      | N/A                                                           |
| development      |                                                               |
| Net dwellings    | N/A                                                           |
| range from       |                                                               |
| Net dwellings    |                                                               |
| range to         |                                                               |
| Hazardous        | N/A                                                           |
| substances       |                                                               |
| Notes            | N/A                                                           |
| First added date | 31 <sup>st</sup> December 2017                                |
| Last updated     | 2 <sup>nd</sup> January 2018                                  |
| date             |                                                               |
| HELAA            | CHW15                                                         |
| Reference        |                                                               |