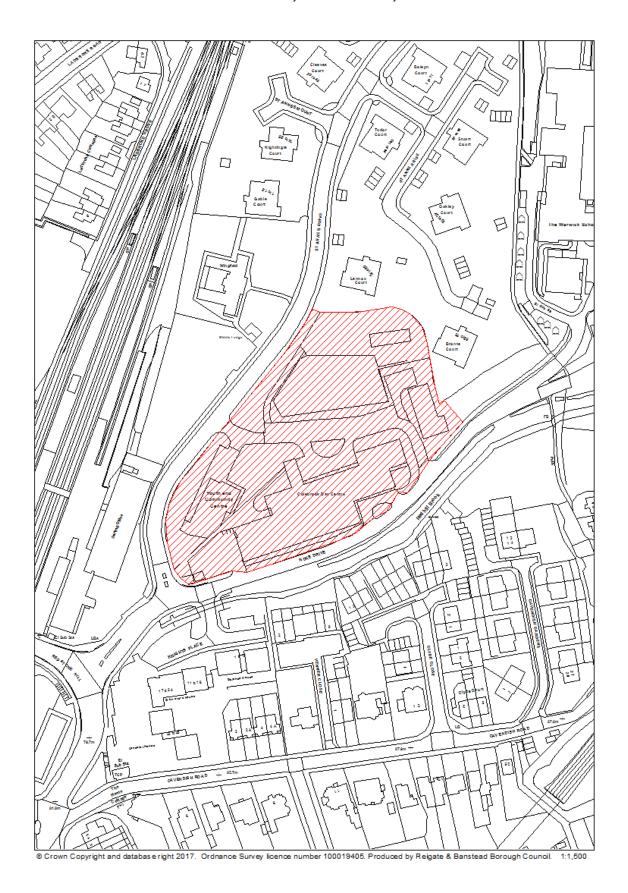

## RBBCBLR001 - NRT Electrical & Mechanical, Castle House, Park Road, Banstead

| Data Field         | Information                                              |
|--------------------|----------------------------------------------------------|
| Organisation URI   | http://opendatacommunities.org/doc/district-             |
|                    | council/reigate-banstead                                 |
| Organisation Label | Reigate & Banstead                                       |
| Site Reference     | RBBCBLR001                                               |
| Previously Part Of | N/A                                                      |
| Site Name          | NRT Electrical & Mechanical, Castle House, Park Road,    |
| Address            | Banstead                                                 |
| Coordinate         | OSGB36                                                   |
| Reference System   |                                                          |
| GeoX               | 525916.00                                                |
| GeoY               | 159745.00                                                |
| Hectares           | 0.18                                                     |
| Ownership status   | Not owned by a public authority.                         |
| Deliverable        | Yes                                                      |
| Planning status    | Permissioned                                             |
| Permission type    | Full Planning                                            |
| Permission date    | 19/11/2015                                               |
| Planning history   | http://planning.reigate-banstead.gov.uk/online-          |
| -                  | applications/simpleSearchResults.do?action=firstPage     |
| Minimum net        | 10                                                       |
| number of          |                                                          |
| dwellings          |                                                          |
| Development        | Conversion of ground floor and first floor of southern   |
| description        | wing of Castle House from office use to residential use. |
| Non housing        | N/A                                                      |
| development        |                                                          |
| Net dwellings      | N/A                                                      |
| range from         |                                                          |
| Net dwellings      |                                                          |
| range to           |                                                          |
| Hazardous          | N/A                                                      |
| substances         |                                                          |
| Notes              | N/A                                                      |
| First added date   | 31 <sup>st</sup> December 2017                           |
| Last updated date  | 2 <sup>nd</sup> January 2018                             |
| HELAA Reference    | BV20                                                     |