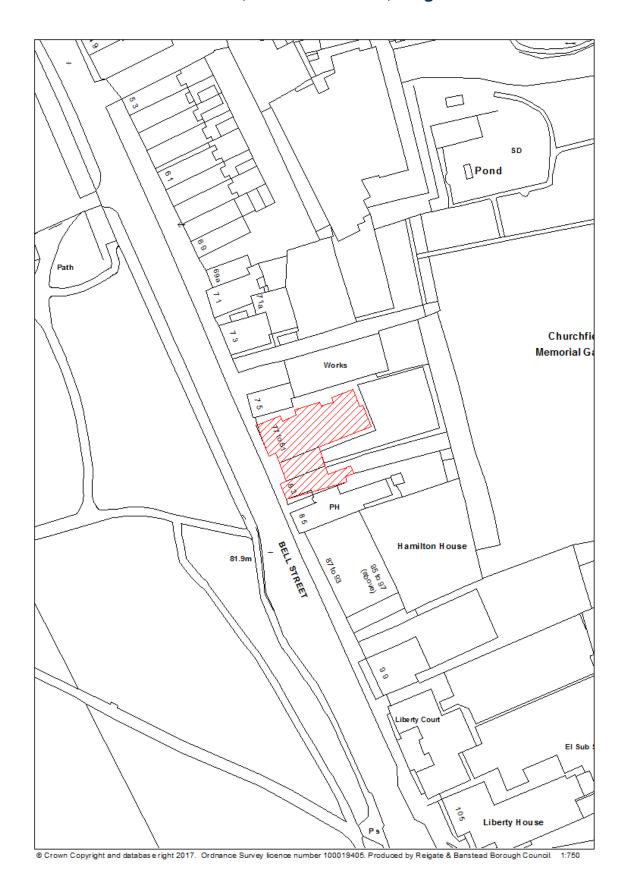

## RBBCBLR001 - NRT Electrical & Mechanical, Castle House, Park Road, Banstead

| Data Field         | Information                                              |
|--------------------|----------------------------------------------------------|
| Organisation URI   | http://opendatacommunities.org/doc/district-             |
|                    | council/reigate-banstead                                 |
| Organisation Label | Reigate & Banstead                                       |
| Site Reference     | RBBCBLR001                                               |
| Previously Part Of | N/A                                                      |
| Site Name          | NRT Electrical & Mechanical, Castle House, Park Road,    |
| Address            | Banstead                                                 |
| Coordinate         | OSGB36                                                   |
| Reference System   |                                                          |
| GeoX               | 525916.00                                                |
| GeoY               | 159745.00                                                |
| Hectares           | 0.18                                                     |
| Ownership status   | Not owned by a public authority.                         |
| Deliverable        | Yes                                                      |
| Planning status    | Permissioned                                             |
| Permission type    | Full Planning                                            |
| Permission date    | 19/11/2015                                               |
| Planning history   | http://planning.reigate-banstead.gov.uk/online-          |
| -                  | applications/simpleSearchResults.do?action=firstPage     |
| Minimum net        | 10                                                       |
| number of          |                                                          |
| dwellings          |                                                          |
| Development        | Conversion of ground floor and first floor of southern   |
| description        | wing of Castle House from office use to residential use. |
| Non housing        | N/A                                                      |
| development        |                                                          |
| Net dwellings      | N/A                                                      |
| range from         |                                                          |
| Net dwellings      |                                                          |
| range to           |                                                          |
| Hazardous          | N/A                                                      |
| substances         |                                                          |
| Notes              | N/A                                                      |
| First added date   | 31 <sup>st</sup> December 2017                           |
| Last updated date  | 2 <sup>nd</sup> January 2018                             |
| HELAA Reference    | BV20                                                     |