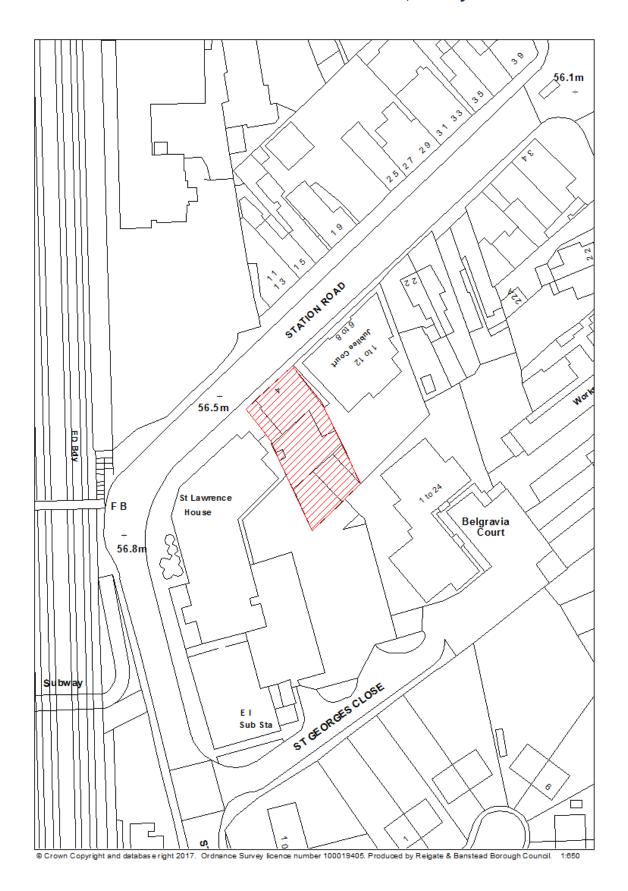

### RBBCBLR005 - Kingswood Station, Waterhouse Lane, Kingswood

| Data Field       | Information                                                   |
|------------------|---------------------------------------------------------------|
| Organisation URI | http://opendatacommunities.org/doc/district-council/reigate-  |
|                  | banstead                                                      |
| Organisation     | Reigate & Banstead                                            |
| Label            |                                                               |
| Site Reference   | RBBCBLR005                                                    |
| Previously Part  | N/A                                                           |
| Of               |                                                               |
| Site Name        | Kingswood Station, Waterhouse Lane, Kingswood                 |
| Address          |                                                               |
| Coordinate       | OSGB36                                                        |
| Reference        |                                                               |
| System           |                                                               |
| GeoX             | 524810.00                                                     |
| GeoY             | 156592.00                                                     |
| Hectares         | 0.78                                                          |
| Ownership status | Not owned by a public authority.                              |
| Deliverable      | Yes                                                           |
| Planning status  | Permissioned                                                  |
| Permission type  | Full planning                                                 |
| Permission date  | 24 <sup>th</sup> May 2017                                     |
| Planning history | http://planning.reigate-banstead.gov.uk/online-               |
|                  | applications/applicationDetails.do?activeTab=summary&keyVal=O |
|                  | B2ZPSMVGSQ00                                                  |
| Minimum net      | 18                                                            |
| number of        |                                                               |
| dwellings        |                                                               |
| Development      | Redevelopment of the site to provide 18 residential dwelling  |
| description      | houses.                                                       |
| Non housing      | N/A                                                           |
| development      |                                                               |
| Net dwellings    | N/A                                                           |
| range from       |                                                               |
| Net dwellings    |                                                               |
| range to         |                                                               |
| Hazardous        | N/A                                                           |
| substances       |                                                               |
| Notes            | N/A                                                           |
| First added date | 31 <sup>st</sup> December 2017                                |
| Last updated     | 2 <sup>nd</sup> January 2018                                  |
| date             |                                                               |
| HELAA            | KBH12                                                         |
| Reference        |                                                               |