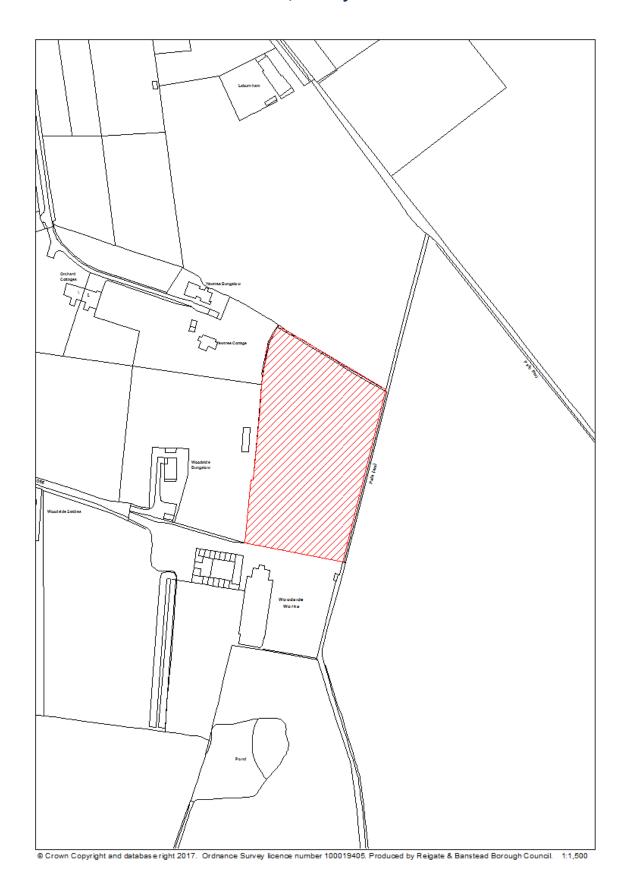

### RBBCBLR002 – Hengest Farm, Woodmansterne Lane, Banstead

| Data Field       | Information                                                        |
|------------------|--------------------------------------------------------------------|
| Organisation URI | http://opendatacommunities.org/doc/district-council/reigate-       |
| 3                | banstead                                                           |
| Organisation     | Reigate & Banstead                                                 |
| Label            | o o                                                                |
| Site Reference   | RBBCBLR002                                                         |
| Previously Part  | N/A                                                                |
| Of               |                                                                    |
| Site Name        | Hengest Farm, Woodmansterne Lane                                   |
| Address          |                                                                    |
| Coordinate       | OSGB36                                                             |
| Reference        |                                                                    |
| System           |                                                                    |
| GeoX             | 526372.00                                                          |
| GeoY             | 160059.00                                                          |
| Hectares         | 0.59                                                               |
| Ownership status | Not owned by a public authority.                                   |
| Deliverable      | Yes                                                                |
| Planning status  | Permissioned                                                       |
| Permission type  | Full planning                                                      |
| Permission date  | 22 <sup>nd</sup> December 2016                                     |
| Planning history | http://planning.reigate-banstead.gov.uk/online-                    |
|                  | applications/applicationDetails.do?activeTab=summary&keyVal=O      |
|                  | A5NMYMVLXX00                                                       |
| Minimum net      | 7                                                                  |
| number of        |                                                                    |
| dwellings        |                                                                    |
| Development      | Permission to demolish the existing buildings on site to provide 7 |
| description      | dwellings.                                                         |
| Non housing      | N/A                                                                |
| development      |                                                                    |
| Net dwellings    | N/A                                                                |
| range from       |                                                                    |
| Net dwellings    |                                                                    |
| range to         |                                                                    |
| Hazardous        | N/A                                                                |
| substances       | N//0                                                               |
| Notes            | N/A                                                                |
| First added date | 31 <sup>st</sup> December 2017                                     |
| Last updated     | 2 <sup>nd</sup> January 2018                                       |
| date             |                                                                    |
| HELAA            | BV30                                                               |
| Reference        |                                                                    |