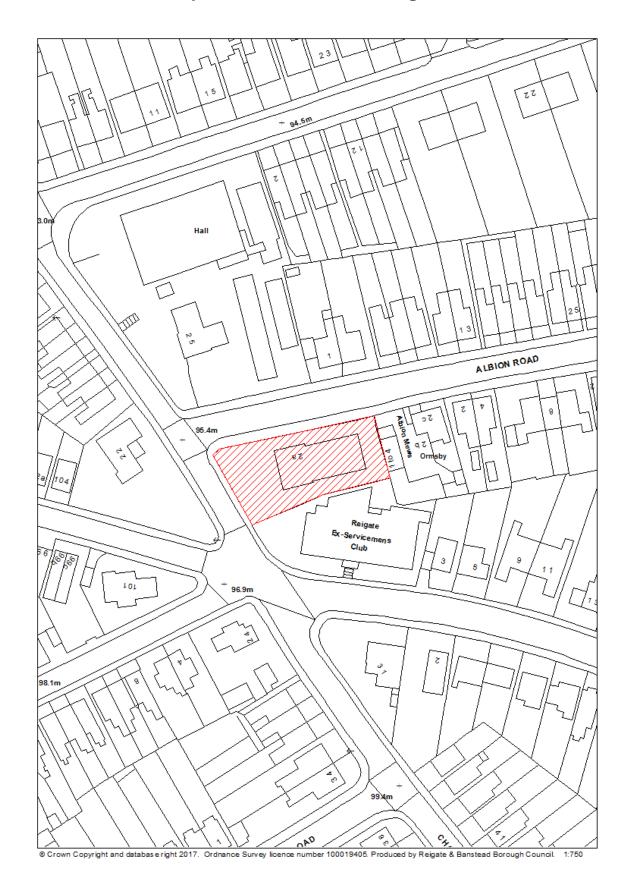

|                                                               |
| Hazardous        | N/A                                                           |
| substances       |                                                               |
| Notes            | N/A                                                           |
| First added date | 31 <sup>st</sup> December 2017                                |
| Last updated     | 2 <sup>nd</sup> January 2018                                  |
| date             |                                                               |
| HELAA            | MSJ06                                                         |
| Reference        |                                                               |

## RBBCBLR040 - Group House, Albion Road, Reigate



| Data Field       | Information                                                        |
|------------------|--------------------------------------------------------------------|
| Organisation URI | http://opendatacommunities.org/doc/district-council/reigate-       |
| 3                | banstead                                                           |
| Organisation     | Reigate & Banstead                                                 |
| Label            | ŭ                                                                  |
| Site Reference   | RBBCBLR040                                                         |
| Previously Part  | N/A                                                                |
| Of               |