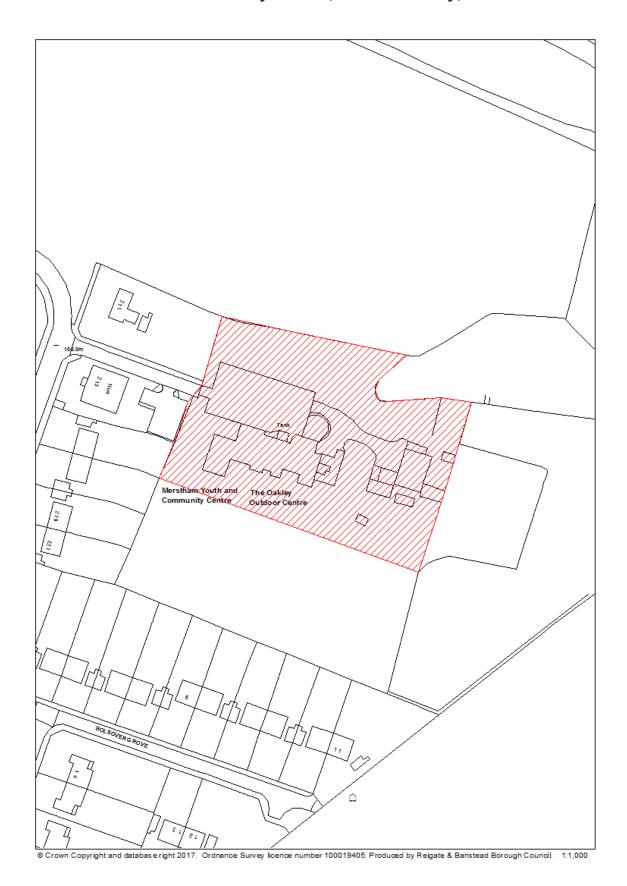

9 Development         |
|                  | Management Plan for mixed-use development including housing           |
|                  | and community/ faith facilities (RED5).                               |
|                  | The site is partially affected by flood risk (Zone 2 and 3).          |
| First added date | 31st December 2017                                                    |
|                  |                                                                       |
| Last updated     | 2 <sup>nd</sup> January 2018                                          |
| date             |                                                                       |

| HELAA     | M12 |
|-----------|-----|
| Reference |     |

### RBBCBLR012 - Former Oakley Centre, Radstock Way, Merstham



| Data Field       | Information                                                          |
|------------------|----------------------------------------------------------------------|
| Organisation URI | http://opendatacommunities.org/doc/district-council/reigate-         |
|                  | banstead                                                             |
| Organisation     | Reigate & Banstead                                                   |
| Label            | Trongato a Danistoad                                                 |
| Site Reference   | RBBCBLR012                                                           |
| Previously Part  | N/A                                                                  |
| Of               |