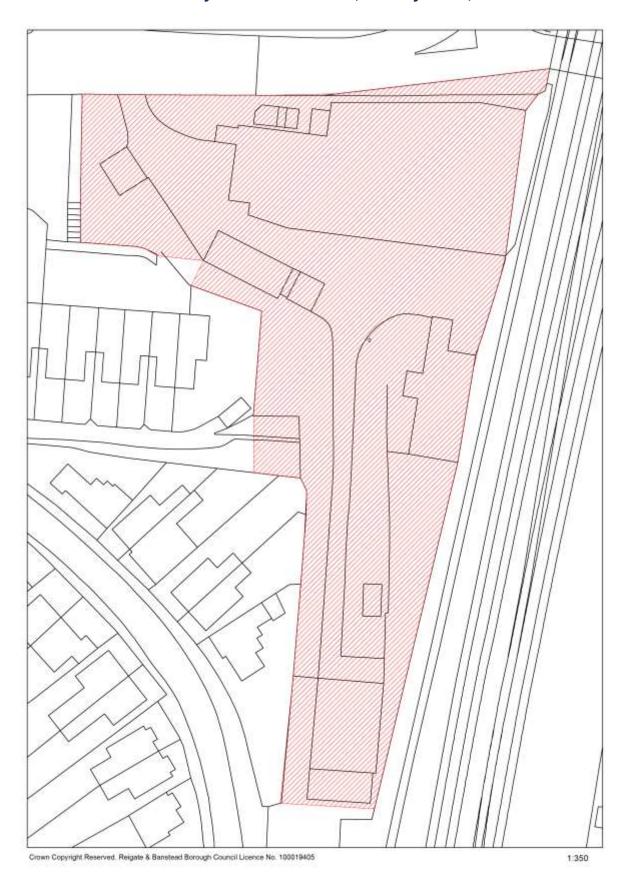

Hazardous        | N/A                                                                  |
| substances       | NI/A                                                                 |
| Notes            | N/A                                                                  |
| First added date | 31 <sup>st</sup> December 2017                                       |
| Last updated     | 2 <sup>nd</sup> January 2018                                         |
| date             | TAVOS                                                                |
| HELAA            | TW05                                                                 |
| Reference        |                                                                      |

### RBBCBLR008 - Hockley Business Centre, Hooley Lane, Redhill



| Data Field             | Information                                                          |
|------------------------|----------------------------------------------------------------------|
| Organisation URI       | http://opendatacommunities.org/doc/district-council/reigate-         |
|                        | banstead                                                             |
| Organisation           | Reigate & Banstead                                                   |
| Label                  |                                                                      |
| Site Reference         | RBBCBLR008                                                           |
| Previously Part        | N/A                                                                  |
| Of