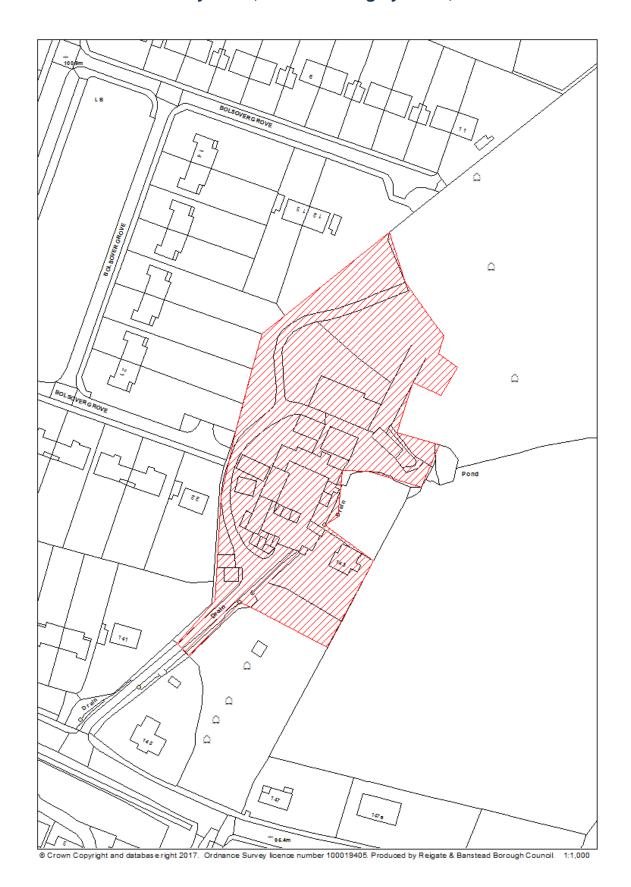

### RBBCBLR004 – Courtlands Farm, Park Road, Banstead

| Data Field       | Information                                                   |
|------------------|---------------------------------------------------------------|
| Organisation URI | http://opendatacommunities.org/doc/district-council/reigate-  |
|                  | banstead                                                      |
| Organisation     | Reigate & Banstead                                            |
| Label            | ŭ                                                             |
| Site Reference   | RBBCBLR004                                                    |
| Previously Part  | N/A                                                           |
| Of               |                                                               |
| Site Name        | Courtlands Farm, Park Road, Banstead                          |
| Address          |                                                               |
| Coordinate       | OSGB36                                                        |
| Reference        |                                                               |
| System           |                                                               |
| GeoX             | 526616.00                                                     |
| GeoY             | 159185.00                                                     |
| Hectares         | 2.50                                                          |
| Ownership status | Not owned by a public authority.                              |
| Deliverable      | Yes                                                           |
| Planning status  | Permissioned                                                  |
| Permission type  | Full planning                                                 |
| Permission date  | 20 <sup>th</sup> January 2017                                 |
| Planning history | http://planning.reigate-banstead.gov.uk/online-               |
|                  | applications/simpleSearchResults.do?action=firstPage          |
| Minimum net      | 9                                                             |
| number of        |                                                               |
| dwellings        |                                                               |
| Development      | Removal of hardstanding and buildings, erection of 9 detached |
| description      | houses and retained bunker.                                   |
| Non housing      | N/A                                                           |
| development      |                                                               |
| Net dwellings    | N/A                                                           |
| range from       |                                                               |
| Net dwellings    |                                                               |
| range to         |                                                               |
| Hazardous        | N/A                                                           |
| substances       |                                                               |
| Notes            | N/A                                                           |
| First added date | 31 <sup>st</sup> December 2017                                |
| Last updated     | 2 <sup>nd</sup> January 2018                                  |
| date             |                                                               |
| HELAA            | CHW15                                                         |
| Reference        |                                                               |