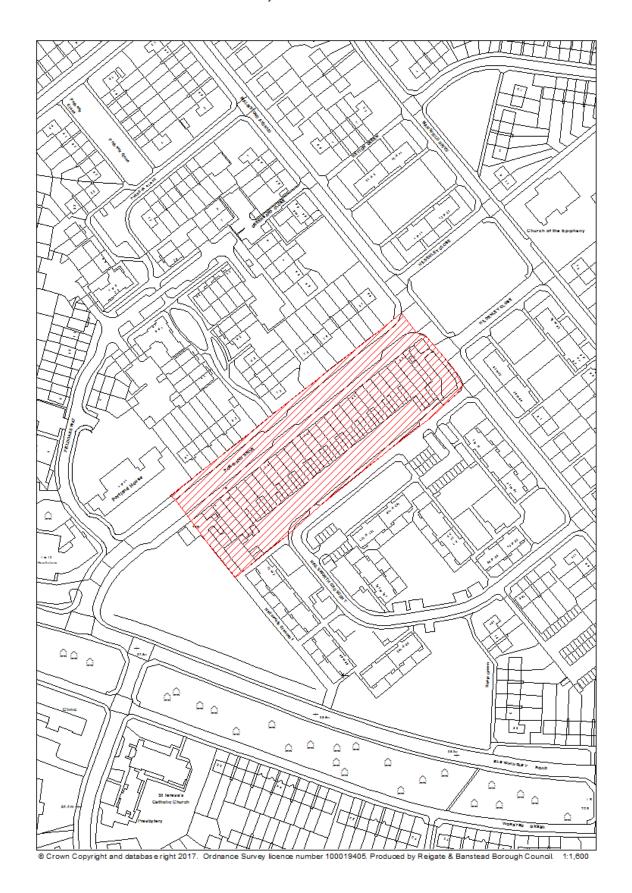

|
| substances       |                                                                       |
| Notes            | The site has been identified, as part of a wider site (RED2), in the  |
|                  | Development Management Plan for housing development.                  |
| First added date | 31 <sup>st</sup> December 2017                                        |
| Last updated     | 2 <sup>nd</sup> January 2018                                          |
| date             |                                                                       |
| HELAA            | M15                                                                   |
| Reference        |                                                                       |

### **RBBCBLR015 – Portland Drive, Merstham**



| Data Field       | Information                                                          |
|------------------|----------------------------------------------------------------------|
| Organisation URI | http://opendatacommunities.org/doc/district-council/reigate-         |
|                  | banstead                                                             |
| Organisation     | Reigate & Banstead                                                   |
| Label            | S .                                                                  |
| Site Reference   | RBBCBLR015                                                           |
| Previously Part  | N/A                                                                  |
| Of               |