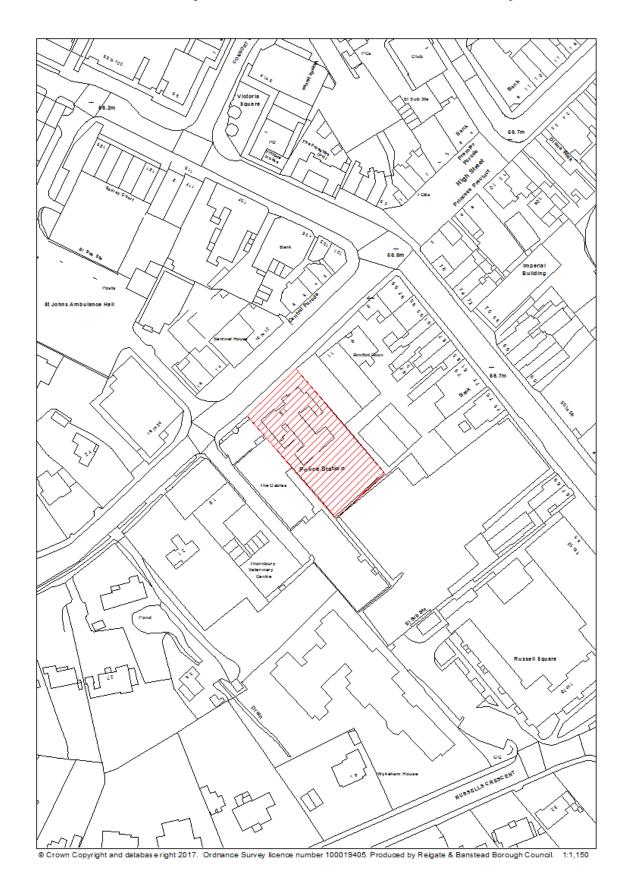

## RBBCBLR001 - NRT Electrical & Mechanical, Castle House, Park Road, Banstead

| Data Field         | Information                                              |
|--------------------|----------------------------------------------------------|
| Organisation URI   | http://opendatacommunities.org/doc/district-             |
|                    | council/reigate-banstead                                 |
| Organisation Label | Reigate & Banstead                                       |
| Site Reference     | RBBCBLR001                                               |
| Previously Part Of | N/A                                                      |
| Site Name          | NRT Electrical & Mechanical, Castle House, Park Road,    |
| Address            | Banstead                                                 |
| Coordinate         | OSGB36                                                   |
| Reference System   |                                                          |
| GeoX               | 525916.00                                                |
| GeoY               | 159745.00                                                |
| Hectares           | 0.18                                                     |
| Ownership status   | Not owned by a public authority.                         |
| Deliverable        | Yes                                                      |
| Planning status    | Permissioned                                             |
| Permission type    | Full Planning                                            |
| Permission date    | 19/11/2015                                               |
| Planning history   | http://planning.reigate-banstead.gov.uk/online-          |
| -                  | applications/simpleSearchResults.do?action=firstPage     |
| Minimum net        | 10                                                       |
| number of          |                                                          |
| dwellings          |                                                          |
| Development        | Conversion of ground floor and first floor of southern   |
| description        | wing of Castle House from office use to residential use. |
| Non housing        | N/A                                                      |
| development        |                                                          |
| Net dwellings      | N/A                                                      |
| range from         |                                                          |
| Net dwellings      |                                                          |
| range to           |                                                          |
| Hazardous          | N/A                                                      |
| substances         |                                                          |
| Notes              | N/A                                                      |
| First added date   | 31 <sup>st</sup> December 2017                           |
| Last updated date  | 2 <sup>nd</sup> January 2018                             |
| HELAA Reference    | BV20                                                     |