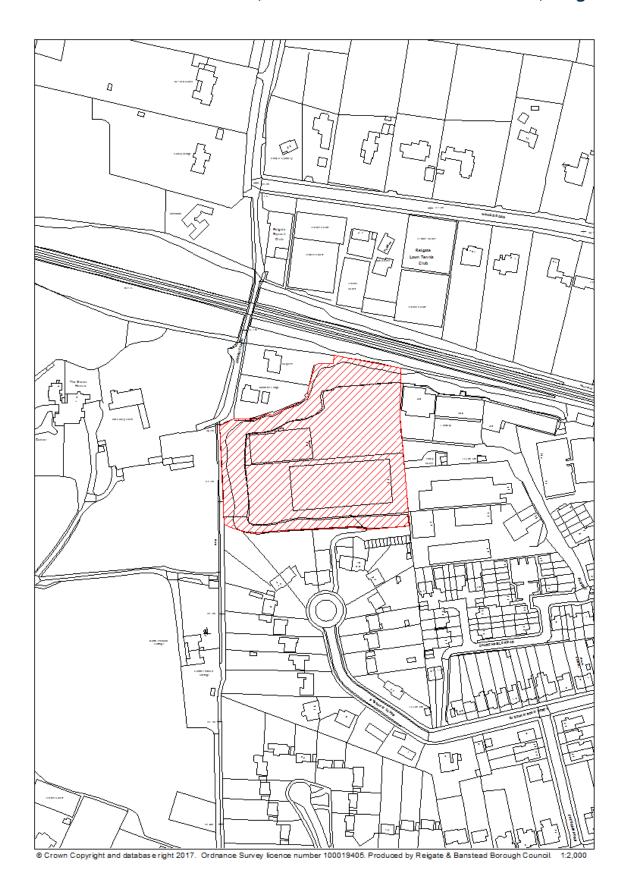

### RBBCBLR005 - Kingswood Station, Waterhouse Lane, Kingswood

| Data Field       | Information                                                   |
|------------------|---------------------------------------------------------------|
| Organisation URI | http://opendatacommunities.org/doc/district-council/reigate-  |
|                  | banstead                                                      |
| Organisation     | Reigate & Banstead                                            |
| Label            |                                                               |
| Site Reference   | RBBCBLR005                                                    |
| Previously Part  | N/A                                                           |
| Of               |                                                               |
| Site Name        | Kingswood Station, Waterhouse Lane, Kingswood                 |
| Address          |                                                               |
| Coordinate       | OSGB36                                                        |
| Reference        |                                                               |
| System           |                                                               |
| GeoX             | 524810.00                                                     |
| GeoY             | 156592.00                                                     |
| Hectares         | 0.78                                                          |
| Ownership status | Not owned by a public authority.                              |
| Deliverable      | Yes                                                           |
| Planning status  | Permissioned                                                  |
| Permission type  | Full planning                                                 |
| Permission date  | 24 <sup>th</sup> May 2017                                     |
| Planning history | http://planning.reigate-banstead.gov.uk/online-               |
|                  | applications/applicationDetails.do?activeTab=summary&keyVal=O |
|                  | B2ZPSMVGSQ00                                                  |
| Minimum net      | 18                                                            |
| number of        |                                                               |
| dwellings        |                                                               |
| Development      | Redevelopment of the site to provide 18 residential dwelling  |
| description      | houses.                                                       |
| Non housing      | N/A                                                           |
| development      |                                                               |
| Net dwellings    | N/A                                                           |
| range from       |                                                               |
| Net dwellings    |                                                               |
| range to         |                                                               |
| Hazardous        | N/A                                                           |
| substances       |                                                               |
| Notes            | N/A                                                           |
| First added date | 31 <sup>st</sup> December 2017                                |
| Last updated     | 2 <sup>nd</sup> January 2018                                  |
| date             |                                                               |
| HELAA            | KBH12                                                         |
| Reference        |                                                               |