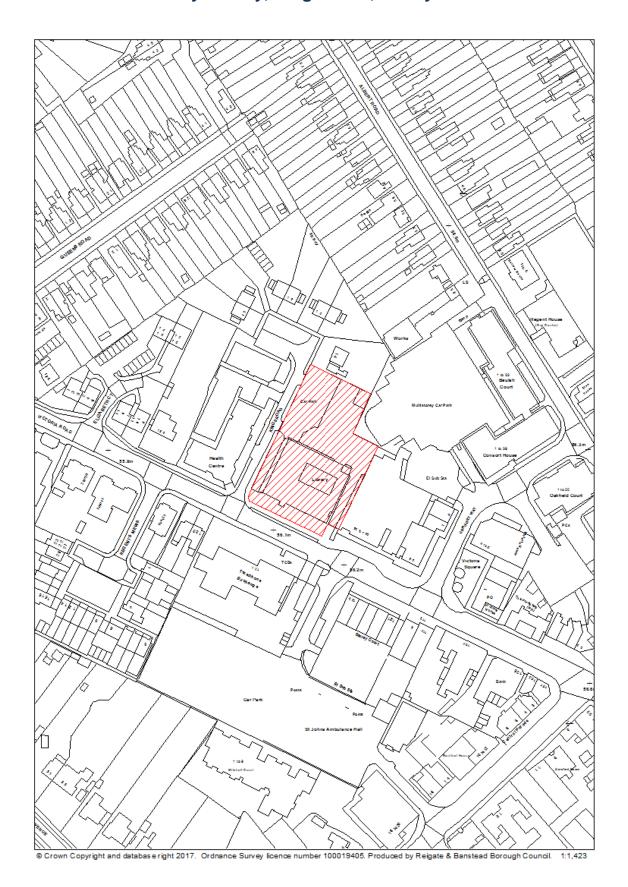

|
| Notes              | Policy Hr28 of the Borough Local Plan (2005) retains the car park |
|                    | for parking uses.                                                 |
|                    | Release of the site would be dependent upon public car parking    |
|                    | needs within the town centre.                                     |
| First added date   | 31 <sup>st</sup> December 2017                                    |
| Last updated date  | 2 <sup>nd</sup> January 2018                                      |
| HELAA Reference    | HC03                                                              |
|                    | 11000                                                             |

## RBBCBLR056 – Horley Library, Kings Road, Horley



| Data Field         | Information                                                           |
|--------------------|-----------------------------------------------------------------------|
| Organisation URI   | http://opendatacommunities.org/doc/district-council/reigate-          |
|                    | banstead                                                              |
| Organisation Label | Reigate & Banstead                                                    |
| Site Reference     | RBBCBLR056                                                            |
| Previously Part Of | N/A                                                                   |
| ·                  |                                                                       |
| Site Name          | Horley Library,