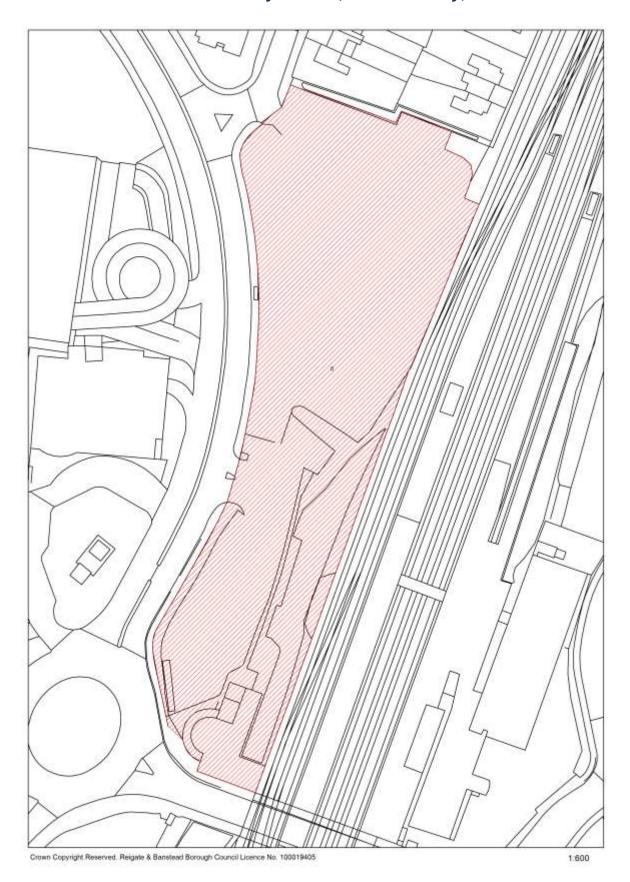

### RBBCBLR005 - Kingswood Station, Waterhouse Lane, Kingswood

| Data Field       | Information                                                   |
|------------------|---------------------------------------------------------------|
| Organisation URI | http://opendatacommunities.org/doc/district-council/reigate-  |
|                  | banstead                                                      |
| Organisation     | Reigate & Banstead                                            |
| Label            |                                                               |
| Site Reference   | RBBCBLR005                                                    |
| Previously Part  | N/A                                                           |
| Of               |                                                               |
| Site Name        | Kingswood Station, Waterhouse Lane, Kingswood                 |
| Address          |                                                               |
| Coordinate       | OSGB36                                                        |
| Reference        |                                                               |
| System           |                                                               |
| GeoX             | 524810.00                                                     |
| GeoY             | 156592.00                                                     |
| Hectares         | 0.78                                                          |
| Ownership status | Not owned by a public authority.                              |
| Deliverable      | Yes                                                           |
| Planning status  | Permissioned                                                  |
| Permission type  | Full planning                                                 |
| Permission date  | 24 <sup>th</sup> May 2017                                     |
| Planning history | http://planning.reigate-banstead.gov.uk/online-               |
|                  | applications/applicationDetails.do?activeTab=summary&keyVal=O |
|                  | B2ZPSMVGSQ00                                                  |
| Minimum net      | 18                                                            |
| number of        |                                                               |
| dwellings        |                                                               |
| Development      | Redevelopment of the site to provide 18 residential dwelling  |
| description      | houses.                                                       |
| Non housing      | N/A                                                           |
| development      |                                                               |
| Net dwellings    | N/A                                                           |
| range from       |                                                               |
| Net dwellings    |                                                               |
| range to         |                                                               |
| Hazardous        | N/A                                                           |
| substances       |                                                               |
| Notes            | N/A                                                           |
| First added date | 31 <sup>st</sup> December 2017                                |
| Last updated     | 2 <sup>nd</sup> January 2018                                  |
| date             |                                                               |
| HELAA            | KBH12                                                         |
| Reference        |                                                               |