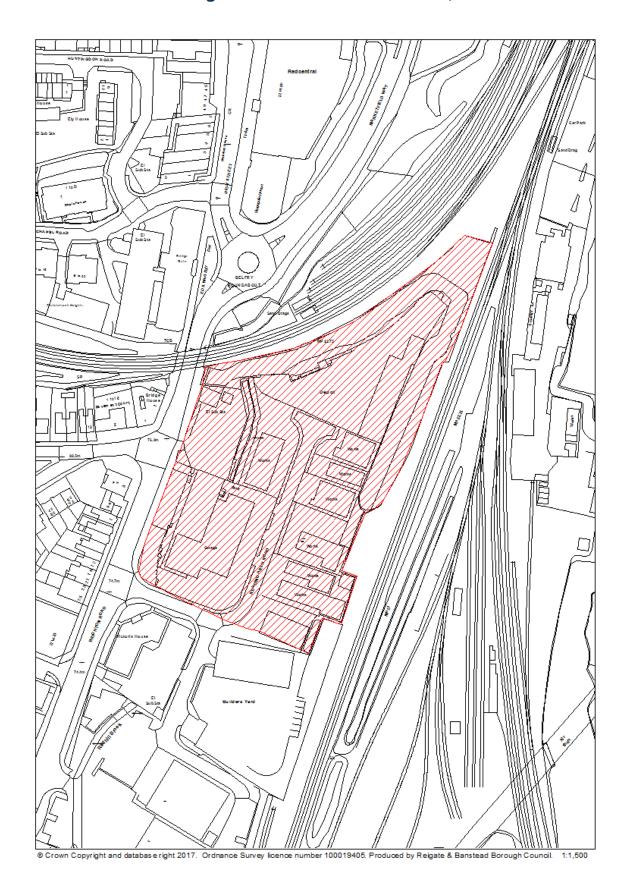

existing  |
|                  | previously developed site.                                           |
|                  | The site is partially affected by Flood Zones 2 and 3a and there are |
|                  | The site is partially affected by Flood Zones 2 and 3a and there are |

|                  | a number of protected trees on the site. |
|------------------|------------------------------------------|
| First added date | 31 <sup>st</sup> December 2017           |
| Last updated     | 2 <sup>nd</sup> January 2018             |
| date             |                                          |
| HELAA            | RE04                                     |
| Reference        |                                          |

## RBBCBLR022 – Reading Arch Road Industrial Estate, Redhill



| Data Field       | Information                                                          |
|------------------|----------------------------------------------------------------------|
| Organisation URI | http://opendatacommunities.org/doc/district-council/reigate-         |
|                  | banstead                                                             |
| Organisation     | Reigate & Banstead                                                   |
| Label            | 1.10.90.10 0. 20000                                                  |
| Site Reference   | RBBCBLR022                                                           |
| Previously Part  | N/A                                                                  |
| Of               | 14//