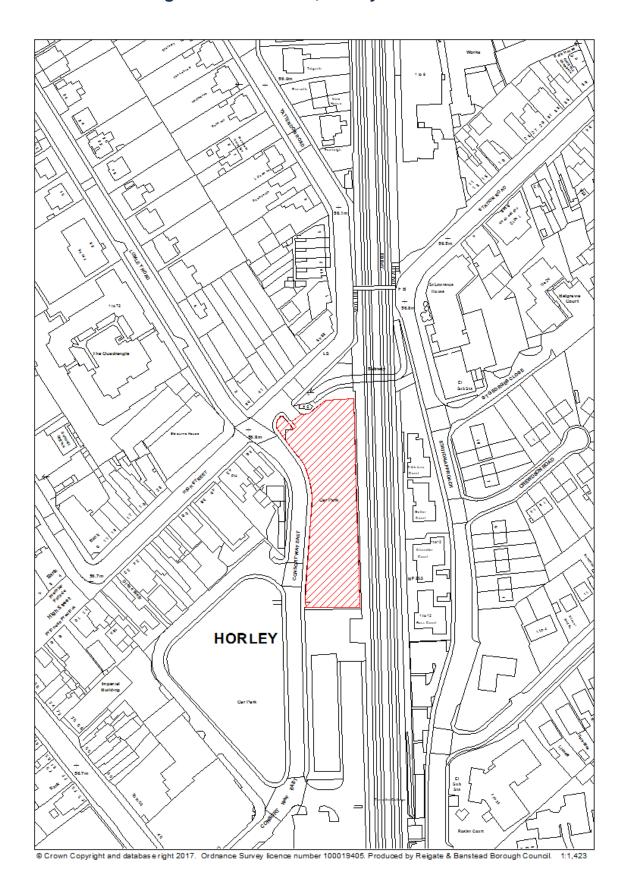

|                                                              |
| range to                       |                                                              |
| Hazardous                      | N/A                                                          |
| substances                     |                                                              |
| Notes                          | N/A                                                          |
| First added date               | 31 <sup>st</sup> December 2017                               |
| Last updated date              | 2 <sup>nd</sup> January 2018                                 |
| HELAA Reference                | SPW11                                                        |

## RBBCBLR054 – High Street Car Park, Horley



| Data Field                     | Information                                                      |
|--------------------------------|------------------------------------------------------------------|
| Organisation URI               | http://opendatacommunities.org/doc/district-council/reigate-     |
| _                              | banstead                                                         |
| Organisation Label             | Reigate & Banstead                                               |
| Site Reference                 | RBBCBLR054                                                       |
| Previously Part Of             | N/A                                                              |
| Site Name<br>Address           | High Street Car Park, Horley