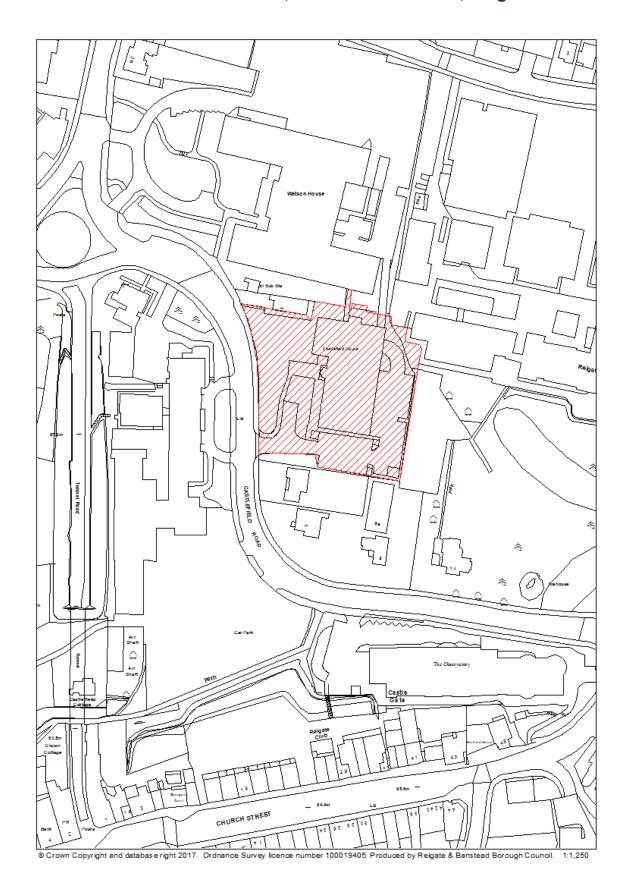

## RBBCBLR001 - NRT Electrical & Mechanical, Castle House, Park Road, Banstead

| Data Field         | Information                                              |
|--------------------|----------------------------------------------------------|
| Organisation URI   | http://opendatacommunities.org/doc/district-             |
|                    | council/reigate-banstead                                 |
| Organisation Label | Reigate & Banstead                                       |
| Site Reference     | RBBCBLR001                                               |
| Previously Part Of | N/A                                                      |
| Site Name          | NRT Electrical & Mechanical, Castle House, Park Road,    |
| Address            | Banstead                                                 |
| Coordinate         | OSGB36                                                   |
| Reference System   |                                                          |
| GeoX               | 525916.00                                                |
| GeoY               | 159745.00                                                |
| Hectares           | 0.18                                                     |
| Ownership status   | Not owned by a public authority.                         |
| Deliverable        | Yes                                                      |
| Planning status    | Permissioned                                             |
| Permission type    | Full Planning                                            |
| Permission date    | 19/11/2015                                               |
| Planning history   | http://planning.reigate-banstead.gov.uk/online-          |
| -                  | applications/simpleSearchResults.do?action=firstPage     |
| Minimum net        | 10                                                       |
| number of          |                                                          |
| dwellings          |                                                          |
| Development        | Conversion of ground floor and first floor of southern   |
| description        | wing of Castle House from office use to residential use. |
| Non housing        | N/A                                                      |
| development        |                                                          |
| Net dwellings      | N/A                                                      |
| range from         |                                                          |
| Net dwellings      |                                                          |
| range to           |                                                          |
| Hazardous          | N/A                                                      |
| substances         |                                                          |
| Notes              | N/A                                                      |
| First added date   | 31 <sup>st</sup> December 2017                           |
| Last updated date  | 2 <sup>nd</sup> January 2018                             |
| HELAA Reference    | BV20                                                     |