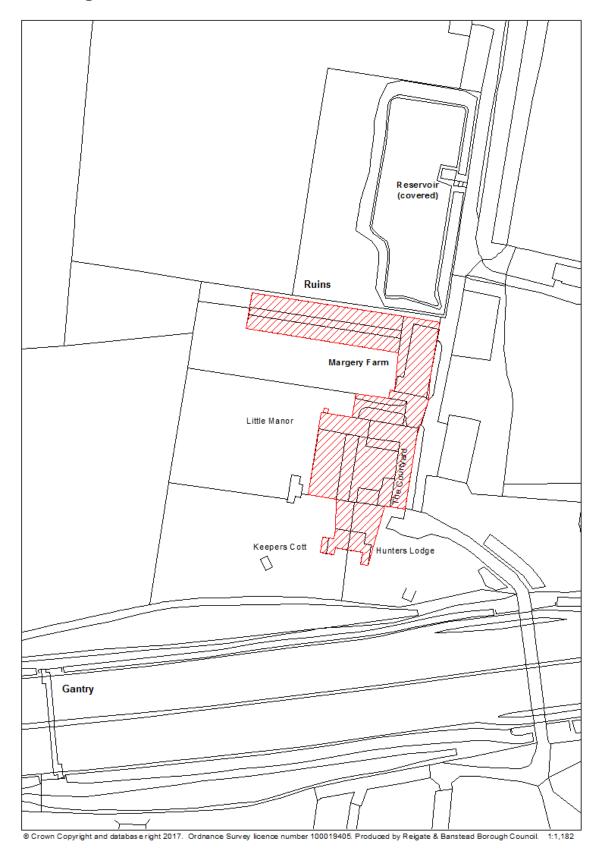

|
| Hazardous        | N/A                                                           |
| substances       |                                                               |
| Notes            | N/A                                                           |
| First added date | 31 <sup>st</sup> December 2017                                |
| Last updated     | 2 <sup>nd</sup> January 2018                                  |
| date             |                                                               |
| HELAA            | KBH12                                                         |
| Reference        |                                                               |

## RBBCBLR006 – Land south of Margery Lane (Kingswood Hall Estate), Lower Kingswood



| Data Field       | Information