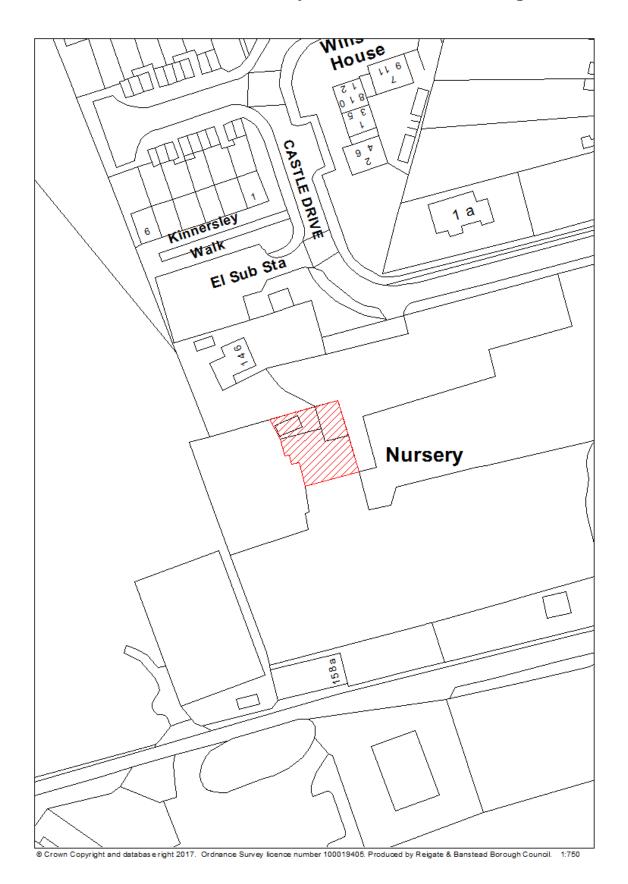

### RBBCBLR003 – 8 Brighton Road, Hooley

| Data Field       | Information                                                  |
|------------------|--------------------------------------------------------------|
| Organisation URI | http://opendatacommunities.org/doc/district-council/reigate- |
|                  | banstead                                                     |
| Organisation     | Reigate & Banstead                                           |
| Label            |                                                              |
| Site Reference   | RBBCBLR003                                                   |
| Previously Part  | N/A                                                          |
| Of               |                                                              |
| Site Name        | 8 Brighton Road, Hooley                                      |
| Address          |                                                              |
| Coordinate       | OSGB36                                                       |
| Reference        |                                                              |
| System           |                                                              |
| GeoX             | 528831.00                                                    |
| GeoY             | 156748.00                                                    |
| Hectares         | 0.10                                                         |
| Ownership status | Not owned by a public authority.                             |
| Deliverable      | Yes                                                          |
| Planning status  | Permissioned                                                 |
| Permission type  | Full planning                                                |
| Permission date  | 24 <sup>th</sup> March 2013                                  |
| Planning history | http://planning.reigate-banstead.gov.uk/online-              |
|                  | applications/simpleSearchResults.do?action=firstPage         |
| Minimum net      | 5                                                            |
| number of        |                                                              |
| dwellings        |                                                              |
| Development      | Conversion of detached 7 bedroom house to 5 flats.           |
| description      |                                                              |
| Non housing      | N/A                                                          |
| development      |                                                              |
| Net dwellings    | N/A                                                          |
| range from       |                                                              |
| Net dwellings    |                                                              |
| range to         |                                                              |
| Hazardous        | N/A                                                          |
| substances       |                                                              |
| Notes            | N/A                                                          |
| First added date | 31 <sup>st</sup> December 2017                               |
| Last updated     | 2 <sup>nd</sup> January 2018                                 |
| date             |                                                              |
| HELAA            | CHW14                                                        |
| Reference        |                                                              |