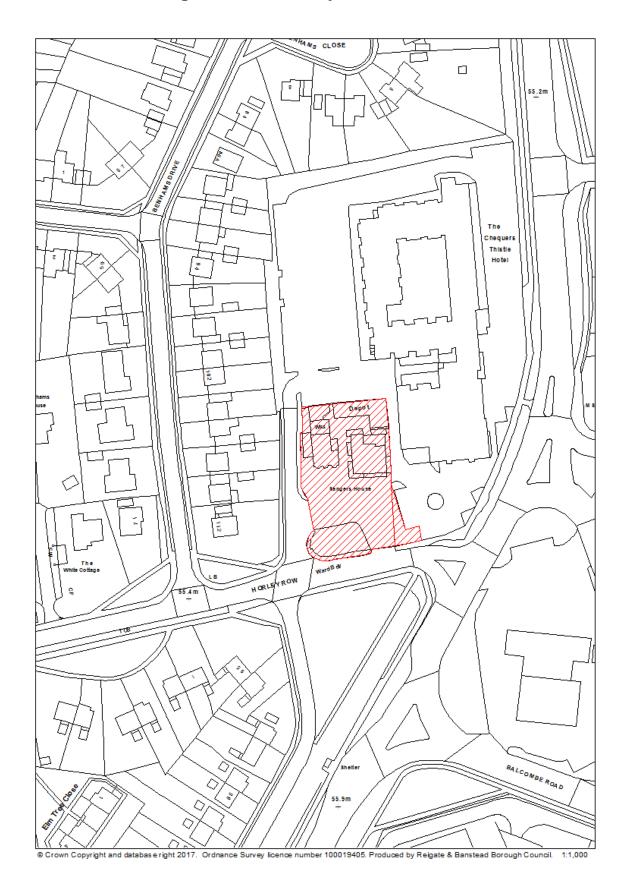

## RBBCBLR001 - NRT Electrical & Mechanical, Castle House, Park Road, Banstead

| Data Field         | Information                                              |
|--------------------|----------------------------------------------------------|
| Organisation URI   | http://opendatacommunities.org/doc/district-             |
|                    | council/reigate-banstead                                 |
| Organisation Label | Reigate & Banstead                                       |
| Site Reference     | RBBCBLR001                                               |
| Previously Part Of | N/A                                                      |
| Site Name          | NRT Electrical & Mechanical, Castle House, Park Road,    |
| Address            | Banstead                                                 |
| Coordinate         | OSGB36                                                   |
| Reference System   |                                                          |
| GeoX               | 525916.00                                                |
| GeoY               | 159745.00                                                |
| Hectares           | 0.18                                                     |
| Ownership status   | Not owned by a public authority.                         |
| Deliverable        | Yes                                                      |
| Planning status    | Permissioned                                             |
| Permission type    | Full Planning                                            |
| Permission date    | 19/11/2015                                               |
| Planning history   | http://planning.reigate-banstead.gov.uk/online-          |
| -                  | applications/simpleSearchResults.do?action=firstPage     |
| Minimum net        | 10                                                       |
| number of          |                                                          |
| dwellings          |                                                          |
| Development        | Conversion of ground floor and first floor of southern   |
| description        | wing of Castle House from office use to residential use. |
| Non housing        | N/A                                                      |
| development        |                                                          |
| Net dwellings      | N/A                                                      |
| range from         |                                                          |
| Net dwellings      |                                                          |
| range to           |                                                          |
| Hazardous          | N/A                                                      |
| substances         |                                                          |
| Notes              | N/A                                                      |
| First added date   | 31 <sup>st</sup> December 2017                           |
| Last updated date  | 2 <sup>nd</sup> January 2018                             |
| HELAA Reference    | BV20                                                     |