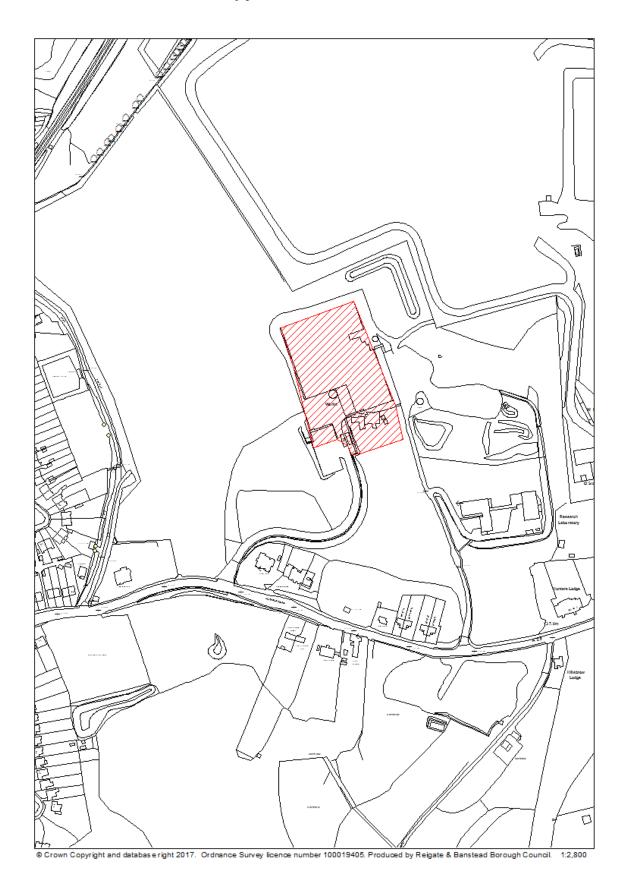

### RBBCBLR002 – Hengest Farm, Woodmansterne Lane, Banstead

| Data Field       | Information                                                        |
|------------------|--------------------------------------------------------------------|
| Organisation URI | http://opendatacommunities.org/doc/district-council/reigate-       |
| 3                | banstead                                                           |
| Organisation     | Reigate & Banstead                                                 |
| Label            | o o                                                                |
| Site Reference   | RBBCBLR002                                                         |
| Previously Part  | N/A                                                                |
| Of               |                                                                    |
| Site Name        | Hengest Farm, Woodmansterne Lane                                   |
| Address          |                                                                    |
| Coordinate       | OSGB36                                                             |
| Reference        |                                                                    |
| System           |                                                                    |
| GeoX             | 526372.00                                                          |
| GeoY             | 160059.00                                                          |
| Hectares         | 0.59                                                               |
| Ownership status | Not owned by a public authority.                                   |
| Deliverable      | Yes                                                                |
| Planning status  | Permissioned                                                       |
| Permission type  | Full planning                                                      |
| Permission date  | 22 <sup>nd</sup> December 2016                                     |
| Planning history | http://planning.reigate-banstead.gov.uk/online-                    |
|                  | applications/applicationDetails.do?activeTab=summary&keyVal=O      |
|                  | A5NMYMVLXX00                                                       |
| Minimum net      | 7                                                                  |
| number of        |                                                                    |
| dwellings        |                                                                    |
| Development      | Permission to demolish the existing buildings on site to provide 7 |
| description      | dwellings.                                                         |
| Non housing      | N/A                                                                |
| development      |                                                                    |
| Net dwellings    | N/A                                                                |
| range from       |                                                                    |
| Net dwellings    |                                                                    |
| range to         |                                                                    |
| Hazardous        | N/A                                                                |
| substances       | N//0                                                               |
| Notes            | N/A                                                                |
| First added date | 31 <sup>st</sup> December 2017                                     |
| Last updated     | 2 <sup>nd</sup> January 2018                                       |
| date             |                                                                    |
| HELAA            | BV30                                                               |
| Reference        |                                                                    |