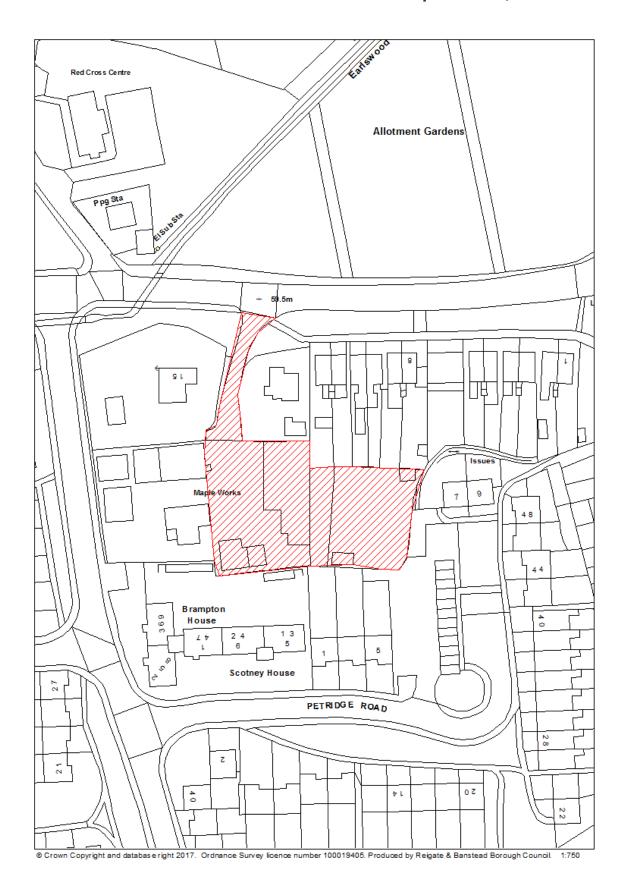

### RBBCBLR004 – Courtlands Farm, Park Road, Banstead

| Data Field       | Information                                                   |
|------------------|---------------------------------------------------------------|
| Organisation URI | http://opendatacommunities.org/doc/district-council/reigate-  |
|                  | banstead                                                      |
| Organisation     | Reigate & Banstead                                            |
| Label            | ŭ                                                             |
| Site Reference   | RBBCBLR004                                                    |
| Previously Part  | N/A                                                           |
| Of               |                                                               |
| Site Name        | Courtlands Farm, Park Road, Banstead                          |
| Address          |                                                               |
| Coordinate       | OSGB36                                                        |
| Reference        |                                                               |
| System           |                                                               |
| GeoX             | 526616.00                                                     |
| GeoY             | 159185.00                                                     |
| Hectares         | 2.50                                                          |
| Ownership status | Not owned by a public authority.                              |
| Deliverable      | Yes                                                           |
| Planning status  | Permissioned                                                  |
| Permission type  | Full planning                                                 |
| Permission date  | 20 <sup>th</sup> January 2017                                 |
| Planning history | http://planning.reigate-banstead.gov.uk/online-               |
|                  | applications/simpleSearchResults.do?action=firstPage          |
| Minimum net      | 9                                                             |
| number of        |                                                               |
| dwellings        |                                                               |
| Development      | Removal of hardstanding and buildings, erection of 9 detached |
| description      | houses and retained bunker.                                   |
| Non housing      | N/A                                                           |
| development      |                                                               |
| Net dwellings    | N/A                                                           |
| range from       |                                                               |
| Net dwellings    |                                                               |
| range to         |                                                               |
| Hazardous        | N/A                                                           |
| substances       |                                                               |
| Notes            | N/A                                                           |
| First added date | 31 <sup>st</sup> December 2017                                |
| Last updated     | 2 <sup>nd</sup> January 2018                                  |
| date             |                                                               |
| HELAA            | CHW15                                                         |
| Reference        |                                                               |