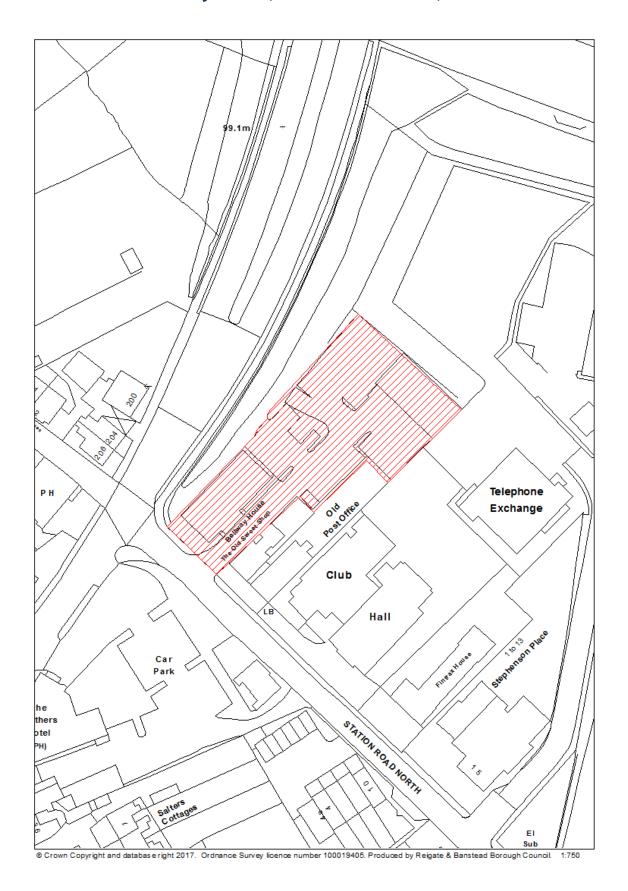

## RBBCBLR001 - NRT Electrical & Mechanical, Castle House, Park Road, Banstead

| Data Field         | Information                                              |
|--------------------|----------------------------------------------------------|
| Organisation URI   | http://opendatacommunities.org/doc/district-             |
|                    | council/reigate-banstead                                 |
| Organisation Label | Reigate & Banstead                                       |
| Site Reference     | RBBCBLR001                                               |
| Previously Part Of | N/A                                                      |
| Site Name          | NRT Electrical & Mechanical, Castle House, Park Road,    |
| Address            | Banstead                                                 |
| Coordinate         | OSGB36                                                   |
| Reference System   |                                                          |
| GeoX               | 525916.00                                                |
| GeoY               | 159745.00                                                |
| Hectares           | 0.18                                                     |
| Ownership status   | Not owned by a public authority.                         |
| Deliverable        | Yes                                                      |
| Planning status    | Permissioned                                             |
| Permission type    | Full Planning                                            |
| Permission date    | 19/11/2015                                               |
| Planning history   | http://planning.reigate-banstead.gov.uk/online-          |
| -                  | applications/simpleSearchResults.do?action=firstPage     |
| Minimum net        | 10                                                       |
| number of          |                                                          |
| dwellings          |                                                          |
| Development        | Conversion of ground floor and first floor of southern   |
| description        | wing of Castle House from office use to residential use. |
| Non housing        | N/A                                                      |
| development        |                                                          |
| Net dwellings      | N/A                                                      |
| range from         |                                                          |
| Net dwellings      |                                                          |
| range to           |                                                          |
| Hazardous          | N/A                                                      |
| substances         |                                                          |
| Notes              | N/A                                                      |
| First added date   | 31 <sup>st</sup> December 2017                           |
| Last updated date  | 2 <sup>nd</sup> January 2018                             |
| HELAA Reference    | BV20                                                     |