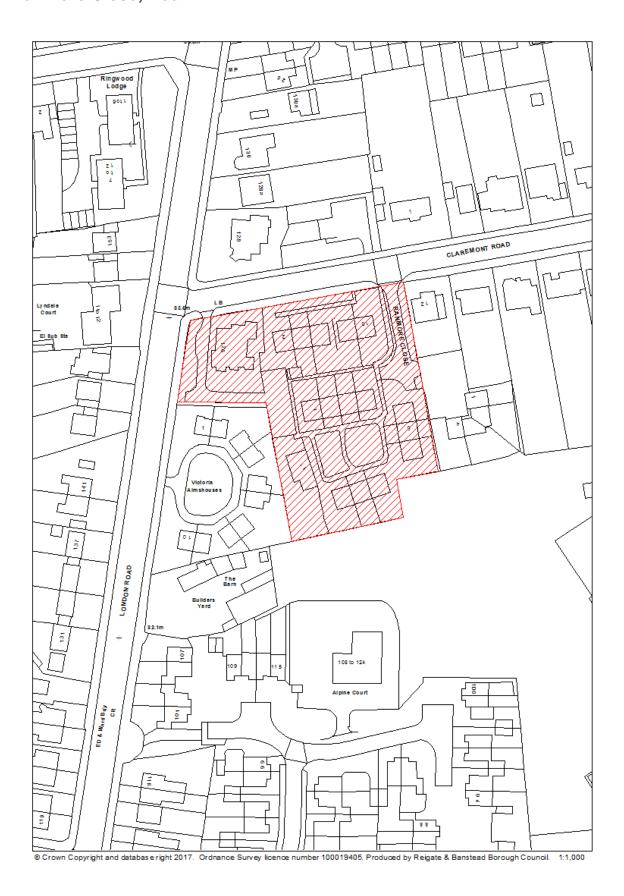

### RBBCBLR005 - Kingswood Station, Waterhouse Lane, Kingswood

| Data Field       | Information                                                   |
|------------------|---------------------------------------------------------------|
| Organisation URI | http://opendatacommunities.org/doc/district-council/reigate-  |
|                  | banstead                                                      |
| Organisation     | Reigate & Banstead                                            |
| Label            |                                                               |
| Site Reference   | RBBCBLR005                                                    |
| Previously Part  | N/A                                                           |
| Of               |                                                               |
| Site Name        | Kingswood Station, Waterhouse Lane, Kingswood                 |
| Address          |                                                               |
| Coordinate       | OSGB36                                                        |
| Reference        |                                                               |
| System           |                                                               |
| GeoX             | 524810.00                                                     |
| GeoY             | 156592.00                                                     |
| Hectares         | 0.78                                                          |
| Ownership status | Not owned by a public authority.                              |
| Deliverable      | Yes                                                           |
| Planning status  | Permissioned                                                  |
| Permission type  | Full planning                                                 |
| Permission date  | 24 <sup>th</sup> May 2017                                     |
| Planning history | http://planning.reigate-banstead.gov.uk/online-               |
|                  | applications/applicationDetails.do?activeTab=summary&keyVal=O |
|                  | B2ZPSMVGSQ00                                                  |
| Minimum net      | 18                                                            |
| number of        |                                                               |
| dwellings        |                                                               |
| Development      | Redevelopment of the site to provide 18 residential dwelling  |
| description      | houses.                                                       |
| Non housing      | N/A                                                           |
| development      |                                                               |
| Net dwellings    | N/A                                                           |
| range from       |                                                               |
| Net dwellings    |                                                               |
| range to         |                                                               |
| Hazardous        | N/A                                                           |
| substances       |                                                               |
| Notes            | N/A                                                           |
| First added date | 31 <sup>st</sup> December 2017                                |
| Last updated     | 2 <sup>nd</sup> January 2018                                  |
| date             |                                                               |
| HELAA            | KBH12                                                         |
| Reference        |                                                               |