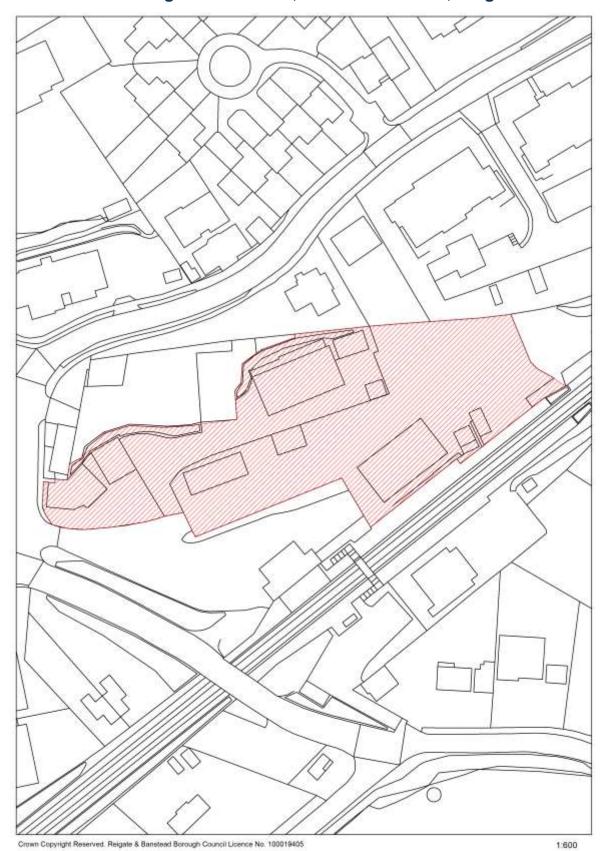

### RBBCBLR005 - Kingswood Station, Waterhouse Lane, Kingswood

| Data Field       | Information                                                   |
|------------------|---------------------------------------------------------------|
| Organisation URI | http://opendatacommunities.org/doc/district-council/reigate-  |
|                  | banstead                                                      |
| Organisation     | Reigate & Banstead                                            |
| Label            |                                                               |
| Site Reference   | RBBCBLR005                                                    |
| Previously Part  | N/A                                                           |
| Of               |                                                               |
| Site Name        | Kingswood Station, Waterhouse Lane, Kingswood                 |
| Address          |                                                               |
| Coordinate       | OSGB36                                                        |
| Reference        |                                                               |
| System           |                                                               |
| GeoX             | 524810.00                                                     |
| GeoY             | 156592.00                                                     |
| Hectares         | 0.78                                                          |
| Ownership status | Not owned by a public authority.                              |
| Deliverable      | Yes                                                           |
| Planning status  | Permissioned                                                  |
| Permission type  | Full planning                                                 |
| Permission date  | 24 <sup>th</sup> May 2017                                     |
| Planning history | http://planning.reigate-banstead.gov.uk/online-               |
|                  | applications/applicationDetails.do?activeTab=summary&keyVal=O |
|                  | B2ZPSMVGSQ00                                                  |
| Minimum net      | 18                                                            |
| number of        |                                                               |
| dwellings        |                                                               |
| Development      | Redevelopment of the site to provide 18 residential dwelling  |
| description      | houses.                                                       |
| Non housing      | N/A                                                           |
| development      |                                                               |
| Net dwellings    | N/A                                                           |
| range from       |                                                               |
| Net dwellings    |                                                               |
| range to         |                                                               |
| Hazardous        | N/A                                                           |
| substances       |                                                               |
| Notes            | N/A                                                           |
| First added date | 31 <sup>st</sup> December 2017                                |
| Last updated     | 2 <sup>nd</sup> January 2018                                  |
| date             |                                                               |
| HELAA            | KBH12                                                         |
| Reference        |                                                               |