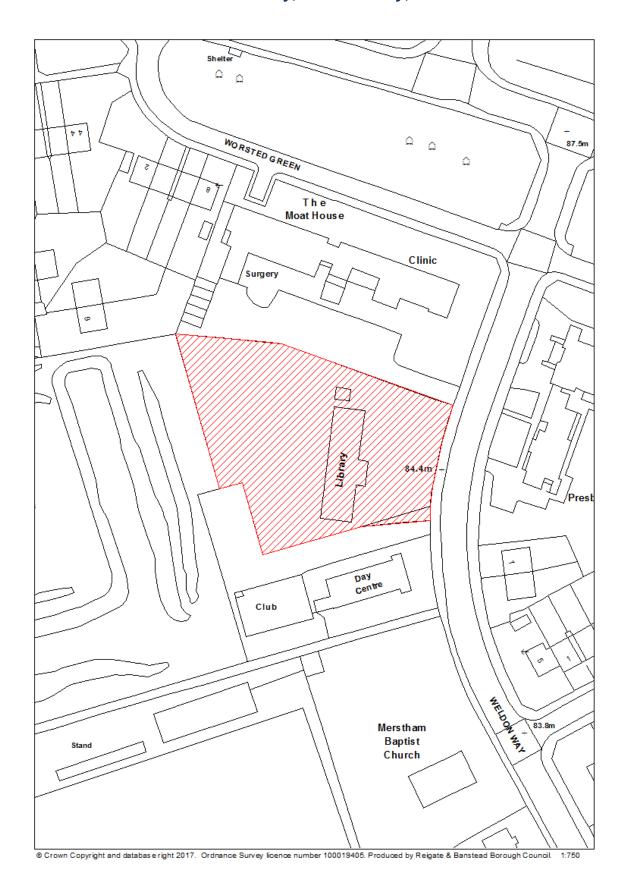

|

### RBBCBLR011 – Merstham Library, Weldon Way, Merstham



| Data Field       | Information                                                           |
|------------------|-----------------------------------------------------------------------|
| Organisation URI | http://opendatacommunities.org/doc/district-council/reigate-          |
|                  | banstead                                                              |
| Organisation     | Reigate & Banstead                                                    |
| Label            | Troigato a Bariotoda                                                  |
| Site Reference   | RBBCBLR011                                                            |
|                  | N/A                                                                   |
| Previously Part  | IN/A