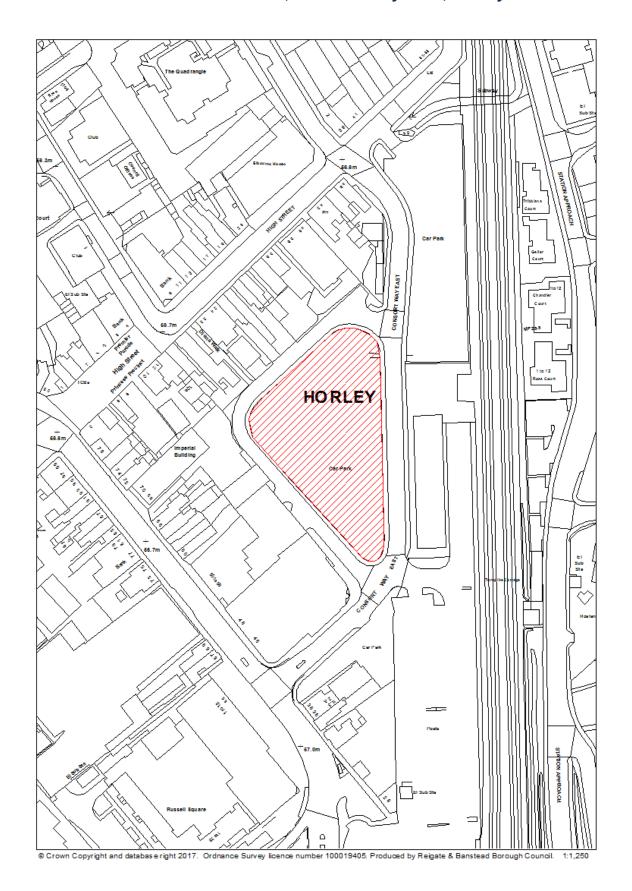

ure and residential    |
|                                | development.                                                     |
|                                | Release of the site would be dependent upon public car parking   |
|                                | needs within the town centre.                                    |
| First added date               | 31 <sup>st</sup> December 2017                                   |
| Last updated date              | 2 <sup>nd</sup> January 2018                                     |
| HELAA Reference                | HC02                                                             |
|                                | 1                                                                |

## RBBCBLR055 – Central Car Park, Consort Way East, Horley



| Data Field         | Information                                                       |
|--------------------|-------------------------------------------------------------------|
| Organisation URI   | http://opendatacommunities.org/doc/district-council/reigate-      |
|                    | banstead                                                          |
| Organisation Label | Reigate & Banstead                                                |
|                    |                                                                   |
| Site Reference     | RBBCBLR055                                                        |
| Previously Part Of | N/A                                                               |
| 011 11             |