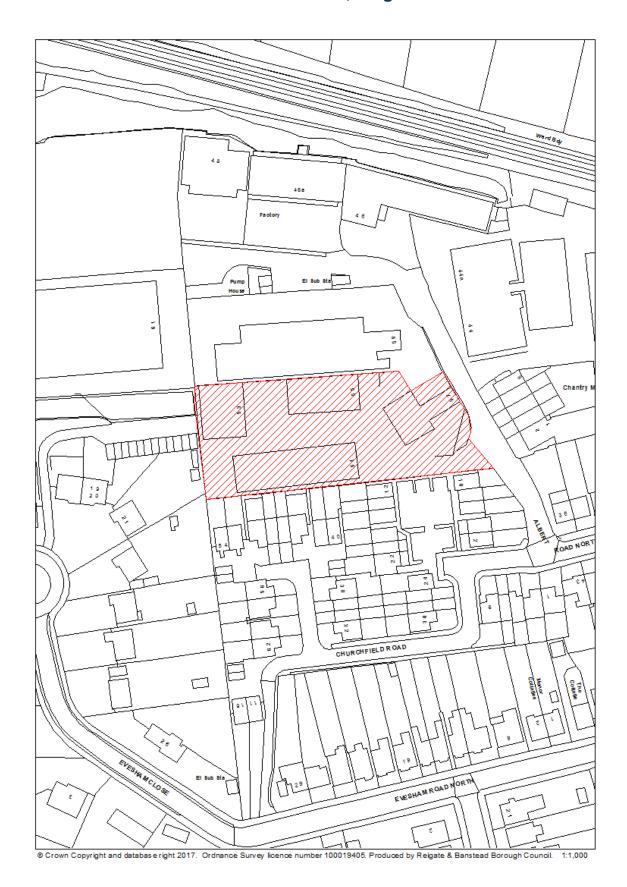

### RBBCBLR003 – 8 Brighton Road, Hooley

| Data Field       | Information                                                  |
|------------------|--------------------------------------------------------------|
| Organisation URI | http://opendatacommunities.org/doc/district-council/reigate- |
|                  | banstead                                                     |
| Organisation     | Reigate & Banstead                                           |
| Label            |                                                              |
| Site Reference   | RBBCBLR003                                                   |
| Previously Part  | N/A                                                          |
| Of               |                                                              |
| Site Name        | 8 Brighton Road, Hooley                                      |
| Address          |                                                              |
| Coordinate       | OSGB36                                                       |
| Reference        |                                                              |
| System           |                                                              |
| GeoX             | 528831.00                                                    |
| GeoY             | 156748.00                                                    |
| Hectares         | 0.10                                                         |
| Ownership status | Not owned by a public authority.                             |
| Deliverable      | Yes                                                          |
| Planning status  | Permissioned                                                 |
| Permission type  | Full planning                                                |
| Permission date  | 24 <sup>th</sup> March 2013                                  |
| Planning history | http://planning.reigate-banstead.gov.uk/online-              |
|                  | applications/simpleSearchResults.do?action=firstPage         |
| Minimum net      | 5                                                            |
| number of        |                                                              |
| dwellings        |                                                              |
| Development      | Conversion of detached 7 bedroom house to 5 flats.           |
| description      |                                                              |
| Non housing      | N/A                                                          |
| development      |                                                              |
| Net dwellings    | N/A                                                          |
| range from       |                                                              |
| Net dwellings    |                                                              |
| range to         |                                                              |
| Hazardous        | N/A                                                          |
| substances       |                                                              |
| Notes            | N/A                                                          |
| First added date | 31 <sup>st</sup> December 2017                               |
| Last updated     | 2 <sup>nd</sup> January 2018                                 |
| date             |                                                              |
| HELAA            | CHW14                                                        |
| Reference        |                                                              |