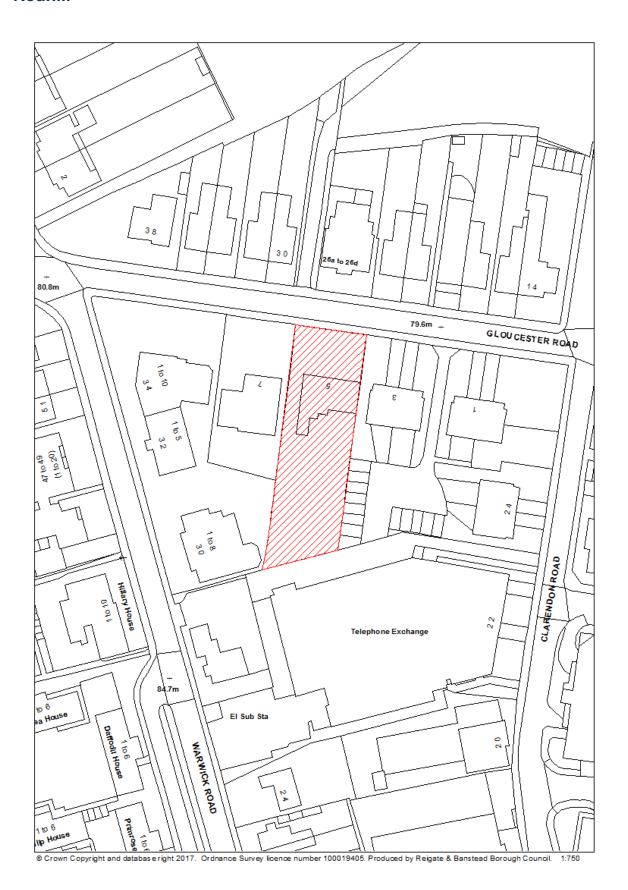

### RBBCBLR003 – 8 Brighton Road, Hooley

| Data Field       | Information                                                  |
|------------------|--------------------------------------------------------------|
| Organisation URI | http://opendatacommunities.org/doc/district-council/reigate- |
|                  | banstead                                                     |
| Organisation     | Reigate & Banstead                                           |
| Label            |                                                              |
| Site Reference   | RBBCBLR003                                                   |
| Previously Part  | N/A                                                          |
| Of               |                                                              |
| Site Name        | 8 Brighton Road, Hooley                                      |
| Address          |                                                              |
| Coordinate       | OSGB36                                                       |
| Reference        |                                                              |
| System           |                                                              |
| GeoX             | 528831.00                                                    |
| GeoY             | 156748.00                                                    |
| Hectares         | 0.10                                                         |
| Ownership status | Not owned by a public authority.                             |
| Deliverable      | Yes                                                          |
| Planning status  | Permissioned                                                 |
| Permission type  | Full planning                                                |
| Permission date  | 24 <sup>th</sup> March 2013                                  |
| Planning history | http://planning.reigate-banstead.gov.uk/online-              |
|                  | applications/simpleSearchResults.do?action=firstPage         |
| Minimum net      | 5                                                            |
| number of        |                                                              |
| dwellings        |                                                              |
| Development      | Conversion of detached 7 bedroom house to 5 flats.           |
| description      |                                                              |
| Non housing      | N/A                                                          |
| development      |                                                              |
| Net dwellings    | N/A                                                          |
| range from       |                                                              |
| Net dwellings    |                                                              |
| range to         |                                                              |
| Hazardous        | N/A                                                          |
| substances       |                                                              |
| Notes            | N/A                                                          |
| First added date | 31 <sup>st</sup> December 2017                               |
| Last updated     | 2 <sup>nd</sup> January 2018                                 |
| date             |                                                              |
| HELAA            | CHW14                                                        |
| Reference        |                                                              |