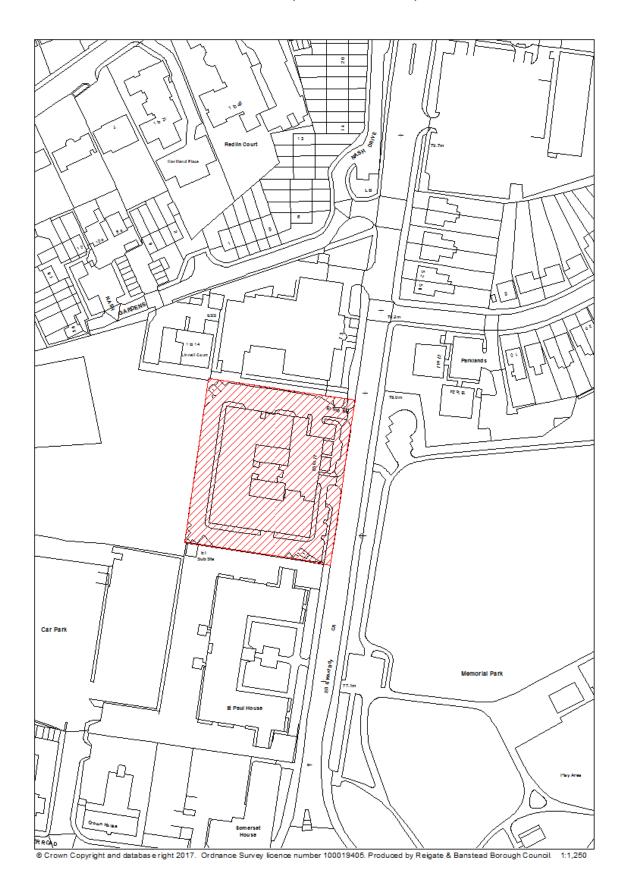

## RBBCBLR001 - NRT Electrical & Mechanical, Castle House, Park Road, Banstead

| Data Field         | Information                                              |
|--------------------|----------------------------------------------------------|
| Organisation URI   | http://opendatacommunities.org/doc/district-             |
|                    | council/reigate-banstead                                 |
| Organisation Label | Reigate & Banstead                                       |
| Site Reference     | RBBCBLR001                                               |
| Previously Part Of | N/A                                                      |
| Site Name          | NRT Electrical & Mechanical, Castle House, Park Road,    |
| Address            | Banstead                                                 |
| Coordinate         | OSGB36                                                   |
| Reference System   |                                                          |
| GeoX               | 525916.00                                                |
| GeoY               | 159745.00                                                |
| Hectares           | 0.18                                                     |
| Ownership status   | Not owned by a public authority.                         |
| Deliverable        | Yes                                                      |
| Planning status    | Permissioned                                             |
| Permission type    | Full Planning                                            |
| Permission date    | 19/11/2015                                               |
| Planning history   | http://planning.reigate-banstead.gov.uk/online-          |
| -                  | applications/simpleSearchResults.do?action=firstPage     |
| Minimum net        | 10                                                       |
| number of          |                                                          |
| dwellings          |                                                          |
| Development        | Conversion of ground floor and first floor of southern   |
| description        | wing of Castle House from office use to residential use. |
| Non housing        | N/A                                                      |
| development        |                                                          |
| Net dwellings      | N/A                                                      |
| range from         |                                                          |
| Net dwellings      |                                                          |
| range to           |                                                          |
| Hazardous          | N/A                                                      |
| substances         |                                                          |
| Notes              | N/A                                                      |
| First added date   | 31 <sup>st</sup> December 2017                           |
| Last updated date  | 2 <sup>nd</sup> January 2018                             |
| HELAA Reference    | BV20                                                     |