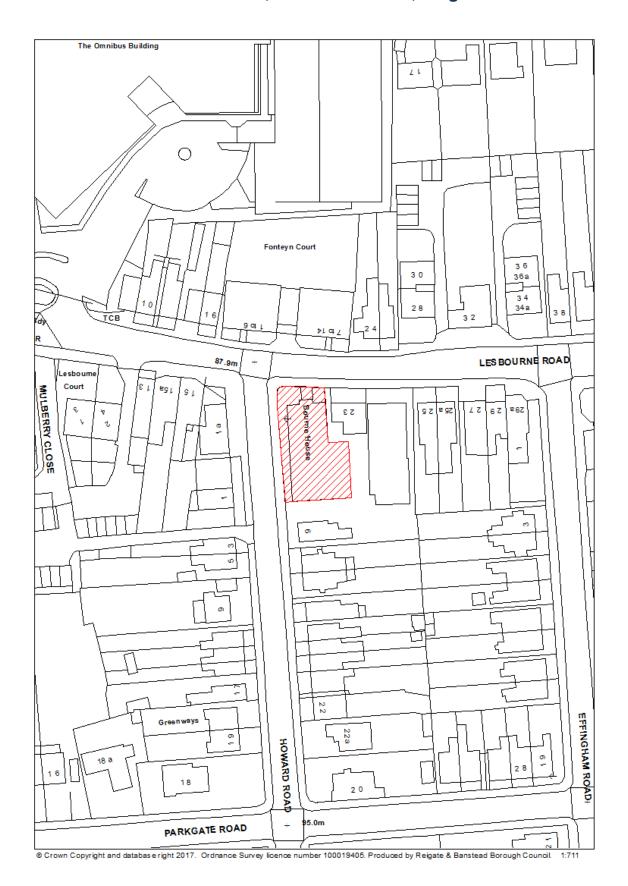

## RBBCBLR001 - NRT Electrical & Mechanical, Castle House, Park Road, Banstead

| Data Field         | Information                                              |
|--------------------|----------------------------------------------------------|
| Organisation URI   | http://opendatacommunities.org/doc/district-             |
|                    | council/reigate-banstead                                 |
| Organisation Label | Reigate & Banstead                                       |
| Site Reference     | RBBCBLR001                                               |
| Previously Part Of | N/A                                                      |
| Site Name          | NRT Electrical & Mechanical, Castle House, Park Road,    |
| Address            | Banstead                                                 |
| Coordinate         | OSGB36                                                   |
| Reference System   |                                                          |
| GeoX               | 525916.00                                                |
| GeoY               | 159745.00                                                |
| Hectares           | 0.18                                                     |
| Ownership status   | Not owned by a public authority.                         |
| Deliverable        | Yes                                                      |
| Planning status    | Permissioned                                             |
| Permission type    | Full Planning                                            |
| Permission date    | 19/11/2015                                               |
| Planning history   | http://planning.reigate-banstead.gov.uk/online-          |
| -                  | applications/simpleSearchResults.do?action=firstPage     |
| Minimum net        | 10                                                       |
| number of          |                                                          |
| dwellings          |                                                          |
| Development        | Conversion of ground floor and first floor of southern   |
| description        | wing of Castle House from office use to residential use. |
| Non housing        | N/A                                                      |
| development        |                                                          |
| Net dwellings      | N/A                                                      |
| range from         |                                                          |
| Net dwellings      |                                                          |
| range to           |                                                          |
| Hazardous          | N/A                                                      |
| substances         |                                                          |
| Notes              | N/A                                                      |
| First added date   | 31 <sup>st</sup> December 2017                           |
| Last updated date  | 2 <sup>nd</sup> January 2018                             |
| HELAA Reference    | BV20                                                     |