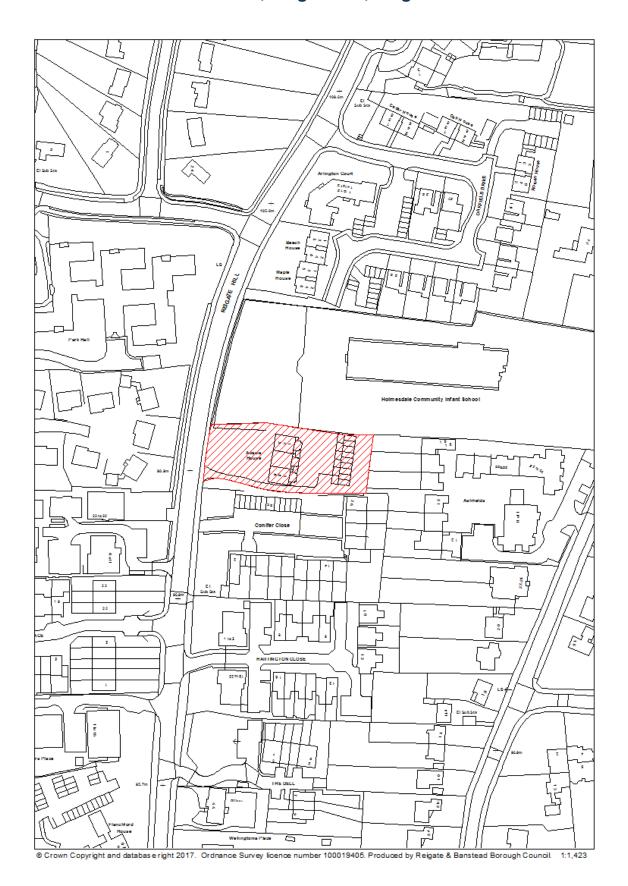

### RBBCBLR002 – Hengest Farm, Woodmansterne Lane, Banstead

| Data Field       | Information                                                        |
|------------------|--------------------------------------------------------------------|
| Organisation URI | http://opendatacommunities.org/doc/district-council/reigate-       |
| 3                | banstead                                                           |
| Organisation     | Reigate & Banstead                                                 |
| Label            | o o                                                                |
| Site Reference   | RBBCBLR002                                                         |
| Previously Part  | N/A                                                                |
| Of               |                                                                    |
| Site Name        | Hengest Farm, Woodmansterne Lane                                   |
| Address          |                                                                    |
| Coordinate       | OSGB36                                                             |
| Reference        |                                                                    |
| System           |                                                                    |
| GeoX             | 526372.00                                                          |
| GeoY             | 160059.00                                                          |
| Hectares         | 0.59                                                               |
| Ownership status | Not owned by a public authority.                                   |
| Deliverable      | Yes                                                                |
| Planning status  | Permissioned                                                       |
| Permission type  | Full planning                                                      |
| Permission date  | 22 <sup>nd</sup> December 2016                                     |
| Planning history | http://planning.reigate-banstead.gov.uk/online-                    |
|                  | applications/applicationDetails.do?activeTab=summary&keyVal=O      |
|                  | A5NMYMVLXX00                                                       |
| Minimum net      | 7                                                                  |
| number of        |                                                                    |
| dwellings        |                                                                    |
| Development      | Permission to demolish the existing buildings on site to provide 7 |
| description      | dwellings.                                                         |
| Non housing      | N/A                                                                |
| development      |                                                                    |
| Net dwellings    | N/A                                                                |
| range from       |                                                                    |
| Net dwellings    |                                                                    |
| range to         |                                                                    |
| Hazardous        | N/A                                                                |
| substances       | N//0                                                               |
| Notes            | N/A                                                                |
| First added date | 31 <sup>st</sup> December 2017                                     |
| Last updated     | 2 <sup>nd</sup> January 2018                                       |
| date             |                                                                    |
| HELAA            | BV30                                                               |
| Reference        |                                                                    |