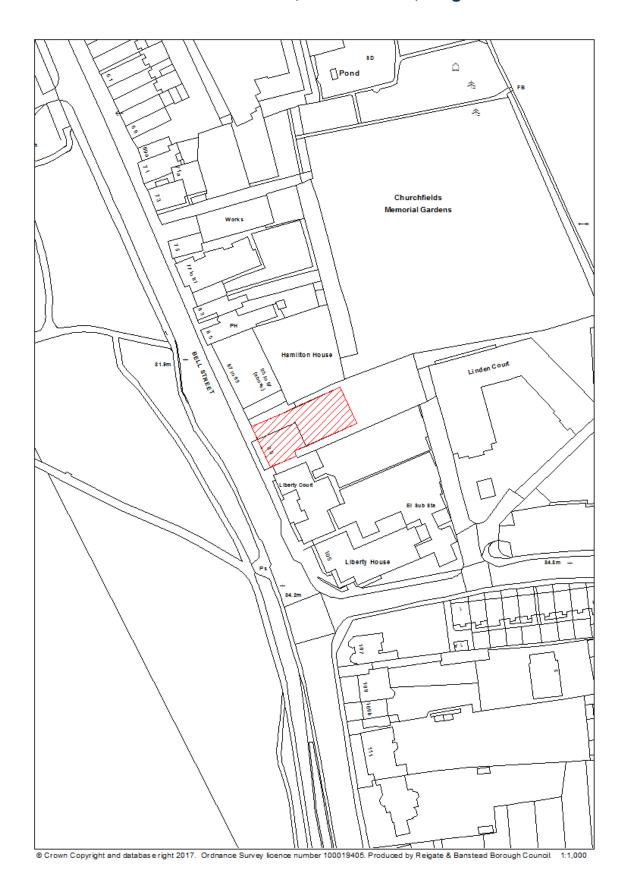

## RBBCBLR001 - NRT Electrical & Mechanical, Castle House, Park Road, Banstead

| Data Field         | Information                                              |
|--------------------|----------------------------------------------------------|
| Organisation URI   | http://opendatacommunities.org/doc/district-             |
|                    | council/reigate-banstead                                 |
| Organisation Label | Reigate & Banstead                                       |
| Site Reference     | RBBCBLR001                                               |
| Previously Part Of | N/A                                                      |
| Site Name          | NRT Electrical & Mechanical, Castle House, Park Road,    |
| Address            | Banstead                                                 |
| Coordinate         | OSGB36                                                   |
| Reference System   |                                                          |
| GeoX               | 525916.00                                                |
| GeoY               | 159745.00                                                |
| Hectares           | 0.18                                                     |
| Ownership status   | Not owned by a public authority.                         |
| Deliverable        | Yes                                                      |
| Planning status    | Permissioned                                             |
| Permission type    | Full Planning                                            |
| Permission date    | 19/11/2015                                               |
| Planning history   | http://planning.reigate-banstead.gov.uk/online-          |
| -                  | applications/simpleSearchResults.do?action=firstPage     |
| Minimum net        | 10                                                       |
| number of          |                                                          |
| dwellings          |                                                          |
| Development        | Conversion of ground floor and first floor of southern   |
| description        | wing of Castle House from office use to residential use. |
| Non housing        | N/A                                                      |
| development        |                                                          |
| Net dwellings      | N/A                                                      |
| range from         |                                                          |
| Net dwellings      |                                                          |
| range to           |                                                          |
| Hazardous          | N/A                                                      |
| substances         |                                                          |
| Notes              | N/A                                                      |
| First added date   | 31 <sup>st</sup> December 2017                           |
| Last updated date  | 2 <sup>nd</sup> January 2018                             |
| HELAA Reference    | BV20                                                     |