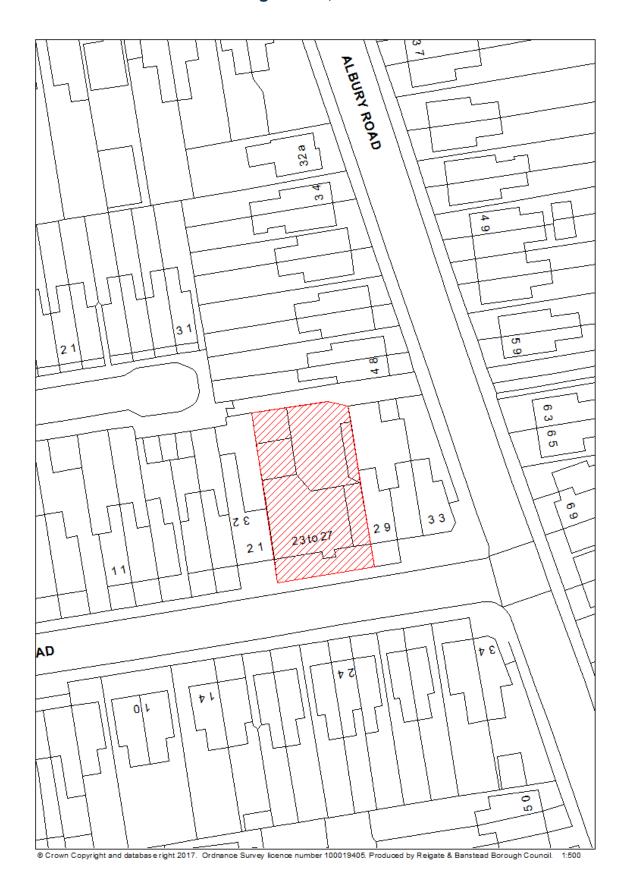

### RBBCBLR003 – 8 Brighton Road, Hooley

| Data Field       | Information                                                  |
|------------------|--------------------------------------------------------------|
| Organisation URI | http://opendatacommunities.org/doc/district-council/reigate- |
|                  | banstead                                                     |
| Organisation     | Reigate & Banstead                                           |
| Label            |                                                              |
| Site Reference   | RBBCBLR003                                                   |
| Previously Part  | N/A                                                          |
| Of               |                                                              |
| Site Name        | 8 Brighton Road, Hooley                                      |
| Address          |                                                              |
| Coordinate       | OSGB36                                                       |
| Reference        |                                                              |
| System           |                                                              |
| GeoX             | 528831.00                                                    |
| GeoY             | 156748.00                                                    |
| Hectares         | 0.10                                                         |
| Ownership status | Not owned by a public authority.                             |
| Deliverable      | Yes                                                          |
| Planning status  | Permissioned                                                 |
| Permission type  | Full planning                                                |
| Permission date  | 24 <sup>th</sup> March 2013                                  |
| Planning history | http://planning.reigate-banstead.gov.uk/online-              |
|                  | applications/simpleSearchResults.do?action=firstPage         |
| Minimum net      | 5                                                            |
| number of        |                                                              |
| dwellings        |                                                              |
| Development      | Conversion of detached 7 bedroom house to 5 flats.           |
| description      |                                                              |
| Non housing      | N/A                                                          |
| development      |                                                              |
| Net dwellings    | N/A                                                          |
| range from       |                                                              |
| Net dwellings    |                                                              |
| range to         |                                                              |
| Hazardous        | N/A                                                          |
| substances       |                                                              |
| Notes            | N/A                                                          |
| First added date | 31 <sup>st</sup> December 2017                               |
| Last updated     | 2 <sup>nd</sup> January 2018                                 |
| date             |                                                              |
| HELAA            | CHW14                                                        |
| Reference        |                                                              |