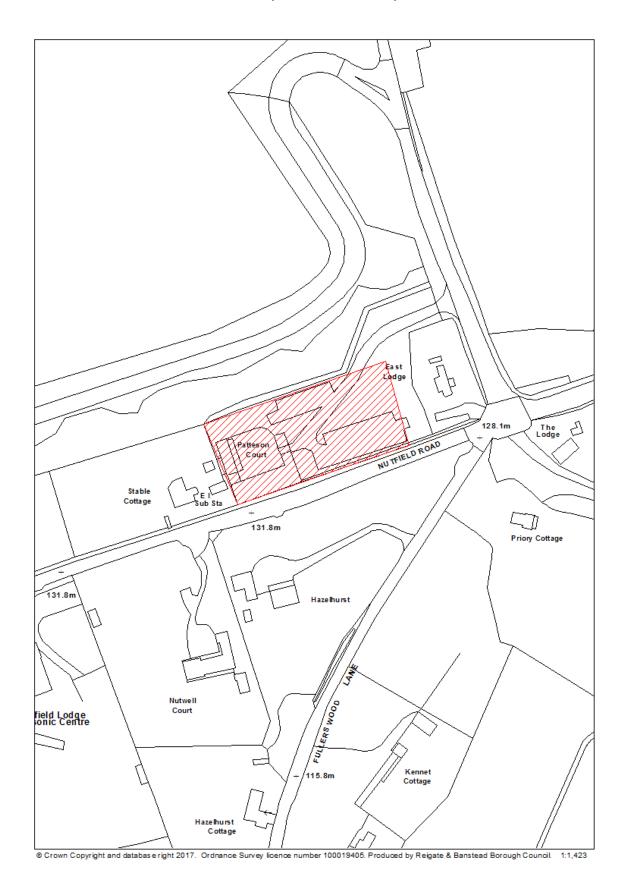

### RBBCBLR004 – Courtlands Farm, Park Road, Banstead

| Data Field       | Information                                                   |
|------------------|---------------------------------------------------------------|
| Organisation URI | http://opendatacommunities.org/doc/district-council/reigate-  |
|                  | banstead                                                      |
| Organisation     | Reigate & Banstead                                            |
| Label            | ŭ                                                             |
| Site Reference   | RBBCBLR004                                                    |
| Previously Part  | N/A                                                           |
| Of               |                                                               |
| Site Name        | Courtlands Farm, Park Road, Banstead                          |
| Address          |                                                               |
| Coordinate       | OSGB36                                                        |
| Reference        |                                                               |
| System           |                                                               |
| GeoX             | 526616.00                                                     |
| GeoY             | 159185.00                                                     |
| Hectares         | 2.50                                                          |
| Ownership status | Not owned by a public authority.                              |
| Deliverable      | Yes                                                           |
| Planning status  | Permissioned                                                  |
| Permission type  | Full planning                                                 |
| Permission date  | 20 <sup>th</sup> January 2017                                 |
| Planning history | http://planning.reigate-banstead.gov.uk/online-               |
|                  | applications/simpleSearchResults.do?action=firstPage          |
| Minimum net      | 9                                                             |
| number of        |                                                               |
| dwellings        |                                                               |
| Development      | Removal of hardstanding and buildings, erection of 9 detached |
| description      | houses and retained bunker.                                   |
| Non housing      | N/A                                                           |
| development      |                                                               |
| Net dwellings    | N/A                                                           |
| range from       |                                                               |
| Net dwellings    |                                                               |
| range to         |                                                               |
| Hazardous        | N/A                                                           |
| substances       |                                                               |
| Notes            | N/A                                                           |
| First added date | 31 <sup>st</sup> December 2017                                |
| Last updated     | 2 <sup>nd</sup> January 2018                                  |
| date             |                                                               |
| HELAA            | CHW15                                                         |
| Reference        |                                                               |