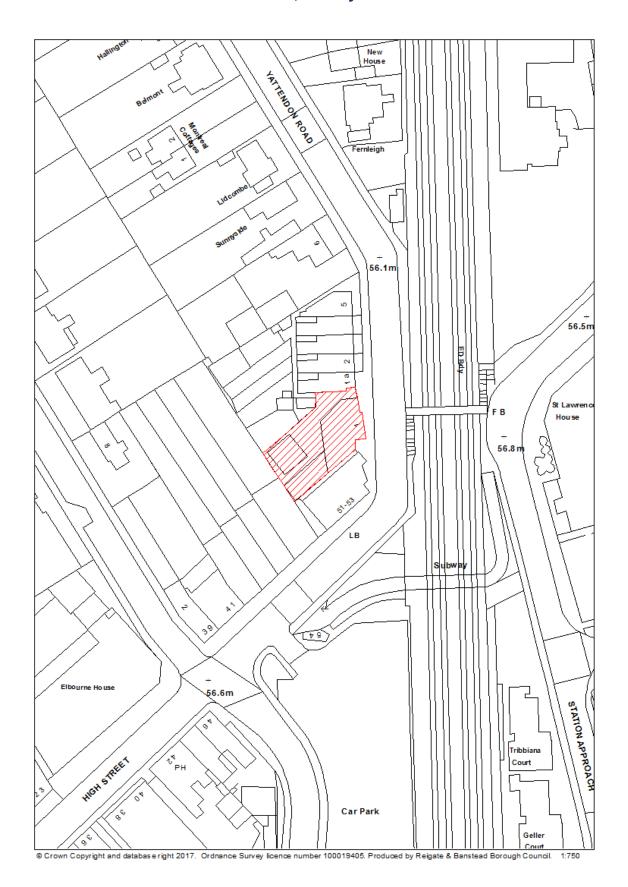

### RBBCBLR005 - Kingswood Station, Waterhouse Lane, Kingswood

| Data Field       | Information                                                   |
|------------------|---------------------------------------------------------------|
| Organisation URI | http://opendatacommunities.org/doc/district-council/reigate-  |
|                  | banstead                                                      |
| Organisation     | Reigate & Banstead                                            |
| Label            |                                                               |
| Site Reference   | RBBCBLR005                                                    |
| Previously Part  | N/A                                                           |
| Of               |                                                               |
| Site Name        | Kingswood Station, Waterhouse Lane, Kingswood                 |
| Address          |                                                               |
| Coordinate       | OSGB36                                                        |
| Reference        |                                                               |
| System           |                                                               |
| GeoX             | 524810.00                                                     |
| GeoY             | 156592.00                                                     |
| Hectares         | 0.78                                                          |
| Ownership status | Not owned by a public authority.                              |
| Deliverable      | Yes                                                           |
| Planning status  | Permissioned                                                  |
| Permission type  | Full planning                                                 |
| Permission date  | 24 <sup>th</sup> May 2017                                     |
| Planning history | http://planning.reigate-banstead.gov.uk/online-               |
|                  | applications/applicationDetails.do?activeTab=summary&keyVal=O |
|                  | B2ZPSMVGSQ00                                                  |
| Minimum net      | 18                                                            |
| number of        |                                                               |
| dwellings        |                                                               |
| Development      | Redevelopment of the site to provide 18 residential dwelling  |
| description      | houses.                                                       |
| Non housing      | N/A                                                           |
| development      |                                                               |
| Net dwellings    | N/A                                                           |
| range from       |                                                               |
| Net dwellings    |                                                               |
| range to         |                                                               |
| Hazardous        | N/A                                                           |
| substances       |                                                               |
| Notes            | N/A                                                           |
| First added date | 31 <sup>st</sup> December 2017                                |
| Last updated     | 2 <sup>nd</sup> January 2018                                  |
| date             |                                                               |
| HELAA            | KBH12                                                         |
| Reference        |                                                               |