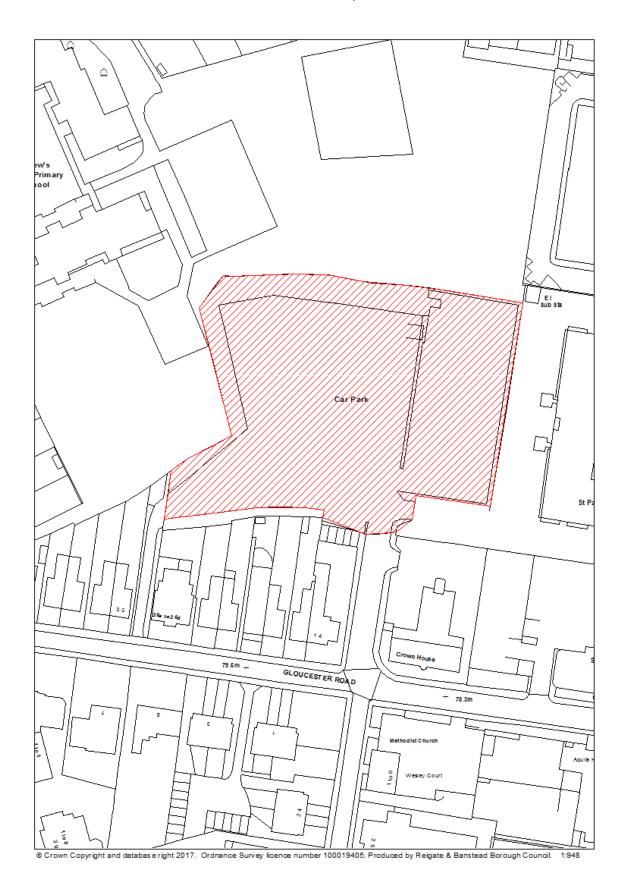

## RBBCBLR001 - NRT Electrical & Mechanical, Castle House, Park Road, Banstead

| Data Field         | Information                                              |
|--------------------|----------------------------------------------------------|
| Organisation URI   | http://opendatacommunities.org/doc/district-             |
|                    | council/reigate-banstead                                 |
| Organisation Label | Reigate & Banstead                                       |
| Site Reference     | RBBCBLR001                                               |
| Previously Part Of | N/A                                                      |
| Site Name          | NRT Electrical & Mechanical, Castle House, Park Road,    |
| Address            | Banstead                                                 |
| Coordinate         | OSGB36                                                   |
| Reference System   |                                                          |
| GeoX               | 525916.00                                                |
| GeoY               | 159745.00                                                |
| Hectares           | 0.18                                                     |
| Ownership status   | Not owned by a public authority.                         |
| Deliverable        | Yes                                                      |
| Planning status    | Permissioned                                             |
| Permission type    | Full Planning                                            |
| Permission date    | 19/11/2015                                               |
| Planning history   | http://planning.reigate-banstead.gov.uk/online-          |
| -                  | applications/simpleSearchResults.do?action=firstPage     |
| Minimum net        | 10                                                       |
| number of          |                                                          |
| dwellings          |                                                          |
| Development        | Conversion of ground floor and first floor of southern   |
| description        | wing of Castle House from office use to residential use. |
| Non housing        | N/A                                                      |
| development        |                                                          |
| Net dwellings      | N/A                                                      |
| range from         |                                                          |
| Net dwellings      |                                                          |
| range to           |                                                          |
| Hazardous          | N/A                                                      |
| substances         |                                                          |
| Notes              | N/A                                                      |
| First added date   | 31 <sup>st</sup> December 2017                           |
| Last updated date  | 2 <sup>nd</sup> January 2018                             |
| HELAA Reference    | BV20                                                     |