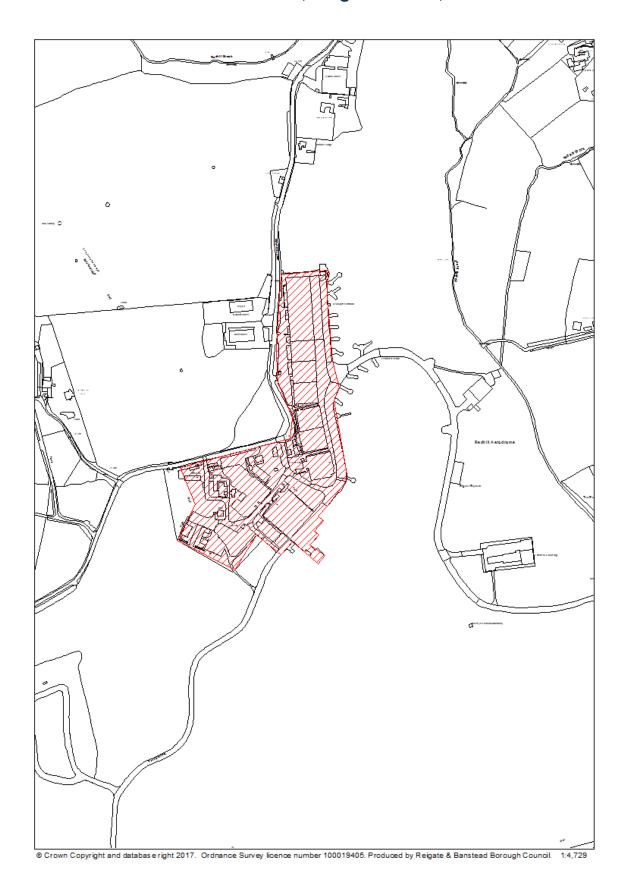

## RBBCBLR001 - NRT Electrical & Mechanical, Castle House, Park Road, Banstead

| Data Field         | Information                                              |
|--------------------|----------------------------------------------------------|
| Organisation URI   | http://opendatacommunities.org/doc/district-             |
|                    | council/reigate-banstead                                 |
| Organisation Label | Reigate & Banstead                                       |
| Site Reference     | RBBCBLR001                                               |
| Previously Part Of | N/A                                                      |
| Site Name          | NRT Electrical & Mechanical, Castle House, Park Road,    |
| Address            | Banstead                                                 |
| Coordinate         | OSGB36                                                   |
| Reference System   |                                                          |
| GeoX               | 525916.00                                                |
| GeoY               | 159745.00                                                |
| Hectares           | 0.18                                                     |
| Ownership status   | Not owned by a public authority.                         |
| Deliverable        | Yes                                                      |
| Planning status    | Permissioned                                             |
| Permission type    | Full Planning                                            |
| Permission date    | 19/11/2015                                               |
| Planning history   | http://planning.reigate-banstead.gov.uk/online-          |
| -                  | applications/simpleSearchResults.do?action=firstPage     |
| Minimum net        | 10                                                       |
| number of          |                                                          |
| dwellings          |                                                          |
| Development        | Conversion of ground floor and first floor of southern   |
| description        | wing of Castle House from office use to residential use. |
| Non housing        | N/A                                                      |
| development        |                                                          |
| Net dwellings      | N/A                                                      |
| range from         |                                                          |
| Net dwellings      |                                                          |
| range to           |                                                          |
| Hazardous          | N/A                                                      |
| substances         |                                                          |
| Notes              | N/A                                                      |
| First added date   | 31 <sup>st</sup> December 2017                           |
| Last updated date  | 2 <sup>nd</sup> January 2018                             |
| HELAA Reference    | BV20                                                     |