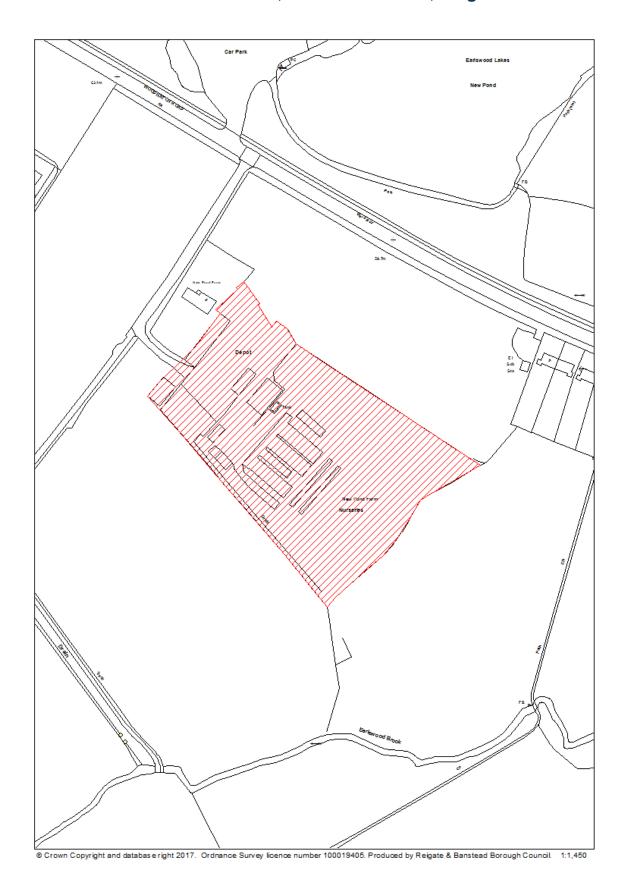

### RBBCBLR004 – Courtlands Farm, Park Road, Banstead

| Data Field       | Information                                                   |
|------------------|---------------------------------------------------------------|
| Organisation URI | http://opendatacommunities.org/doc/district-council/reigate-  |
|                  | banstead                                                      |
| Organisation     | Reigate & Banstead                                            |
| Label            | ŭ                                                             |
| Site Reference   | RBBCBLR004                                                    |
| Previously Part  | N/A                                                           |
| Of               |                                                               |
| Site Name        | Courtlands Farm, Park Road, Banstead                          |
| Address          |                                                               |
| Coordinate       | OSGB36                                                        |
| Reference        |                                                               |
| System           |                                                               |
| GeoX             | 526616.00                                                     |
| GeoY             | 159185.00                                                     |
| Hectares         | 2.50                                                          |
| Ownership status | Not owned by a public authority.                              |
| Deliverable      | Yes                                                           |
| Planning status  | Permissioned                                                  |
| Permission type  | Full planning                                                 |
| Permission date  | 20 <sup>th</sup> January 2017                                 |
| Planning history | http://planning.reigate-banstead.gov.uk/online-               |
|                  | applications/simpleSearchResults.do?action=firstPage          |
| Minimum net      | 9                                                             |
| number of        |                                                               |
| dwellings        |                                                               |
| Development      | Removal of hardstanding and buildings, erection of 9 detached |
| description      | houses and retained bunker.                                   |
| Non housing      | N/A                                                           |
| development      |                                                               |
| Net dwellings    | N/A                                                           |
| range from       |                                                               |
| Net dwellings    |                                                               |
| range to         |                                                               |
| Hazardous        | N/A                                                           |
| substances       |                                                               |
| Notes            | N/A                                                           |
| First added date | 31 <sup>st</sup> December 2017                                |
| Last updated     | 2 <sup>nd</sup> January 2018                                  |
| date             |                                                               |
| HELAA            | CHW15                                                         |
| Reference        |                                                               |