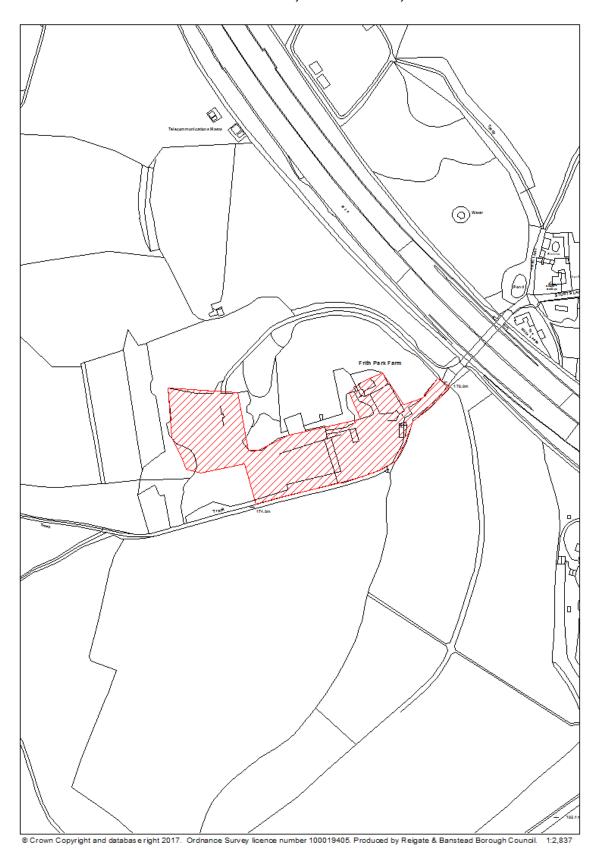

|

### RBBCBLR007 - Frith Park Mansion, Sturts Lane, Walton on the Hill



| Data Field       | Information                                                          |
|------------------|----------------------------------------------------------------------|
| Organisation URI | http://opendatacommunities.org/doc/district-council/reigate-         |
| 3                | banstead                                                             |
| Organisation     | Reigate & Banstead                                                   |
| Label            | S .                                                                  |
| Site Reference   | RBBCBLR007                                                           |
| Previously Part  | N/A                                                                  |
| Of               |