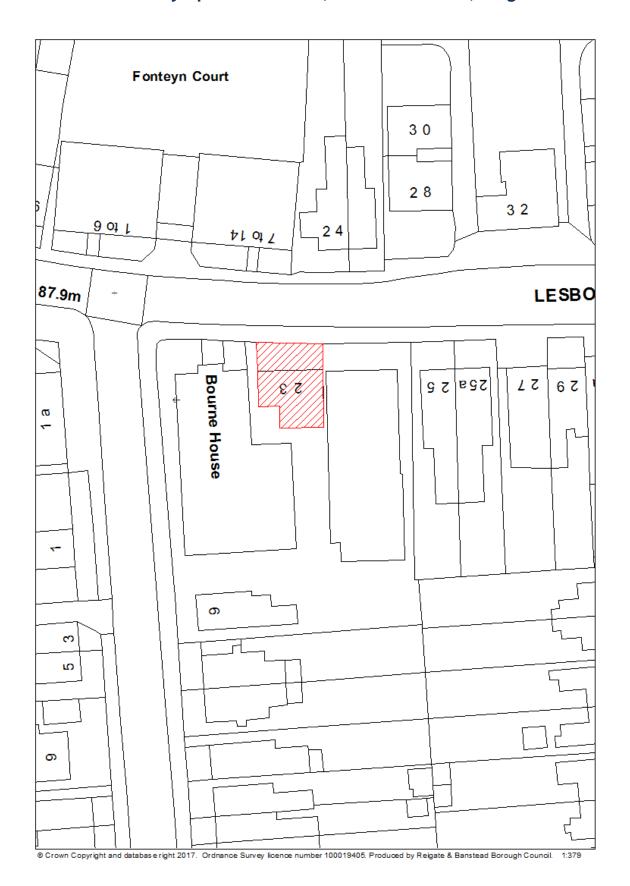

## RBBCBLR001 - NRT Electrical & Mechanical, Castle House, Park Road, Banstead

| Data Field         | Information                                              |
|--------------------|----------------------------------------------------------|
| Organisation URI   | http://opendatacommunities.org/doc/district-             |
|                    | council/reigate-banstead                                 |
| Organisation Label | Reigate & Banstead                                       |
| Site Reference     | RBBCBLR001                                               |
| Previously Part Of | N/A                                                      |
| Site Name          | NRT Electrical & Mechanical, Castle House, Park Road,    |
| Address            | Banstead                                                 |
| Coordinate         | OSGB36                                                   |
| Reference System   |                                                          |
| GeoX               | 525916.00                                                |
| GeoY               | 159745.00                                                |
| Hectares           | 0.18                                                     |
| Ownership status   | Not owned by a public authority.                         |
| Deliverable        | Yes                                                      |
| Planning status    | Permissioned                                             |
| Permission type    | Full Planning                                            |
| Permission date    | 19/11/2015                                               |
| Planning history   | http://planning.reigate-banstead.gov.uk/online-          |
| -                  | applications/simpleSearchResults.do?action=firstPage     |
| Minimum net        | 10                                                       |
| number of          |                                                          |
| dwellings          |                                                          |
| Development        | Conversion of ground floor and first floor of southern   |
| description        | wing of Castle House from office use to residential use. |
| Non housing        | N/A                                                      |
| development        |                                                          |
| Net dwellings      | N/A                                                      |
| range from         |                                                          |
| Net dwellings      |                                                          |
| range to           |                                                          |
| Hazardous          | N/A                                                      |
| substances         |                                                          |
| Notes              | N/A                                                      |
| First added date   | 31 <sup>st</sup> December 2017                           |
| Last updated date  | 2 <sup>nd</sup> January 2018                             |
| HELAA Reference    | BV20                                                     |