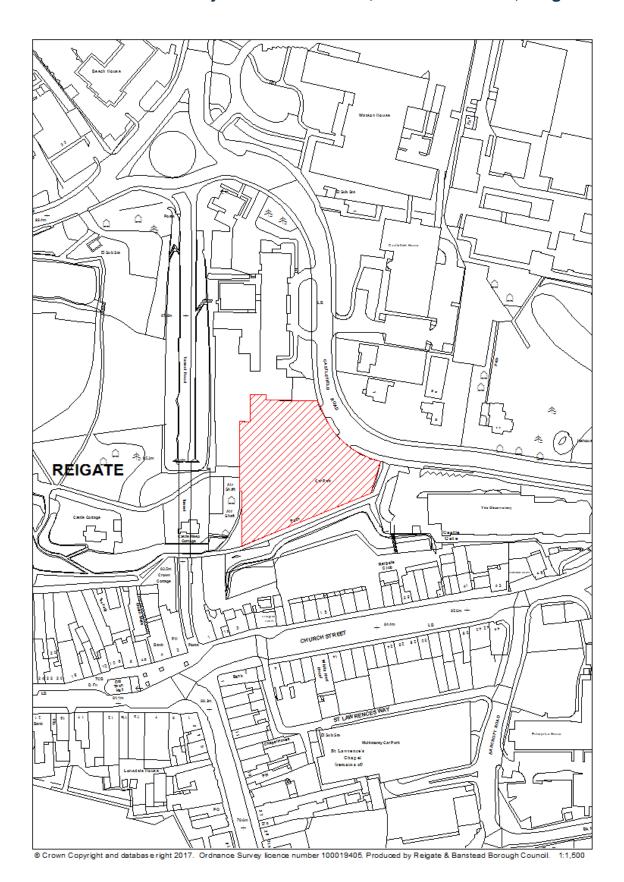

## RBBCBLR001 - NRT Electrical & Mechanical, Castle House, Park Road, Banstead

| Data Field         | Information                                              |
|--------------------|----------------------------------------------------------|
| Organisation URI   | http://opendatacommunities.org/doc/district-             |
|                    | council/reigate-banstead                                 |
| Organisation Label | Reigate & Banstead                                       |
| Site Reference     | RBBCBLR001                                               |
| Previously Part Of | N/A                                                      |
| Site Name          | NRT Electrical & Mechanical, Castle House, Park Road,    |
| Address            | Banstead                                                 |
| Coordinate         | OSGB36                                                   |
| Reference System   |                                                          |
| GeoX               | 525916.00                                                |
| GeoY               | 159745.00                                                |
| Hectares           | 0.18                                                     |
| Ownership status   | Not owned by a public authority.                         |
| Deliverable        | Yes                                                      |
| Planning status    | Permissioned                                             |
| Permission type    | Full Planning                                            |
| Permission date    | 19/11/2015                                               |
| Planning history   | http://planning.reigate-banstead.gov.uk/online-          |
| -                  | applications/simpleSearchResults.do?action=firstPage     |
| Minimum net        | 10                                                       |
| number of          |                                                          |
| dwellings          |                                                          |
| Development        | Conversion of ground floor and first floor of southern   |
| description        | wing of Castle House from office use to residential use. |
| Non housing        | N/A                                                      |
| development        |                                                          |
| Net dwellings      | N/A                                                      |
| range from         |                                                          |
| Net dwellings      |                                                          |
| range to           |                                                          |
| Hazardous          | N/A                                                      |
| substances         |                                                          |
| Notes              | N/A                                                      |
| First added date   | 31 <sup>st</sup> December 2017                           |
| Last updated date  | 2 <sup>nd</sup> January 2018                             |
| HELAA Reference    | BV20                                                     |