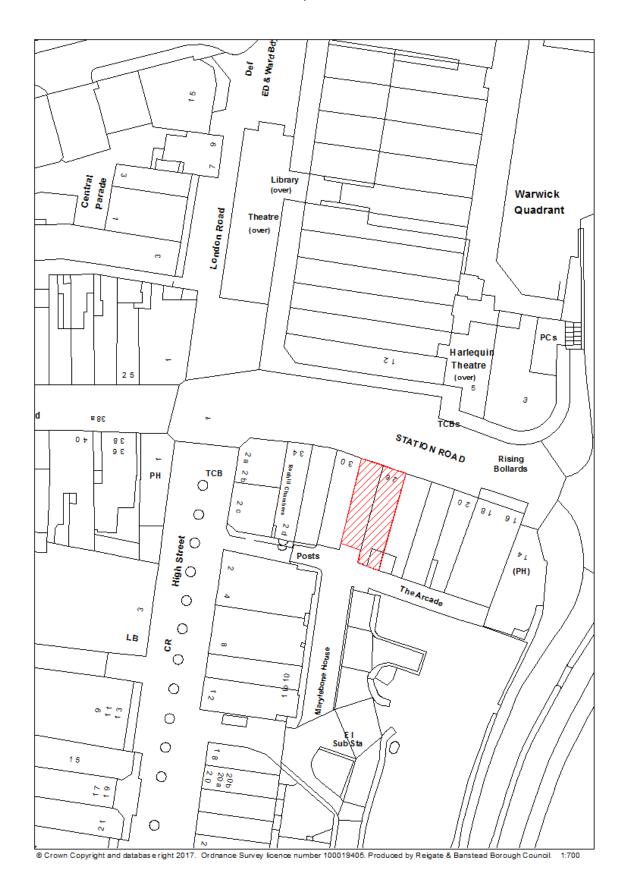

## RBBCBLR001 - NRT Electrical & Mechanical, Castle House, Park Road, Banstead

| Data Field         | Information                                              |
|--------------------|----------------------------------------------------------|
| Organisation URI   | http://opendatacommunities.org/doc/district-             |
|                    | council/reigate-banstead                                 |
| Organisation Label | Reigate & Banstead                                       |
| Site Reference     | RBBCBLR001                                               |
| Previously Part Of | N/A                                                      |
| Site Name          | NRT Electrical & Mechanical, Castle House, Park Road,    |
| Address            | Banstead                                                 |
| Coordinate         | OSGB36                                                   |
| Reference System   |                                                          |
| GeoX               | 525916.00                                                |
| GeoY               | 159745.00                                                |
| Hectares           | 0.18                                                     |
| Ownership status   | Not owned by a public authority.                         |
| Deliverable        | Yes                                                      |
| Planning status    | Permissioned                                             |
| Permission type    | Full Planning                                            |
| Permission date    | 19/11/2015                                               |
| Planning history   | http://planning.reigate-banstead.gov.uk/online-          |
| -                  | applications/simpleSearchResults.do?action=firstPage     |
| Minimum net        | 10                                                       |
| number of          |                                                          |
| dwellings          |                                                          |
| Development        | Conversion of ground floor and first floor of southern   |
| description        | wing of Castle House from office use to residential use. |
| Non housing        | N/A                                                      |
| development        |                                                          |
| Net dwellings      | N/A                                                      |
| range from         |                                                          |
| Net dwellings      |                                                          |
| range to           |                                                          |
| Hazardous          | N/A                                                      |
| substances         |                                                          |
| Notes              | N/A                                                      |
| First added date   | 31 <sup>st</sup> December 2017                           |
| Last updated date  | 2 <sup>nd</sup> January 2018                             |
| HELAA Reference    | BV20                                                     |