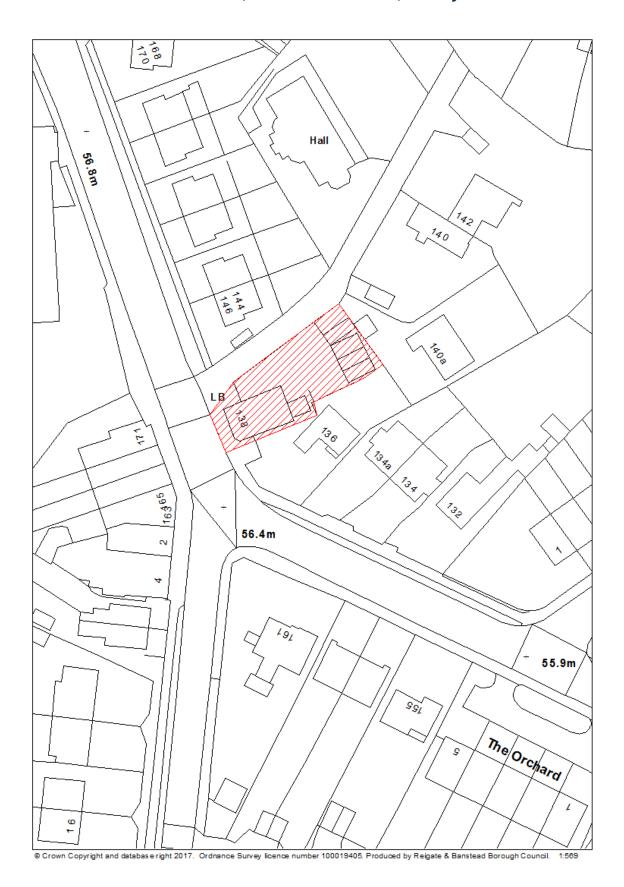

### RBBCBLR003 – 8 Brighton Road, Hooley

| Data Field       | Information                                                  |
|------------------|--------------------------------------------------------------|
| Organisation URI | http://opendatacommunities.org/doc/district-council/reigate- |
|                  | banstead                                                     |
| Organisation     | Reigate & Banstead                                           |
| Label            |                                                              |
| Site Reference   | RBBCBLR003                                                   |
| Previously Part  | N/A                                                          |
| Of               |                                                              |
| Site Name        | 8 Brighton Road, Hooley                                      |
| Address          |                                                              |
| Coordinate       | OSGB36                                                       |
| Reference        |                                                              |
| System           |                                                              |
| GeoX             | 528831.00                                                    |
| GeoY             | 156748.00                                                    |
| Hectares         | 0.10                                                         |
| Ownership status | Not owned by a public authority.                             |
| Deliverable      | Yes                                                          |
| Planning status  | Permissioned                                                 |
| Permission type  | Full planning                                                |
| Permission date  | 24 <sup>th</sup> March 2013                                  |
| Planning history | http://planning.reigate-banstead.gov.uk/online-              |
|                  | applications/simpleSearchResults.do?action=firstPage         |
| Minimum net      | 5                                                            |
| number of        |                                                              |
| dwellings        |                                                              |
| Development      | Conversion of detached 7 bedroom house to 5 flats.           |
| description      |                                                              |
| Non housing      | N/A                                                          |
| development      |                                                              |
| Net dwellings    | N/A                                                          |
| range from       |                                                              |
| Net dwellings    |                                                              |
| range to         |                                                              |
| Hazardous        | N/A                                                          |
| substances       |                                                              |
| Notes            | N/A                                                          |
| First added date | 31 <sup>st</sup> December 2017                               |
| Last updated     | 2 <sup>nd</sup> January 2018                                 |
| date             |                                                              |
| HELAA            | CHW14                                                        |
| Reference        |                                                              |