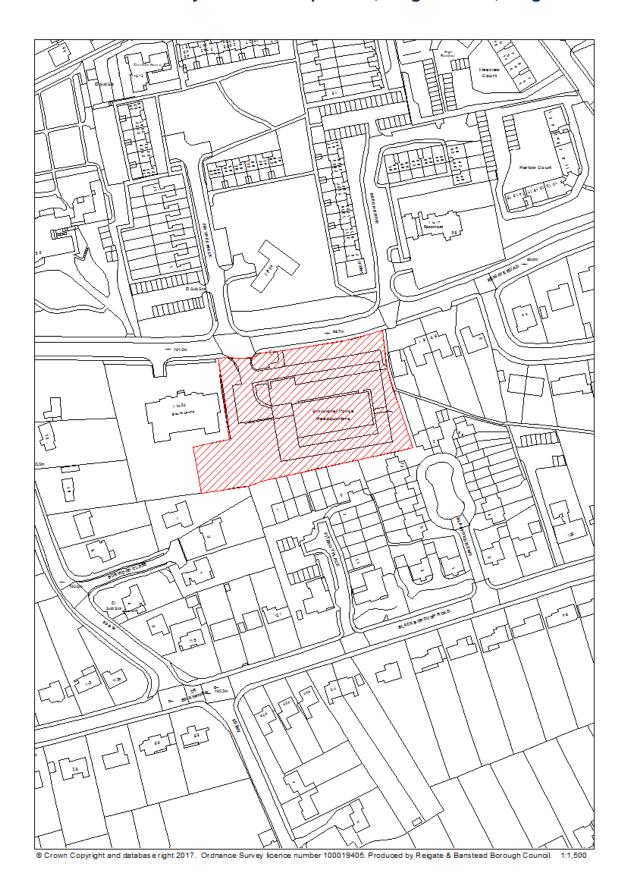

## RBBCBLR001 - NRT Electrical & Mechanical, Castle House, Park Road, Banstead

| Data Field         | Information                                              |
|--------------------|----------------------------------------------------------|
| Organisation URI   | http://opendatacommunities.org/doc/district-             |
|                    | council/reigate-banstead                                 |
| Organisation Label | Reigate & Banstead                                       |
| Site Reference     | RBBCBLR001                                               |
| Previously Part Of | N/A                                                      |
| Site Name          | NRT Electrical & Mechanical, Castle House, Park Road,    |
| Address            | Banstead                                                 |
| Coordinate         | OSGB36                                                   |
| Reference System   |                                                          |
| GeoX               | 525916.00                                                |
| GeoY               | 159745.00                                                |
| Hectares           | 0.18                                                     |
| Ownership status   | Not owned by a public authority.                         |
| Deliverable        | Yes                                                      |
| Planning status    | Permissioned                                             |
| Permission type    | Full Planning                                            |
| Permission date    | 19/11/2015                                               |
| Planning history   | http://planning.reigate-banstead.gov.uk/online-          |
| -                  | applications/simpleSearchResults.do?action=firstPage     |
| Minimum net        | 10                                                       |
| number of          |                                                          |
| dwellings          |                                                          |
| Development        | Conversion of ground floor and first floor of southern   |
| description        | wing of Castle House from office use to residential use. |
| Non housing        | N/A                                                      |
| development        |                                                          |
| Net dwellings      | N/A                                                      |
| range from         |                                                          |
| Net dwellings      |                                                          |
| range to           |                                                          |
| Hazardous          | N/A                                                      |
| substances         |                                                          |
| Notes              | N/A                                                      |
| First added date   | 31 <sup>st</sup> December 2017                           |
| Last updated date  | 2 <sup>nd</sup> January 2018                             |
| HELAA Reference    | BV20                                                     |