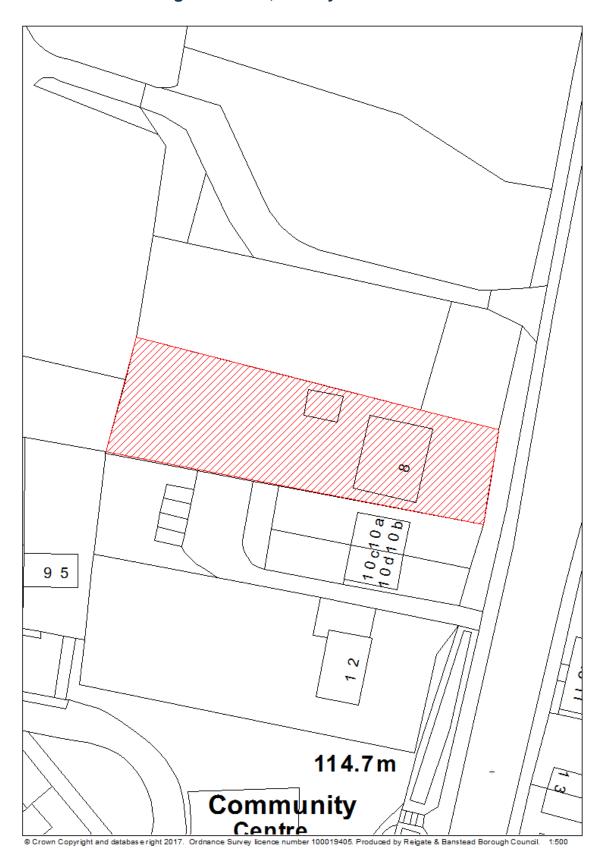

### RBBCBLR003 – 8 Brighton Road, Hooley

| Data Field       | Information                                                  |
|------------------|--------------------------------------------------------------|
| Organisation URI | http://opendatacommunities.org/doc/district-council/reigate- |
|                  | banstead                                                     |
| Organisation     | Reigate & Banstead                                           |
| Label            |                                                              |
| Site Reference   | RBBCBLR003                                                   |
| Previously Part  | N/A                                                          |
| Of               |                                                              |
| Site Name        | 8 Brighton Road, Hooley                                      |
| Address          |                                                              |
| Coordinate       | OSGB36                                                       |
| Reference        |                                                              |
| System           |                                                              |
| GeoX             | 528831.00                                                    |
| GeoY             | 156748.00                                                    |
| Hectares         | 0.10                                                         |
| Ownership status | Not owned by a public authority.                             |
| Deliverable      | Yes                                                          |
| Planning status  | Permissioned                                                 |
| Permission type  | Full planning                                                |
| Permission date  | 24 <sup>th</sup> March 2013                                  |
| Planning history | http://planning.reigate-banstead.gov.uk/online-              |
|                  | applications/simpleSearchResults.do?action=firstPage         |
| Minimum net      | 5                                                            |
| number of        |                                                              |
| dwellings        |                                                              |
| Development      | Conversion of detached 7 bedroom house to 5 flats.           |
| description      |                                                              |
| Non housing      | N/A                                                          |
| development      |                                                              |
| Net dwellings    | N/A                                                          |
| range from       |                                                              |
| Net dwellings    |                                                              |
| range to         |                                                              |
| Hazardous        | N/A                                                          |
| substances       |                                                              |
| Notes            | N/A                                                          |
| First added date | 31 <sup>st</sup> December 2017                               |
| Last updated     | 2 <sup>nd</sup> January 2018                                 |
| date             |                                                              |
| HELAA            | CHW14                                                        |
| Reference        |                                                              |