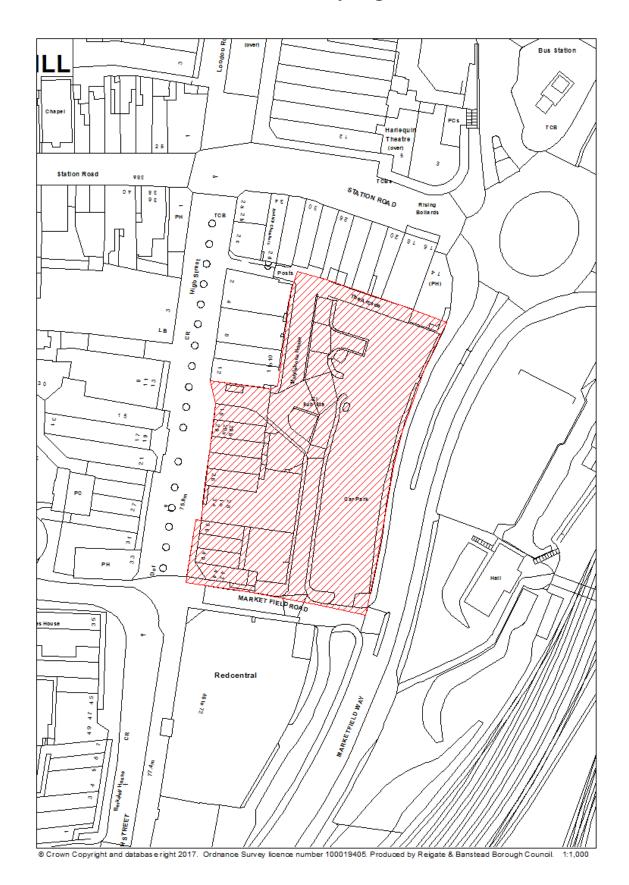

|
| Notes            | The site previously had planning permission for mixed-use housing |
|                  | and retail development. This permission (13/00848/F) has since    |
|                  | lapsed.                                                           |
| First added date | 31 <sup>st</sup> December 2017                                    |
| Last updated     | 2 <sup>nd</sup> January 2018                                      |
| date             |                                                                   |
| HELAA            | RE01                                                              |
| Reference        |                                                                   |

## RBBCBLR020 - Land at Marketfield Way/ High Street, Redhill



| Data Field       | Information                                                           |
|------------------|-----------------------------------------------------------------------|
| Organisation URI | http://opendatacommunities.org/doc/district-council/reigate-          |
|                  | banstead                                                              |
| Organisation     | Reigate & Banstead                                                    |
| Label            | ŭ                                                                     |
| Site Reference   | RBBCBLR020                                                            |
| Previously Part  | N/A                                                                   |
| Of               |