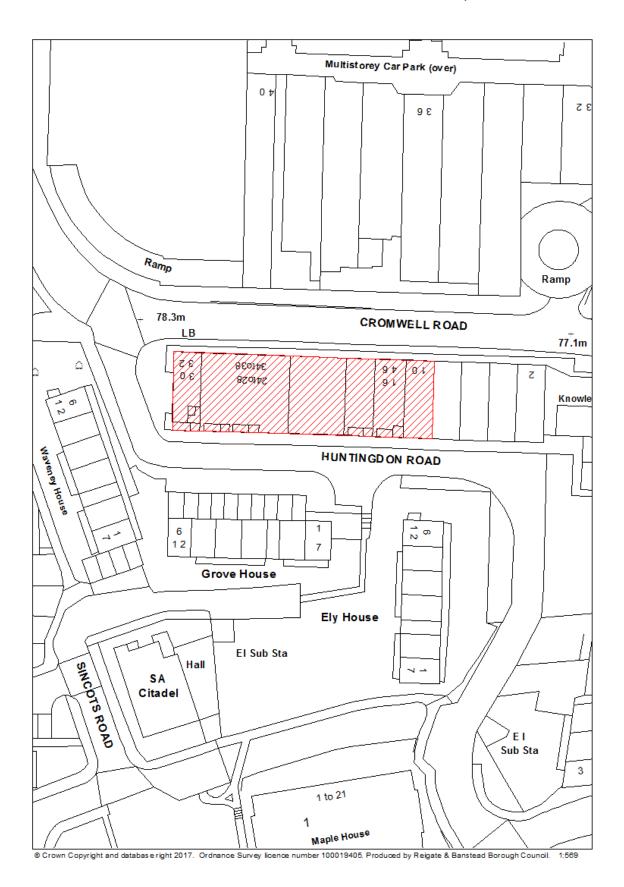

|
| Hazardous        | N/A                                                               |
| substances       |                                                                   |
| Notes            | N/A                                                               |
| First added date | 31 <sup>st</sup> December 2017                                    |
| Last updated     | 2 <sup>nd</sup> January 2018                                      |
| date             |                                                                   |
| HELAA            | RE53                                                              |
| Reference        |                                                                   |

#### RBBCBLR032 - Land at Cromwell Road/ Sincotts Road, Redhill



| Data Field        | Information                                                           |
|-------------------|-----------------------------------------------------------------------|
| Organisation URI  | http://opendatacommunities.org/doc/district-council/reigate-          |
| organication orth | banstead                                                              |
| Organisation      | Reigate & Banstead                                                    |
| Label             | 110 9010 01 - 0110000                                                 |
| Site Reference    | RBBCBLR032                                                            |
| Previously Part   | N/A                                                                   |
| Of                |