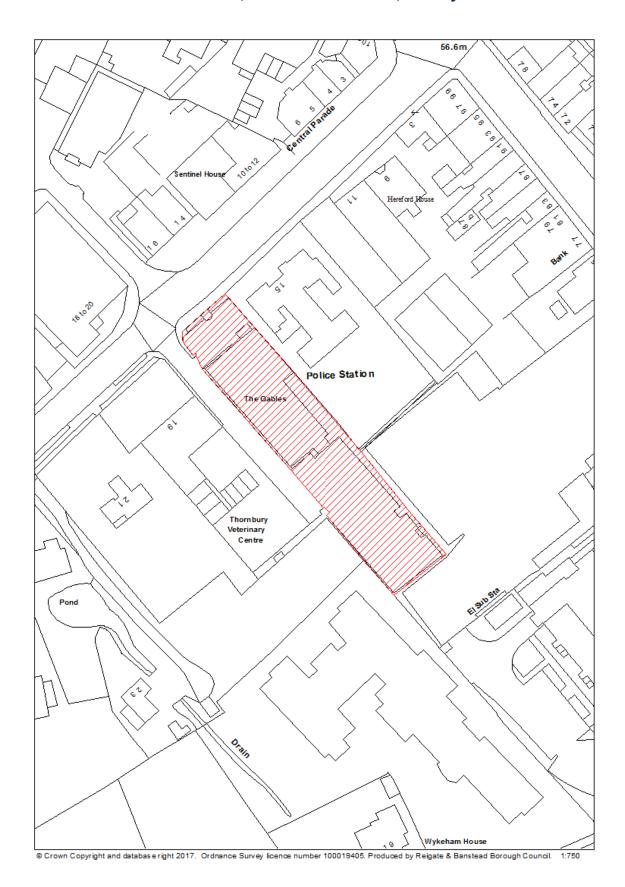

### RBBCBLR002 – Hengest Farm, Woodmansterne Lane, Banstead

| Data Field       | Information                                                        |
|------------------|--------------------------------------------------------------------|
| Organisation URI | http://opendatacommunities.org/doc/district-council/reigate-       |
| 3                | banstead                                                           |
| Organisation     | Reigate & Banstead                                                 |
| Label            | o o                                                                |
| Site Reference   | RBBCBLR002                                                         |
| Previously Part  | N/A                                                                |
| Of               |                                                                    |
| Site Name        | Hengest Farm, Woodmansterne Lane                                   |
| Address          |                                                                    |
| Coordinate       | OSGB36                                                             |
| Reference        |                                                                    |
| System           |                                                                    |
| GeoX             | 526372.00                                                          |
| GeoY             | 160059.00                                                          |
| Hectares         | 0.59                                                               |
| Ownership status | Not owned by a public authority.                                   |
| Deliverable      | Yes                                                                |
| Planning status  | Permissioned                                                       |
| Permission type  | Full planning                                                      |
| Permission date  | 22 <sup>nd</sup> December 2016                                     |
| Planning history | http://planning.reigate-banstead.gov.uk/online-                    |
|                  | applications/applicationDetails.do?activeTab=summary&keyVal=O      |
|                  | A5NMYMVLXX00                                                       |
| Minimum net      | 7                                                                  |
| number of        |                                                                    |
| dwellings        |                                                                    |
| Development      | Permission to demolish the existing buildings on site to provide 7 |
| description      | dwellings.                                                         |
| Non housing      | N/A                                                                |
| development      |                                                                    |
| Net dwellings    | N/A                                                                |
| range from       |                                                                    |
| Net dwellings    |                                                                    |
| range to         |                                                                    |
| Hazardous        | N/A                                                                |
| substances       | N//0                                                               |
| Notes            | N/A                                                                |
| First added date | 31 <sup>st</sup> December 2017                                     |
| Last updated     | 2 <sup>nd</sup> January 2018                                       |
| date             |                                                                    |
| HELAA            | BV30                                                               |
| Reference        |                                                                    |