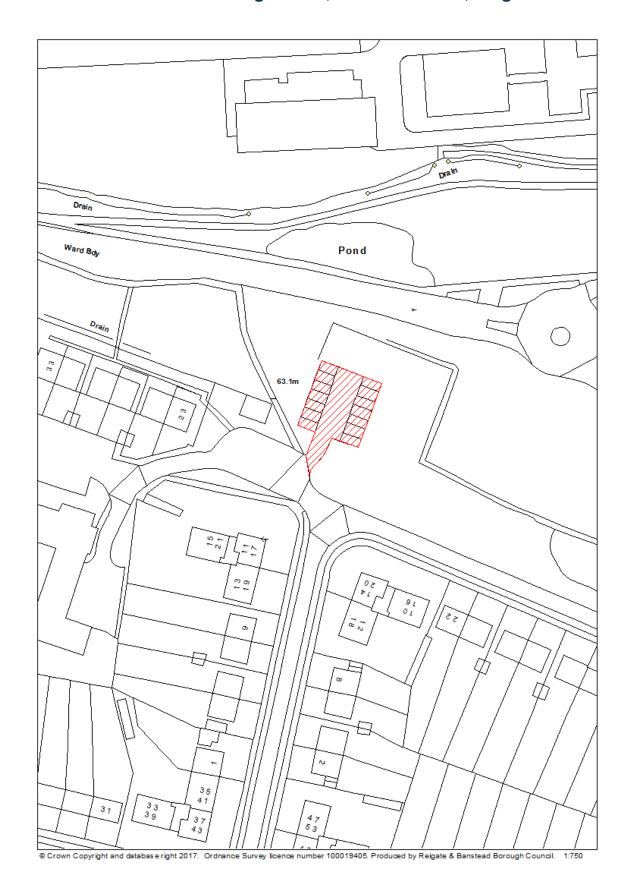

## RBBCBLR001 - NRT Electrical & Mechanical, Castle House, Park Road, Banstead

| Data Field         | Information                                              |
|--------------------|----------------------------------------------------------|
| Organisation URI   | http://opendatacommunities.org/doc/district-             |
|                    | council/reigate-banstead                                 |
| Organisation Label | Reigate & Banstead                                       |
| Site Reference     | RBBCBLR001                                               |
| Previously Part Of | N/A                                                      |
| Site Name          | NRT Electrical & Mechanical, Castle House, Park Road,    |
| Address            | Banstead                                                 |
| Coordinate         | OSGB36                                                   |
| Reference System   |                                                          |
| GeoX               | 525916.00                                                |
| GeoY               | 159745.00                                                |
| Hectares           | 0.18                                                     |
| Ownership status   | Not owned by a public authority.                         |
| Deliverable        | Yes                                                      |
| Planning status    | Permissioned                                             |
| Permission type    | Full Planning                                            |
| Permission date    | 19/11/2015                                               |
| Planning history   | http://planning.reigate-banstead.gov.uk/online-          |
| -                  | applications/simpleSearchResults.do?action=firstPage     |
| Minimum net        | 10                                                       |
| number of          |                                                          |
| dwellings          |                                                          |
| Development        | Conversion of ground floor and first floor of southern   |
| description        | wing of Castle House from office use to residential use. |
| Non housing        | N/A                                                      |
| development        |                                                          |
| Net dwellings      | N/A                                                      |
| range from         |                                                          |
| Net dwellings      |                                                          |
| range to           |                                                          |
| Hazardous          | N/A                                                      |
| substances         |                                                          |
| Notes              | N/A                                                      |
| First added date   | 31 <sup>st</sup> December 2017                           |
| Last updated date  | 2 <sup>nd</sup> January 2018                             |
| HELAA Reference    | BV20                                                     |