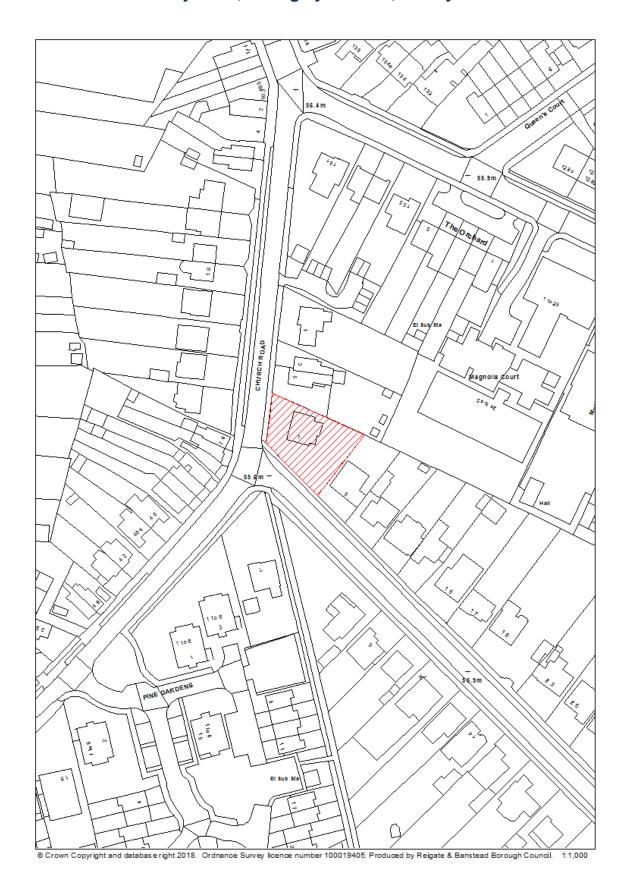

<sup>7</sup> 

- The identified site boundaries are based on the best information available at the time of the study. The Brownfield Land Register does not limit an expansion or contraction of these boundaries for the purpose of a planning application or future allocation through the Local Plan process.
- The estimation of housing potential is based on the best information available at the time of writing. The housing potential indicated does not preclude densities being increased or decreased on sites, subject to further information and assessment at such time as a planning application is made.
- The Council does not accept liability for any factual inaccuracies or omissions in the Brownfield Land Register. It should be acknowledged that there may be additional constraints on sites that have not been identified. Issues may arise during the planning application process that were not/could not have been foreseen at the time of the publication of the Brownfield Land Register. Applicants are advised to carry out their own analysis of site constraints for the purpose of the planning application and should not rely on the identification of the site within the Brownfield Land Register.