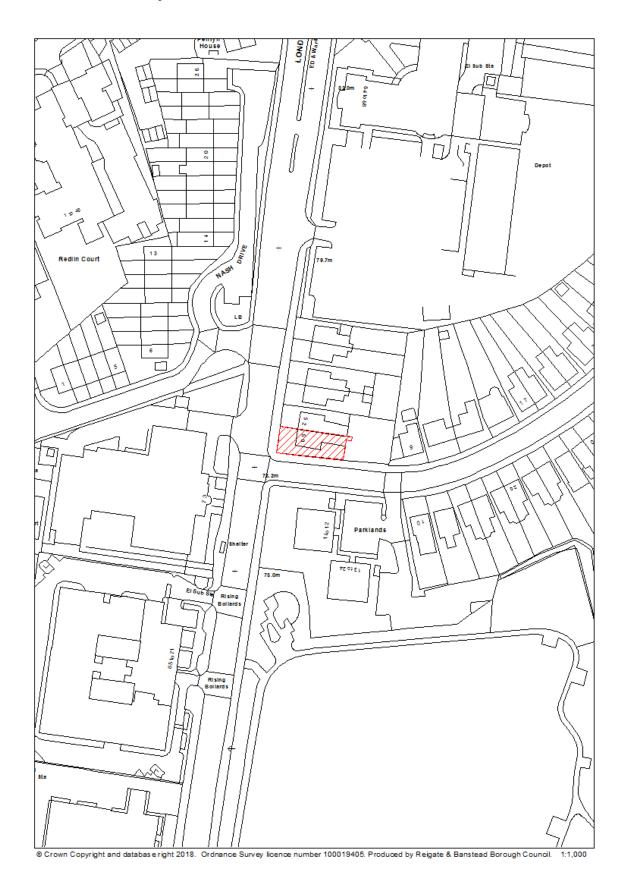

**Table 1 Data Fields** 

| Data Field            | Information                                                |
|-----------------------|------------------------------------------------------------|
| Organisation URI      | The local authority's identification.                      |
| Organisation<br>Label | The name of the local authority.                           |
| Site Reference        | The reference of the site in the Brownfield Land Register. |
| Site Name<br>Address  | Address of site.                                           |
| Coordinate            | Reigate & Banstead Borough Council has used the            |
| Reference             | OSGB36 coordinate reference system.                        |
| System                |                                                            |
| GeoX                  | X-coordinate                                               |
| GeoY                  | Y-coordinate                                               |
| Hectares              | Size of site in hectares                                   |
| Ownership status      | <ul> <li>Owned by a public authority</li> </ul>            |
|                       | <ul> <li>Not owned by a public authority</li> </ul>        |
|                       | <ul> <li>Mixed ownership (1 or more landowner)</li> </ul>  |