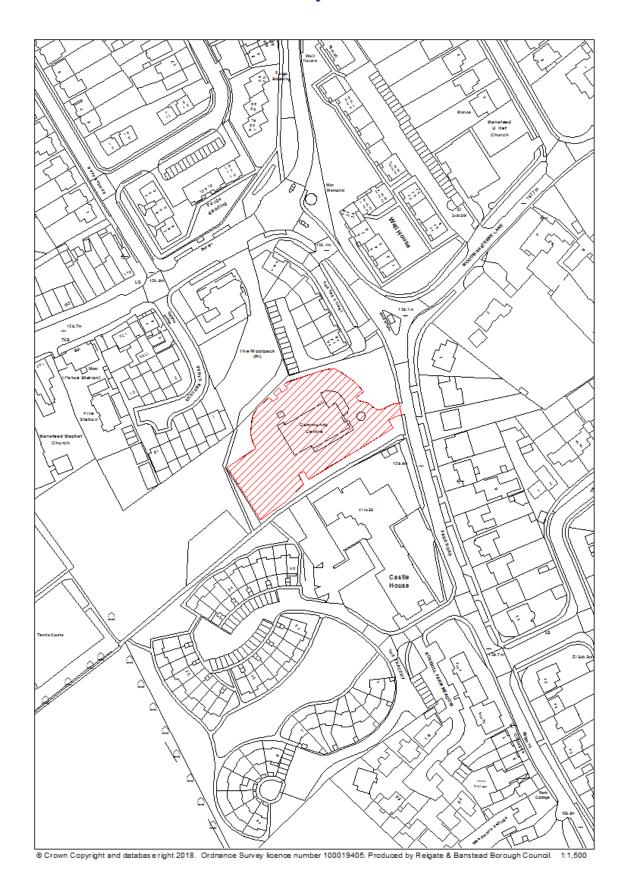

**Table 1 Data Fields** 

| Data Field            | Information                                                |
|-----------------------|------------------------------------------------------------|
| Organisation URI      | The local authority's identification.                      |
| Organisation<br>Label | The name of the local authority.                           |
| Site Reference        | The reference of the site in the Brownfield Land Register. |
| Site Name<br>Address  | Address of site.                                           |
| Coordinate            | Reigate & Banstead Borough Council has used the            |
| Reference             | OSGB36 coordinate reference system.                        |
| System                |                                                            |
| GeoX                  | X-coordinate                                               |
| GeoY                  | Y-coordinate                                               |
| Hectares              | Size of site in hectares                                   |
| Ownership status      | <ul> <li>Owned by a public authority</li> </ul>            |
|                       | <ul> <li>Not owned by a public authority</li> </ul>        |
|                       | <ul> <li>Mixed ownership (1 or more landowner)</li> </ul>  |