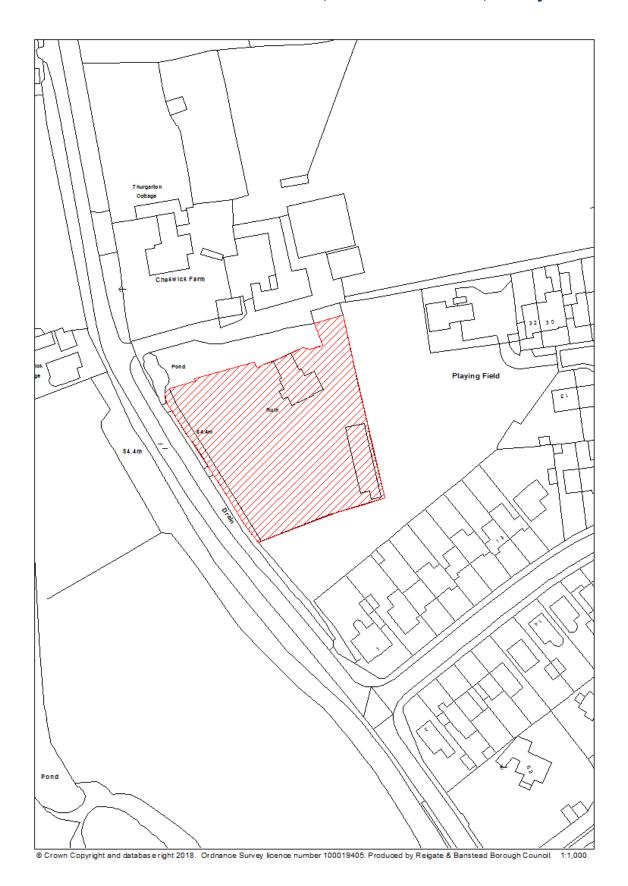

**Table 1 Data Fields** 

| Data Field            | Information                                                |
|-----------------------|------------------------------------------------------------|
| Organisation URI      | The local authority's identification.                      |
| Organisation<br>Label | The name of the local authority.                           |
| Site Reference        | The reference of the site in the Brownfield Land Register. |
| Site Name<br>Address  | Address of site.                                           |
| Coordinate            | Reigate & Banstead Borough Council has used the            |
| Reference             | OSGB36 coordinate reference system.                        |
| System                |                                                            |
| GeoX                  | X-coordinate                                               |
| GeoY                  | Y-coordinate                                               |
| Hectares              | Size of site in hectares                                   |
| Ownership status      | <ul> <li>Owned by a public authority</li> </ul>            |
|                       | <ul> <li>Not owned by a public authority</li> </ul>        |
|                       | <ul> <li>Mixed ownership (1 or more landowner)</li> </ul>  |

http://www.legislation.gov.uk/uksi/2017/403/regulation/4/made

http://www.reigate-

banstead.gov.uk/info/20088/planning policy/22/evidence and research for planning policies/2 https://www.gov.uk/government/uploads/system/uploads/attachment\_data/file/653657/BrownfieldLan dRegisters - DataStandard.pdf