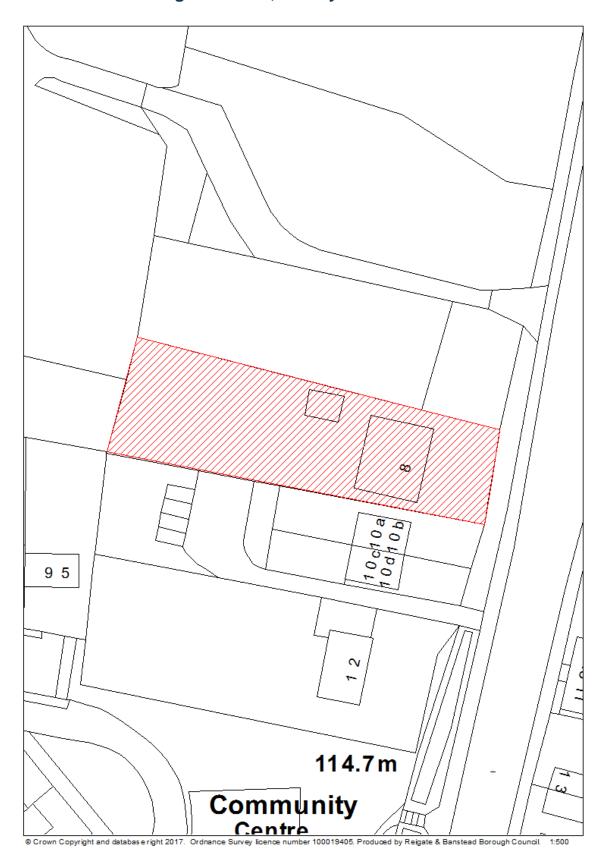

**Table 1 Data Fields** 

| Data Field            | Information                                                |
|-----------------------|------------------------------------------------------------|
| Organisation URI      | The local authority's identification.                      |
| Organisation<br>Label | The name of the local authority.                           |
| Site Reference        | The reference of the site in the Brownfield Land Register. |
| Site Name<br>Address  | Address of site.                                           |
| Coordinate            | Reigate & Banstead Borough Council has used the            |
| Reference             | OSGB36 coordinate reference system.                        |
| System                |                                                            |
| GeoX                  | X-coordinate                                               |
| GeoY                  | Y-coordinate                                               |
| Hectares              | Size of site in hectares                                   |
| Ownership status      | <ul> <li>Owned by a public authority</li> </ul>            |
|                       | <ul> <li>Not owned by a public authority</li> </ul>        |
|                       | <ul> <li>Mixed ownership (1 or more landowner)</li> </ul>  |