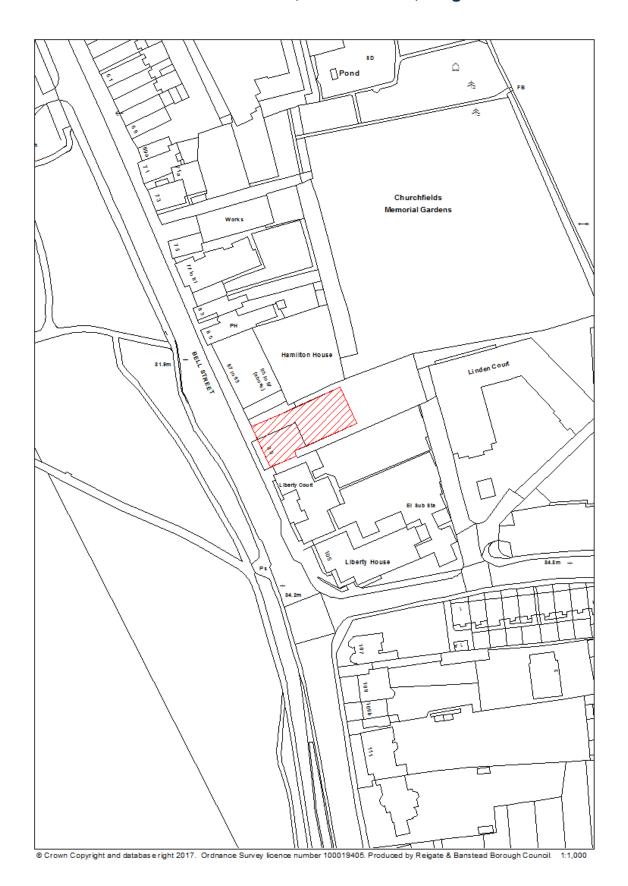

**Table 1 Data Fields** 

| Data Field            | Information                                                |
|-----------------------|------------------------------------------------------------|
| Organisation URI      | The local authority's identification.                      |
| Organisation<br>Label | The name of the local authority.                           |
| Site Reference        | The reference of the site in the Brownfield Land Register. |
| Site Name<br>Address  | Address of site.                                           |
| Coordinate            | Reigate & Banstead Borough Council has used the            |
| Reference             | OSGB36 coordinate reference system.                        |
| System                |                                                            |
| GeoX                  | X-coordinate                                               |
| GeoY                  | Y-coordinate                                               |
| Hectares              | Size of site in hectares                                   |
| Ownership status      | <ul> <li>Owned by a public authority</li> </ul>            |
|                       | <ul> <li>Not owned by a public authority</li> </ul>        |
|                       | <ul> <li>Mixed ownership (1 or more landowner)</li> </ul>  |