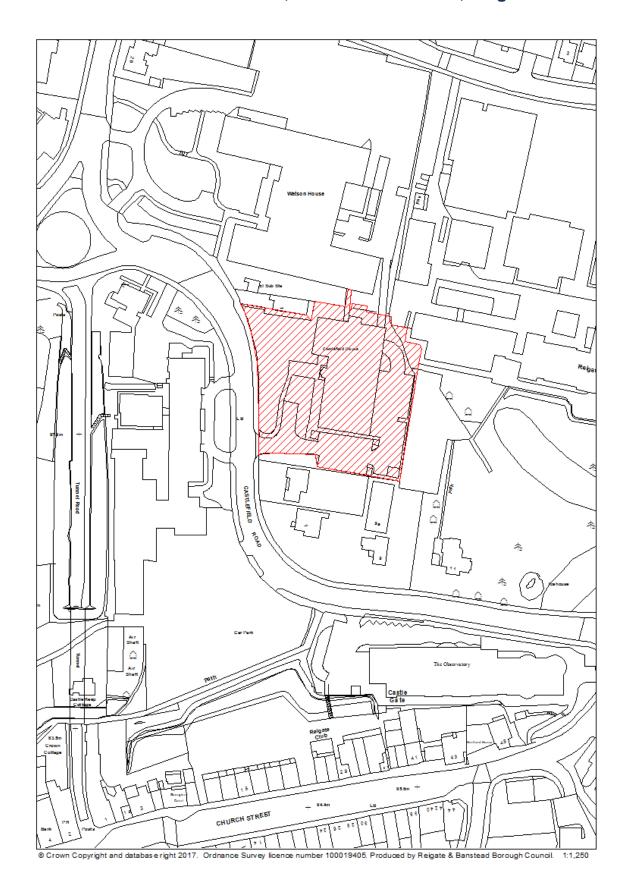

**Table 1 Data Fields** 

| Data Field            | Information                                                |
|-----------------------|------------------------------------------------------------|
| Organisation URI      | The local authority's identification.                      |
| Organisation<br>Label | The name of the local authority.                           |
| Site Reference        | The reference of the site in the Brownfield Land Register. |
| Site Name<br>Address  | Address of site.                                           |
| Coordinate            | Reigate & Banstead Borough Council has used the            |
| Reference             | OSGB36 coordinate reference system.                        |
| System                |                                                            |
| GeoX                  | X-coordinate                                               |
| GeoY                  | Y-coordinate                                               |
| Hectares              | Size of site in hectares                                   |
| Ownership status      | <ul> <li>Owned by a public authority</li> </ul>            |
|                       | <ul> <li>Not owned by a public authority</li> </ul>        |
|                       | <ul> <li>Mixed ownership (1 or more landowner)</li> </ul>  |