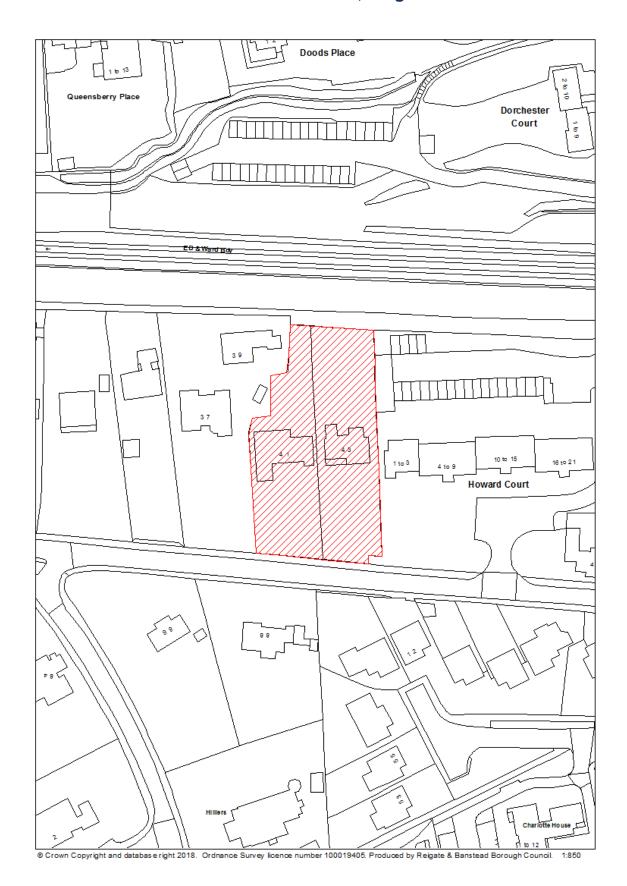

**Table 1 Data Fields** 

| Data Field            | Information                                                |
|-----------------------|------------------------------------------------------------|
| Organisation URI      | The local authority's identification.                      |
| Organisation<br>Label | The name of the local authority.                           |
| Site Reference        | The reference of the site in the Brownfield Land Register. |
| Site Name<br>Address  | Address of site.                                           |
| Coordinate            | Reigate & Banstead Borough Council has used the            |
| Reference             | OSGB36 coordinate reference system.                        |
| System                |                                                            |
| GeoX                  | X-coordinate                                               |
| GeoY                  | Y-coordinate                                               |
| Hectares              | Size of site in hectares                                   |
| Ownership status      | <ul> <li>Owned by a public authority</li> </ul>            |
|                       | <ul> <li>Not owned by a public authority</li> </ul>        |
|                       | <ul> <li>Mixed ownership (1 or more landowner)</li> </ul>  |