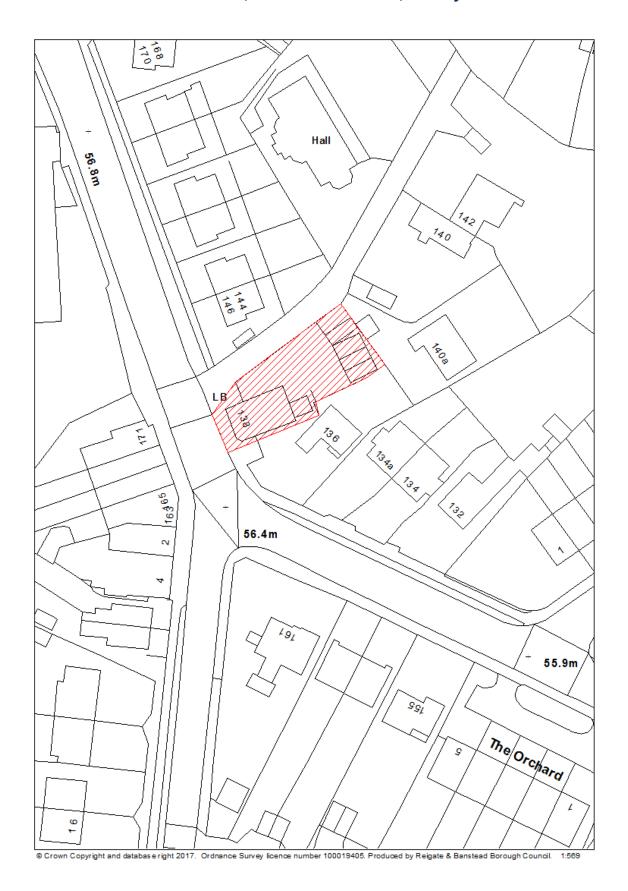

|
| Net dwellings      |                                                                   |
| range to           |                                                                   |
| Hazardous          | N/A                                                               |
| substances         |                                                                   |
| Notes              | Previous Prior Approval (17/00943/P) for 25 self-contained flats. |
| First added date   | 31 <sup>st</sup> December 2017                                    |
| Last updated date  | 31 <sup>st</sup> December 2018                                    |
| HELAA Reference    | HW13                                                              |

#### RBBCBLR063 - Don Ruffles, 138 Victoria Road, Horley



| Data Field         | Information                                                      |
|--------------------|------------------------------------------------------------------|
| Organisation URI   | http://opendatacommunities.org/id/district-council/reigate-      |
|                    | banstead                                                         |
|                    |                                                                  |
| Organisation Label | Reigate & Banstead                                               |
|                    |                                                                  |
| Site Reference     | RBBCBLR063                                                       |
| Previously Part Of | N/A