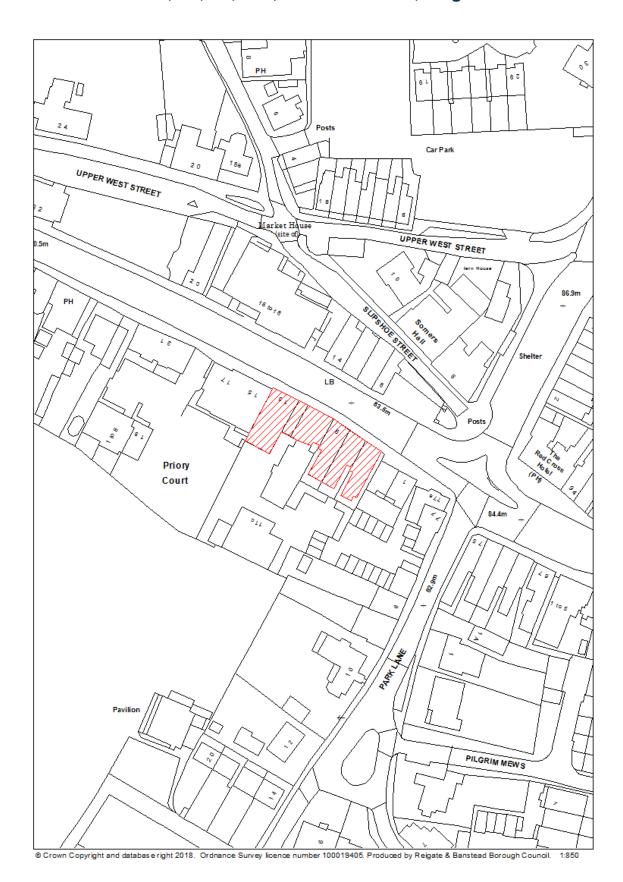

<sup>7</sup> 

- The identified site boundaries are based on the best information available at the time of the study. The Brownfield Land Register does not limit an expansion or contraction of these boundaries for the purpose of a planning application or future allocation through the Local Plan process.
- The estimation of housing potential is based on the best information available at the time of writing. The housing potential indicated does not preclude densities being increased or decreased on sites, subject to further information and assessment at such time as a planning application is made.
- The Council does not accept liability for any factual inaccuracies or omissions in the Brownfield Land Register. It should be acknowledged that there may be additional constraints on sites that have not been identified. Issues may arise during the planning application process that were not/could not have been foreseen at the time of the publication of the Brownfield Land Register. Applicants are advised to carry out their own analysis of site constraints for the purpose of the planning application and should not rely on the identification of the site within the Brownfield Land Register.