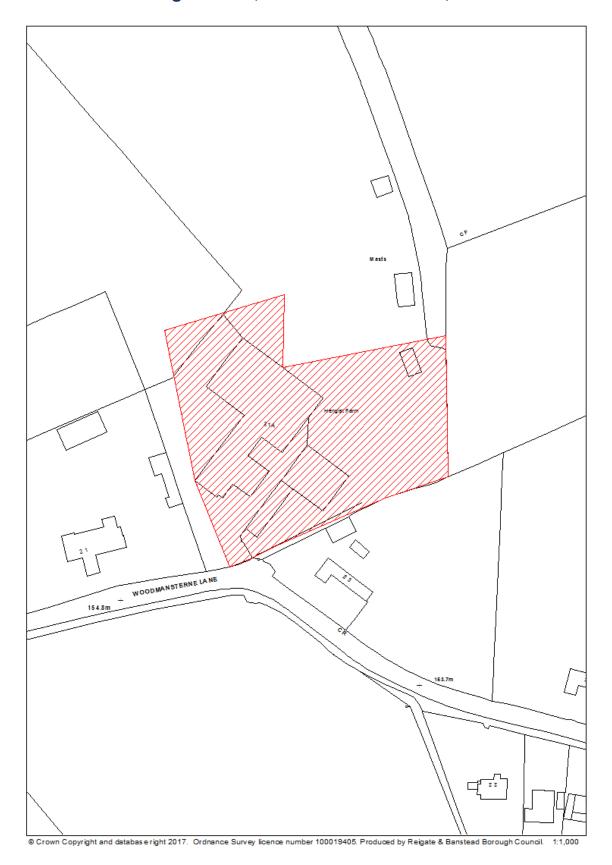

**Table 1 Data Fields** 

| Data Field            | Information                                                |
|-----------------------|------------------------------------------------------------|
| Organisation URI      | The local authority's identification.                      |
| Organisation<br>Label | The name of the local authority.                           |
| Site Reference        | The reference of the site in the Brownfield Land Register. |
| Site Name<br>Address  | Address of site.                                           |
| Coordinate            | Reigate & Banstead Borough Council has used the            |
| Reference             | OSGB36 coordinate reference system.                        |
| System                |                                                            |
| GeoX                  | X-coordinate                                               |
| GeoY                  | Y-coordinate                                               |
| Hectares              | Size of site in hectares                                   |
| Ownership status      | <ul> <li>Owned by a public authority</li> </ul>            |
|                       | <ul> <li>Not owned by a public authority</li> </ul>        |
|                       | <ul> <li>Mixed ownership (1 or more landowner)</li> </ul>  |