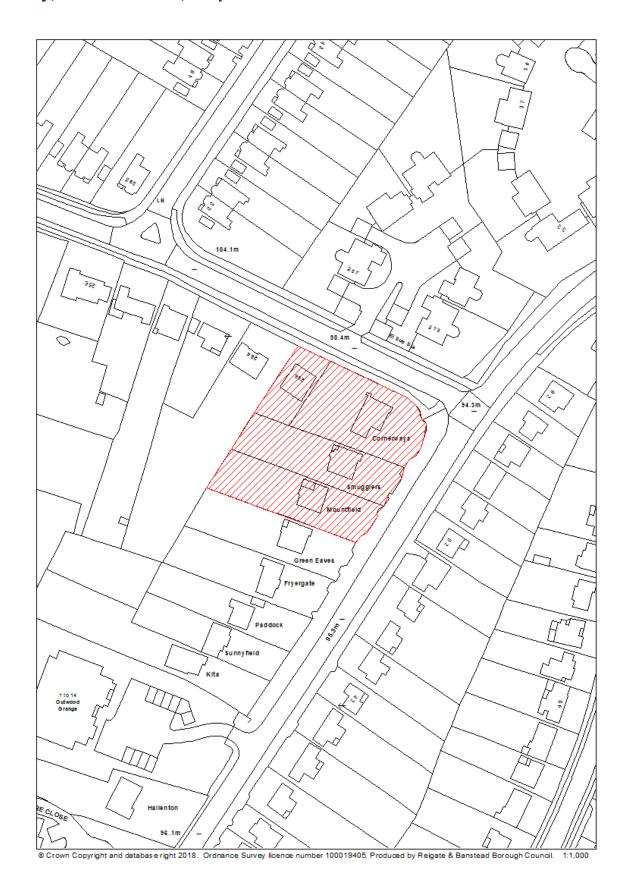

| range to           | NI/A                                                           |
| Hazardous          | N/A                                                            |
| substances         | NI/A                                                           |
| Notes              | N/A                                                            |
| First added date   | 31 <sup>st</sup> December 2018                                 |
| Last updated date  | 31 <sup>st</sup> December 2018                                 |
|                    |                                                                |
| HELAA Reference    | RC29                                                           |

# RBBCBLR068 – Cornerways, Smugglers, Mountfield & 266 Chipstead Way, Outwood Lane, Chipstead



| Data Field         | Information                                                   |
|--------------------|---------------------------------------------------------------|
| Organisation URI   | http://opendatacommunities.org/id/district-council/reigate-   |
|                    | banstead                                                      |
|                    |                                                               |
| Organisation Label | Reigate & Banstead                                            |
|                    |                                                               |
| Site Reference     | RBBCBLR068                                                    |
| Previously Part Of | N/A                                                           |
| _