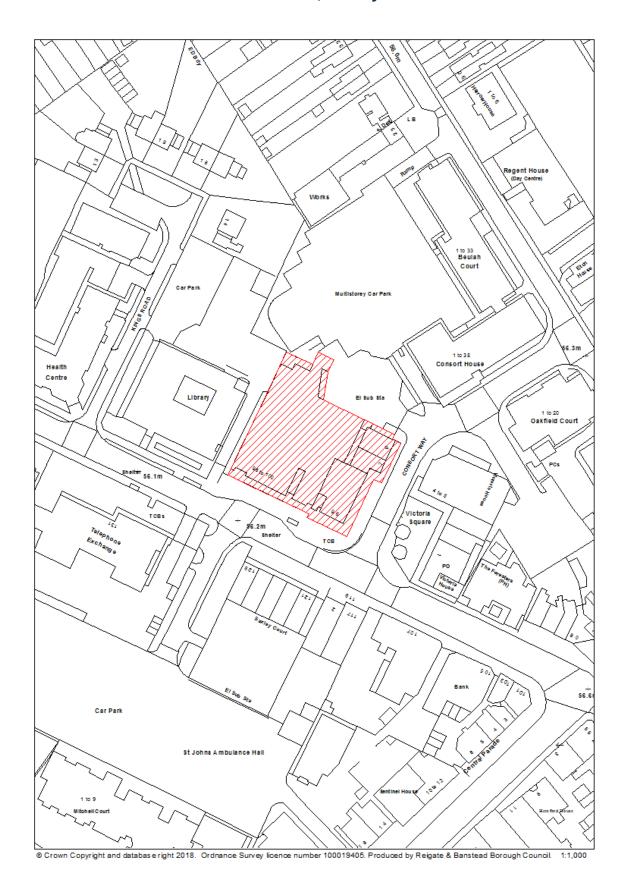

|
| Hazardous          | N/A                                                           |
| substances         |                                                               |
| Notes              | N/A                                                           |
| First added date   | 31 <sup>st</sup> December 2018                                |
| Last updated date  | 31 <sup>st</sup> December 2018                                |
| 12.1.1             |                                                               |
| HELAA Reference    | Cornerways: CHW22                                             |
|                    | Smugglers, Mountfield & 266 Chipstead Way: N/A                |

### RBBCBLR069 - 96-100 Victoria Road, Horley



| Data Field         | Information                                                          |
|--------------------|----------------------------------------------------------------------|
| Organisation URI   | http://opendatacommunities.org/id/district-council/reigate-          |
|                    | <u>banstead</u>                                                      |
|                    |                                                                      |
| Organisation Label | Reigate & Banstead                                                   |
| Site Reference     | RBBCBLR069                                                           |
| Previously Part Of | N/A                                                                  |
| -                  |