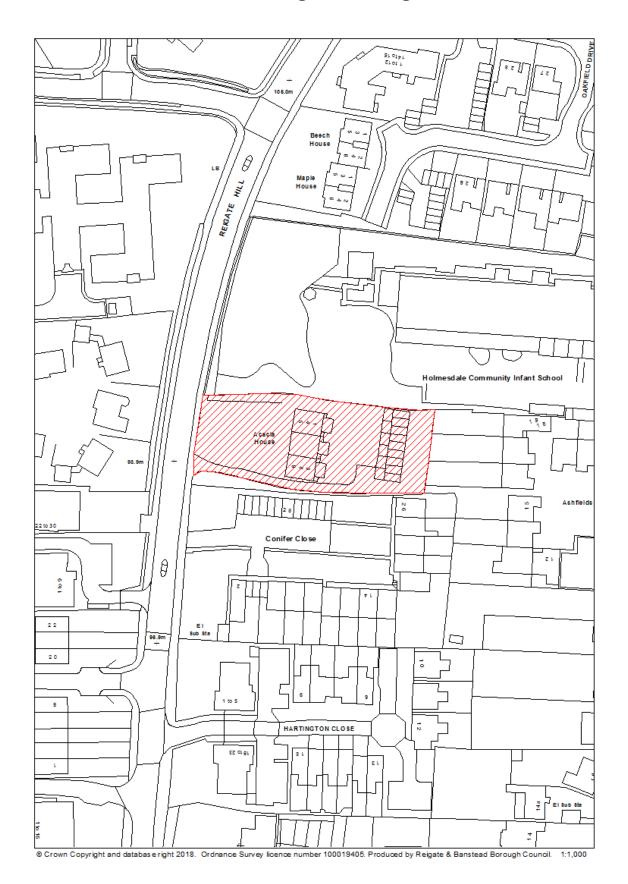

|                                                             |
| Net dwellings      |                                                             |
| range to           |                                                             |
| Hazardous          | N/A                                                         |
| substances         |                                                             |
| Notes              | N/A                                                         |
| First added date   | 31 <sup>st</sup> December 2018                              |
| Last updated date  | 31 <sup>st</sup> December 2018                              |
| HELAA Reference    | RC68                                                        |

# RBBCBLR115 – Acacia House, Reigate Hill, Reigate



| Data Field         | Information                                                       |
|--------------------|-------------------------------------------------------------------|
| Organisation URI   | http://opendatacommunities.org/id/district-council/reigate-       |
|                    | banstead                                                          |
| Organisation Label | Reigate & Banstead                                                |
| Site Reference     | RBBCBLR115                                                        |
| Previously Part Of | N/A                                                               |
| Site Name          | Acacia House, Reigate Hill, Reigate                               |
| Address            |