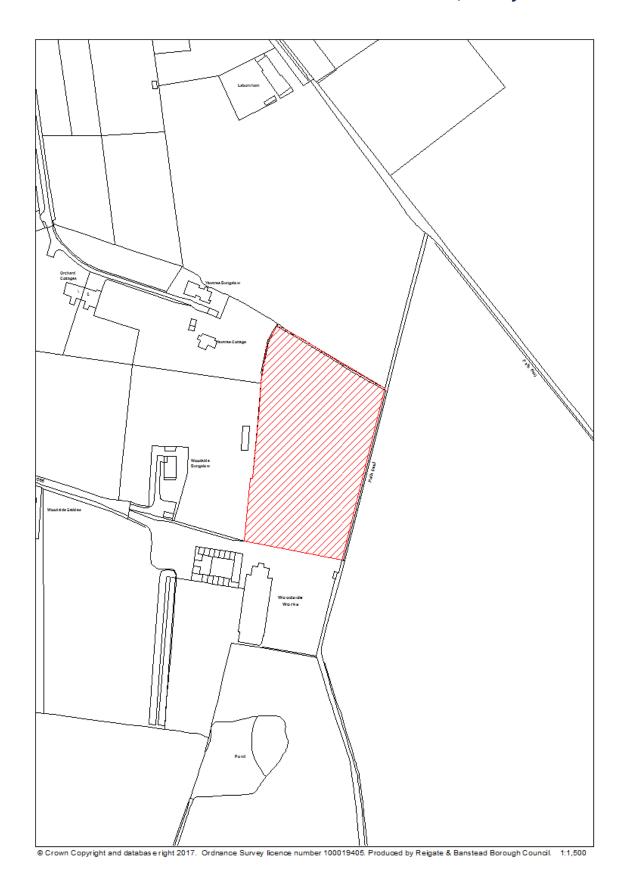

dwellings range to |                                                                 |
| Hazardous              | N/A                                                             |
| substances             | 14// \                                                          |
| Notes                  | N/A                                                             |
| First added date       | 31 <sup>st</sup> December 2017                                  |
| Last updated date      | 31 <sup>st</sup> December 2018                                  |
| Lasi upualeu uale      | 31 December 2010                                                |
| HELAA Reference        | HC30                                                            |

## RBBCBLR060 - Land to the north of Woodside Works, Horley



| Data Field                     | Information                                                                |
|--------------------------------|----------------------------------------------------------------------------|
| Organisation URI               | http://opendatacommunities.org/id/district-council/reigate-                |
|                                | banstead                                                                   |
| Organisation Label             | Reigate & Banstead                                                         |
| Site Reference                 | RBBCBLR060                                                                 |
| Previously Part Of             | N/A                                                                        |
| Site Name<br