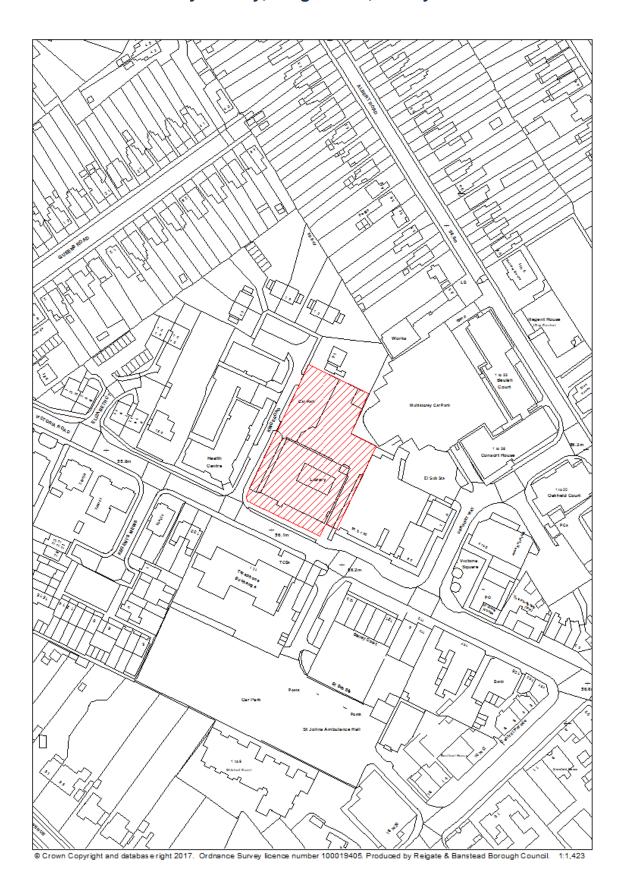

**Table 1 Data Fields** 

| Data Field            | Information                                                |
|-----------------------|------------------------------------------------------------|
| Organisation URI      | The local authority's identification.                      |
| Organisation<br>Label | The name of the local authority.                           |
| Site Reference        | The reference of the site in the Brownfield Land Register. |
| Site Name<br>Address  | Address of site.                                           |
| Coordinate            | Reigate & Banstead Borough Council has used the            |
| Reference             | OSGB36 coordinate reference system.                        |
| System                |                                                            |
| GeoX                  | X-coordinate                                               |
| GeoY                  | Y-coordinate                                               |
| Hectares              | Size of site in hectares                                   |
| Ownership status      | <ul> <li>Owned by a public authority</li> </ul>            |
|                       | <ul> <li>Not owned by a public authority</li> </ul>        |
|                       | <ul> <li>Mixed ownership (1 or more landowner)</li> </ul>  |