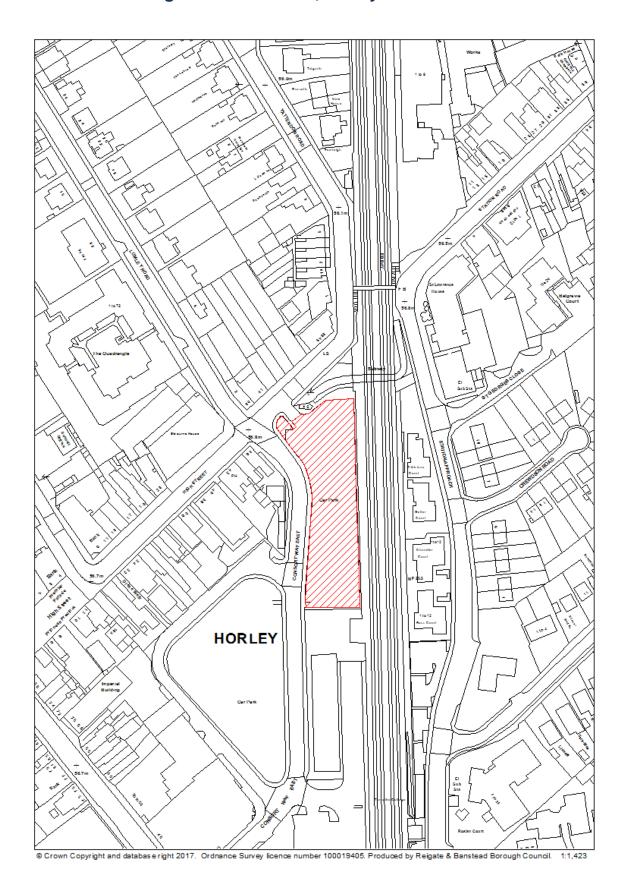

ngs      |                                                             |
| range to Hazardous | N/A                                                         |
| substances         |                                                             |
| Notes              | N/A                                                         |
| 140162             |                                                             |
| First added date   | 31 <sup>st</sup> December 2017                              |
| Last updated date  | 31 <sup>st</sup> December 2018                              |
|                    |                                                             |
| HELAA Reference    | SPW11                                                       |

## RBBCBLR054 – High Street Car Park, Horley



| Data Field                | Information                                                                        |
|---------------------------|------------------------------------------------------------------------------------|
| Organisation URI          | http://opendatacommunities.org/id/district-council/reigate-                        |
| Organisation orti         | banstead                                                                           |
|                           | <u>banotoda</u>                                                                    |
| Organisation Label        | Reigate & Banstead                                                                 |
| organication <u>Labor</u> | Troigato a Danotoda