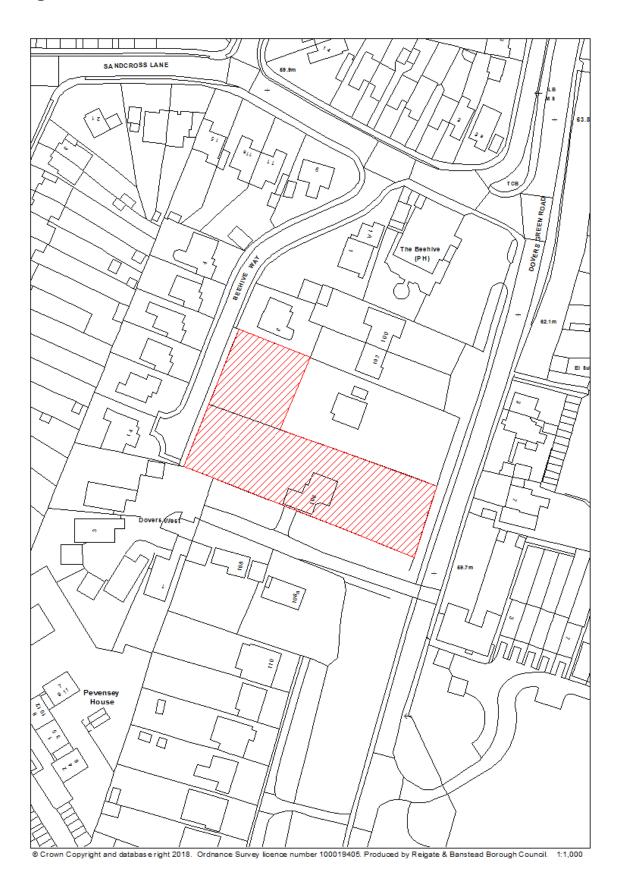

<sup>7</sup> 

- The identified site boundaries are based on the best information available at the time of the study. The Brownfield Land Register does not limit an expansion or contraction of these boundaries for the purpose of a planning application or future allocation through the Local Plan process.
- The estimation of housing potential is based on the best information available at the time of writing. The housing potential indicated does not preclude densities being increased or decreased on sites, subject to further information and assessment at such time as a planning application is made.
- The Council does not accept liability for any factual inaccuracies or omissions in the Brownfield Land Register. It should be acknowledged that there may be additional constraints on sites that have not been identified. Issues may arise during the planning application process that were not/could not have been foreseen at the time of the publication of the Brownfield Land Register. Applicants are advised to carry out their own analysis of site constraints for the purpose of the planning application and should not rely on the identification of the site within the Brownfield Land Register.