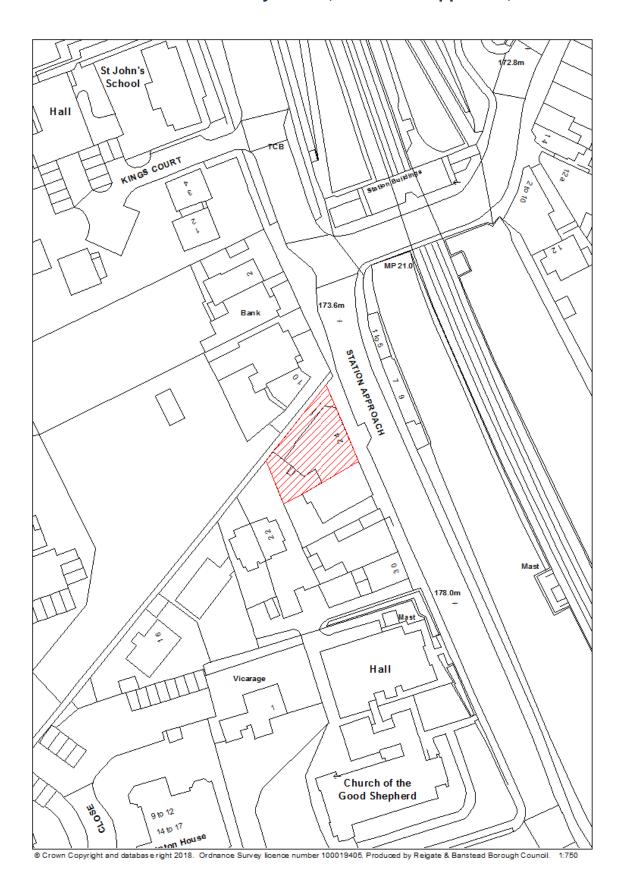

**Table 1 Data Fields** 

| Data Field            | Information                                                |
|-----------------------|------------------------------------------------------------|
| Organisation URI      | The local authority's identification.                      |
| Organisation<br>Label | The name of the local authority.                           |
| Site Reference        | The reference of the site in the Brownfield Land Register. |
| Site Name<br>Address  | Address of site.                                           |
| Coordinate            | Reigate & Banstead Borough Council has used the            |
| Reference             | OSGB36 coordinate reference system.                        |
| System                |                                                            |
| GeoX                  | X-coordinate                                               |
| GeoY                  | Y-coordinate                                               |
| Hectares              | Size of site in hectares                                   |
| Ownership status      | <ul> <li>Owned by a public authority</li> </ul>            |
|                       | <ul> <li>Not owned by a public authority</li> </ul>        |
|                       | <ul> <li>Mixed ownership (1 or more landowner)</li> </ul>  |

http://www.legislation.gov.uk/uksi/2017/403/regulation/4/made

http://www.reigate-

banstead.gov.uk/info/20088/planning policy/22/evidence and research for planning policies/2 https://www.gov.uk/government/uploads/system/uploads/attachment\_data/file/653657/BrownfieldLan dRegisters - DataStandard.pdf