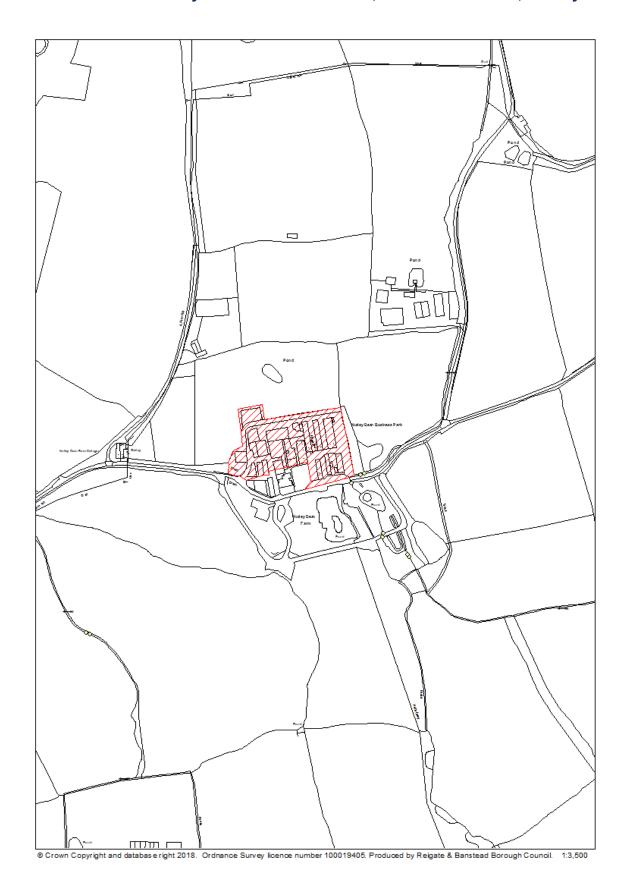

**Table 1 Data Fields** 

| Data Field            | Information                                                |
|-----------------------|------------------------------------------------------------|
| Organisation URI      | The local authority's identification.                      |
| Organisation<br>Label | The name of the local authority.                           |
| Site Reference        | The reference of the site in the Brownfield Land Register. |
| Site Name<br>Address  | Address of site.                                           |
| Coordinate            | Reigate & Banstead Borough Council has used the            |
| Reference             | OSGB36 coordinate reference system.                        |
| System                |                                                            |
| GeoX                  | X-coordinate                                               |
| GeoY                  | Y-coordinate                                               |
| Hectares              | Size of site in hectares                                   |
| Ownership status      | <ul> <li>Owned by a public authority</li> </ul>            |
|                       | <ul> <li>Not owned by a public authority</li> </ul>        |
|                       | <ul> <li>Mixed ownership (1 or more landowner)</li> </ul>  |