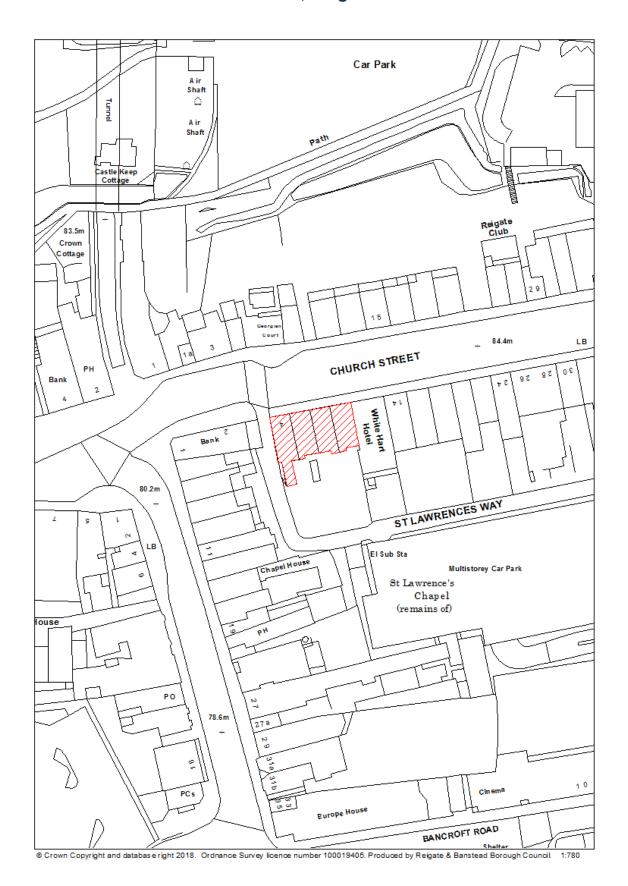

**Table 1 Data Fields** 

| Data Field            | Information                                                |
|-----------------------|------------------------------------------------------------|
| Organisation URI      | The local authority's identification.                      |
| Organisation<br>Label | The name of the local authority.                           |
| Site Reference        | The reference of the site in the Brownfield Land Register. |
| Site Name<br>Address  | Address of site.                                           |
| Coordinate            | Reigate & Banstead Borough Council has used the            |
| Reference             | OSGB36 coordinate reference system.                        |
| System                |                                                            |
| GeoX                  | X-coordinate                                               |
| GeoY                  | Y-coordinate                                               |
| Hectares              | Size of site in hectares                                   |
| Ownership status      | <ul> <li>Owned by a public authority</li> </ul>            |
|                       | <ul> <li>Not owned by a public authority</li> </ul>        |
|                       | <ul> <li>Mixed ownership (1 or more landowner)</li> </ul>  |