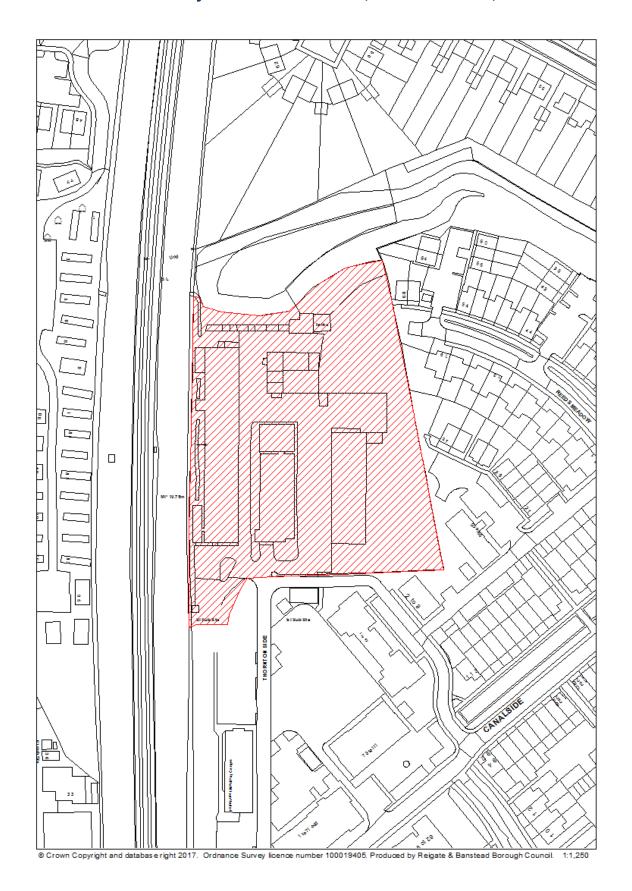

<sup>7</sup> 

- The identified site boundaries are based on the best information available at the time of the study. The Brownfield Land Register does not limit an expansion or contraction of these boundaries for the purpose of a planning application or future allocation through the Local Plan process.
- The estimation of housing potential is based on the best information available at the time of writing. The housing potential indicated does not preclude densities being increased or decreased on sites, subject to further information and assessment at such time as a planning application is made.
- The Council does not accept liability for any factual inaccuracies or omissions in the Brownfield Land Register. It should be acknowledged that there may be additional constraints on sites that have not been identified. Issues may arise during the planning application process that were not/could not have been foreseen at the time of the publication of the Brownfield Land Register. Applicants are advised to carry out their own analysis of site constraints for the purpose of the planning application and should not rely on the identification of the site within the Brownfield Land Register.