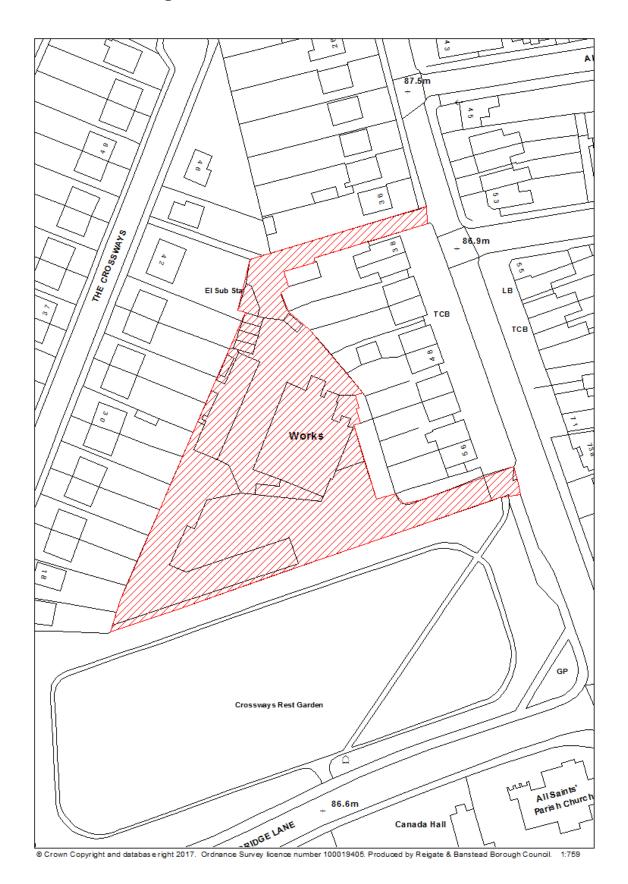

|

| Reference |  |
|-----------|--|

#### RBBCBLR018 - Elgar Works, Merstham



| Data Field       | Information                                                         |
|------------------|---------------------------------------------------------------------|
| Organisation URI | http://opendatacommunities.org/id/district-council/reigate-banstead |
|                  |                                                                     |
| Organisation     | Reigate & Banstead                                                  |
| Label            |                                                                     |
| Site Reference   | RBBCBLR018                                                          |
| Previously Part  | N/A                                                                 |
| Of               |