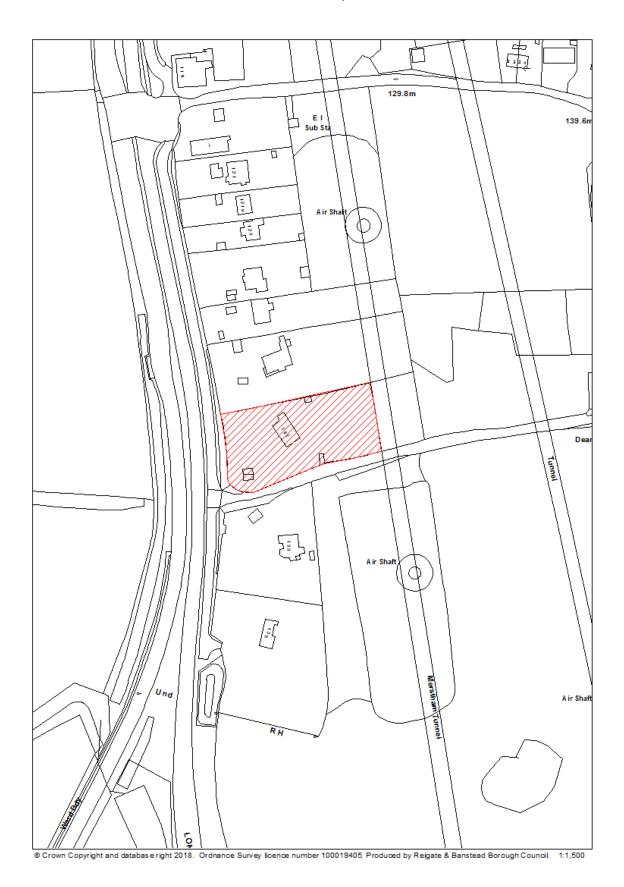

**Table 1 Data Fields** 

| Data Field            | Information                                                |
|-----------------------|------------------------------------------------------------|
| Organisation URI      | The local authority's identification.                      |
| Organisation<br>Label | The name of the local authority.                           |
| Site Reference        | The reference of the site in the Brownfield Land Register. |
| Site Name<br>Address  | Address of site.                                           |
| Coordinate            | Reigate & Banstead Borough Council has used the            |
| Reference             | OSGB36 coordinate reference system.                        |
| System                |                                                            |
| GeoX                  | X-coordinate                                               |
| GeoY                  | Y-coordinate                                               |
| Hectares              | Size of site in hectares                                   |
| Ownership status      | <ul> <li>Owned by a public authority</li> </ul>            |
|                       | <ul> <li>Not owned by a public authority</li> </ul>        |
|                       | <ul> <li>Mixed ownership (1 or more landowner)</li> </ul>  |