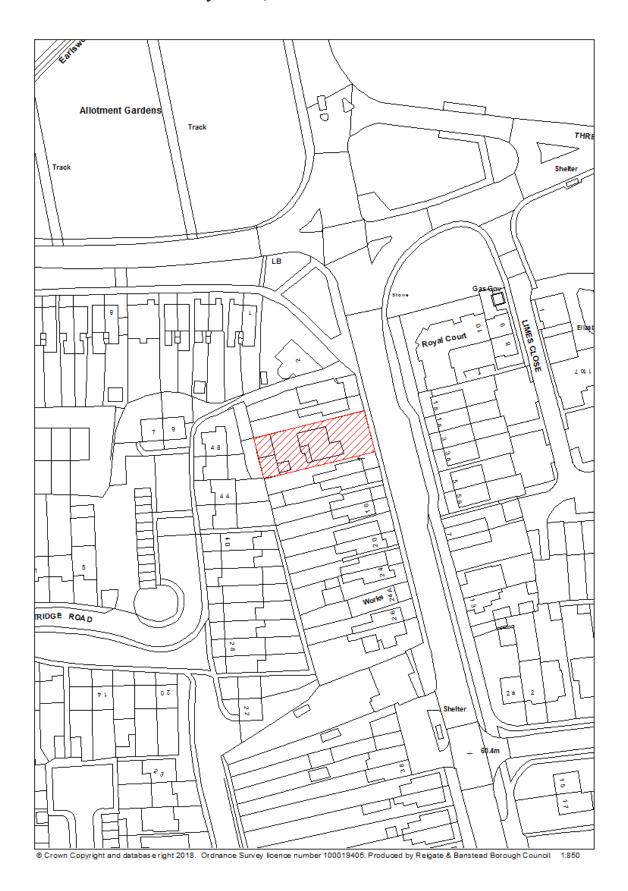

<sup>7</sup> 

- The identified site boundaries are based on the best information available at the time of the study. The Brownfield Land Register does not limit an expansion or contraction of these boundaries for the purpose of a planning application or future allocation through the Local Plan process.
- The estimation of housing potential is based on the best information available at the time of writing. The housing potential indicated does not preclude densities being increased or decreased on sites, subject to further information and assessment at such time as a planning application is made.
- The Council does not accept liability for any factual inaccuracies or omissions in the Brownfield Land Register. It should be acknowledged that there may be additional constraints on sites that have not been identified. Issues may arise during the planning application process that were not/could not have been foreseen at the time of the publication of the Brownfield Land Register. Applicants are advised to carry out their own analysis of site constraints for the purpose of the planning application and should not rely on the identification of the site within the Brownfield Land Register.