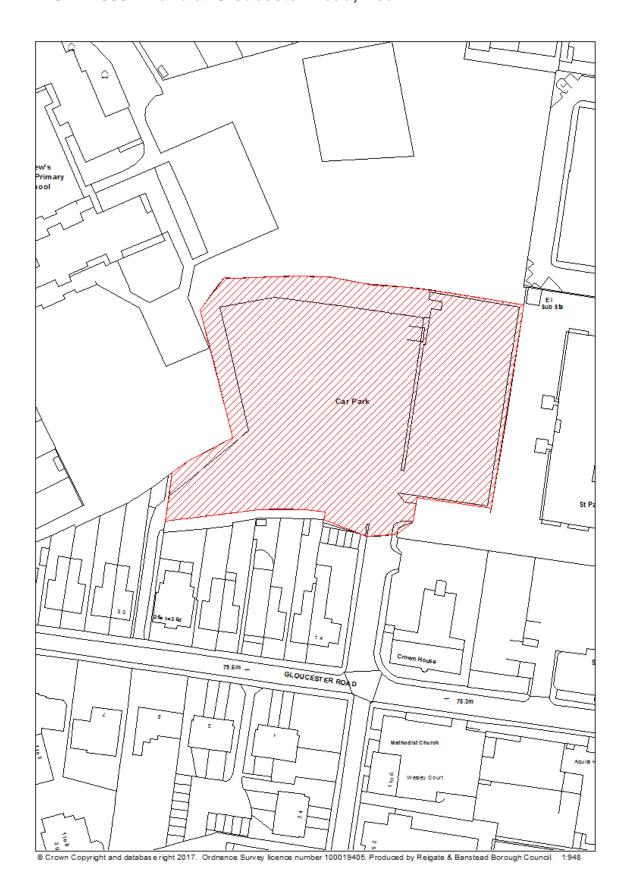

|

# RBBCBLR033 - Land at Gloucester Road, Redhill



| Data Field               | Information                                                           |
|--------------------------|-----------------------------------------------------------------------|
| Organisation URI         | http://opendatacommunities.org/id/district-council/reigate-banstead   |
|                          |                                                                       |
| Organisation             | Reigate & Banstead                                                    |
| Label                    |                                                                       |
| Site Reference           | RBBCBLR033                                                            |
| Previously Part          | N/A