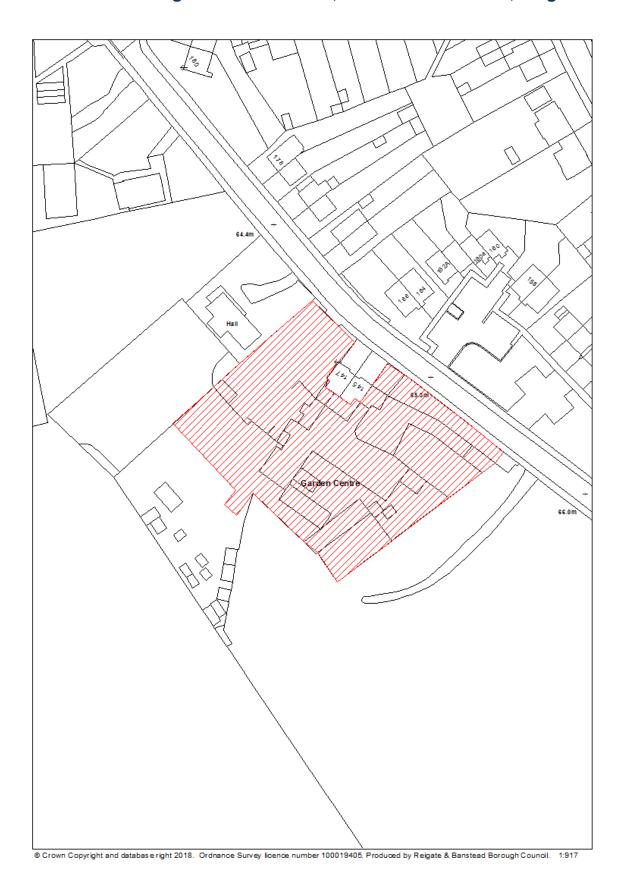

<sup>7</sup> 

- The identified site boundaries are based on the best information available at the time of the study. The Brownfield Land Register does not limit an expansion or contraction of these boundaries for the purpose of a planning application or future allocation through the Local Plan process.
- The estimation of housing potential is based on the best information available at the time of writing. The housing potential indicated does not preclude densities being increased or decreased on sites, subject to further information and assessment at such time as a planning application is made.
- The Council does not accept liability for any factual inaccuracies or omissions in the Brownfield Land Register. It should be acknowledged that there may be additional constraints on sites that have not been identified. Issues may arise during the planning application process that were not/could not have been foreseen at the time of the publication of the Brownfield Land Register. Applicants are advised to carry out their own analysis of site constraints for the purpose of the planning application and should not rely on the identification of the site within the Brownfield Land Register.