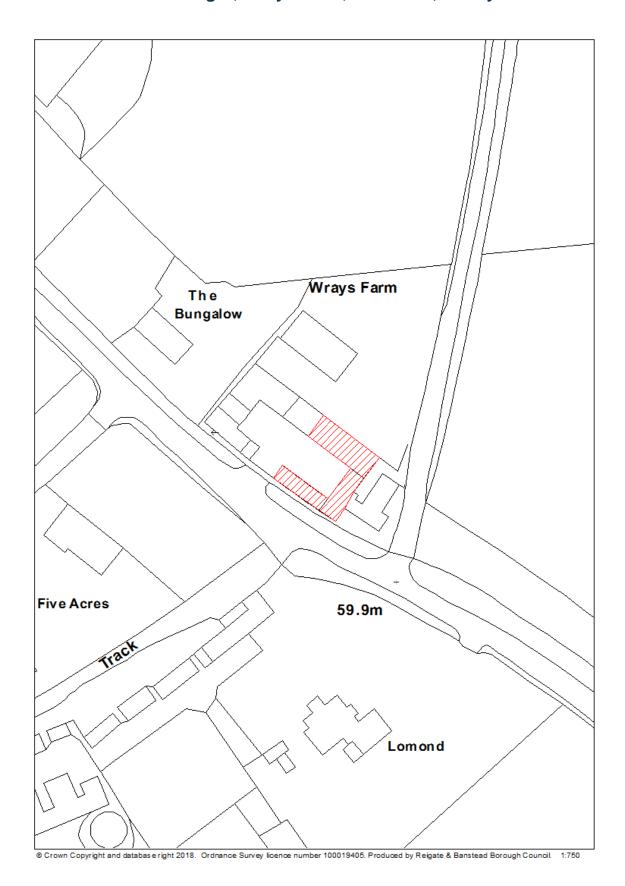

**Table 1 Data Fields** 

| Data Field            | Information                                                |
|-----------------------|------------------------------------------------------------|
| Organisation URI      | The local authority's identification.                      |
| Organisation<br>Label | The name of the local authority.                           |
| Site Reference        | The reference of the site in the Brownfield Land Register. |
| Site Name<br>Address  | Address of site.                                           |
| Coordinate            | Reigate & Banstead Borough Council has used the            |
| Reference             | OSGB36 coordinate reference system.                        |
| System                |                                                            |
| GeoX                  | X-coordinate                                               |
| GeoY                  | Y-coordinate                                               |
| Hectares              | Size of site in hectares                                   |
| Ownership status      | <ul> <li>Owned by a public authority</li> </ul>            |
|                       | <ul> <li>Not owned by a public authority</li> </ul>        |
|                       | <ul> <li>Mixed ownership (1 or more landowner)</li> </ul>  |