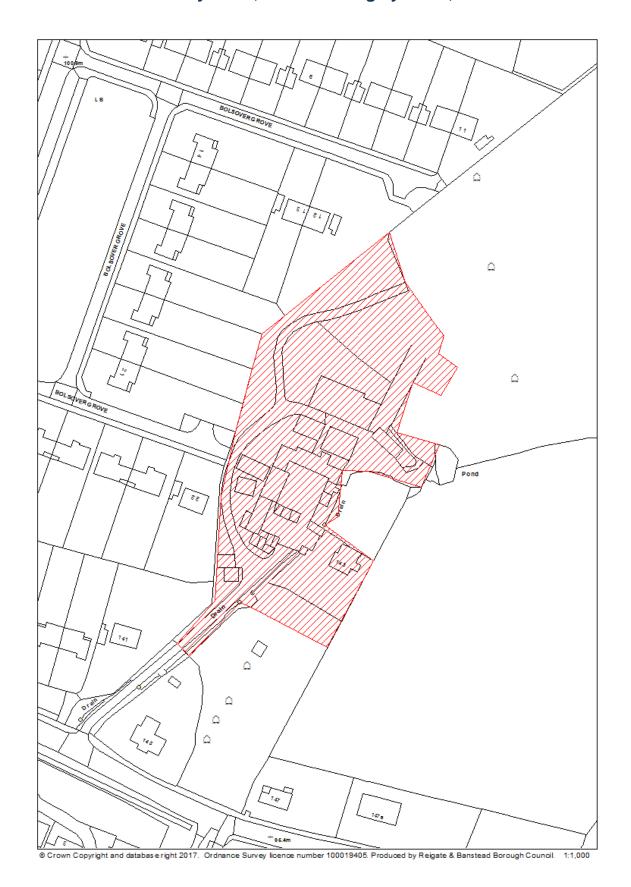

312/F)      |
|                   | which was refused for other reasons, the loss of community uses       |
|                   | was accepted.                                                         |
|                   | The site has been identified, as part of a wider site, for housing    |
|                   | development in the Development Management Plan (RED6).                |
| First added date  | 31 <sup>st</sup> December 2017                                        |

| Last updated | 31 <sup>st</sup> December 2018 |
|--------------|--------------------------------|
| date         |                                |
| HELAA        | M13                            |
| Reference    |                                |

#### RBBCBLR013 – Oakley Farm, 143 Bletchingley Road, Merstham



| Organisation URI Organisation Label Site Reference Previously Part Of Site Name Address Coordinate Regerence System GeoX GeoY Hectares Overship status Deliverable Planning status Planning history Permission date Planning history Permission date Planning history Development description Non housing development Not dwellings range from Net dwellings range from Net dwellings range from Notes Notes  The site has been identified, as part of a wider site, as a Sustainable Urban Extension (ERMS) in the Development Management Plan. The wider site has been identified for mixed-use development including residential, open space and either employment (offices and workshops) and/or community page. Upon adoption, its delivery will be subject to phasing policy (MLS1). First added date HELAA Reference