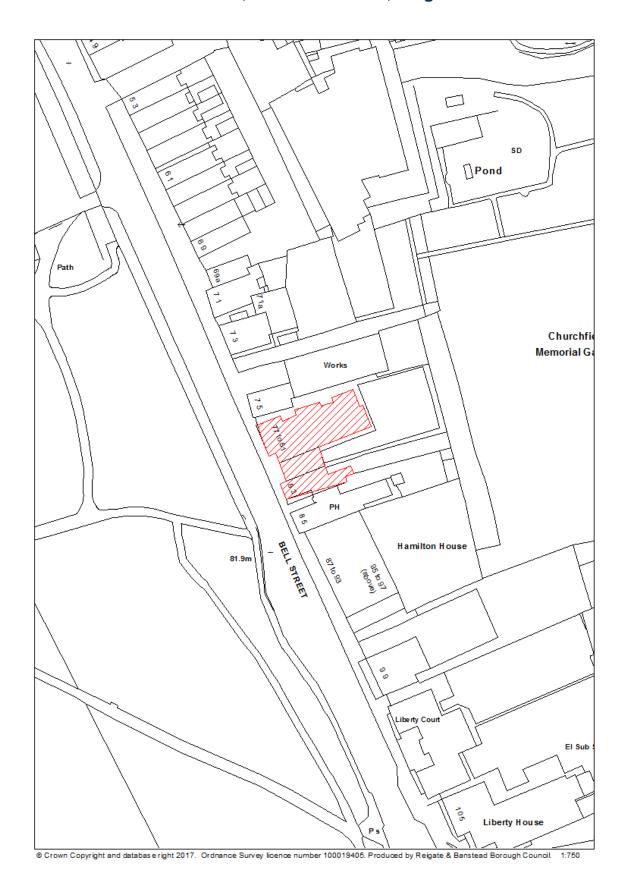

**Table 1 Data Fields** 

| Data Field            | Information                                                |
|-----------------------|------------------------------------------------------------|
| Organisation URI      | The local authority's identification.                      |
| Organisation<br>Label | The name of the local authority.                           |
| Site Reference        | The reference of the site in the Brownfield Land Register. |
| Site Name<br>Address  | Address of site.                                           |
| Coordinate            | Reigate & Banstead Borough Council has used the            |
| Reference             | OSGB36 coordinate reference system.                        |
| System                |                                                            |
| GeoX                  | X-coordinate                                               |
| GeoY                  | Y-coordinate                                               |
| Hectares              | Size of site in hectares                                   |
| Ownership status      | <ul> <li>Owned by a public authority</li> </ul>            |
|                       | <ul> <li>Not owned by a public authority</li> </ul>        |
|                       | <ul> <li>Mixed ownership (1 or more landowner)</li> </ul>  |