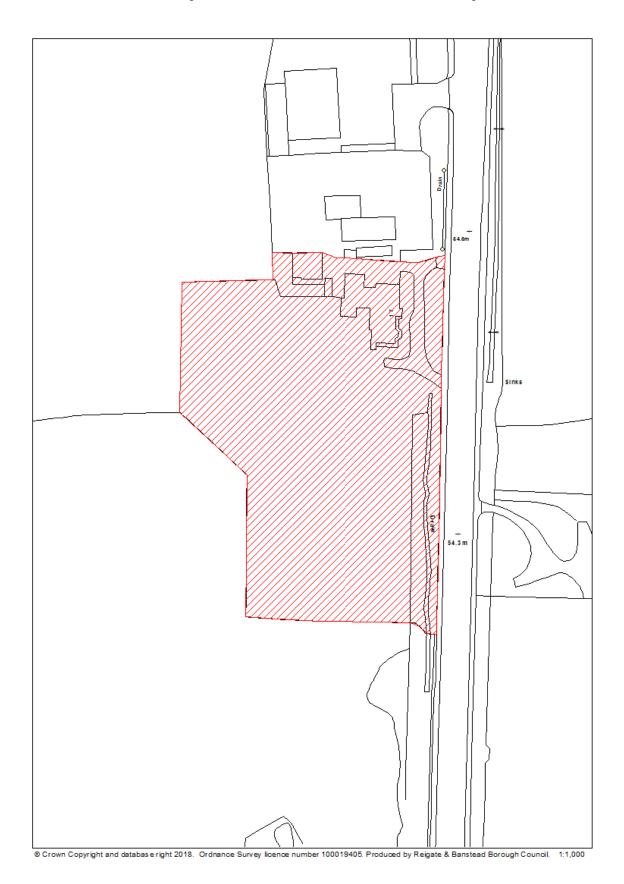

**Table 1 Data Fields** 

| Data Field            | Information                                                |
|-----------------------|------------------------------------------------------------|
| Organisation URI      | The local authority's identification.                      |
| Organisation<br>Label | The name of the local authority.                           |
| Site Reference        | The reference of the site in the Brownfield Land Register. |
| Site Name<br>Address  | Address of site.                                           |
| Coordinate            | Reigate & Banstead Borough Council has used the            |
| Reference             | OSGB36 coordinate reference system.                        |
| System                |                                                            |
| GeoX                  | X-coordinate                                               |
| GeoY                  | Y-coordinate                                               |
| Hectares              | Size of site in hectares                                   |
| Ownership status      | <ul> <li>Owned by a public authority</li> </ul>            |
|                       | <ul> <li>Not owned by a public authority</li> </ul>        |
|                       | <ul> <li>Mixed ownership (1 or more landowner)</li> </ul>  |

http://www.legislation.gov.uk/uksi/2017/403/regulation/4/made

http://www.reigate-

banstead.gov.uk/info/20088/planning policy/22/evidence and research for planning policies/2 https://www.gov.uk/government/uploads/system/uploads/attachment\_data/file/653657/BrownfieldLan dRegisters - DataStandard.pdf