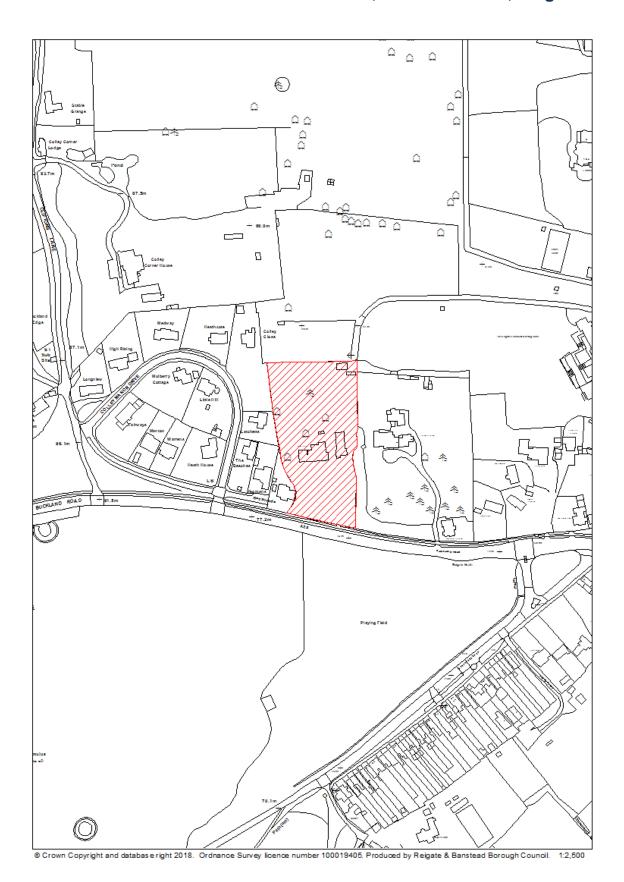

**Table 1 Data Fields** 

| Data Field            | Information                                                |
|-----------------------|------------------------------------------------------------|
| Organisation URI      | The local authority's identification.                      |
| Organisation<br>Label | The name of the local authority.                           |
| Site Reference        | The reference of the site in the Brownfield Land Register. |
| Site Name<br>Address  | Address of site.                                           |
| Coordinate            | Reigate & Banstead Borough Council has used the            |
| Reference             | OSGB36 coordinate reference system.                        |
| System                |                                                            |
| GeoX                  | X-coordinate                                               |
| GeoY                  | Y-coordinate                                               |
| Hectares              | Size of site in hectares                                   |
| Ownership status      | <ul> <li>Owned by a public authority</li> </ul>            |
|                       | <ul> <li>Not owned by a public authority</li> </ul>        |
|                       | <ul> <li>Mixed ownership (1 or more landowner)</li> </ul>  |