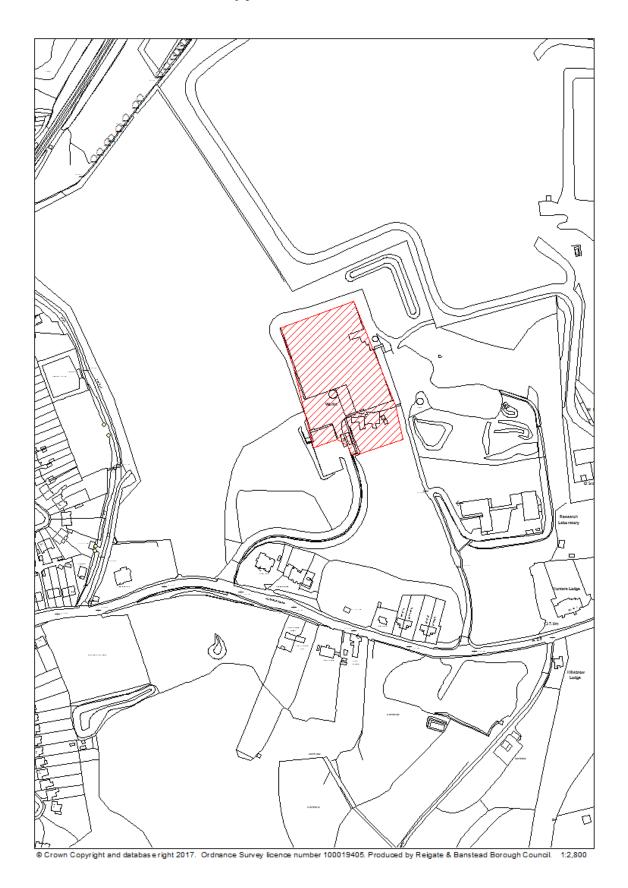

<sup>7</sup> 

- The identified site boundaries are based on the best information available at the time of the study. The Brownfield Land Register does not limit an expansion or contraction of these boundaries for the purpose of a planning application or future allocation through the Local Plan process.
- The estimation of housing potential is based on the best information available at the time of writing. The housing potential indicated does not preclude densities being increased or decreased on sites, subject to further information and assessment at such time as a planning application is made.
- The Council does not accept liability for any factual inaccuracies or omissions in the Brownfield Land Register. It should be acknowledged that there may be additional constraints on sites that have not been identified. Issues may arise during the planning application process that were not/could not have been foreseen at the time of the publication of the Brownfield Land Register. Applicants are advised to carry out their own analysis of site constraints for the purpose of the planning application and should not rely on the identification of the site within the Brownfield Land Register.