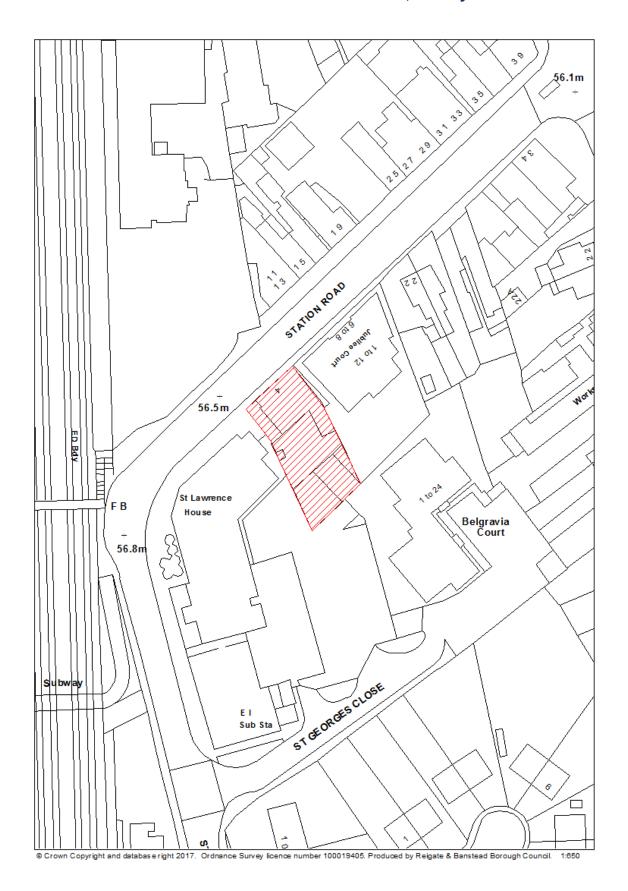

**Table 1 Data Fields** 

| Data Field            | Information                                                |
|-----------------------|------------------------------------------------------------|
| Organisation URI      | The local authority's identification.                      |
| Organisation<br>Label | The name of the local authority.                           |
| Site Reference        | The reference of the site in the Brownfield Land Register. |
| Site Name<br>Address  | Address of site.                                           |
| Coordinate            | Reigate & Banstead Borough Council has used the            |
| Reference             | OSGB36 coordinate reference system.                        |
| System                |                                                            |
| GeoX                  | X-coordinate                                               |
| GeoY                  | Y-coordinate                                               |
| Hectares              | Size of site in hectares                                   |
| Ownership status      | <ul> <li>Owned by a public authority</li> </ul>            |
|                       | <ul> <li>Not owned by a public authority</li> </ul>        |
|                       | <ul> <li>Mixed ownership (1 or more landowner)</li> </ul>  |