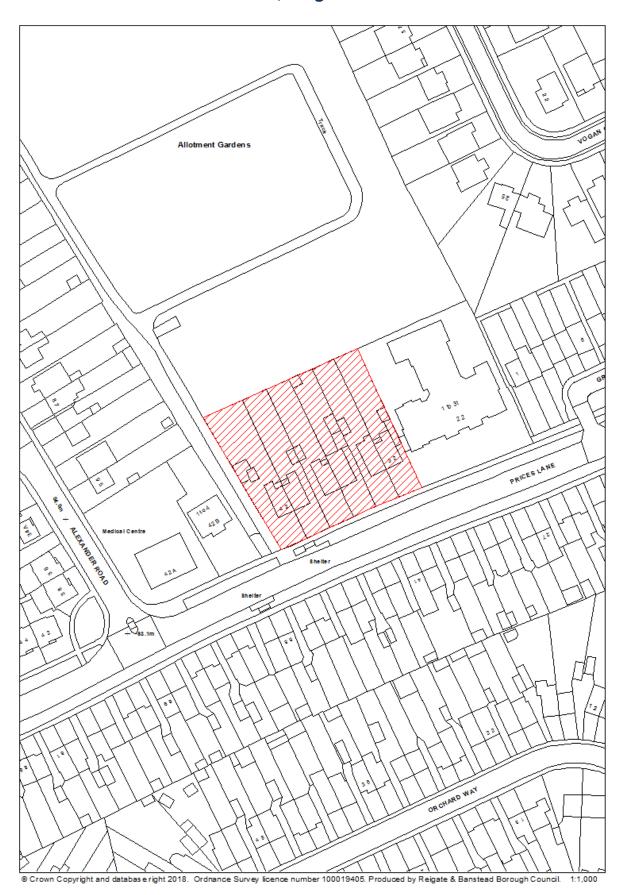

|
| range to Hazardous | N/A                                                              |
| substances         | IV/A                                                             |
| Notes              | N/A                                                              |
| INOIGO             |                                                                  |
| First added date   | 31 <sup>st</sup> December 2018                                   |
| Last updated date  | 31 <sup>st</sup> December 2018                                   |
|                    |                                                                  |
| HELAA Reference    | RE56                                                             |

#### RBBCBLR066 - 32-42 Prices Lane, Reigate



| Data Field              | Information                                                    |
|-------------------------|----------------------------------------------------------------|
| Organisation URI        | http://opendatacommunities.org/id/district-council/reigate-    |
|                         | <u>banstead</u>                                                |
|                         |                                                                |
| Organisation Label      | Reigate & Banstead                                             |
| Site Reference          | RBBCBLR066                                                     |
| Previously Part Of      | N/A                                                            |
|                         |