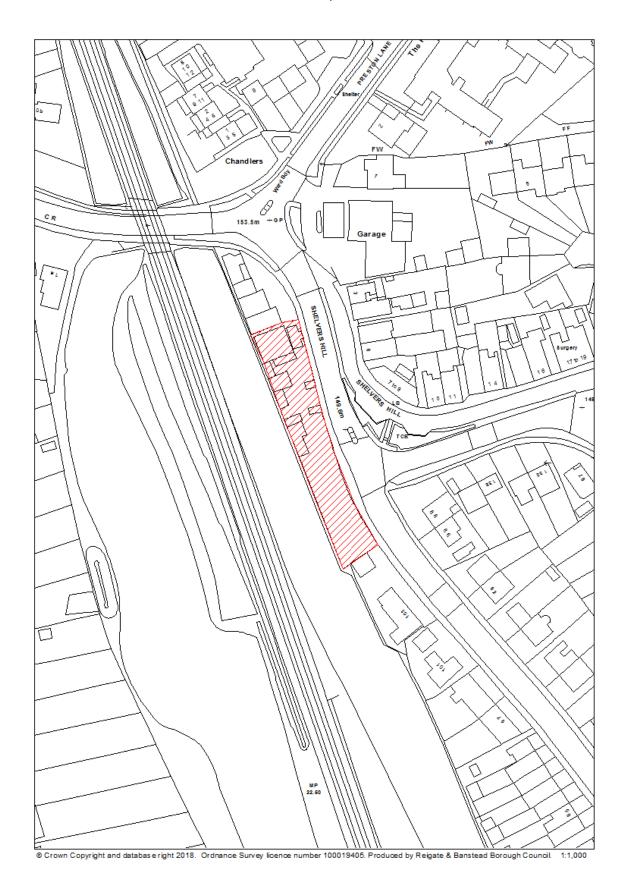

**Table 1 Data Fields** 

| Data Field            | Information                                                |
|-----------------------|------------------------------------------------------------|
| Organisation URI      | The local authority's identification.                      |
| Organisation<br>Label | The name of the local authority.                           |
| Site Reference        | The reference of the site in the Brownfield Land Register. |
| Site Name<br>Address  | Address of site.                                           |
| Coordinate            | Reigate & Banstead Borough Council has used the            |
| Reference             | OSGB36 coordinate reference system.                        |
| System                |                                                            |
| GeoX                  | X-coordinate                                               |
| GeoY                  | Y-coordinate                                               |
| Hectares              | Size of site in hectares                                   |
| Ownership status      | <ul> <li>Owned by a public authority</li> </ul>            |
|                       | <ul> <li>Not owned by a public authority</li> </ul>        |
|                       | <ul> <li>Mixed ownership (1 or more landowner)</li> </ul>  |