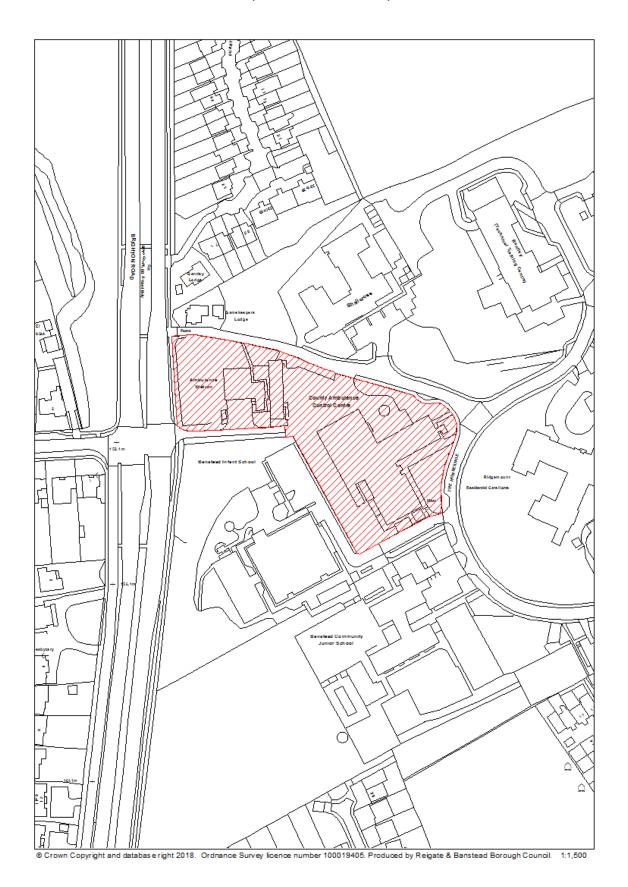

**Table 1 Data Fields** 

| Data Field            | Information                                                |
|-----------------------|------------------------------------------------------------|
| Organisation URI      | The local authority's identification.                      |
| Organisation<br>Label | The name of the local authority.                           |
| Site Reference        | The reference of the site in the Brownfield Land Register. |
| Site Name<br>Address  | Address of site.                                           |
| Coordinate            | Reigate & Banstead Borough Council has used the            |
| Reference             | OSGB36 coordinate reference system.                        |
| System                |                                                            |
| GeoX                  | X-coordinate                                               |
| GeoY                  | Y-coordinate                                               |
| Hectares              | Size of site in hectares                                   |
| Ownership status      | <ul> <li>Owned by a public authority</li> </ul>            |
|                       | <ul> <li>Not owned by a public authority</li> </ul>        |
|                       | <ul> <li>Mixed ownership (1 or more landowner)</li> </ul>  |