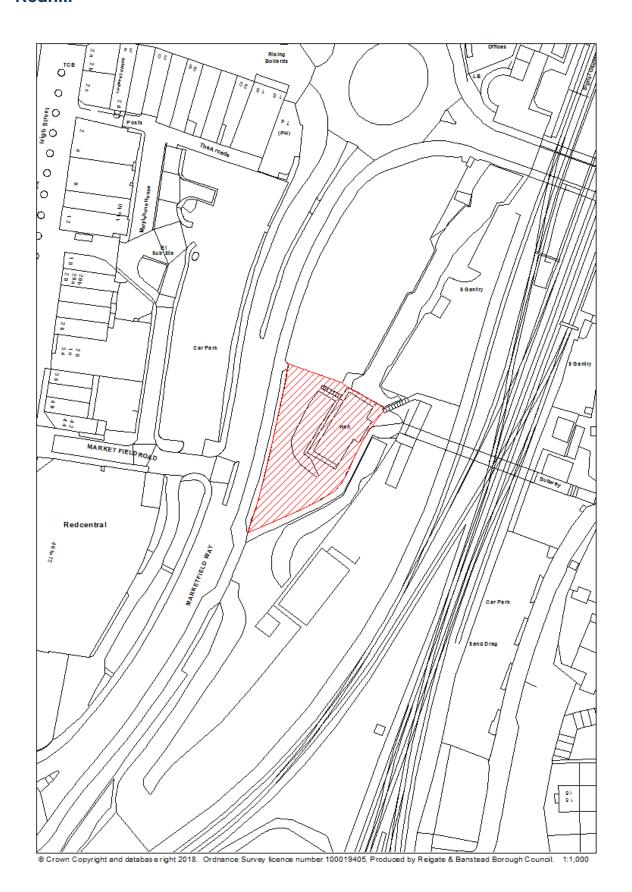

|
| Net dwellings      |                                                                  |
| range to Hazardous | N/A                                                              |
| substances         | IV/A                                                             |
| Notes              | N/A                                                              |
|                    |                                                                  |
| First added date   | 31 <sup>st</sup> December 2017                                   |
| Last updated date  | 31 <sup>st</sup> December 2018                                   |
| HELAA Reference    | HW16                                                             |

# RBBCBLR065 - Redhill Youth Association Hall, Marketfield Road, Redhill



| Data Field         | Information                                                      |
|--------------------|------------------------------------------------------------------|
| Organisation URI   | http://opendatacommunities.org/id/district-council/reigate-      |
|                    | banstead                                                         |
|                    |                                                                  |
| Organisation Label | Reigate & Banstead                                               |
|                    |                                                                  |
| Site Reference     | RBBCBLR065                                                       |
| Previously Part Of | N/A