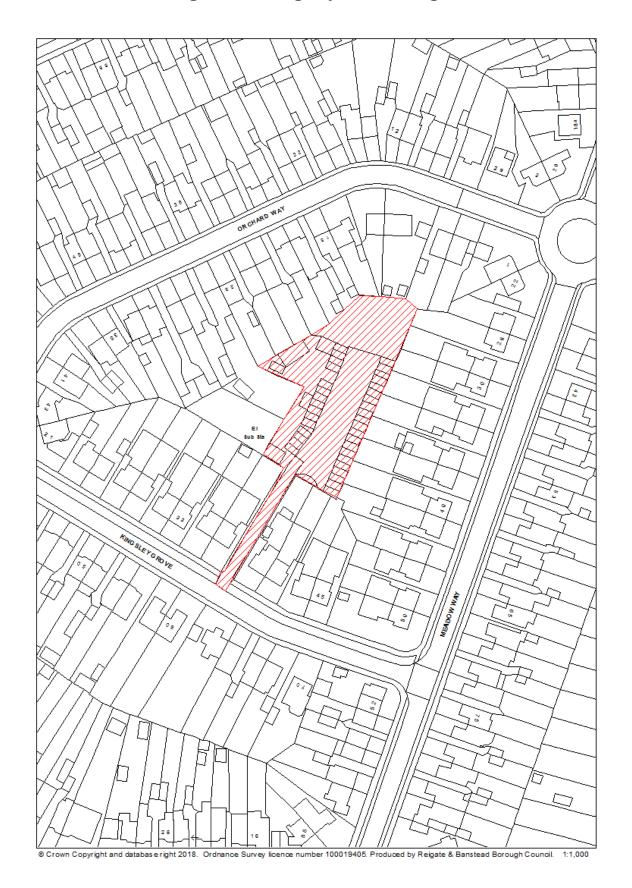

**Table 1 Data Fields** 

| Data Field            | Information                                                |
|-----------------------|------------------------------------------------------------|
| Organisation URI      | The local authority's identification.                      |
| Organisation<br>Label | The name of the local authority.                           |
| Site Reference        | The reference of the site in the Brownfield Land Register. |
| Site Name<br>Address  | Address of site.                                           |
| Coordinate            | Reigate & Banstead Borough Council has used the            |
| Reference             | OSGB36 coordinate reference system.                        |
| System                |                                                            |
| GeoX                  | X-coordinate                                               |
| GeoY                  | Y-coordinate                                               |
| Hectares              | Size of site in hectares                                   |
| Ownership status      | <ul> <li>Owned by a public authority</li> </ul>            |
|                       | <ul> <li>Not owned by a public authority</li> </ul>        |
|                       | <ul> <li>Mixed ownership (1 or more landowner)</li> </ul>  |