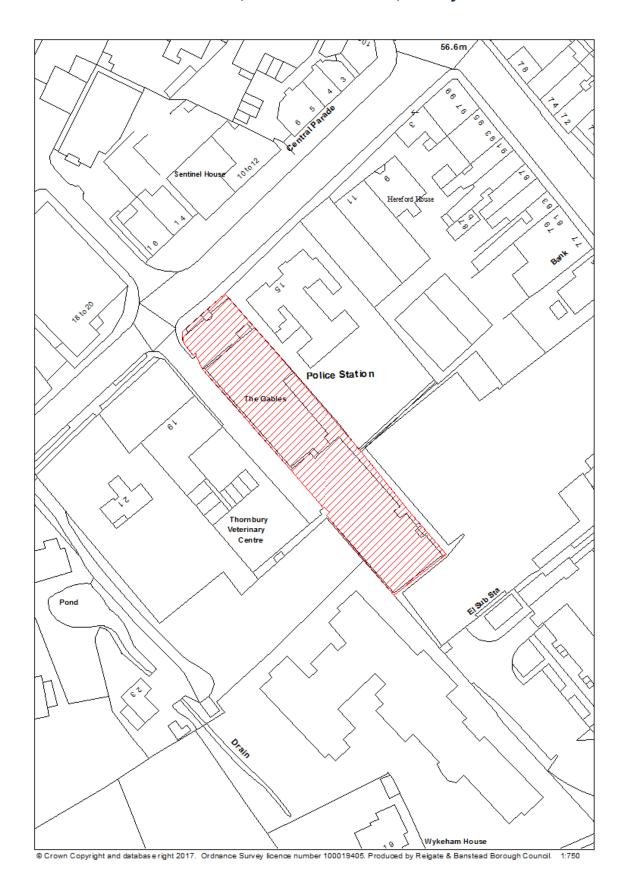

elopment Management Plan as a Sustainable Urban                         |
|                                | Extension (SEH4).                                                          |
|                                | Upon adoption, its delivery will be subject to phasing policy              |
|                                | (MLS1).                                                                    |
| First added date               | 31 <sup>st</sup> December 2017                                             |
| Last updated date              | 31 <sup>st</sup> December 2018                                             |
| HELAA Reference                | HE16                                                                       |

# RBBCBLR062 - The Gables, 17 Massetts Road, Horley



| Data Field         | Information                                                       |
|--------------------|-------------------------------------------------------------------|
| Organisation URI   | http://opendatacommunities.org/id/district-council/reigate-       |
|                    | <u>banstead</u>                                                   |
|                    |                                                                   |
| Organisation Label | Reigate & Banstead                                                |
|                    |                                                                   |
| Site Reference     | RBBCBLR062                                                        |
| Previously Part Of | N/A