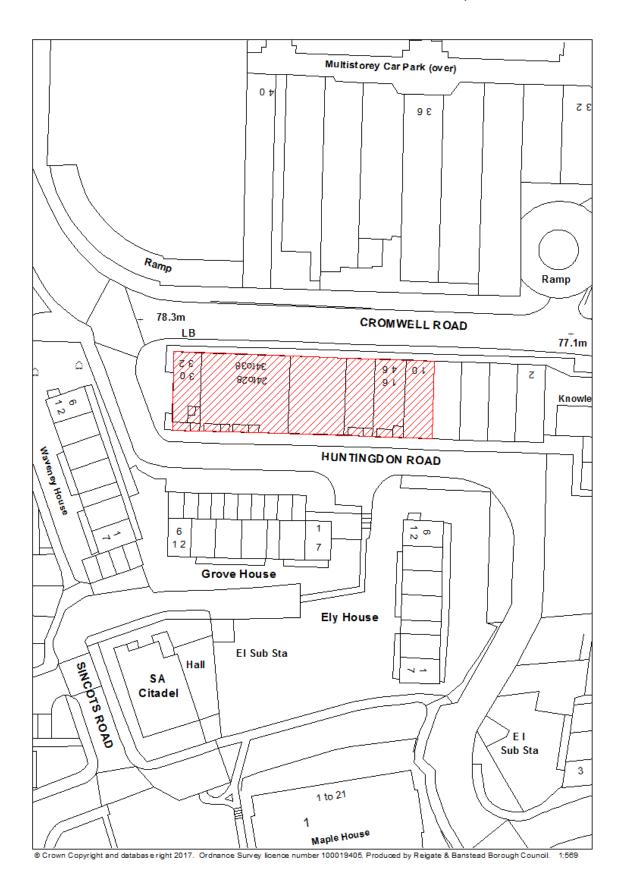

|
| Hazardous        | N/A                                                                 |
| substances       |                                                                     |
| Notes            | N/A                                                                 |
| First added date | 31 <sup>st</sup> December 2017                                      |
| Last updated     | 31 <sup>st</sup> December 2018                                      |
| date             |                                                                     |
| HELAA            | RE32                                                                |
| Reference        |                                                                     |

#### RBBCBLR032 - Land at Cromwell Road/ Sincotts Road, Redhill



| Data Field       | Information