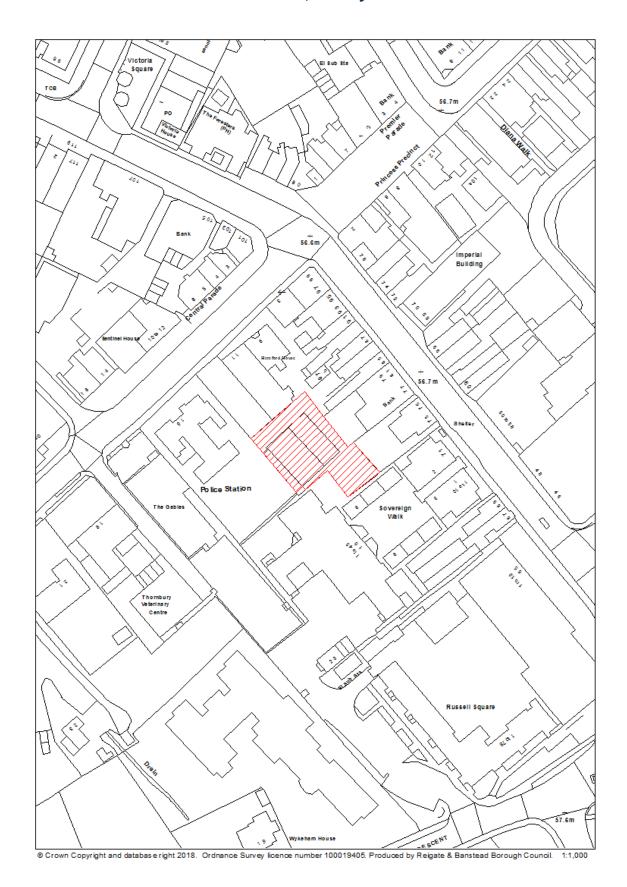

**Table 1 Data Fields** 

| Data Field            | Information                                                |
|-----------------------|------------------------------------------------------------|
| Organisation URI      | The local authority's identification.                      |
| Organisation<br>Label | The name of the local authority.                           |
| Site Reference        | The reference of the site in the Brownfield Land Register. |
| Site Name<br>Address  | Address of site.                                           |
| Coordinate            | Reigate & Banstead Borough Council has used the            |
| Reference             | OSGB36 coordinate reference system.                        |
| System                |                                                            |
| GeoX                  | X-coordinate                                               |
| GeoY                  | Y-coordinate                                               |
| Hectares              | Size of site in hectares                                   |
| Ownership status      | <ul> <li>Owned by a public authority</li> </ul>            |
|                       | <ul> <li>Not owned by a public authority</li> </ul>        |
|                       | <ul> <li>Mixed ownership (1 or more landowner)</li> </ul>  |