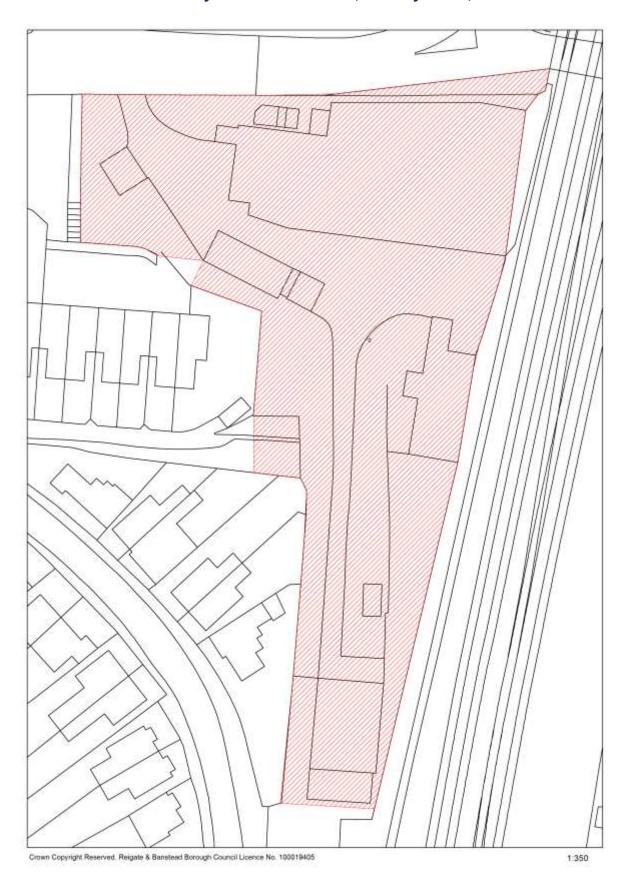

**Table 1 Data Fields** 

| Data Field            | Information                                                |
|-----------------------|------------------------------------------------------------|
| Organisation URI      | The local authority's identification.                      |
| Organisation<br>Label | The name of the local authority.                           |
| Site Reference        | The reference of the site in the Brownfield Land Register. |
| Site Name<br>Address  | Address of site.                                           |
| Coordinate            | Reigate & Banstead Borough Council has used the            |
| Reference             | OSGB36 coordinate reference system.                        |
| System                |                                                            |
| GeoX                  | X-coordinate                                               |
| GeoY                  | Y-coordinate                                               |
| Hectares              | Size of site in hectares                                   |
| Ownership status      | <ul> <li>Owned by a public authority</li> </ul>            |
|                       | <ul> <li>Not owned by a public authority</li> </ul>        |
|                       | <ul> <li>Mixed ownership (1 or more landowner)</li> </ul>  |