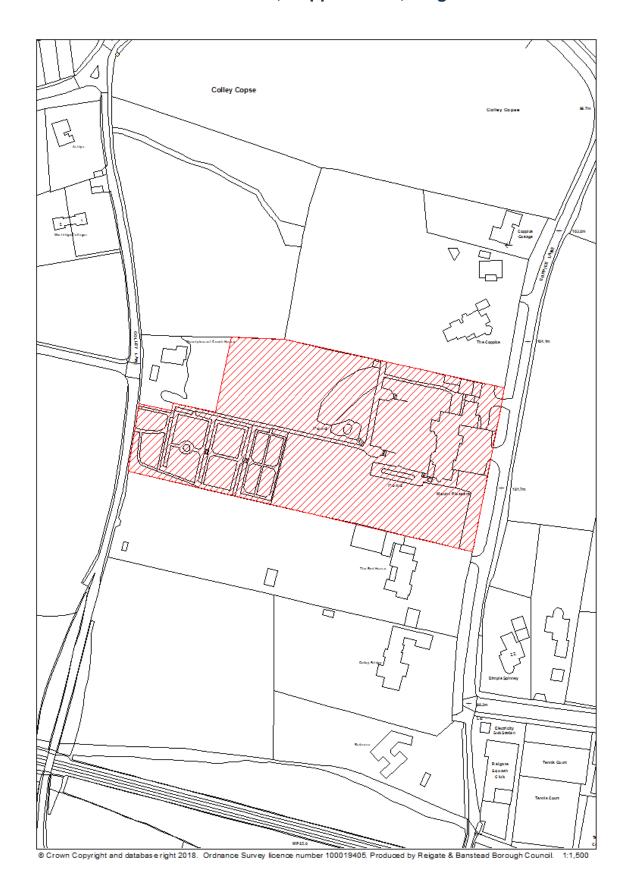

|
| Net dwellings      |                                                                   |
| range to           |                                                                   |
| Hazardous          | N/A                                                               |
| substances         |                                                                   |
| Notes              | N/A                                                               |
| First added date   | 31 <sup>st</sup> December 2018                                    |
| Last updated date  | 31 <sup>st</sup> December 2018                                    |
| HELAA Reference    | RH12                                                              |

# **RBBCBLR116 – Mount Pleasant, Coppice Lane, Reigate**



| Data Field                | Information                                                                                                                                                                                                                                                                                                                                                                                                                                                                                                                                                                                      |
|---------------------------|----------------------------------------------------------------------------------------------------------------------------------------------------------------