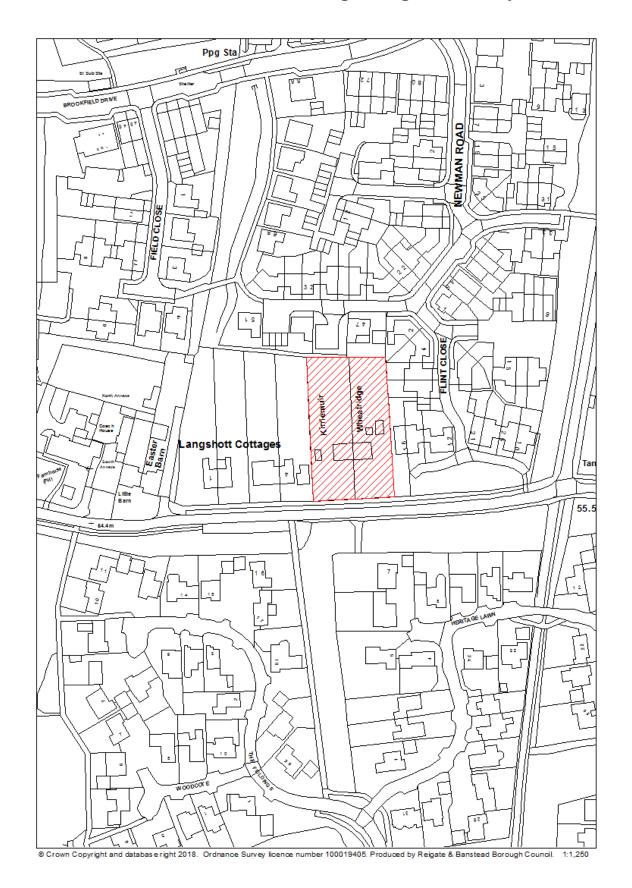

**Table 1 Data Fields** 

| Data Field            | Information                                                |
|-----------------------|------------------------------------------------------------|
| Organisation URI      | The local authority's identification.                      |
| Organisation<br>Label | The name of the local authority.                           |
| Site Reference        | The reference of the site in the Brownfield Land Register. |
| Site Name<br>Address  | Address of site.                                           |
| Coordinate            | Reigate & Banstead Borough Council has used the            |
| Reference             | OSGB36 coordinate reference system.                        |
| System                |                                                            |
| GeoX                  | X-coordinate                                               |
| GeoY                  | Y-coordinate                                               |
| Hectares              | Size of site in hectares                                   |
| Ownership status      | <ul> <li>Owned by a public authority</li> </ul>            |
|                       | <ul> <li>Not owned by a public authority</li> </ul>        |
|                       | <ul> <li>Mixed ownership (1 or more landowner)</li> </ul>  |

http://www.legislation.gov.uk/uksi/2017/403/regulation/4/made

http://www.reigate-

banstead.gov.uk/info/20088/planning policy/22/evidence and research for planning policies/2 https://www.gov.uk/government/uploads/system/uploads/attachment\_data/file/653657/BrownfieldLan dRegisters - DataStandard.pdf