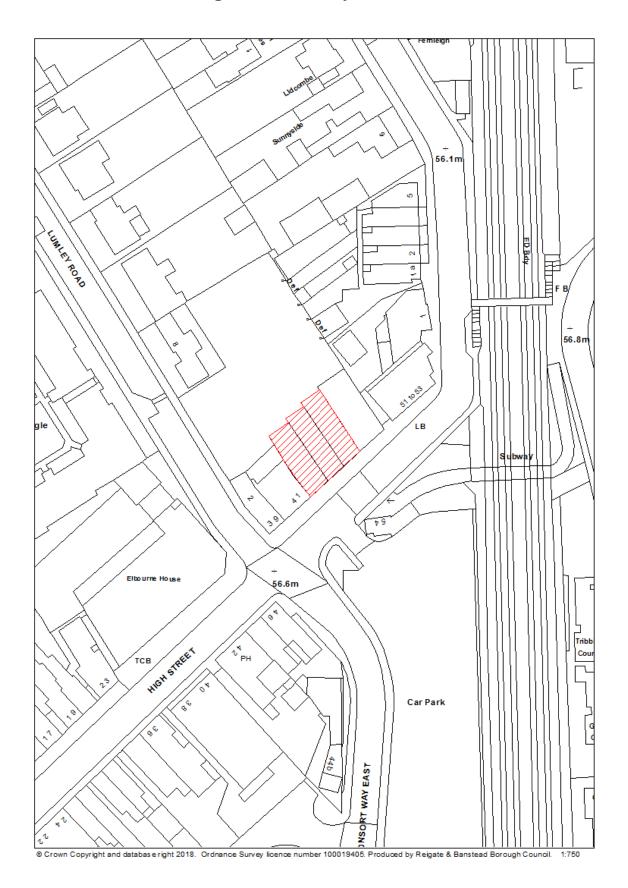

**Table 1 Data Fields** 

| Data Field            | Information                                                |
|-----------------------|------------------------------------------------------------|
| Organisation URI      | The local authority's identification.                      |
| Organisation<br>Label | The name of the local authority.                           |
| Site Reference        | The reference of the site in the Brownfield Land Register. |
| Site Name<br>Address  | Address of site.                                           |
| Coordinate            | Reigate & Banstead Borough Council has used the            |
| Reference             | OSGB36 coordinate reference system.                        |
| System                |                                                            |
| GeoX                  | X-coordinate                                               |
| GeoY                  | Y-coordinate                                               |
| Hectares              | Size of site in hectares                                   |
| Ownership status      | <ul> <li>Owned by a public authority</li> </ul>            |
|                       | <ul> <li>Not owned by a public authority</li> </ul>        |
|                       | <ul> <li>Mixed ownership (1 or more landowner)</li> </ul>  |