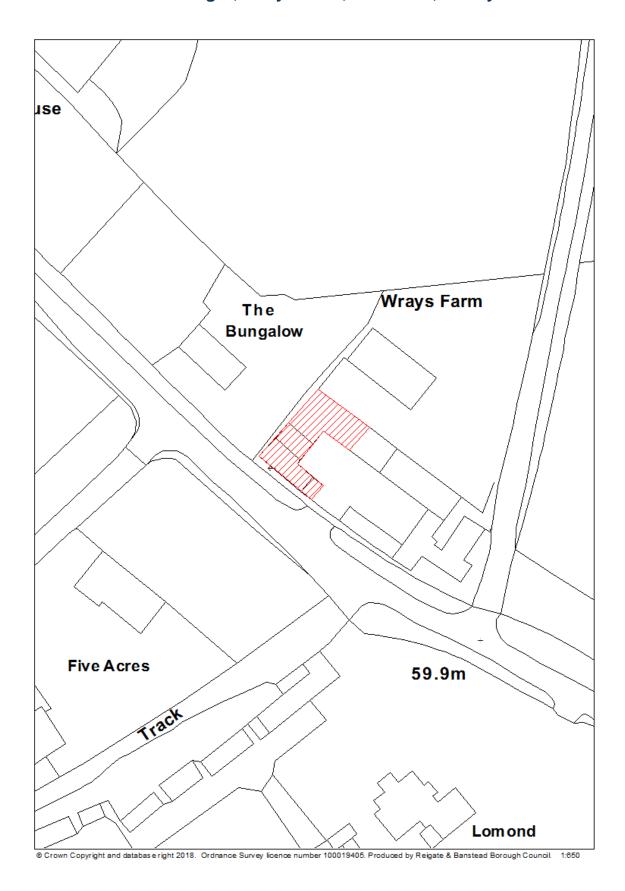

**Table 1 Data Fields** 

| Data Field            | Information                                                |
|-----------------------|------------------------------------------------------------|
| Organisation URI      | The local authority's identification.                      |
| Organisation<br>Label | The name of the local authority.                           |
| Site Reference        | The reference of the site in the Brownfield Land Register. |
| Site Name<br>Address  | Address of site.                                           |
| Coordinate            | Reigate & Banstead Borough Council has used the            |
| Reference             | OSGB36 coordinate reference system.                        |
| System                |                                                            |
| GeoX                  | X-coordinate                                               |
| GeoY                  | Y-coordinate                                               |
| Hectares              | Size of site in hectares                                   |
| Ownership status      | <ul> <li>Owned by a public authority</li> </ul>            |
|                       | <ul> <li>Not owned by a public authority</li> </ul>        |
|                       | <ul> <li>Mixed ownership (1 or more landowner)</li> </ul>  |