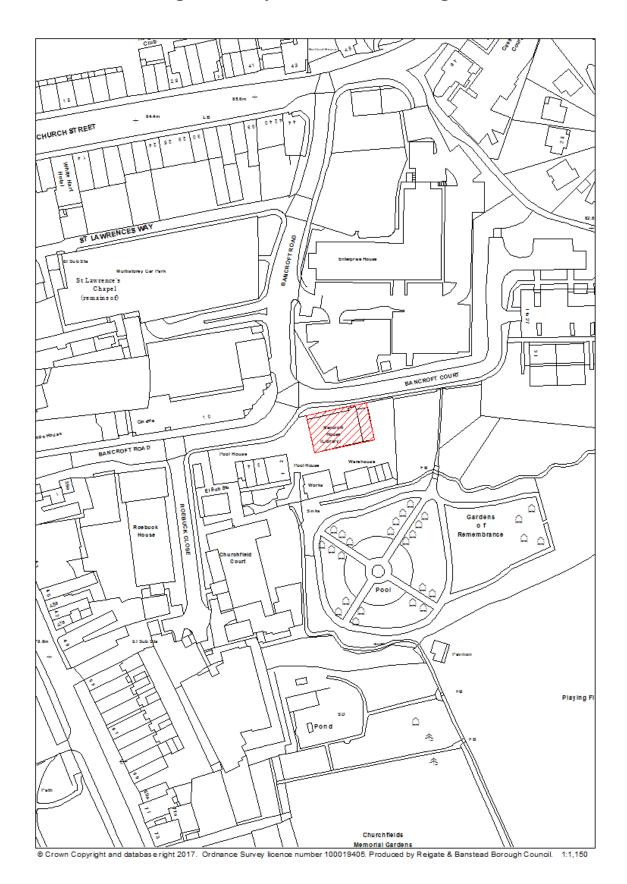

**Table 1 Data Fields** 

| Data Field            | Information                                                |
|-----------------------|------------------------------------------------------------|
| Organisation URI      | The local authority's identification.                      |
| Organisation<br>Label | The name of the local authority.                           |
| Site Reference        | The reference of the site in the Brownfield Land Register. |
| Site Name<br>Address  | Address of site.                                           |
| Coordinate            | Reigate & Banstead Borough Council has used the            |
| Reference             | OSGB36 coordinate reference system.                        |
| System                |                                                            |
| GeoX                  | X-coordinate                                               |
| GeoY                  | Y-coordinate                                               |
| Hectares              | Size of site in hectares                                   |
| Ownership status      | <ul> <li>Owned by a public authority</li> </ul>            |
|                       | <ul> <li>Not owned by a public authority</li> </ul>        |
|                       | <ul> <li>Mixed ownership (1 or more landowner)</li> </ul>  |