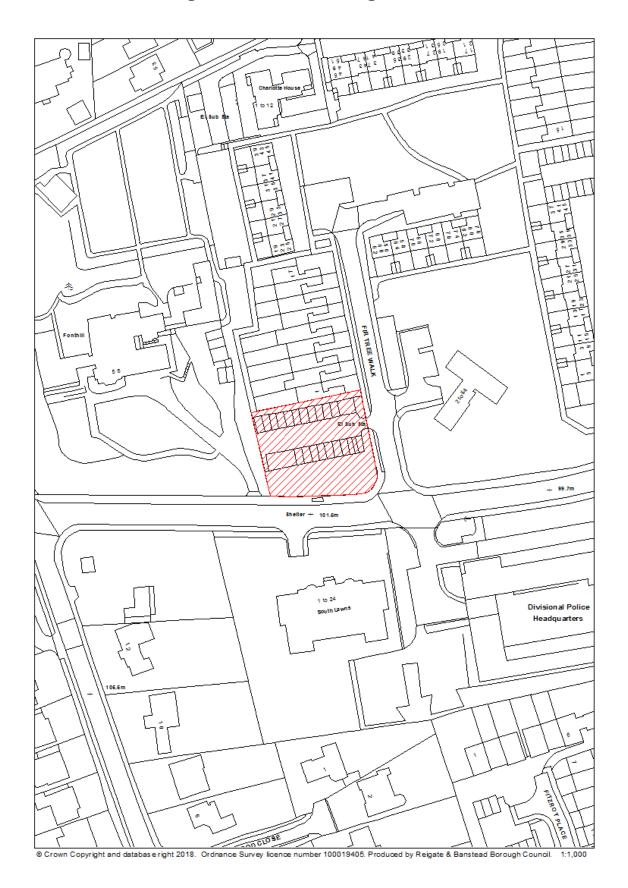

|                                                             |
| Net dwellings      |                                                             |
| range to           |                                                             |
| Hazardous          | N/A                                                         |
| substances         |                                                             |
| Notes              | N/A                                                         |
| First added date   | 31 <sup>st</sup> December 2018                              |
| Last updated date  | 31 <sup>st</sup> December 2018                              |
| HELAA Reference    | RE54                                                        |

# RBBCBLR114 – Garages Fir Tree Walk, Reigate



| Data Field         | Information                                                 |
|--------------------|-------------------------------------------------------------|
| Organisation URI   | http://opendatacommunities.org/id/district-council/reigate- |
|                    | banstead                                                    |
| Organisation Label | Reigate & Banstead                                          |
| Site Reference     | RBBCBLR114                                                  |
| Previously Part Of | N/A                                                         |
| Site Name          | Garages Fir Tree Walk, Reigate                              |
| Address            |                                                             |
| Coordinate         | OSGB36