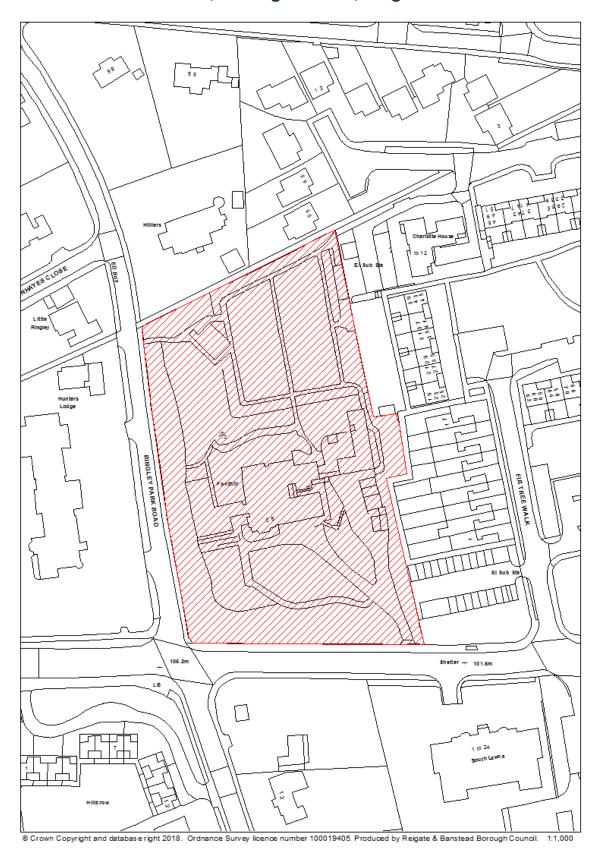

| range to                |                                                                |
| Hazardous               | N/A                                                            |
| substances              | 137.5                                                          |
| Notes                   | N/A                                                            |
| First added date        | 31 <sup>st</sup> December 2018                                 |
| Last updated date       | 31 <sup>st</sup> December 2018                                 |
| Last apaated date       | or Boscindor 2010                                              |
| HELAA Reference         | N/A                                                            |

## RBBCBLR067 – 2 Fonthill, 58 Reigate Road, Reigate



| Data Field         | Information                                                    |
|--------------------|----------------------------------------------------------------|
| Organisation URI   | http://opendatacommunities.org/id/district-council/reigate-    |
|                    | banstead                                                       |
|                    |                                                                |
| Organisation Label | Reigate & Banstead                                             |
|                    |                                                                |
| Site Reference     | RBBCBLR067                                                     |
| Previously Part Of | N/A                                                            |
|