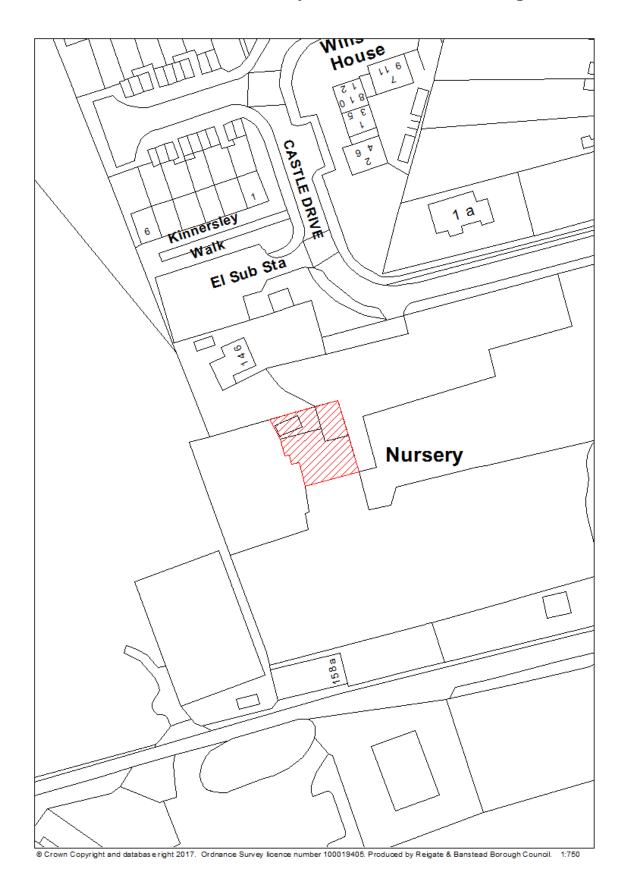

|                                                             |
| Hazardous        | N/A                                                         |
| substances       |                                                             |
| Notes            | N/A                                                         |
| First added date | 31 <sup>st</sup> December 2017                              |
| Last updated     | 31 <sup>st</sup> December 2018                              |
| date             |                                                             |
| HELAA            | SPW03                                                       |
| Reference        |                                                             |

# RBBCBLR052 - Hartswood Nursery, Dovers Green Road, Reigate



| Organisation URI  http://opendatacommunities.org/id/district-council/reigate-banstead  Organisation Label Reigate & Banstead  Site Reference RBBCBLR052  Previously Part Of N/A  Site Name Address Coordinate Reference System  GeoX 525530 GeoY 147857  Hectares 0.04 Ownership status Not owned by a public authority Deliverable Yes Planning status Not permissioned Permission type N/A Permission type N/A Planning history No planning history.  Minimum net number of dwellings Development description Non housing development Net dwellings range from Net dwellings range from Net dwellings range from Net dwellings range to Hazardous substances  Notes  The site, as part of a wider site, has been identified in the Development Management Plan as a Sustainable Urban Extension (SSW2). Upon adoption, its