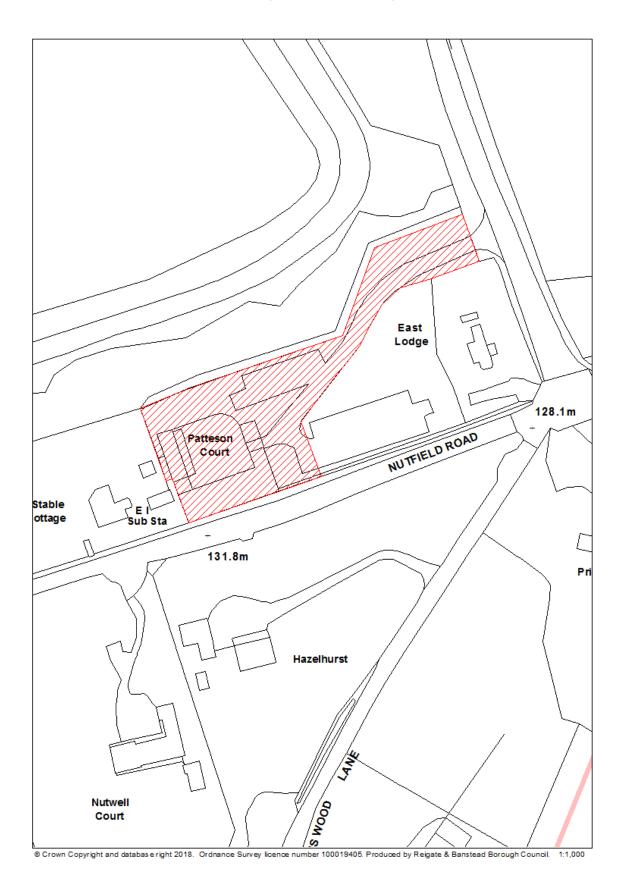

| l D (            |                                                                        |

### RBBCBLR027 - Patteson Court, Nutfield Road, Redhill



| Data Field       | Information                                                         |
|------------------|---------------------------------------------------------------------|
| Organisation URI | http://opendatacommunities.org/id/district-council/reigate-banstead |
|                  |                                                                     |
| Organisation     | Reigate & Banstead                                                  |
| Label            |                                                                     |
| Site Reference   | RBBCBLR027                                                          |
| Previously Part  | N/A                                                                 |
| Of               |