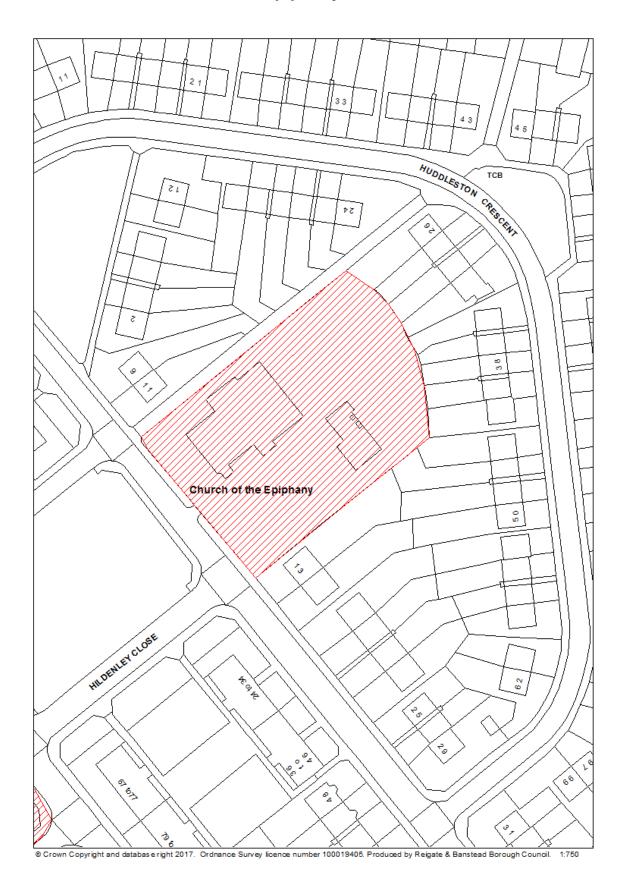

|

## **RBBCBLR016 – Church of the Epiphany, Merstham**



| Organisation URI  Organisation URI  Organisation Label  Site Reference Previously Part Of Site Name Address  Coordinate Reference System GeoX  Information Informa |
|------------------------------------------------------------------------------------------------------------------------------------------------------------------------------------------------------------------------------------------------------------------------------------------------------------------------------------------------------------------------------------------------------------------------------------------------------------------------------------------------------------------------------------------------------------------------------------------------------------------------------------------------------