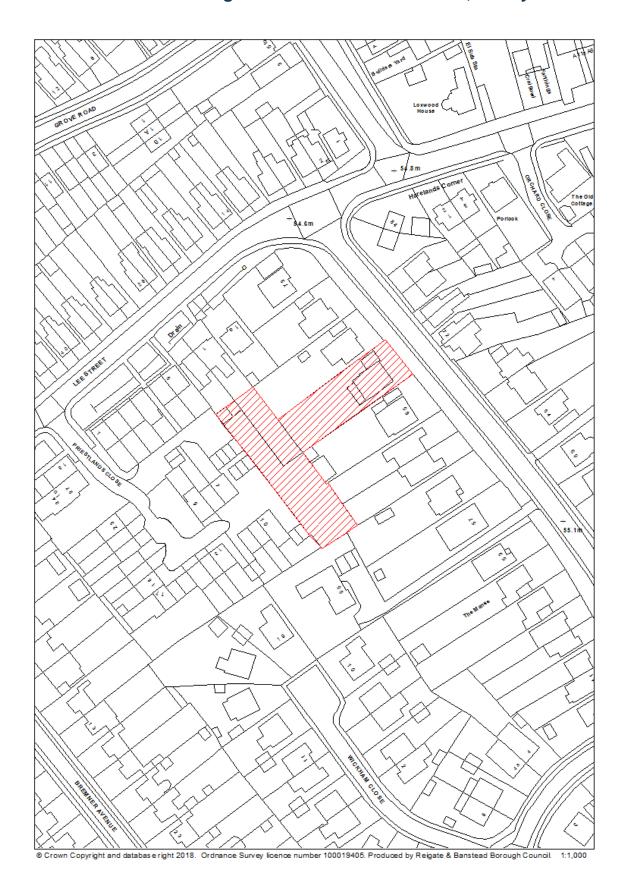

<sup>7</sup> 

- The identified site boundaries are based on the best information available at the time of the study. The Brownfield Land Register does not limit an expansion or contraction of these boundaries for the purpose of a planning application or future allocation through the Local Plan process.
- The estimation of housing potential is based on the best information available at the time of writing. The housing potential indicated does not preclude densities being increased or decreased on sites, subject to further information and assessment at such time as a planning application is made.
- The Council does not accept liability for any factual inaccuracies or omissions in the Brownfield Land Register. It should be acknowledged that there may be additional constraints on sites that have not been identified. Issues may arise during the planning application process that were not/could not have been foreseen at the time of the publication of the Brownfield Land Register. Applicants are advised to carry out their own analysis of site constraints for the purpose of the planning application and should not rely on the identification of the site within the Brownfield Land Register.