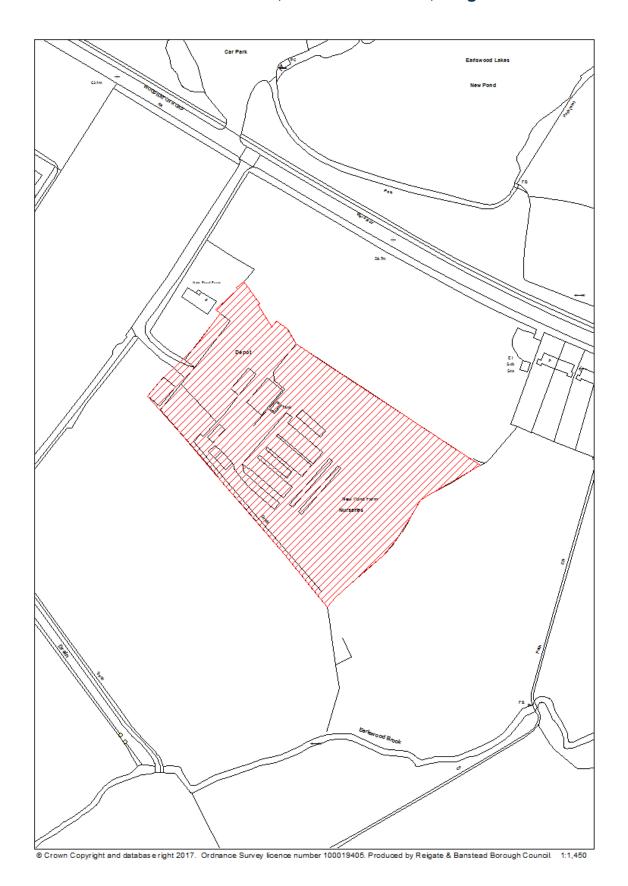

|
| Hazardous        | N/A                                                                 |
| substances       |                                                                     |
| Notes            | N/A                                                                 |
| First added date | 31 <sup>st</sup> December 2017                                      |
| Last updated     | 31 <sup>st</sup> December 2018                                      |
| date             |                                                                     |
| HELAA            | RC74                                                                |
| Reference        |                                                                     |

## RBBCBLR051 - New Pond Farm, Woodhatch Road, Reigate



| Data Field       | Information                                                 |
|------------------|-------------------------------------------------------------|
| Organisation URI | http://opendatacommunities.org/id/district-council/reigate- |
|                  | banstead                                                    |
|                  |                                                             |
| Organisation     | Reigate & Banstead                                          |
| Label            |                                                             |
| Site Reference   | RBBCBLR051                                                  |
| Previously Part  | N/A                                                         |
| Of               |