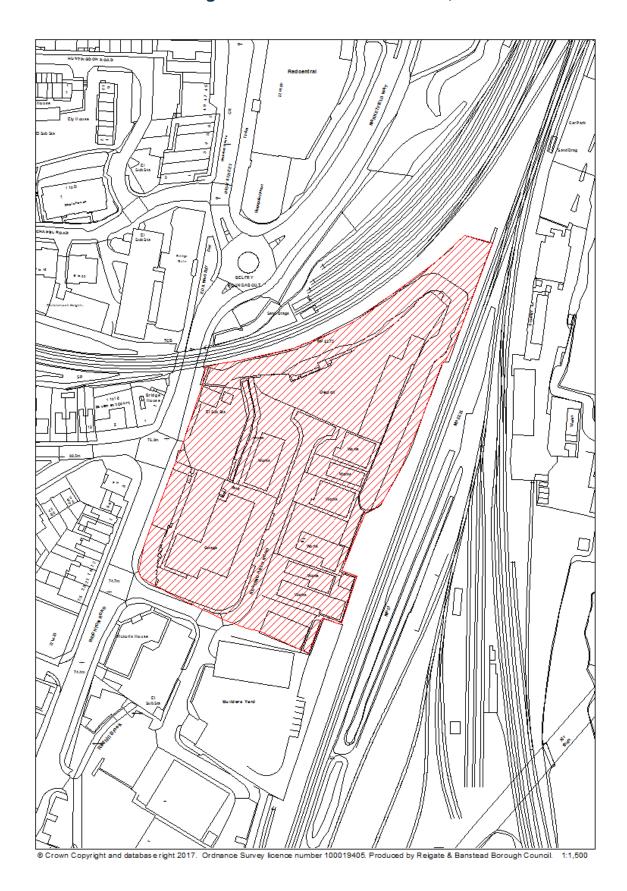

<sup>7</sup> 

- The identified site boundaries are based on the best information available at the time of the study. The Brownfield Land Register does not limit an expansion or contraction of these boundaries for the purpose of a planning application or future allocation through the Local Plan process.
- The estimation of housing potential is based on the best information available at the time of writing. The housing potential indicated does not preclude densities being increased or decreased on sites, subject to further information and assessment at such time as a planning application is made.
- The Council does not accept liability for any factual inaccuracies or omissions in the Brownfield Land Register. It should be acknowledged that there may be additional constraints on sites that have not been identified. Issues may arise during the planning application process that were not/could not have been foreseen at the time of the publication of the Brownfield Land Register. Applicants are advised to carry out their own analysis of site constraints for the purpose of the planning application and should not rely on the identification of the site within the Brownfield Land Register.