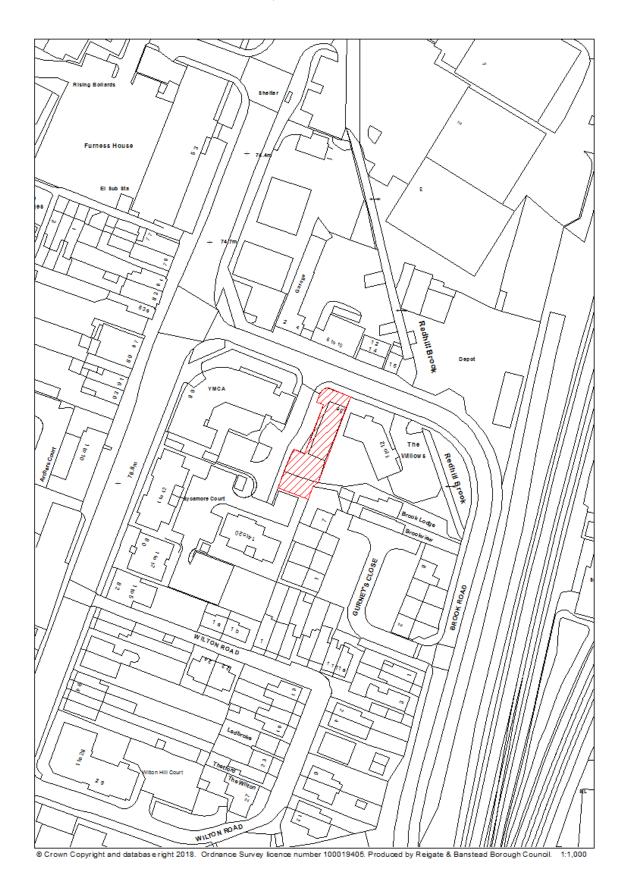

<sup>7</sup> 

- The identified site boundaries are based on the best information available at the time of the study. The Brownfield Land Register does not limit an expansion or contraction of these boundaries for the purpose of a planning application or future allocation through the Local Plan process.
- The estimation of housing potential is based on the best information available at the time of writing. The housing potential indicated does not preclude densities being increased or decreased on sites, subject to further information and assessment at such time as a planning application is made.
- The Council does not accept liability for any factual inaccuracies or omissions in the Brownfield Land Register. It should be acknowledged that there may be additional constraints on sites that have not been identified. Issues may arise during the planning application process that were not/could not have been foreseen at the time of the publication of the Brownfield Land Register. Applicants are advised to carry out their own analysis of site constraints for the purpose of the planning application and should not rely on the identification of the site within the Brownfield Land Register.