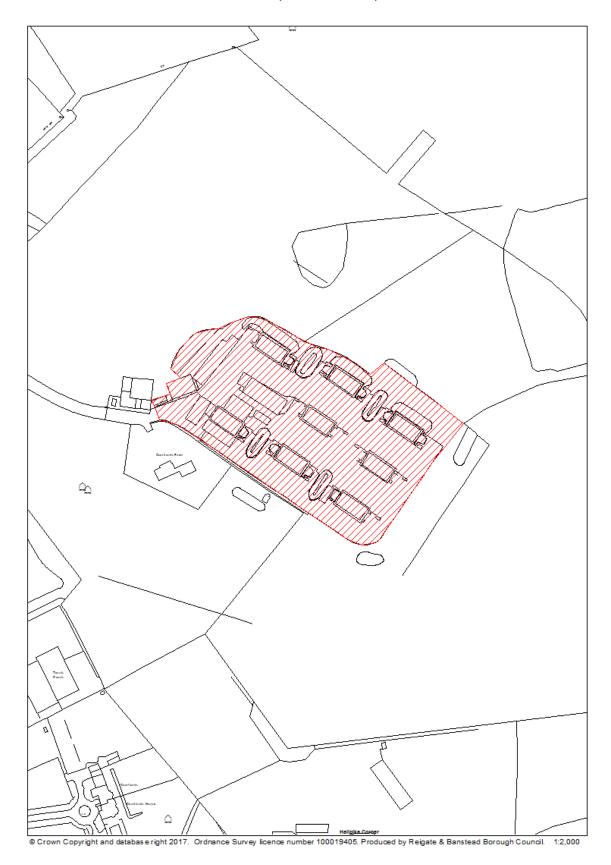

**Table 1 Data Fields** 

| Data Field            | Information                                                |
|-----------------------|------------------------------------------------------------|
| Organisation URI      | The local authority's identification.                      |
| Organisation<br>Label | The name of the local authority.                           |
| Site Reference        | The reference of the site in the Brownfield Land Register. |
| Site Name<br>Address  | Address of site.                                           |
| Coordinate            | Reigate & Banstead Borough Council has used the            |
| Reference             | OSGB36 coordinate reference system.                        |
| System                |                                                            |
| GeoX                  | X-coordinate                                               |
| GeoY                  | Y-coordinate                                               |
| Hectares              | Size of site in hectares                                   |
| Ownership status      | <ul> <li>Owned by a public authority</li> </ul>            |
|                       | <ul> <li>Not owned by a public authority</li> </ul>        |
|                       | <ul> <li>Mixed ownership (1 or more landowner)</li> </ul>  |