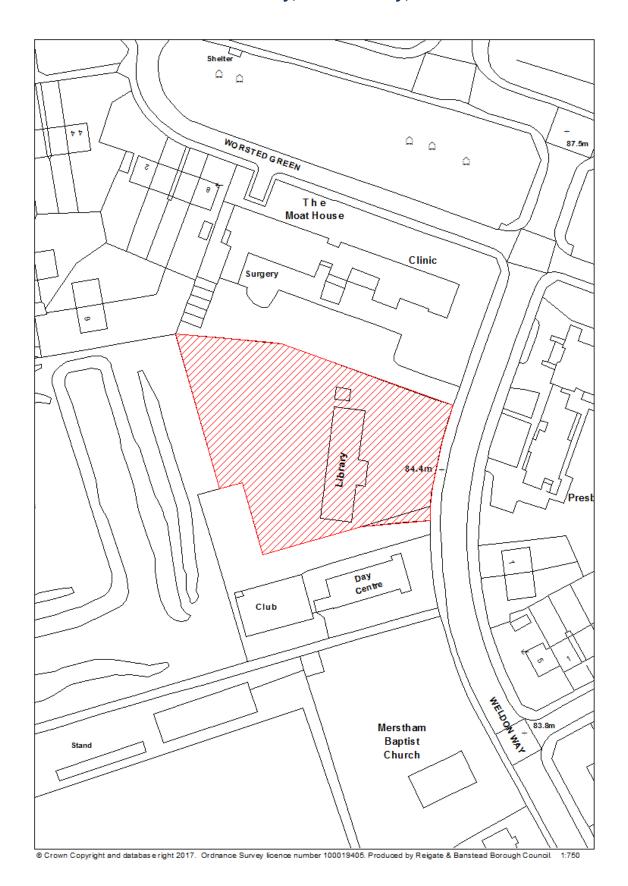

substances         |                                                                     |
| Notes              | N/A                                                                 |
| First added date   | 31 <sup>st</sup> December 2017                                      |
| Last updated       | 31 December 2017                                                    |
| date               | JI December 2010                                                    |
| HELAA              | EW08                                                                |
| Reference          |                                                                     |
| Treference         |                                                                     |

### RBBCBLR011 – Merstham Library, Weldon Way, Merstham



| Data Field        | Information                                                           |
|-------------------|-----------------------------------------------------------------------|
| Organisation URI  | http://opendatacommunities.org/id/district-council/reigate-banstead   |
| Organisation orti | nttp://opendatacommunities.org/id/district-council/reigate-baristead  |
| Organisation      | Reigate & Banstead                                                    |
| Label             | Neigate & Danstead                                                    |
| Site Reference    | RBBCBLR011                                                            |
| Previously Part   | N/A                                                                   |
| Of                | IV/A