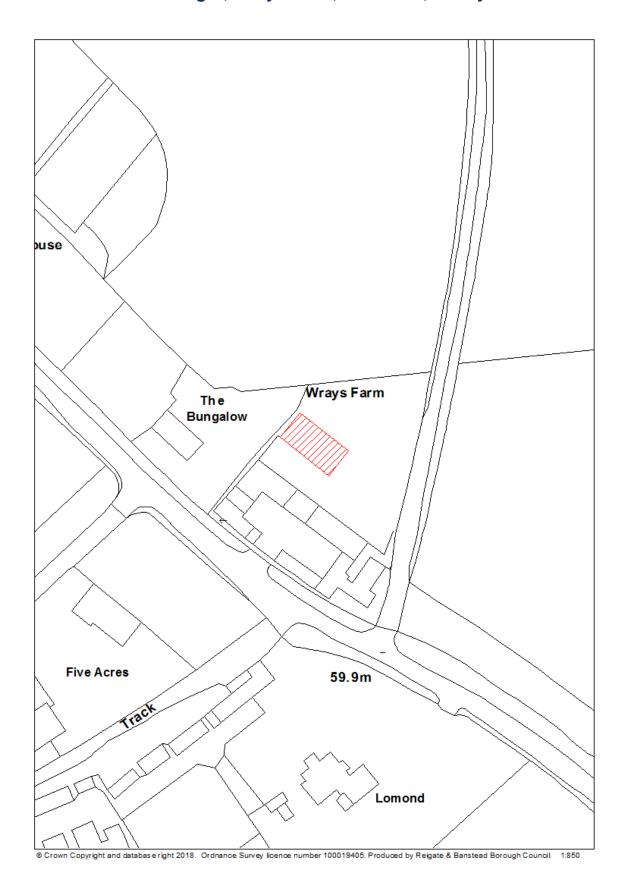

**Table 1 Data Fields** 

| Data Field            | Information                                                |
|-----------------------|------------------------------------------------------------|
| Organisation URI      | The local authority's identification.                      |
| Organisation<br>Label | The name of the local authority.                           |
| Site Reference        | The reference of the site in the Brownfield Land Register. |
| Site Name<br>Address  | Address of site.                                           |
| Coordinate            | Reigate & Banstead Borough Council has used the            |
| Reference             | OSGB36 coordinate reference system.                        |
| System                |                                                            |
| GeoX                  | X-coordinate                                               |
| GeoY                  | Y-coordinate                                               |
| Hectares              | Size of site in hectares                                   |
| Ownership status      | <ul> <li>Owned by a public authority</li> </ul>            |
|                       | <ul> <li>Not owned by a public authority</li> </ul>        |
|                       | <ul> <li>Mixed ownership (1 or more landowner)</li> </ul>  |