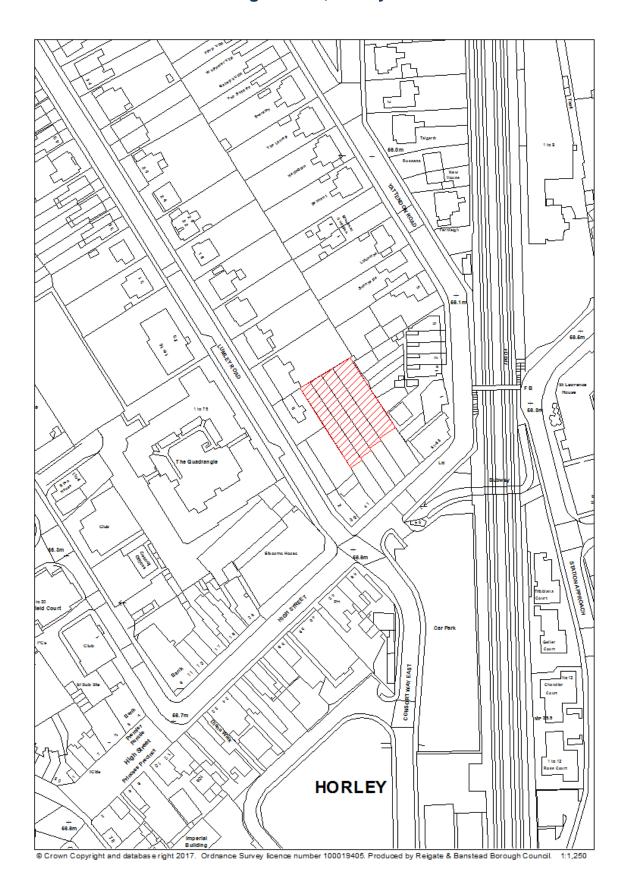

**Table 1 Data Fields** 

| Data Field            | Information                                                |
|-----------------------|------------------------------------------------------------|
| Organisation URI      | The local authority's identification.                      |
| Organisation<br>Label | The name of the local authority.                           |
| Site Reference        | The reference of the site in the Brownfield Land Register. |
| Site Name<br>Address  | Address of site.                                           |
| Coordinate            | Reigate & Banstead Borough Council has used the            |
| Reference             | OSGB36 coordinate reference system.                        |
| System                |                                                            |
| GeoX                  | X-coordinate                                               |
| GeoY                  | Y-coordinate                                               |
| Hectares              | Size of site in hectares                                   |
| Ownership status      | <ul> <li>Owned by a public authority</li> </ul>            |
|                       | <ul> <li>Not owned by a public authority</li> </ul>        |
|                       | <ul> <li>Mixed ownership (1 or more landowner)</li> </ul>  |