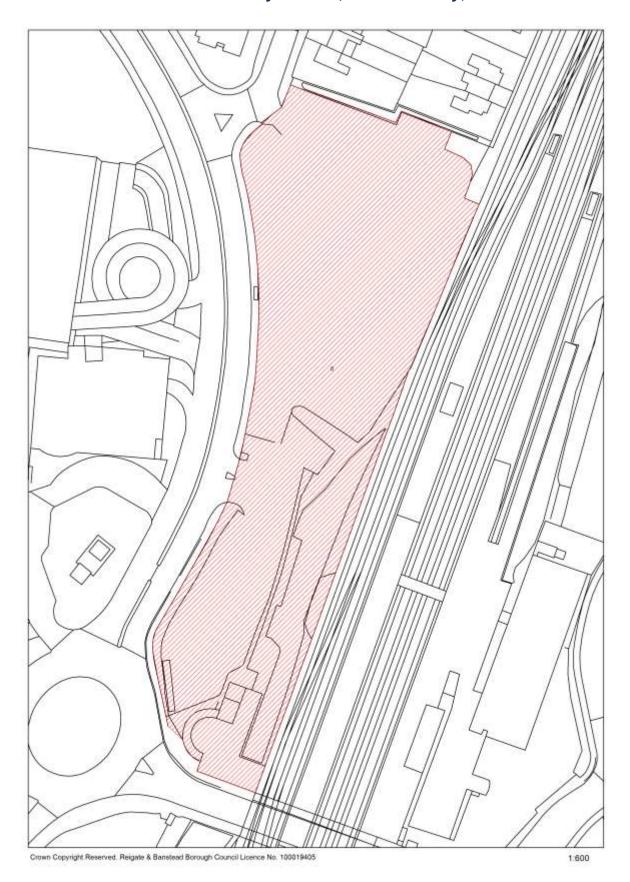

|
| Hazardous        | N/A                                                                 |
| substances       |                                                                     |
| Notes            | N/A                                                                 |
| First added date | 31 <sup>st</sup> December 2017                                      |
| Last updated     | 31 <sup>st</sup> December 2018                                      |
| date             |                                                                     |
| HELAA            | M27                                                                 |
| Reference        |                                                                     |

#### RBBCBLR019 - Redhill Railway Station, Princess Way, Redhill



| Data Field           | Information                                                         |
|----------------------|---------------------------------------------------------------------|
| Organisation URI     | http://opendatacommunities.org/id/district-council/reigate-banstead |
|                      |                                                                     |
| Organisation         | Reigate & Banstead                                                  |
| Label                |                                                                     |
| Site Reference       | RBBCBLR019                                                          |
| Previously Part      | N/A                                                                 |
| Of                   |