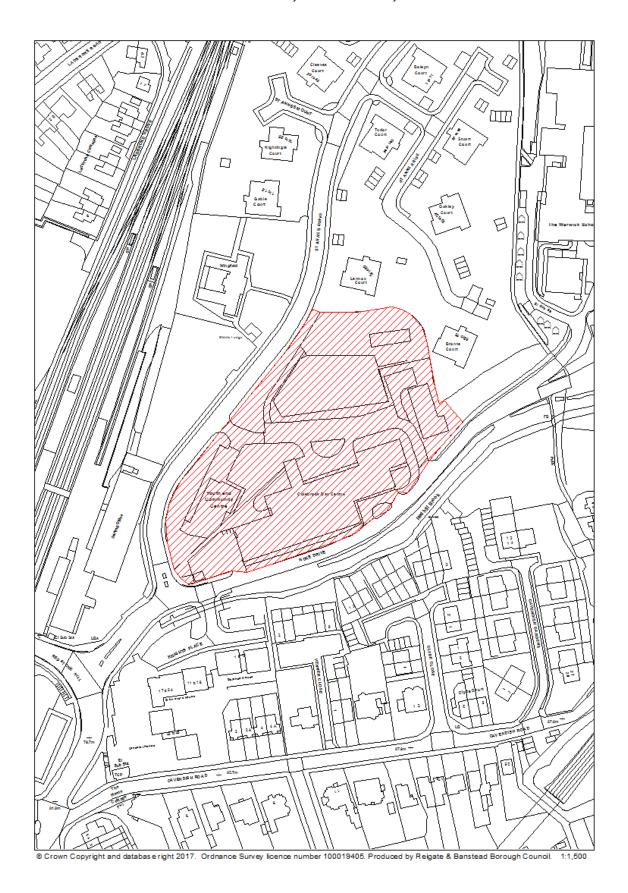

<sup>7</sup> 

- The identified site boundaries are based on the best information available at the time of the study. The Brownfield Land Register does not limit an expansion or contraction of these boundaries for the purpose of a planning application or future allocation through the Local Plan process.
- The estimation of housing potential is based on the best information available at the time of writing. The housing potential indicated does not preclude densities being increased or decreased on sites, subject to further information and assessment at such time as a planning application is made.
- The Council does not accept liability for any factual inaccuracies or omissions in the Brownfield Land Register. It should be acknowledged that there may be additional constraints on sites that have not been identified. Issues may arise during the planning application process that were not/could not have been foreseen at the time of the publication of the Brownfield Land Register. Applicants are advised to carry out their own analysis of site constraints for the purpose of the planning application and should not rely on the identification of the site within the Brownfield Land Register.