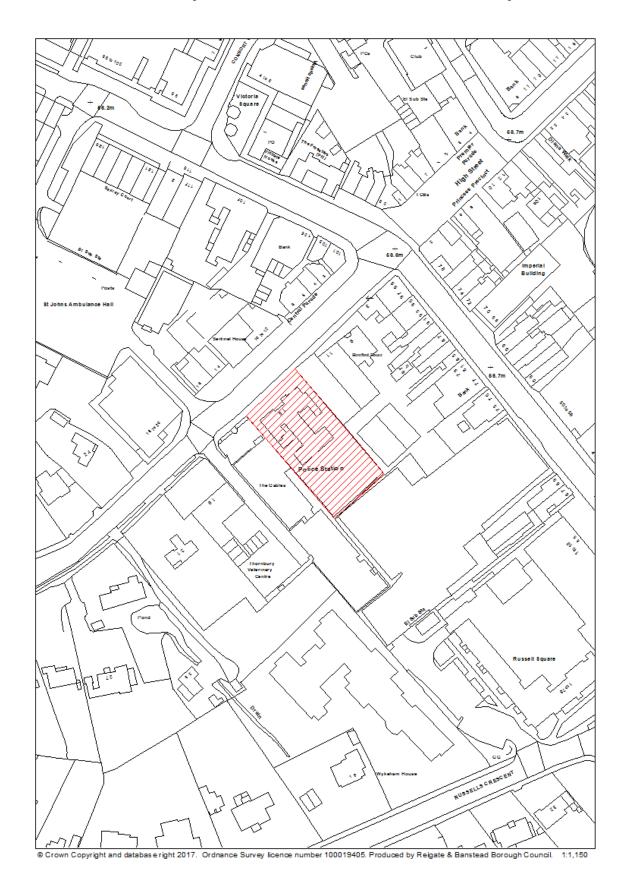

**Table 1 Data Fields** 

| Data Field            | Information                                                |
|-----------------------|------------------------------------------------------------|
| Organisation URI      | The local authority's identification.                      |
| Organisation<br>Label | The name of the local authority.                           |
| Site Reference        | The reference of the site in the Brownfield Land Register. |
| Site Name<br>Address  | Address of site.                                           |
| Coordinate            | Reigate & Banstead Borough Council has used the            |
| Reference             | OSGB36 coordinate reference system.                        |
| System                |                                                            |
| GeoX                  | X-coordinate                                               |
| GeoY                  | Y-coordinate                                               |
| Hectares              | Size of site in hectares                                   |
| Ownership status      | <ul> <li>Owned by a public authority</li> </ul>            |
|                       | <ul> <li>Not owned by a public authority</li> </ul>        |
|                       | <ul> <li>Mixed ownership (1 or more landowner)</li> </ul>  |