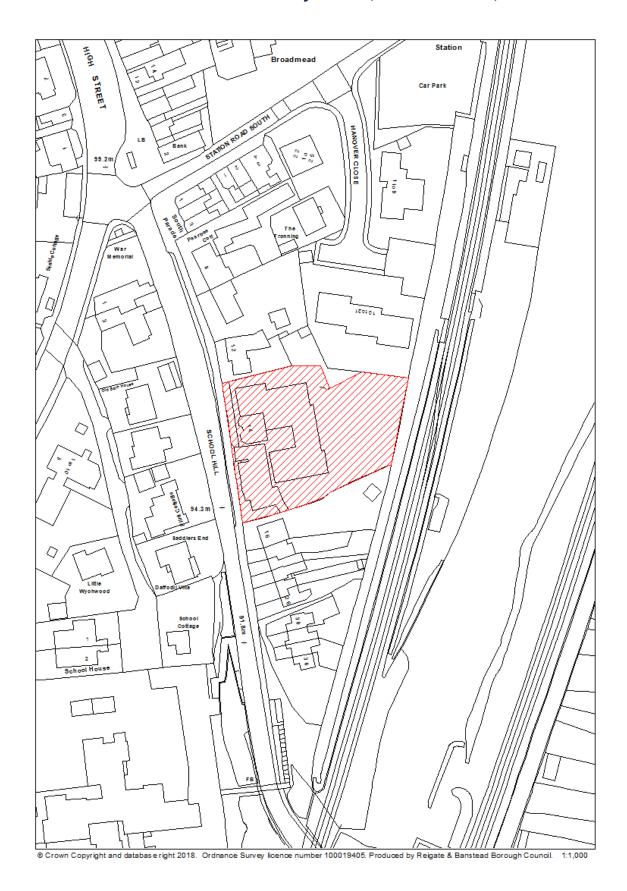

<sup>7</sup> 

- The identified site boundaries are based on the best information available at the time of the study. The Brownfield Land Register does not limit an expansion or contraction of these boundaries for the purpose of a planning application or future allocation through the Local Plan process.
- The estimation of housing potential is based on the best information available at the time of writing. The housing potential indicated does not preclude densities being increased or decreased on sites, subject to further information and assessment at such time as a planning application is made.
- The Council does not accept liability for any factual inaccuracies or omissions in the Brownfield Land Register. It should be acknowledged that there may be additional constraints on sites that have not been identified. Issues may arise during the planning application process that were not/could not have been foreseen at the time of the publication of the Brownfield Land Register. Applicants are advised to carry out their own analysis of site constraints for the purpose of the planning application and should not rely on the identification of the site within the Brownfield Land Register.