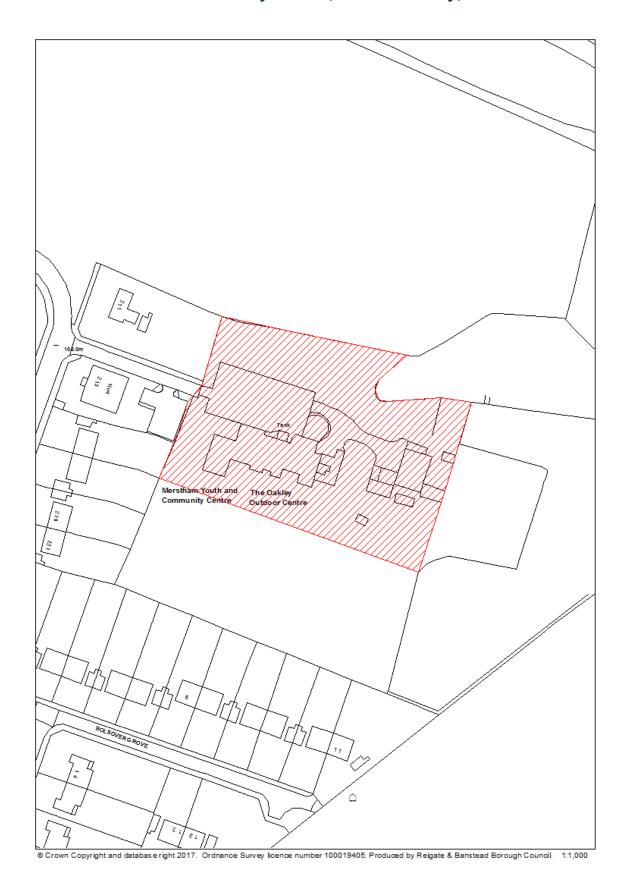

|
|                   | The site has been identified in Development Management Plan for       |
|                   | mixed-use development including housing and community/ faith          |
|                   | facilities (RED5).                                                    |
|                   | The site is partially affected by flood risk (Zone 2 and 3).          |
| First added date  | 31 <sup>st</sup> December 2017                                        |
| Last updated      | 31 <sup>st</sup> December 2018                                        |
| date              |                                                                       |

| HELAA     | M12 |
|-----------|-----|
| Reference |     |

#### RBBCBLR012 - Former Oakley Centre, Radstock Way, Merstham



| Data Field        | Information                                                           |
|-------------------|-----------------------------------------------------------------------|
| Organisation URI  | http://opendatacommunities.org/id/district-council/reigate-banstead   |
| Organisation orti | Tittp://opendatacommunities.org/la/district ocurron/reigate baristead |
| Organisation      | Reigate & Banstead                                                    |
| Label             | Neigate & Dansteau                                                    |
| Site Reference    | RBBCBLR012                                                            |
|                   | N/A                                                                   |
| Previously Part   | IV/A