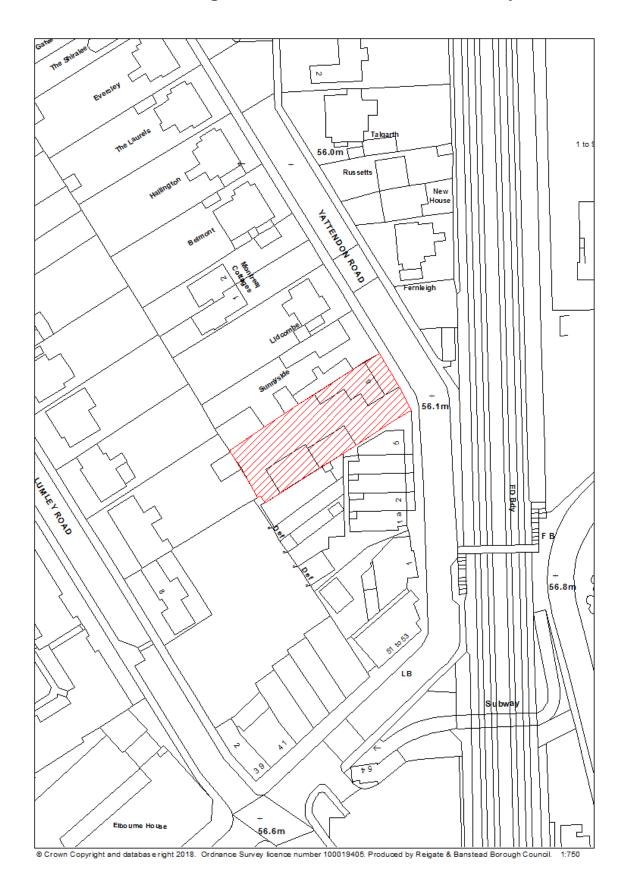

**Table 1 Data Fields** 

| Data Field            | Information                                                |
|-----------------------|------------------------------------------------------------|
| Organisation URI      | The local authority's identification.                      |
| Organisation<br>Label | The name of the local authority.                           |
| Site Reference        | The reference of the site in the Brownfield Land Register. |
| Site Name<br>Address  | Address of site.                                           |
| Coordinate            | Reigate & Banstead Borough Council has used the            |
| Reference             | OSGB36 coordinate reference system.                        |
| System                |                                                            |
| GeoX                  | X-coordinate                                               |
| GeoY                  | Y-coordinate                                               |
| Hectares              | Size of site in hectares                                   |
| Ownership status      | <ul> <li>Owned by a public authority</li> </ul>            |
|                       | <ul> <li>Not owned by a public authority</li> </ul>        |
|                       | <ul> <li>Mixed ownership (1 or more landowner)</li> </ul>  |