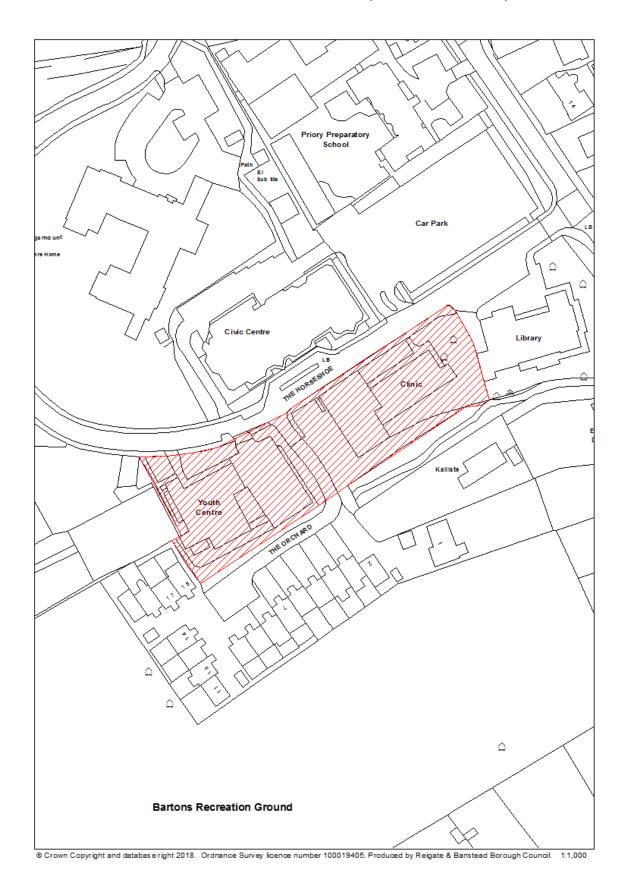

**Table 1 Data Fields** 

| Data Field            | Information                                                |
|-----------------------|------------------------------------------------------------|
| Organisation URI      | The local authority's identification.                      |
| Organisation<br>Label | The name of the local authority.                           |
| Site Reference        | The reference of the site in the Brownfield Land Register. |
| Site Name<br>Address  | Address of site.                                           |
| Coordinate            | Reigate & Banstead Borough Council has used the            |
| Reference             | OSGB36 coordinate reference system.                        |
| System                |                                                            |
| GeoX                  | X-coordinate                                               |
| GeoY                  | Y-coordinate                                               |
| Hectares              | Size of site in hectares                                   |
| Ownership status      | <ul> <li>Owned by a public authority</li> </ul>            |
|                       | <ul> <li>Not owned by a public authority</li> </ul>        |
|                       | <ul> <li>Mixed ownership (1 or more landowner)</li> </ul>  |