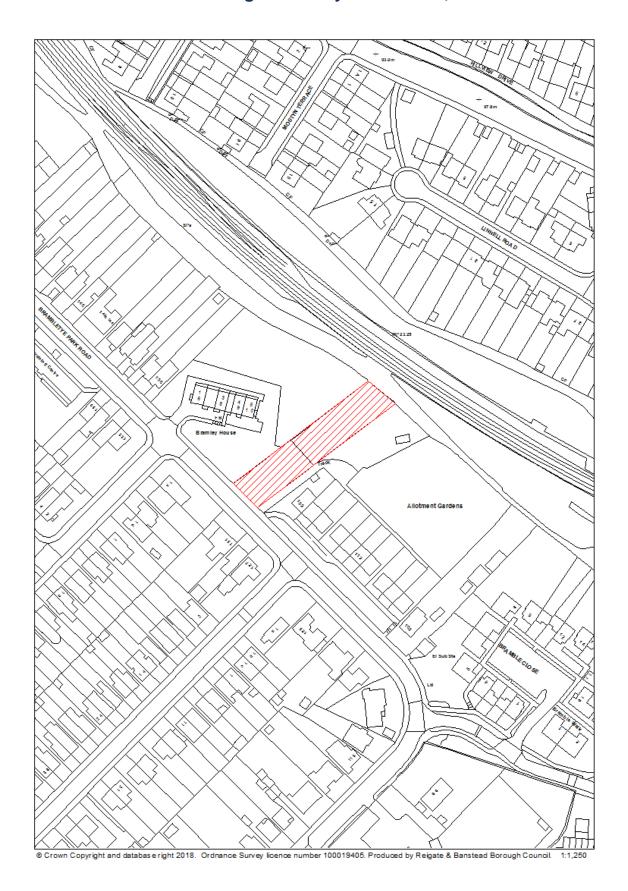

<sup>7</sup> 

- The identified site boundaries are based on the best information available at the time of the study. The Brownfield Land Register does not limit an expansion or contraction of these boundaries for the purpose of a planning application or future allocation through the Local Plan process.
- The estimation of housing potential is based on the best information available at the time of writing. The housing potential indicated does not preclude densities being increased or decreased on sites, subject to further information and assessment at such time as a planning application is made.
- The Council does not accept liability for any factual inaccuracies or omissions in the Brownfield Land Register. It should be acknowledged that there may be additional constraints on sites that have not been identified. Issues may arise during the planning application process that were not/could not have been foreseen at the time of the publication of the Brownfield Land Register. Applicants are advised to carry out their own analysis of site constraints for the purpose of the planning application and should not rely on the identification of the site within the Brownfield Land Register.