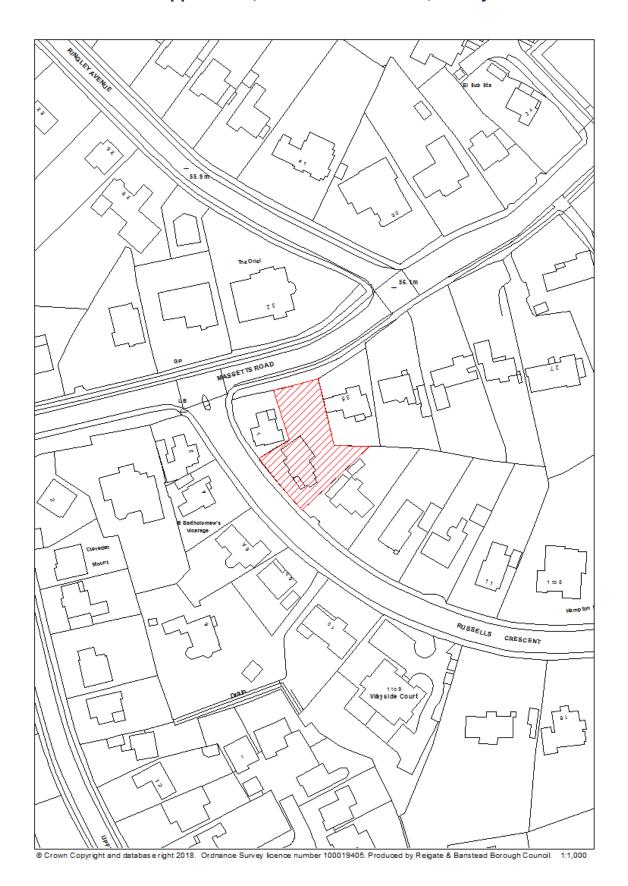

**Table 1 Data Fields** 

| Data Field            | Information                                                |
|-----------------------|------------------------------------------------------------|
| Organisation URI      | The local authority's identification.                      |
| Organisation<br>Label | The name of the local authority.                           |
| Site Reference        | The reference of the site in the Brownfield Land Register. |
| Site Name<br>Address  | Address of site.                                           |
| Coordinate            | Reigate & Banstead Borough Council has used the            |
| Reference             | OSGB36 coordinate reference system.                        |
| System                |                                                            |
| GeoX                  | X-coordinate                                               |
| GeoY                  | Y-coordinate                                               |
| Hectares              | Size of site in hectares                                   |
| Ownership status      | <ul> <li>Owned by a public authority</li> </ul>            |
|                       | <ul> <li>Not owned by a public authority</li> </ul>        |
|                       | <ul> <li>Mixed ownership (1 or more landowner)</li> </ul>  |