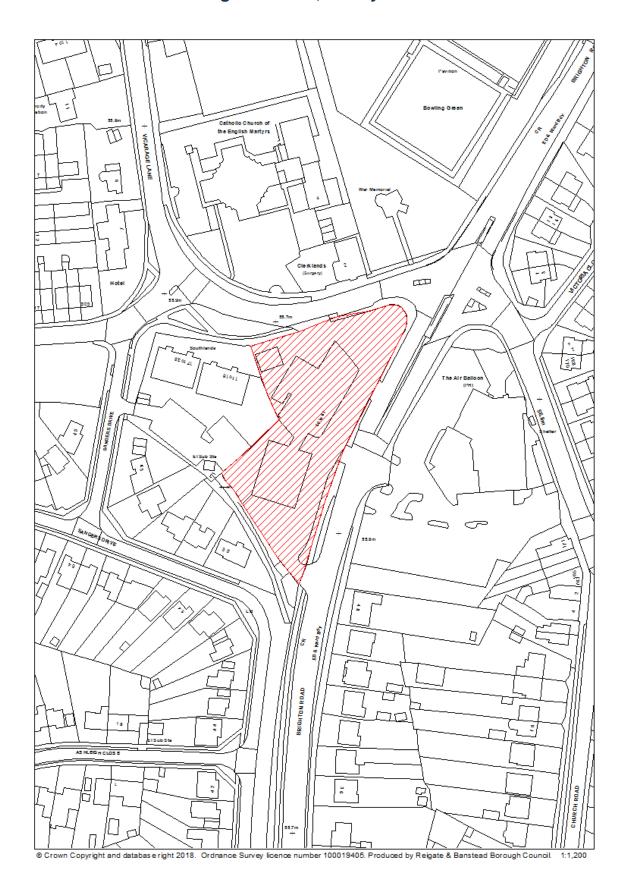

-----|
| Last updated date | 31 <sup>st</sup> December 2018                                                                                                                                                                                                                                                                                                                                |
| HELAA Reference   | RH23                                                                                                                                                                                                                                                                                                                                                          |

# RBBCBLR117 – 51-61 Brighton Road, Horley



| Data Field            | Information                                                 |
|-----------------------|-------------------------------------------------------------|
| Organisation URI      | http://opendatacommunities.org/id/district-council/reigate- |
|                       | banstead                                                    |
| Organisation Label    | Reigate & Banstead                                          |
| Site Reference        | RBBCBLR117                                                  |
| Previously Part Of    | N/A                                                         |
| Site Name             | 51-61 Brighton Road, Horley                                 |
| Address               |                                                             |
| Coor