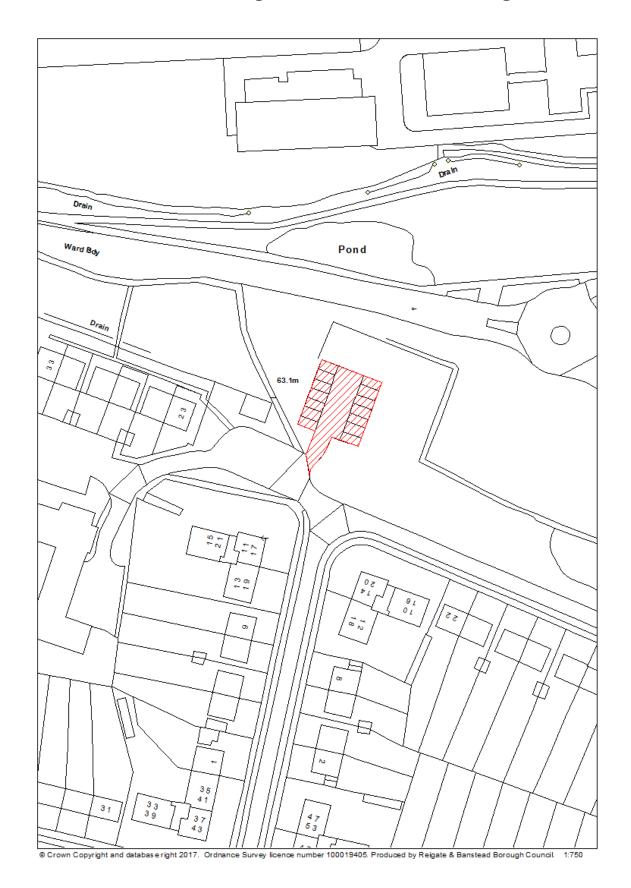

| HELAA Reference    | SPW08                                                         |

## RBBCBLR053 – Former Garage Block, Atherfield Road, Reigate



| Data Field         | Information                                                 |
|--------------------|-------------------------------------------------------------|
| Organisation URI   | http://opendatacommunities.org/id/district-council/reigate- |
|                    | banstead                                                    |
|                    |                                                             |
| Organisation Label | Reigate & Banstead                                          |
|                    |                                                             |
| Site Reference     | RBBCBLR053                                                  |
| Previously Part Of | N/A                                                         |
|                    |