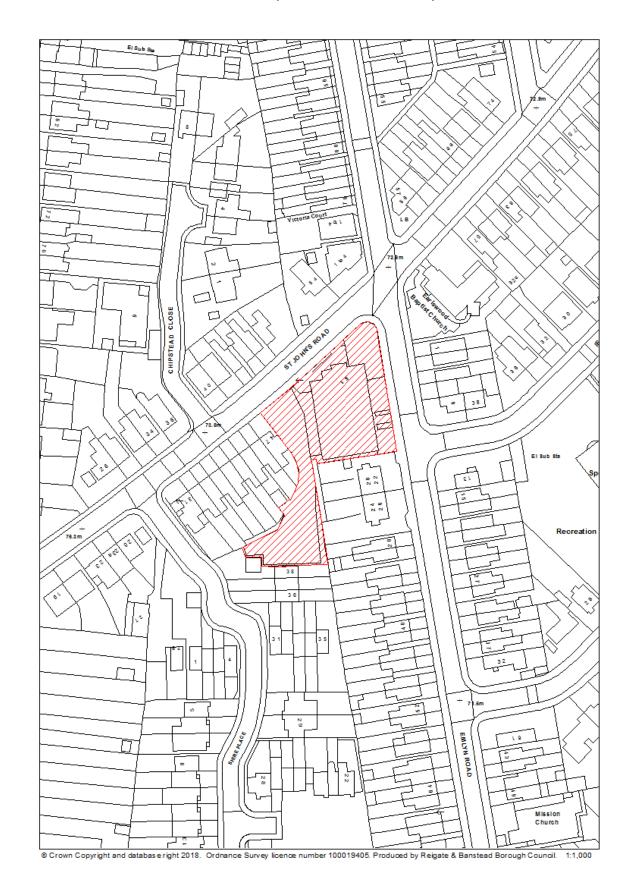

<sup>7</sup> 

- The identified site boundaries are based on the best information available at the time of the study. The Brownfield Land Register does not limit an expansion or contraction of these boundaries for the purpose of a planning application or future allocation through the Local Plan process.
- The estimation of housing potential is based on the best information available at the time of writing. The housing potential indicated does not preclude densities being increased or decreased on sites, subject to further information and assessment at such time as a planning application is made.
- The Council does not accept liability for any factual inaccuracies or omissions in the Brownfield Land Register. It should be acknowledged that there may be additional constraints on sites that have not been identified. Issues may arise during the planning application process that were not/could not have been foreseen at the time of the publication of the Brownfield Land Register. Applicants are advised to carry out their own analysis of site constraints for the purpose of the planning application and should not rely on the identification of the site within the Brownfield Land Register.