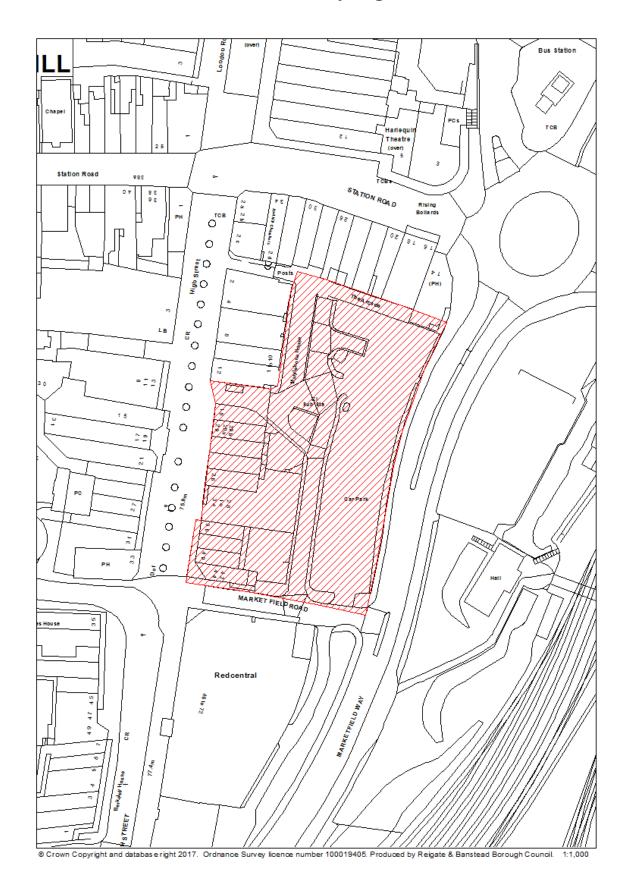

13/00848/F) has since lapsed (09/01/2017), however, it is          |
|                      | understood that a further planning permission will be submitted     |
|                      | soon.                                                               |
| First added date     | 31 <sup>st</sup> December 2017                                      |
| Last updated         | 31 <sup>st</sup> December 2018                                      |
| date                 |                                                                     |
| HELAA                | RE01                                                                |
| Reference            |                                                                     |

#### RBBCBLR020 - Land at Marketfield Way/ High Street, Redhill



| Data Field         | Information                                                           |
|--------------------|-----------------------------------------------------------------------|
| Organisation URI   | http://opendatacommunities.org/id/district-council/reigate-banstead   |
| gamma man          | <u></u>                                                               |
| Organisation       | Reigate & Banstead                                                    |
| Label              | ŭ                                                                     |
| Site Reference     | RBBCBLR020                                                            |
| Previously Part    | N/A                                                                   |
| Of                 |