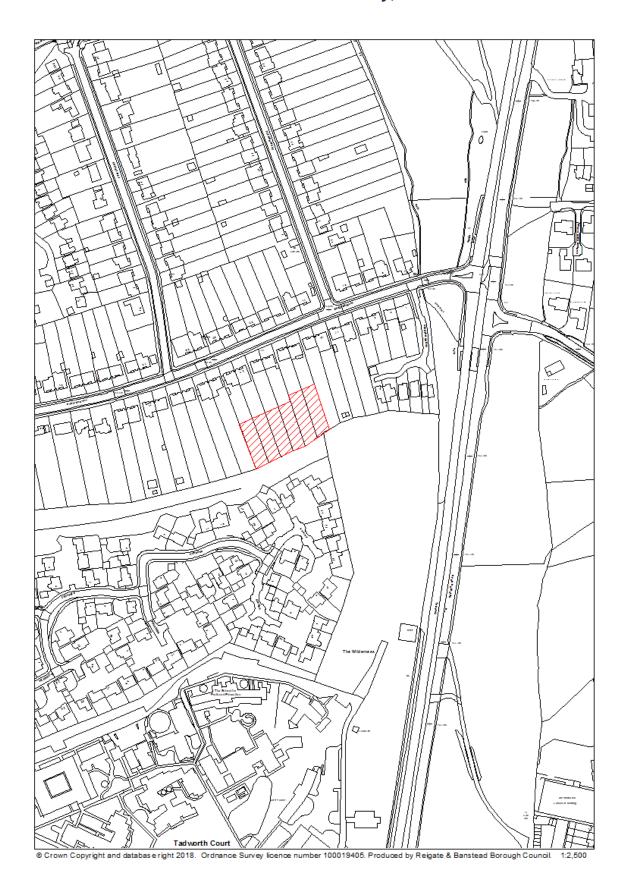

**Table 1 Data Fields** 

| Data Field            | Information                                                |
|-----------------------|------------------------------------------------------------|
| Organisation URI      | The local authority's identification.                      |
| Organisation<br>Label | The name of the local authority.                           |
| Site Reference        | The reference of the site in the Brownfield Land Register. |
| Site Name<br>Address  | Address of site.                                           |
| Coordinate            | Reigate & Banstead Borough Council has used the            |
| Reference             | OSGB36 coordinate reference system.                        |
| System                |                                                            |
| GeoX                  | X-coordinate                                               |
| GeoY                  | Y-coordinate                                               |
| Hectares              | Size of site in hectares                                   |
| Ownership status      | <ul> <li>Owned by a public authority</li> </ul>            |
|                       | <ul> <li>Not owned by a public authority</li> </ul>        |
|                       | <ul> <li>Mixed ownership (1 or more landowner)</li> </ul>  |