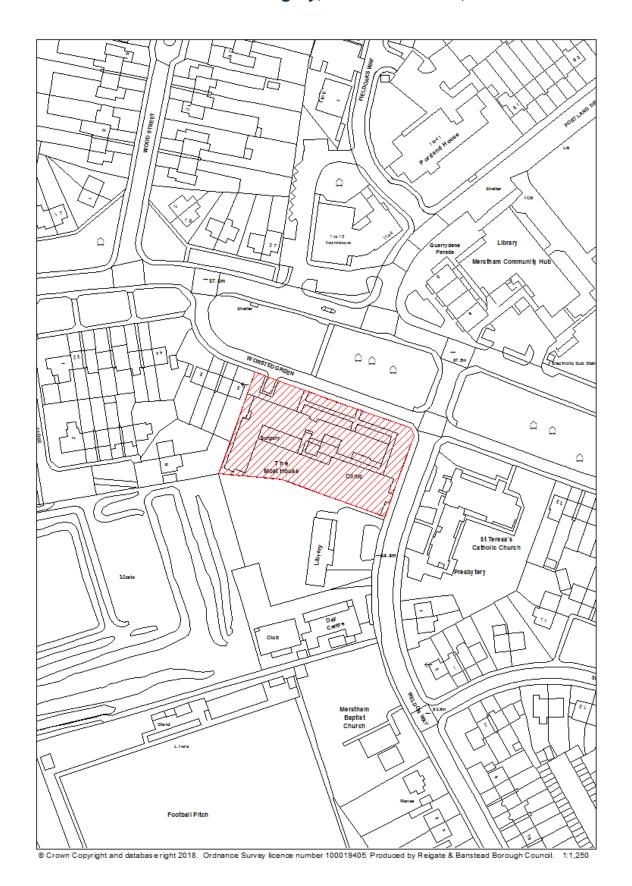

<sup>7</sup> 

- The identified site boundaries are based on the best information available at the time of the study. The Brownfield Land Register does not limit an expansion or contraction of these boundaries for the purpose of a planning application or future allocation through the Local Plan process.
- The estimation of housing potential is based on the best information available at the time of writing. The housing potential indicated does not preclude densities being increased or decreased on sites, subject to further information and assessment at such time as a planning application is made.
- The Council does not accept liability for any factual inaccuracies or omissions in the Brownfield Land Register. It should be acknowledged that there may be additional constraints on sites that have not been identified. Issues may arise during the planning application process that were not/could not have been foreseen at the time of the publication of the Brownfield Land Register. Applicants are advised to carry out their own analysis of site constraints for the purpose of the planning application and should not rely on the identification of the site within the Brownfield Land Register.