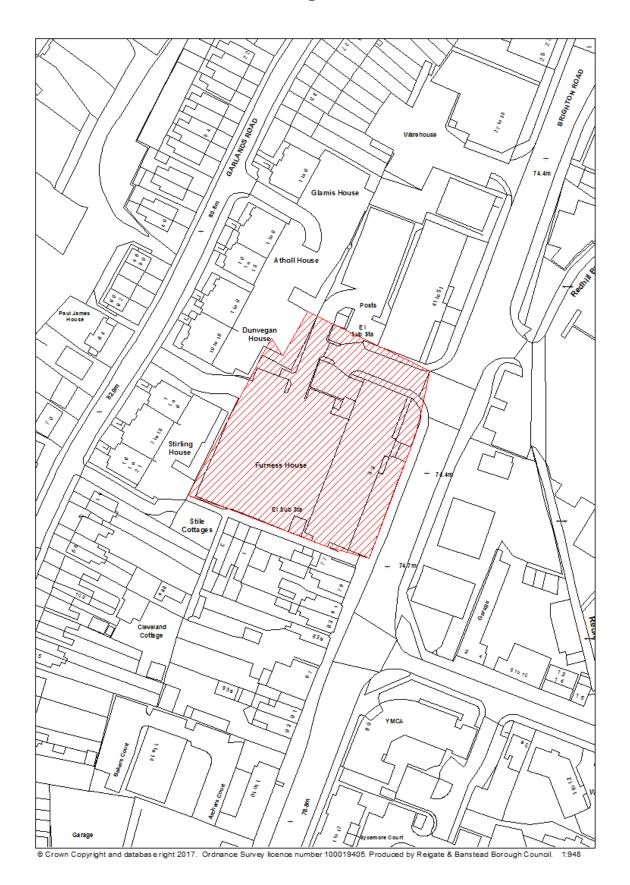

|
| Hazardous        | N/A                                                                 |
| substances       |                                                                     |
| Notes            | N/A                                                                 |
| First added date | 31 <sup>st</sup> December 2017                                      |
| Last updated     | 31 <sup>st</sup> December 2018                                      |
| date             |                                                                     |
| HELAA            | RE28                                                                |
| Reference        |                                                                     |

### RBBCBLR029 - Furness House, Brighton Road, Redhill



| Data Field       | Information                                                         |
|------------------|---------------------------------------------------------------------|
| Organisation URI | http://opendatacommunities.org/id/district-council/reigate-banstead |
|                  |                                                                     |
| Organisation     | Reigate & Banstead                                                  |
| Label            |                                                                     |
| Site Reference   | RBBCBLR029                                                          |
| Previously Part  | N/A                                                                 |
| Of               |