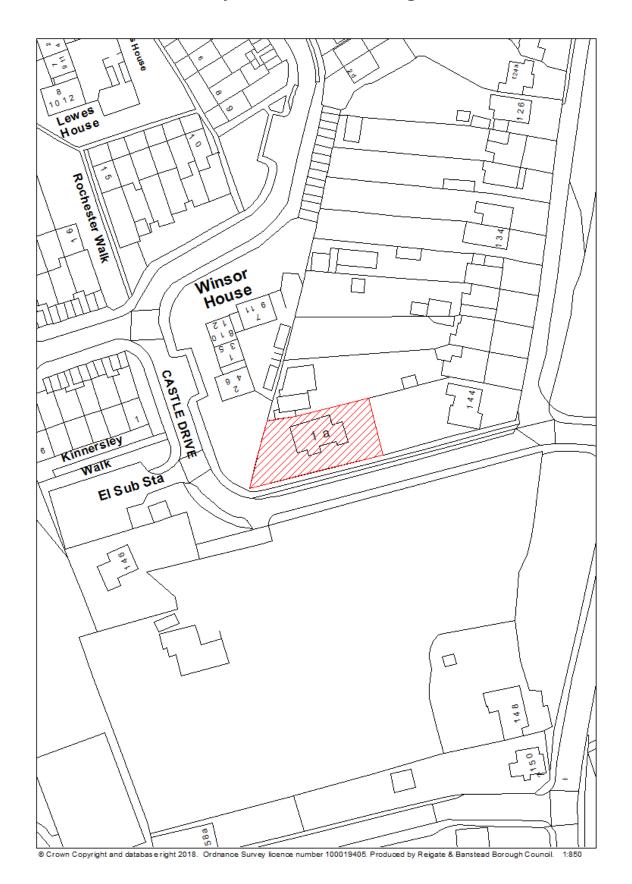

<sup>7</sup> 

- The identified site boundaries are based on the best information available at the time of the study. The Brownfield Land Register does not limit an expansion or contraction of these boundaries for the purpose of a planning application or future allocation through the Local Plan process.
- The estimation of housing potential is based on the best information available at the time of writing. The housing potential indicated does not preclude densities being increased or decreased on sites, subject to further information and assessment at such time as a planning application is made.
- The Council does not accept liability for any factual inaccuracies or omissions in the Brownfield Land Register. It should be acknowledged that there may be additional constraints on sites that have not been identified. Issues may arise during the planning application process that were not/could not have been foreseen at the time of the publication of the Brownfield Land Register. Applicants are advised to carry out their own analysis of site constraints for the purpose of the planning application and should not rely on the identification of the site within the Brownfield Land Register.