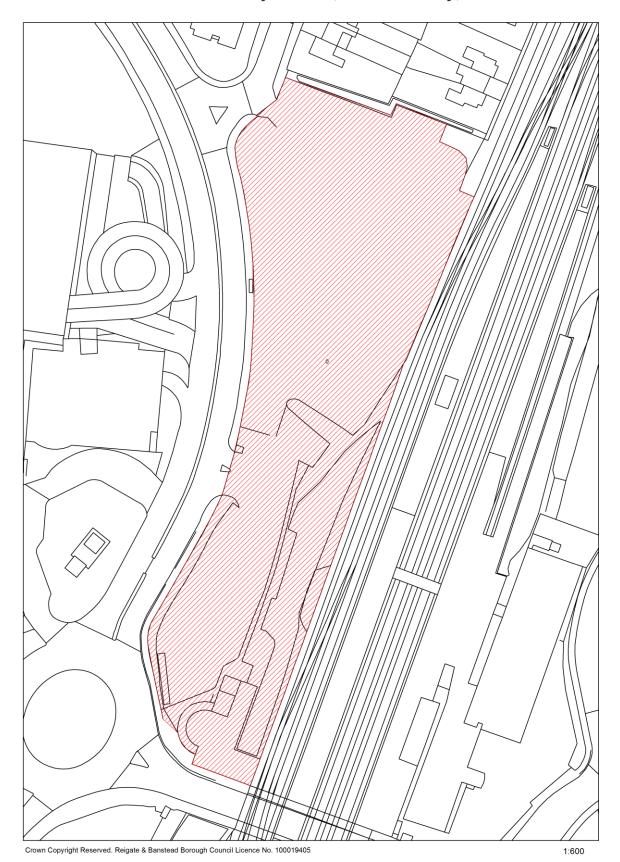

# RBBCBLR019 - Redhill Railway Station, Princess Way, Redhill

| Data Field         | Information                                                              |
|--------------------|--------------------------------------------------------------------------|
| Organisation URI   | http://opendatacommunities.org/id/district-council/reigate-banstead      |
|                    |                                                                          |
| Organisation Label | Reigate & Banstead                                                       |
| Site Reference     | RBBCBLR019                                                               |
| Previously Part Of | N/A                                                                      |
| Site Name Address  | Redhill Railway Station, Princess Way, Redhill                           |
| Coordinate         | OSGB36                                                                   |
| Reference System   |                                                                          |
| GeoX               | 528111.00                                                                |
| GeoY               | 150596.00                                                                |
| Hectares           | 0.90                                                                     |
| Ownership status   | Not owned by a public authority                                          |
| Deliverable        | No                                                                       |
| Planning status    | Not permissioned                                                         |
| Permission type    | N/A                                                                      |
| Permission date    | N/A                                                                      |
| Planning history   | https://planning.reigate-banstead.gov.uk/online-                         |
|                    | applications/propertyDetails.do?activeTab=relatedCases&keyVal=IFLPFX     |
|                    | MVR5000                                                                  |
| Minimum net        | N/A                                                                      |
| number of          |                                                                          |
| dwellings          |                                                                          |
| Development        | N/A                                                                      |
| description        |                                                                          |
| Non housing        | N/A                                                                      |
| development        |                                                                          |
| Net dwellings      | 200                                                                      |
| range from         |                                                                          |
| Net dwellings      |                                                                          |
| range to           |                                                                          |
| Notes              | The site previously had planning permission for mixed-use housing (150)  |
|                    | and retail and related development with a multi storey car park and      |
|                    | sustainable transport facilities. This permission (13/00848/F) has since |
|                    | lapsed (09/01/2017), however, it is understood that a further planning   |
|                    | permission will be submitted soon.                                       |

| First added date  | 2017-12-31 |
|-------------------|------------|
| Last updated date | 2019-12-31 |
| HELAA Reference   | RE01       |