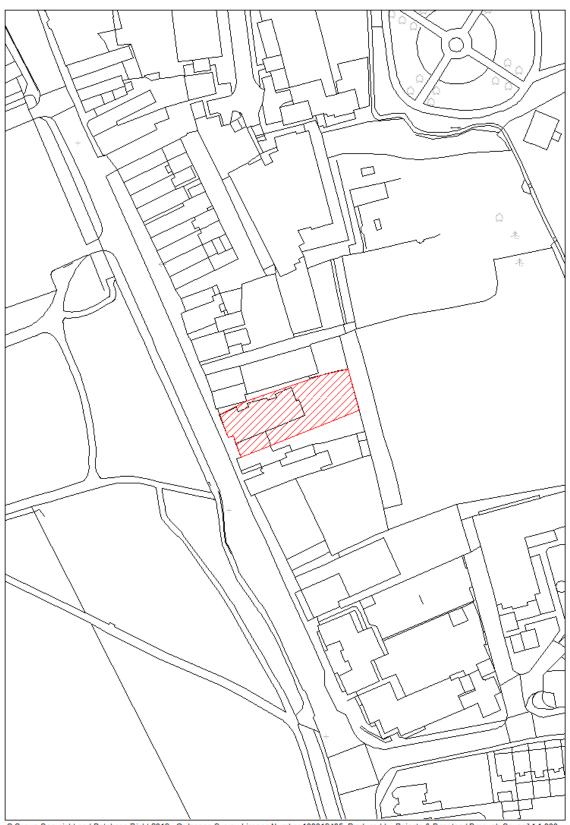

## RBBCBLR008 - Hockley Business Centre, Hooley Lane, Redhill

| Data Field         | Information                                                                    |
|--------------------|--------------------------------------------------------------------------------|
| Organisation URI   | http://opendatacommunities.org/id/district-council/reigate-banstead            |
|                    |                                                                                |
| Organisation Label | Reigate & Banstead                                                             |
| Site Reference     | RBBCBLR008                                                                     |
| Previously Part Of | N/A                                                                            |
| Site Name Address  | Hockley Business Centre, Hooley Lane, Redhill                                  |
| Coordinate         | OSGB36                                                                         |
| Reference System   |                                                                                |
| GeoX               | 527836.00                                                                      |
| GeoY               | 149721.00                                                                      |
| Hectares           | 0.52                                                                           |
| Ownership status   | Not owned by a public authority                                                |
| Deliverable        | Yes                                                                            |
| Planning status    | Permissioned                                                                   |
| Permission type    | Outline planning permission.                                                   |
| Permission date    | 2019-07-19                                                                     |
| Planning history   | https://planning.reigate-banstead.gov.uk/online-                               |
|                    | applications/propertyDetails.do?activeTab=relatedCases&keyVal=000ZP            |
|                    | <u>9MVLI000</u>                                                                |
| Minimum net        | 60                                                                             |
| number of          |                                                                                |
| dwellings          |                                                                                |
| Development        | Outline planning application for the partial demolition of existing buildings, |
| description        | erection of four apartment blocks comprising 23 x 1-bed flats and 37 x 2-      |
|                    | bed flats.                                                                     |
| Non housing        | N/A                                                                            |
| development        |                                                                                |
| Net dwellings      | N/A                                                                            |
| range from         |                                                                                |
| Net dwellings      |                                                                                |
| range to           |                                                                                |
| Notes              | Since 2018 Brownfield Land Register, a new permission has been                 |
|                    | approved:                                                                      |

|                   | <ul> <li>Planning permission 15/01008/OUT allowed at appeal 2017-<br/>05-08 for the partial demolition of existing buildings and the<br/>erection of 50 residential units.</li> <li>Planning permission 18/00967/OUT approved 2019-07-19 for<br/>the partial demolition of the existing buildings and the erection</li> </ul> |
|-------------------|-------------------------------------------------------------------------------------------------------------------------------------------------------------------------------------------------------------------------------------------------------------------------------------------------------------------------------|
| First added date  | of 60 residential units.                                                                                                                                                                                                                                                                                                      |
| Last updated date | 2019-12-31                                                                                                                                                                                                                                                                                                                    |
| HELAA Reference   | EW08                                                                                                                                                                                                                                                                                                                          |