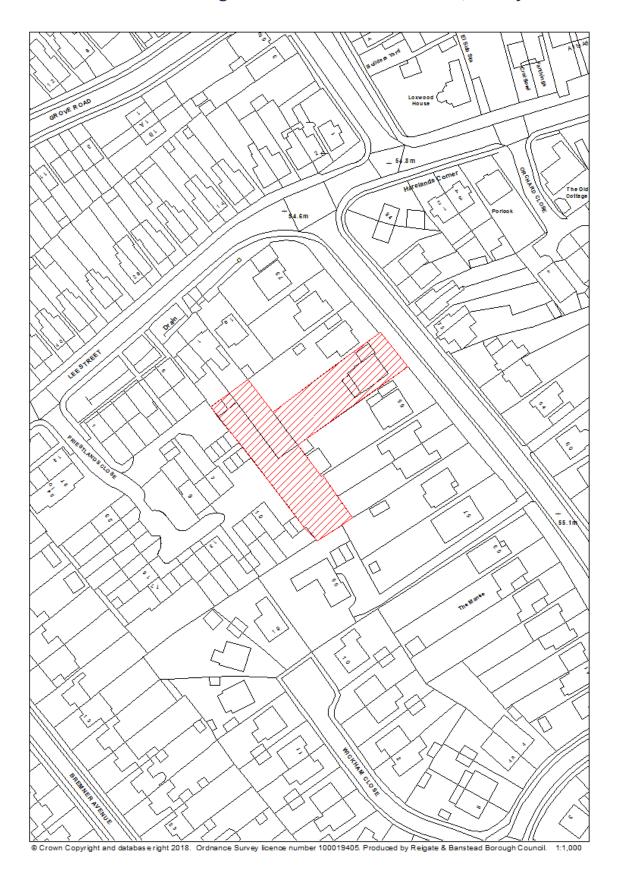

|                                                                     |
| Net dwellings range |                                                                     |
| to                  |                                                                     |
| Notes               | N/A                                                                 |
| First added date    | 2018-12-31                                                          |
| Last updated date   | 2018-12-31                                                          |
| HELAA Reference     | N/A                                                                 |
|                     |                                                                     |

#### RBBCBLR092 – 67 Vicarage Lane & R/O 1&3 Lee Street, Horley



| Data Field          | Information                                                         |
|---------------------|---------------------------------------------------------------------|
| Organisation URI    | http://opendatacommunities.org/id/district-council/reigate-banstead |
|                     |                                                                     |
| Organisation Label  | Reigate & Banstead                                                  |
| Site Reference      | RBBCBLR092                                                          |
| Previously Part Of  | N/A                                                                 |
| Site Name Address   | 67 Vicarage Lane & R/O 1&3 Lee Street, Horley                       |
|                     |