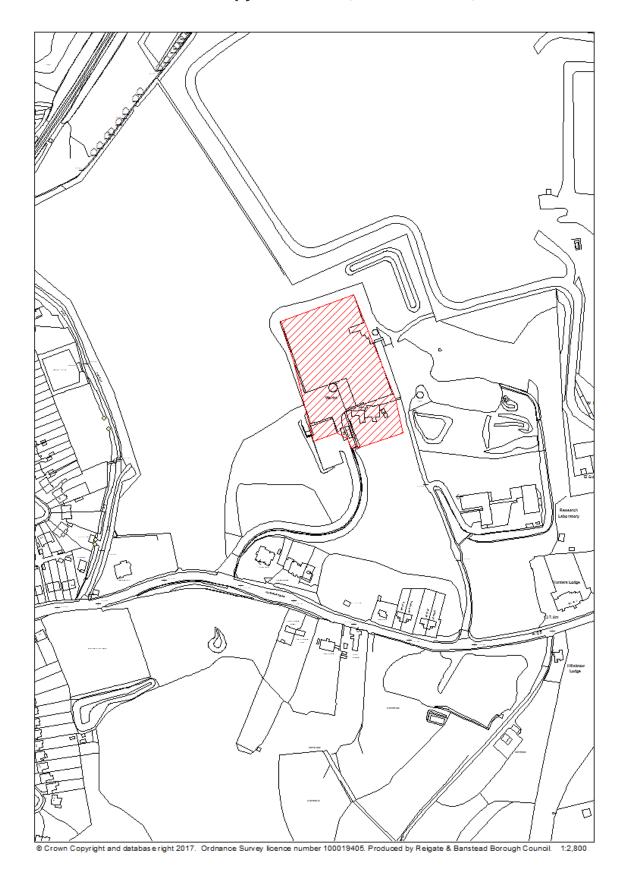

# RBBCBLR024 - Former Copyhold Works, Nutfield Road, Redhill

| Data Field         | Information                                                                   |
|--------------------|-------------------------------------------------------------------------------|
| Organisation URI   | http://opendatacommunities.org/id/district-council/reigate-banstead           |
|                    |                                                                               |
| Organisation Label | Reigate & Banstead                                                            |
| Site Reference     | RBBCBLR024                                                                    |
| Previously Part Of | N/A                                                                           |
| Site Name Address  | Former Copyhold Works, Nutfield Road, Redhill                                 |
| Coordinate         | OSGB36                                                                        |
| Reference System   |                                                                               |
| GeoX               | 528811.00                                                                     |
| GeoY               | 150392.00                                                                     |
| Hectares           | 1.68                                                                          |
| Ownership status   | Not owned by a public authority                                               |
| Deliverable        | Yes                                                                           |
| Planning status    | Not permissioned                                                              |
| Permission type    | N/A                                                                           |
| Permission date    | N/A                                                                           |
| Planning history   | https://planning.reigate-banstead.gov.uk/online-                              |
|                    | applications/propertyDetails.do?activeTab=relatedCases&keyVal=IEXLS           |
|                    | <u>ZMVR5000</u>                                                               |
| Minimum net        | N/A                                                                           |
| number of          |                                                                               |
| dwellings          |                                                                               |
| Development        | N/A                                                                           |
| description        |                                                                               |
| Non housing        | N/A                                                                           |
| development        |                                                                               |
| Net dwellings      | 35                                                                            |
| range from         |                                                                               |
| Net dwellings      |                                                                               |
| range to           |                                                                               |
| Notes              | The site is allocated as part of a wider site allocation (DMP site allocation |
|                    | policy ERM2/3). Delivery of the site is dependent upon DMP Policy MLS1        |
|                    | "Managing Land Supply".                                                       |
| First added date   | 2017-12-31                                                                    |
| Last updated date  | 2019-12-31                                                                    |

| HELAA Reference | RE20 |
|-----------------|------|
|-----------------|------|