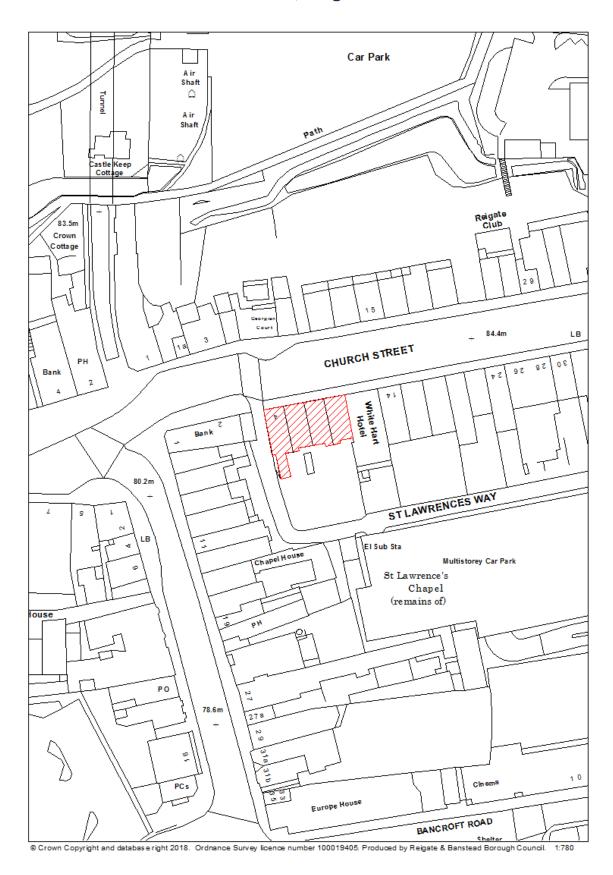

### RBBCBLR020 - Land at Marketfield Way/ High Street, Redhill

| Data Field         | Information                                                                |
|--------------------|----------------------------------------------------------------------------|
| Organisation URI   | http://opendatacommunities.org/id/district-council/reigate-banstead        |
|                    |                                                                            |
| Organisation Label | Reigate & Banstead                                                         |
| Site Reference     | RBBCBLR020                                                                 |
| Previously Part Of | N/A                                                                        |
| Site Name Address  | Land at Marketfield Way/ High Street, Redhill                              |
| Coordinate         | OSGB36                                                                     |
| Reference System   |                                                                            |
| GeoX               | 528011.00                                                                  |
| GeoY               | 150525.00                                                                  |
| Hectares           | 0.65                                                                       |
| Ownership status   | Mixed                                                                      |
| Deliverable        | Yes                                                                        |
| Planning status    | Permissioned                                                               |
| Permission type    | Full planning                                                              |
| Permission date    | 2017-01-20                                                                 |
| Planning history   | https://planning.reigate-banstead.gov.uk/online-                           |
|                    | applications/propertyDetails.do?activeTab=relatedCases&keyVal=IIS9OJ       |
|                    | MVR5000                                                                    |
| Minimum net        | 150                                                                        |
| number of          |                                                                            |
| dwellings          |                                                                            |
| Development        | Demolition of existing buildings and redevelopment to provide new multi-   |
| description        | screen cinema and flexible retail, restaurant and café units at ground and |
|                    | first floor level and residential.                                         |
| Non housing        | 7,141sqm A1/A3/D2                                                          |
| development        |                                                                            |
| Net dwellings      | N/A                                                                        |
| range from         |                                                                            |
| Net dwellings      |                                                                            |
| range to           |                                                                            |
| Notes              | N/A                                                                        |
| First added date   | 2017-12-31                                                                 |
| Last updated date  | 2019-12-31                                                                 |
| HELAA Reference    | RE02                                                                       |