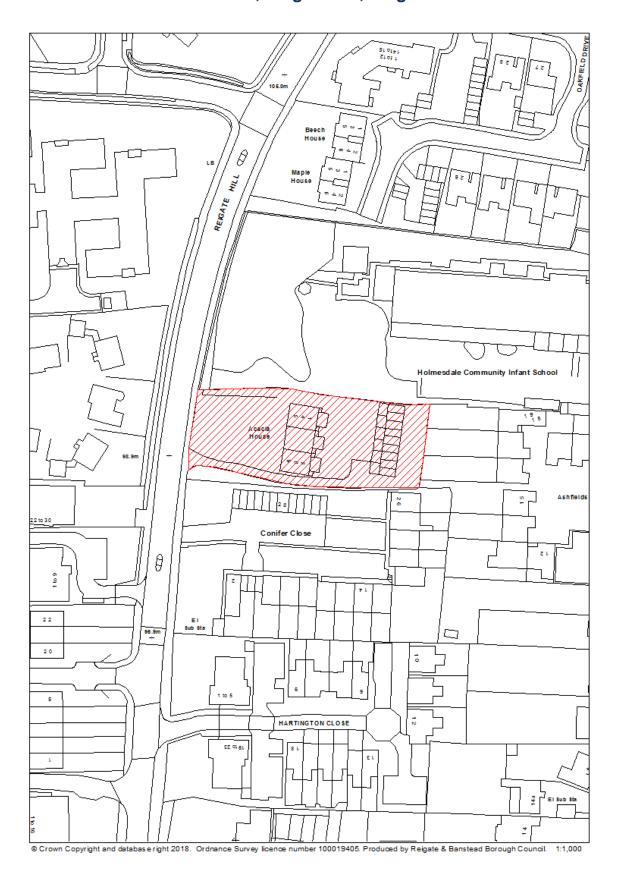

## RBBCBLR004 - Courtlands Farm, Park Road, Banstead

| Data Field         | Information                                                          |
|--------------------|----------------------------------------------------------------------|
| Organisation URI   | http://opendatacommunities.org/id/district-council/reigate-banstead  |
|                    |                                                                      |
| Organisation Label | Reigate & Banstead                                                   |
| Site Reference     | RBBCBLR004                                                           |
| Previously Part Of | N/A                                                                  |
| Site Name Address  | Courtlands Farm, Park Road, Banstead                                 |
|                    |                                                                      |
| Coordinate         | OSGB36                                                               |
| Reference System   |                                                                      |
| GeoX               | 526616.00                                                            |
| GeoY               | 159185.00                                                            |
| Hectares           | 2.50                                                                 |
| Ownership status   | Not owned by a public authority                                      |
| Deliverable        | Yes                                                                  |
| Planning status    | Permissioned                                                         |
| Permission type    | Full planning                                                        |
| Permission date    | 2017-01-20                                                           |
| Planning history   | https://planning.reigate-banstead.gov.uk/online-                     |
|                    | applications/propertyDetails.do?activeTab=relatedCases&keyVal=KM0C   |
|                    | QBMV0FL00                                                            |
| Minimum net        | 9                                                                    |
| number of          |                                                                      |
| dwellings          |                                                                      |
| Development        | Removal of hardstanding and buildings, erection of 9 detached houses |
| description        | and retained bunker.                                                 |
| Non housing        | N/A                                                                  |
| development        |                                                                      |
| Net dwellings      | N/A                                                                  |
| range from         |                                                                      |
| Net dwellings      |                                                                      |
| range to           |                                                                      |
| Notes              | N/A                                                                  |
| First added date   | 2017-12-31                                                           |
| Last updated date  | 2019-12-31                                                           |
| HELAA Reference    | CHW15                                                                |