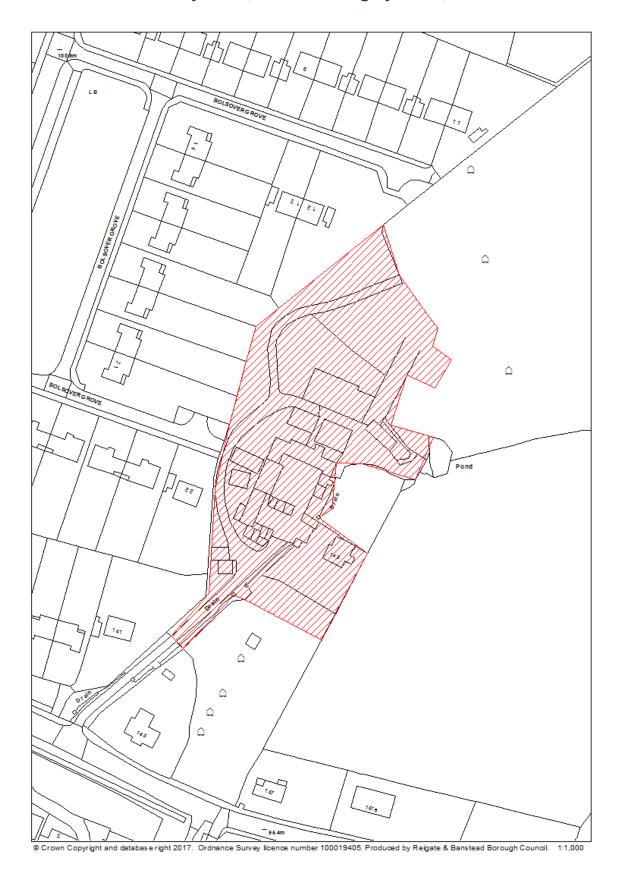

## RBBCBLR004 - Courtlands Farm, Park Road, Banstead

| Data Field         | Information                                                          |
|--------------------|----------------------------------------------------------------------|
| Organisation URI   | http://opendatacommunities.org/id/district-council/reigate-banstead  |
|                    |                                                                      |
| Organisation Label | Reigate & Banstead                                                   |
| Site Reference     | RBBCBLR004                                                           |
| Previously Part Of | N/A                                                                  |
| Site Name Address  | Courtlands Farm, Park Road, Banstead                                 |
|                    |                                                                      |
| Coordinate         | OSGB36                                                               |
| Reference System   |                                                                      |
| GeoX               | 526616.00                                                            |
| GeoY               | 159185.00                                                            |
| Hectares           | 2.50                                                                 |
| Ownership status   | Not owned by a public authority                                      |
| Deliverable        | Yes                                                                  |
| Planning status    | Permissioned                                                         |
| Permission type    | Full planning                                                        |
| Permission date    | 2017-01-20                                                           |
| Planning history   | https://planning.reigate-banstead.gov.uk/online-                     |
|                    | applications/propertyDetails.do?activeTab=relatedCases&keyVal=KM0C   |
|                    | QBMV0FL00                                                            |
| Minimum net        | 9                                                                    |
| number of          |                                                                      |
| dwellings          |                                                                      |
| Development        | Removal of hardstanding and buildings, erection of 9 detached houses |
| description        | and retained bunker.                                                 |
| Non housing        | N/A                                                                  |
| development        |                                                                      |
| Net dwellings      | N/A                                                                  |
| range from         |                                                                      |
| Net dwellings      |                                                                      |
| range to           |                                                                      |
| Notes              | N/A                                                                  |
| First added date   | 2017-12-31                                                           |
| Last updated date  | 2019-12-31                                                           |
| HELAA Reference    | CHW15                                                                |