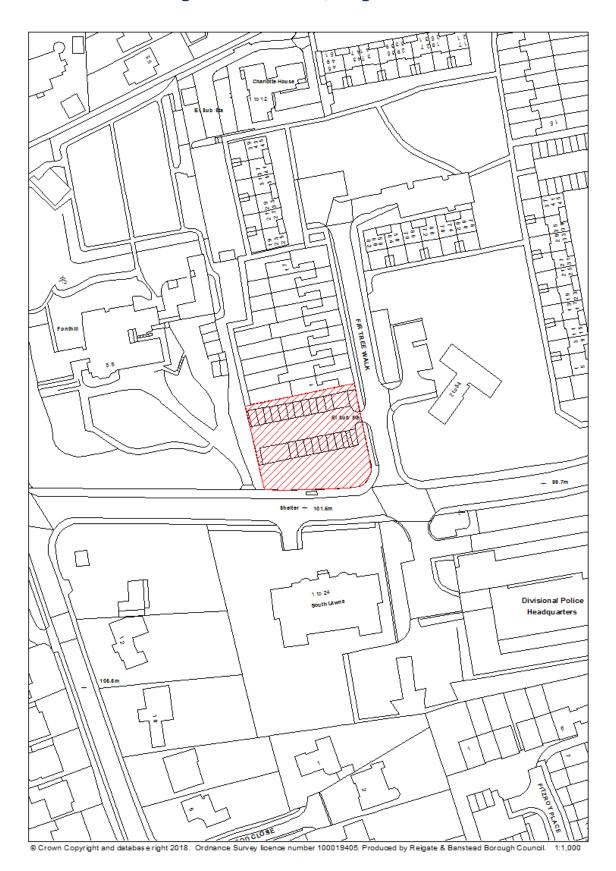

et dwellings range | 6                                                                   |
| from                |                                                                     |
| Net dwellings range |                                                                     |
| to                  |                                                                     |
| Notes               | N/A                                                                 |
| First added date    | 2018-12-31                                                          |
| Last updated date   | 2019-12-31                                                          |
| HELAA Reference     | RE54                                                                |

#### RBBCBLR114 - Garages Fir Tree Walk, Reigate



| Data Field          | Information                                                         |
|---------------------|---------------------------------------------------------------------|
| Organisation URI    | http://opendatacommunities.org/id/district-council/reigate-banstead |
| Organisation Label  | Reigate & Banstead                                                  |
| Site Reference      | RBBCBLR114                                                          |
| Previously Part Of  | N/A                                                                 |
| Site Name Address   | Garages Fir Tree Walk, Reigate                                      |
| Coordinate          | OSGB36                                                              |
| Reference System    |