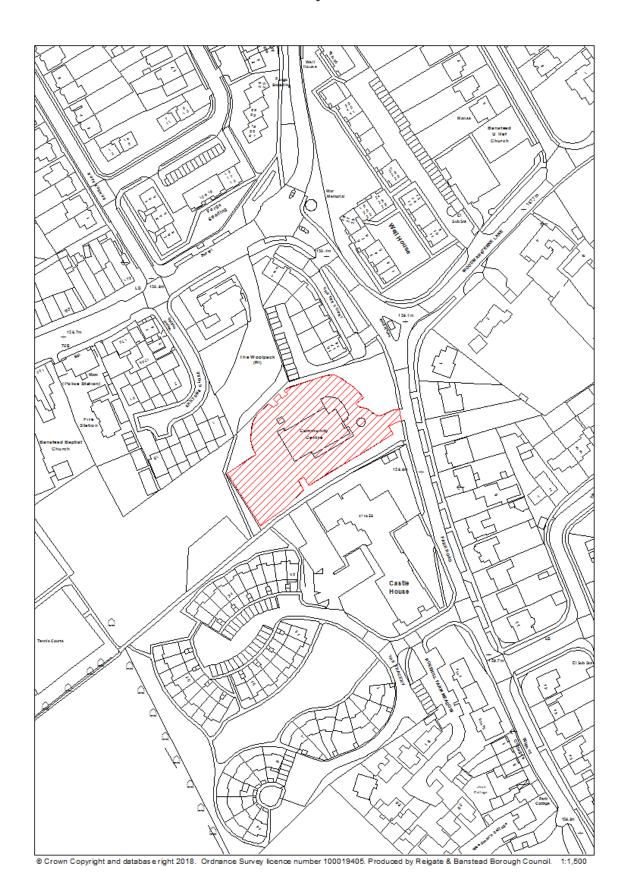

|
| to                  |                                                                        |
| Notes               | The site has been identified as part of a wider site allocation in the |
|                     | DMP for mixed-use redevelopment including community and/or public      |
|                     | services, small-scale retail/leisure/other commercial development and  |
|                     | residential development (DMP site allocation policy BAN2).             |
| First added date    | 2018-12-31                                                             |

| Last updated date | 2019-12-31 |
|-------------------|------------|
| HELAA Reference   | BV07       |

#### **RBBCBLR101 – Banstead Community Centre**



| Data Field          | Information                                                         |
|---------------------|---------------------------------------------------------------------|
| Organisation URI    | http://opendatacommunities.org/id/district-council/reigate-banstead |
| Organisation Label  | Reigate & Banstead                                                  |
| Site Reference      | RBBCBLR101                                                          |
| Previously Part Of  | N/A                                                                 |
| Site Name Address   | Banstead Community Centre                                           |
| Coordinate          | OSGB36                                                              |
| Reference System    |