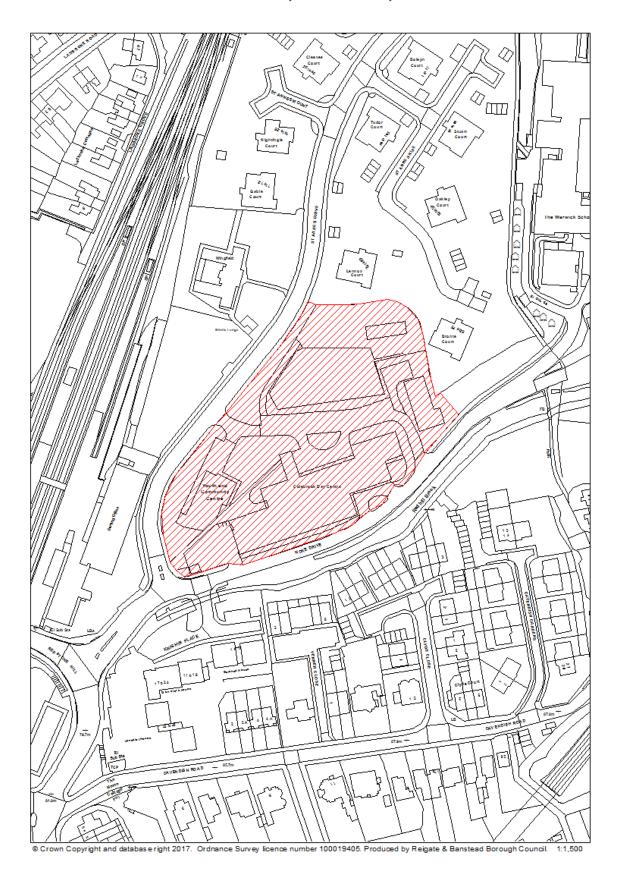

### RBBCBLR021 - Colebrook Centre, Noke Drive, Redhill

| Data Field         | Information                                                                 |
|--------------------|-----------------------------------------------------------------------------|
| Organisation URI   | http://opendatacommunities.org/id/district-council/reigate-banstead         |
|                    |                                                                             |
| Organisation Label | Reigate & Banstead                                                          |
| Site Reference     | RBBCBLR021                                                                  |
| Previously Part Of | N/A                                                                         |
| Site Name Address  | Colebrook Centre, Noke Drive, Redhill                                       |
| Coordinate         | OSGB36                                                                      |
| Reference System   |                                                                             |
| GeoX               | 528350.00                                                                   |
| GeoY               | 150721.00                                                                   |
| Hectares           | 1.30                                                                        |
| Ownership status   | Owned by a public authority                                                 |
| Deliverable        | No                                                                          |
| Planning status    | Not permissioned                                                            |
| Permission Type    | N/A                                                                         |
| Permission date    | N/A                                                                         |
| Planning history   | https://planning.reigate-banstead.gov.uk/online-                            |
|                    | applications/propertyDetails.do?activeTab=relatedCases&keyVal=0004S         |
|                    | <u>2MVLI000</u>                                                             |
| Minimum net        | N/A                                                                         |
| number of          |                                                                             |
| dwellings          |                                                                             |
| Development        | N/A                                                                         |
| description        |                                                                             |
| Non housing        | N/A                                                                         |
| development        |                                                                             |
| Net dwellings      | 110                                                                         |
| range from         |                                                                             |
| Net dwellings      |                                                                             |
| range to           |                                                                             |
| Notes              | The site has been allocated in the DMP (DMP site allocation policy RTC4)    |
|                    | for mixed-use housing (potentially housing for older people) and            |
|                    | community use.                                                              |
|                    | The site is situated in a highly accessible location, in close proximity to |
|                    | Redhill town centre and adjacent to the rail station.                       |

|                   | The site provides an opportunity for intensification of an existing    |
|-------------------|------------------------------------------------------------------------|
|                   | previously developed site.                                             |
|                   | The site is partially affected by Flood Zones 2 and 3a and there are a |
|                   | number of protected trees on the site.                                 |
| First added date  | 2017-12-31                                                             |
| Last updated date | 2019-12-31                                                             |
| HELAA Reference   | RE04                                                                   |