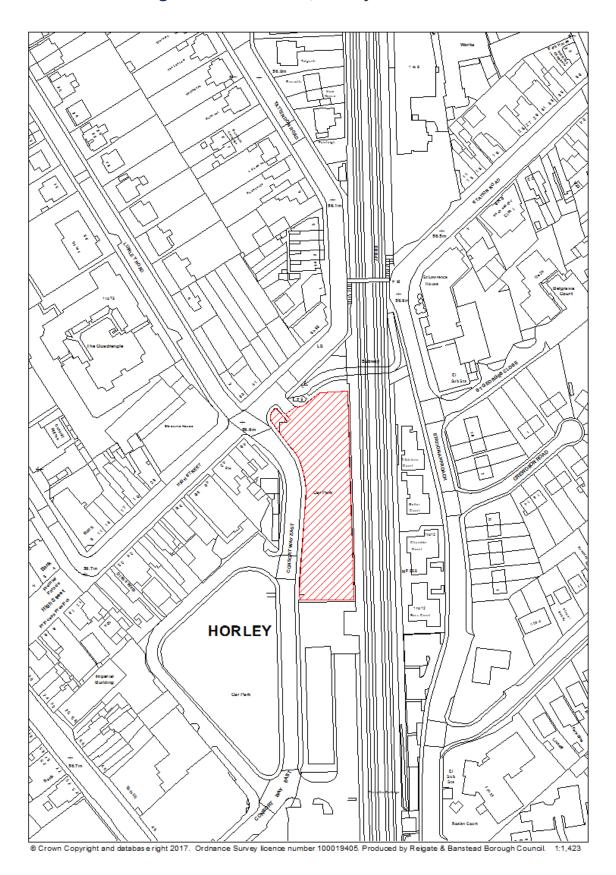

# RBBCBLR019 - Redhill Railway Station, Princess Way, Redhill

| Data Field         | Information                                                              |
|--------------------|--------------------------------------------------------------------------|
| Organisation URI   | http://opendatacommunities.org/id/district-council/reigate-banstead      |
|                    |                                                                          |
| Organisation Label | Reigate & Banstead                                                       |
| Site Reference     | RBBCBLR019                                                               |
| Previously Part Of | N/A                                                                      |
| Site Name Address  | Redhill Railway Station, Princess Way, Redhill                           |
| Coordinate         | OSGB36                                                                   |
| Reference System   |                                                                          |
| GeoX               | 528111.00                                                                |
| GeoY               | 150596.00                                                                |
| Hectares           | 0.90                                                                     |
| Ownership status   | Not owned by a public authority                                          |
| Deliverable        | No                                                                       |
| Planning status    | Not permissioned                                                         |
| Permission type    | N/A                                                                      |
| Permission date    | N/A                                                                      |
| Planning history   | https://planning.reigate-banstead.gov.uk/online-                         |
|                    | applications/propertyDetails.do?activeTab=relatedCases&keyVal=IFLPFX     |
|                    | MVR5000                                                                  |
| Minimum net        | N/A                                                                      |
| number of          |                                                                          |
| dwellings          |                                                                          |
| Development        | N/A                                                                      |
| description        |                                                                          |
| Non housing        | N/A                                                                      |
| development        |                                                                          |
| Net dwellings      | 200                                                                      |
| range from         |                                                                          |
| Net dwellings      |                                                                          |
| range to           |                                                                          |
| Notes              | The site previously had planning permission for mixed-use housing (150)  |
|                    | and retail and related development with a multi storey car park and      |
|                    | sustainable transport facilities. This permission (13/00848/F) has since |
|                    | lapsed (09/01/2017), however, it is understood that a further planning   |
|                    | permission will be submitted soon.                                       |

| First added date  | 2017-12-31 |
|-------------------|------------|
| Last updated date | 2019-12-31 |
| HELAA Reference   | RE01       |