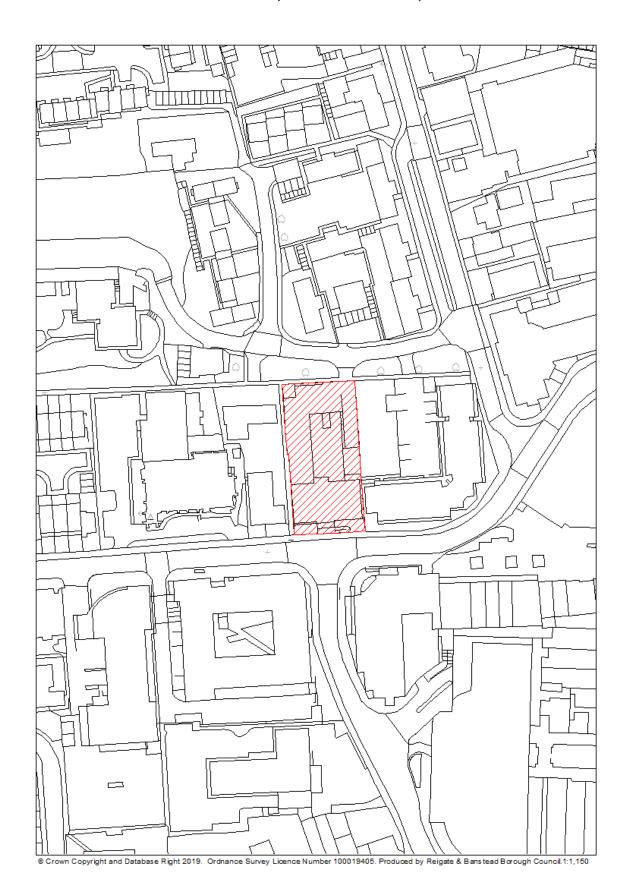

### RBBCBLR018 - Elgar Works, Merstham

| Data Field         | Information                                                                |
|--------------------|----------------------------------------------------------------------------|
| Organisation URI   | http://opendatacommunities.org/id/district-council/reigate-banstead        |
|                    |                                                                            |
| Organisation Label | Reigate & Banstead                                                         |
| Site Reference     | RBBCBLR018                                                                 |
| Previously Part Of | N/A                                                                        |
| Site Name Address  | Elgar Works, Merstham                                                      |
| Coordinate         | OSGB36                                                                     |
| Reference System   |                                                                            |
| GeoX               | 529101                                                                     |
| GeoY               | 152547                                                                     |
| Hectares           | 0.4                                                                        |
| Ownership status   | Not owned by a public authority                                            |
| Deliverable        | Yes                                                                        |
| Planning status    | Permissioned                                                               |
| Permission type    | Full                                                                       |
| Permission date    | 2018-07-06                                                                 |
| Planning history   | https://planning.reigate-banstead.gov.uk/online-                           |
|                    | applications/propertyDetails.do?activeTab=relatedCases&keyVal=000IG        |
|                    | <u>QMVLI000</u>                                                            |
| Minimum net        | 14                                                                         |
| number of          |                                                                            |
| dwellings          |                                                                            |
| Development        | Demolition of existing industrial and commercial buildings and erection of |
| description        | fourteen new dwellings (6 x 3-bed, 8 x 40-bed) together with access,       |
|                    | parking and landscaping.                                                   |
| Non housing        | N/A                                                                        |
| development        |                                                                            |
| Net dwellings      | N/A                                                                        |
| range from         |                                                                            |
| Net dwellings      |                                                                            |
| range to           |                                                                            |
| Notes              | N/A                                                                        |
| First added date   | 2017-12-31                                                                 |
| Last updated date  | 2019-12-31                                                                 |
| HELAA Reference    | M27                                                                        |