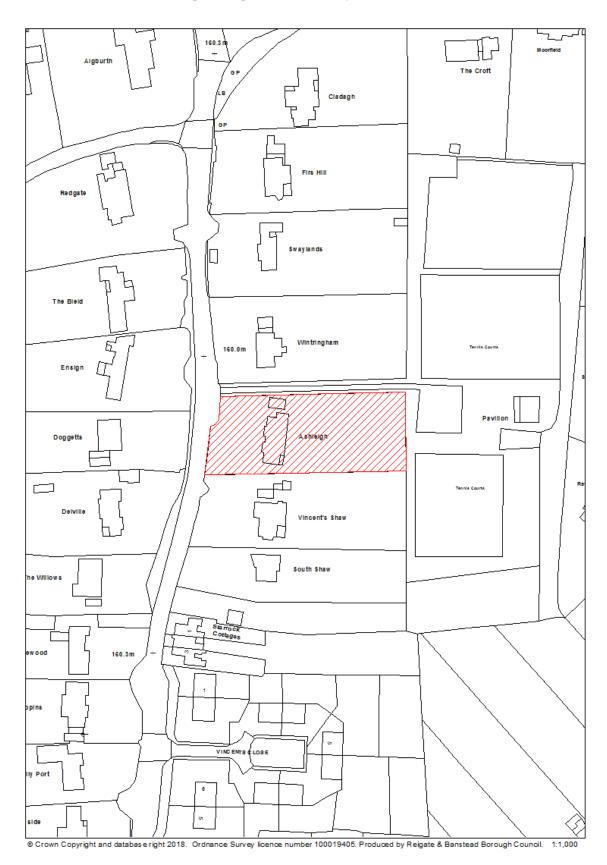

|
| to                  |                                                                       |
| Notes               | The site has been allocated as part of a wider site allocation in the |
|                     | Development Management Plan for mixed-use redevelopment               |
|                     | including community and/or public services, small-scale               |
|                     | retail/leisure/other commercial development and residential           |
|                     | development (DMP site allocation policy BAN2).                        |

| First added date  | 2018-12-31 |
|-------------------|------------|
| Last updated date | 2019-12-31 |
| HELAA Reference   | BV37       |

#### RBBCBLR105 - Ashleigh, High Road, Chipstead



| Data Field          | Information                                                         |
|---------------------|---------------------------------------------------------------------|
| Organisation URI    | http://opendatacommunities.org/id/district-council/reigate-banstead |
| Organisation Label  | Reigate & Banstead                                                  |
| Site Reference      | RBBCBLR105                                                          |
| Previously Part Of  | N/A                                                                 |
| Site Name Address   | Ashleigh, High Road, Chipstead                                      |
| Coordinate          | OSGB36                                                              |
| Reference System    |