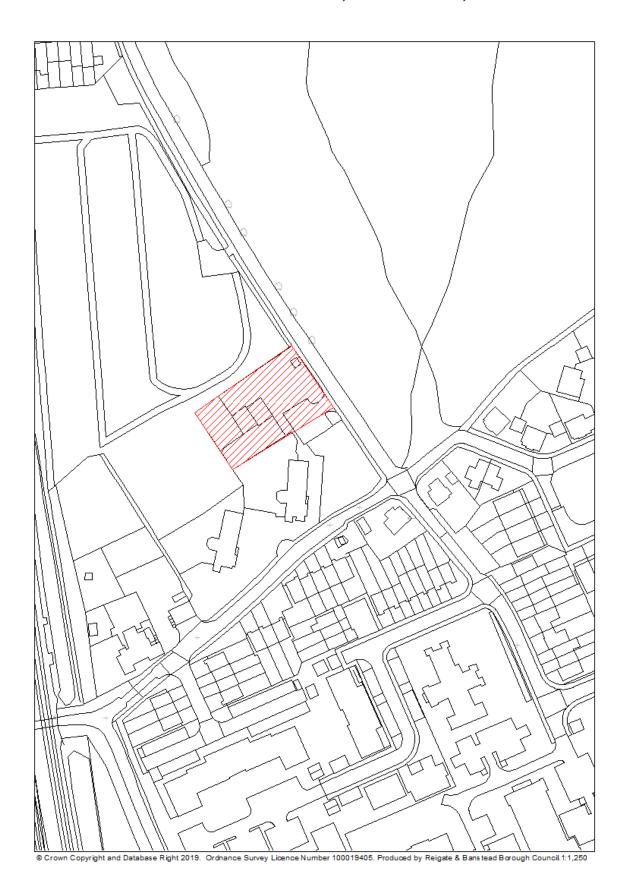

## RBBCBLR004 - Courtlands Farm, Park Road, Banstead

| Data Field         | Information                                                          |
|--------------------|----------------------------------------------------------------------|
| Organisation URI   | http://opendatacommunities.org/id/district-council/reigate-banstead  |
|                    |                                                                      |
| Organisation Label | Reigate & Banstead                                                   |
| Site Reference     | RBBCBLR004                                                           |
| Previously Part Of | N/A                                                                  |
| Site Name Address  | Courtlands Farm, Park Road, Banstead                                 |
|                    |                                                                      |
| Coordinate         | OSGB36                                                               |
| Reference System   |                                                                      |
| GeoX               | 526616.00                                                            |
| GeoY               | 159185.00                                                            |
| Hectares           | 2.50                                                                 |
| Ownership status   | Not owned by a public authority                                      |
| Deliverable        | Yes                                                                  |
| Planning status    | Permissioned                                                         |
| Permission type    | Full planning                                                        |
| Permission date    | 2017-01-20                                                           |
| Planning history   | https://planning.reigate-banstead.gov.uk/online-                     |
|                    | applications/propertyDetails.do?activeTab=relatedCases&keyVal=KM0C   |
|                    | QBMV0FL00                                                            |
| Minimum net        | 9                                                                    |
| number of          |                                                                      |
| dwellings          |                                                                      |
| Development        | Removal of hardstanding and buildings, erection of 9 detached houses |
| description        | and retained bunker.                                                 |
| Non housing        | N/A                                                                  |
| development        |                                                                      |
| Net dwellings      | N/A                                                                  |
| range from         |                                                                      |
| Net dwellings      |                                                                      |
| range to           |                                                                      |
| Notes              | N/A                                                                  |
| First added date   | 2017-12-31                                                           |
| Last updated date  | 2019-12-31                                                           |
| HELAA Reference    | CHW15                                                                |