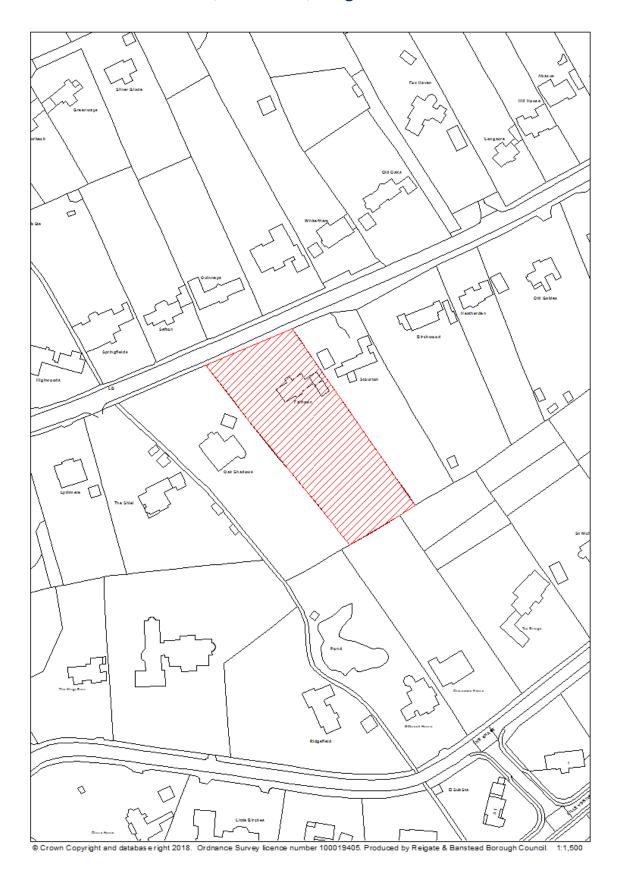

## RBBCBLR004 - Courtlands Farm, Park Road, Banstead

| Data Field         | Information                                                          |
|--------------------|----------------------------------------------------------------------|
| Organisation URI   | http://opendatacommunities.org/id/district-council/reigate-banstead  |
|                    |                                                                      |
| Organisation Label | Reigate & Banstead                                                   |
| Site Reference     | RBBCBLR004                                                           |
| Previously Part Of | N/A                                                                  |
| Site Name Address  | Courtlands Farm, Park Road, Banstead                                 |
|                    |                                                                      |
| Coordinate         | OSGB36                                                               |
| Reference System   |                                                                      |
| GeoX               | 526616.00                                                            |
| GeoY               | 159185.00                                                            |
| Hectares           | 2.50                                                                 |
| Ownership status   | Not owned by a public authority                                      |
| Deliverable        | Yes                                                                  |
| Planning status    | Permissioned                                                         |
| Permission type    | Full planning                                                        |
| Permission date    | 2017-01-20                                                           |
| Planning history   | https://planning.reigate-banstead.gov.uk/online-                     |
|                    | applications/propertyDetails.do?activeTab=relatedCases&keyVal=KM0C   |
|                    | QBMV0FL00                                                            |
| Minimum net        | 9                                                                    |
| number of          |                                                                      |
| dwellings          |                                                                      |
| Development        | Removal of hardstanding and buildings, erection of 9 detached houses |
| description        | and retained bunker.                                                 |
| Non housing        | N/A                                                                  |
| development        |                                                                      |
| Net dwellings      | N/A                                                                  |
| range from         |                                                                      |
| Net dwellings      |                                                                      |
| range to           |                                                                      |
| Notes              | N/A                                                                  |
| First added date   | 2017-12-31                                                           |
| Last updated date  | 2019-12-31                                                           |
| HELAA Reference    | CHW15                                                                |