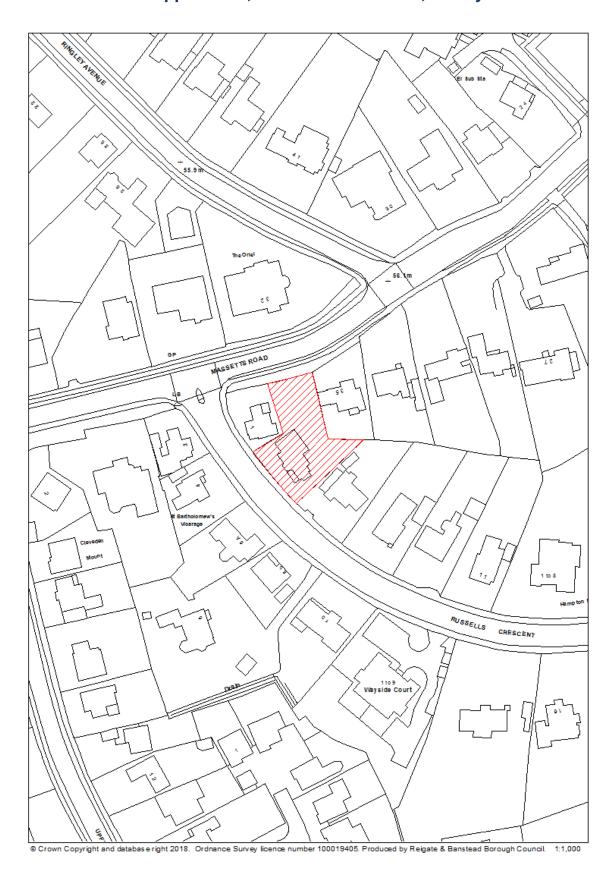

# RBBCBLR027 - Patteson Court, Nutfield Road, Redhill

| Data Field         | Information                                                                     |
|--------------------|---------------------------------------------------------------------------------|
| Organisation URI   | http://opendatacommunities.org/id/district-council/reigate-banstead             |
|                    |                                                                                 |
| Organisation Label | Reigate & Banstead                                                              |
| Site Reference     | RBBCBLR027                                                                      |
| Previously Part Of | N/A                                                                             |
| Site Name Address  | Patteson Court, Nutfield Road, Redhill                                          |
| Coordinate         | OSGB36                                                                          |
| Reference System   |                                                                                 |
| GeoX               | 529383.00                                                                       |
| GeoY               | 150303.00                                                                       |
| Hectares           | 0.40                                                                            |
| Ownership status   | Not owned by a public authority                                                 |
| Deliverable        | Yes                                                                             |
| Planning status    | Permissioned                                                                    |
| Permission type    | Prior approval                                                                  |
| Permission date    | 2019-05-17                                                                      |
| Planning history   | https://planning.reigate-banstead.gov.uk/online-                                |
|                    | applications/propertyDetails.do?activeTab=relatedCases&keyVal=0006L             |
|                    | NMVLI000                                                                        |
| Minimum net        | 22                                                                              |
| number of          |                                                                                 |
| dwellings          |                                                                                 |
| Development        | Change of use from offices (B1a) to 22 residential units (C3).                  |
| description        |                                                                                 |
| Non housing        | N/A                                                                             |
| development        |                                                                                 |
| Net dwellings      | N/A                                                                             |
| range from         |                                                                                 |
| Net dwellings      |                                                                                 |
| range to           |                                                                                 |
| Notes              | Since 2018 Brownfield Land Register, a new permission has been                  |
|                    | approved:                                                                       |
|                    | <ul> <li>Prior approval 17/00785/P approved 2017-05-24 for change of</li> </ul> |
|                    | use from offices to 10 residential units.                                       |

|                   | <ul> <li>Prior approval 19/00639/P approved 2019-05-17 for change of</li> </ul> |
|-------------------|---------------------------------------------------------------------------------|
|                   | use from offices to 22 residential units.                                       |
| First added date  | 2017-12-31                                                                      |
| Last updated date | 2019-12-31                                                                      |
| HELAA Reference   | RE28                                                                            |