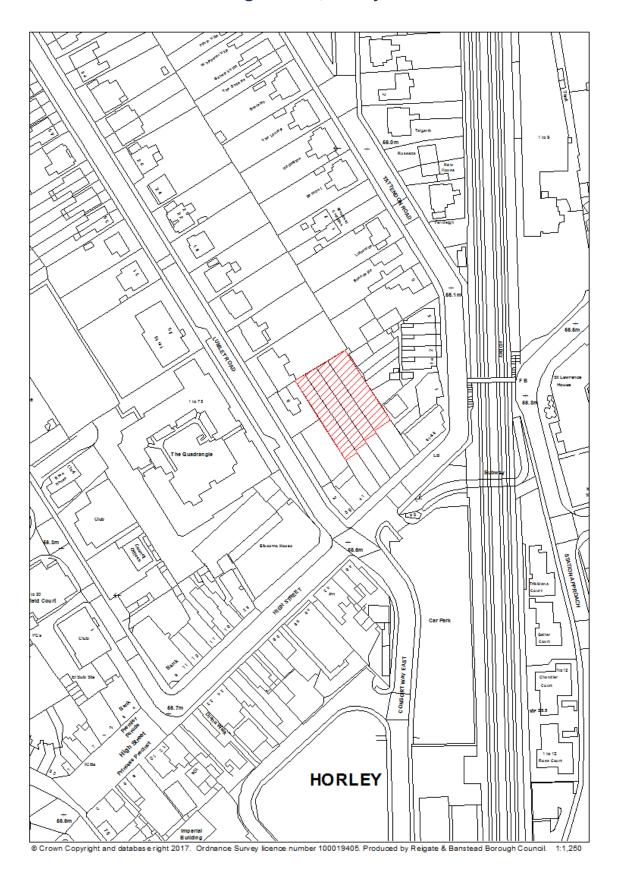

### RBBCBLR020 - Land at Marketfield Way/ High Street, Redhill

| Data Field         | Information                                                                |
|--------------------|----------------------------------------------------------------------------|
| Organisation URI   | http://opendatacommunities.org/id/district-council/reigate-banstead        |
|                    |                                                                            |
| Organisation Label | Reigate & Banstead                                                         |
| Site Reference     | RBBCBLR020                                                                 |
| Previously Part Of | N/A                                                                        |
| Site Name Address  | Land at Marketfield Way/ High Street, Redhill                              |
| Coordinate         | OSGB36                                                                     |
| Reference System   |                                                                            |
| GeoX               | 528011.00                                                                  |
| GeoY               | 150525.00                                                                  |
| Hectares           | 0.65                                                                       |
| Ownership status   | Mixed                                                                      |
| Deliverable        | Yes                                                                        |
| Planning status    | Permissioned                                                               |
| Permission type    | Full planning                                                              |
| Permission date    | 2017-01-20                                                                 |
| Planning history   | https://planning.reigate-banstead.gov.uk/online-                           |
|                    | applications/propertyDetails.do?activeTab=relatedCases&keyVal=IIS9OJ       |
|                    | MVR5000                                                                    |
| Minimum net        | 150                                                                        |
| number of          |                                                                            |
| dwellings          |                                                                            |
| Development        | Demolition of existing buildings and redevelopment to provide new multi-   |
| description        | screen cinema and flexible retail, restaurant and café units at ground and |
|                    | first floor level and residential.                                         |
| Non housing        | 7,141sqm A1/A3/D2                                                          |
| development        |                                                                            |
| Net dwellings      | N/A                                                                        |
| range from         |                                                                            |
| Net dwellings      |                                                                            |
| range to           |                                                                            |
| Notes              | N/A                                                                        |
| First added date   | 2017-12-31                                                                 |
| Last updated date  | 2019-12-31                                                                 |
| HELAA Reference    | RE02                                                                       |