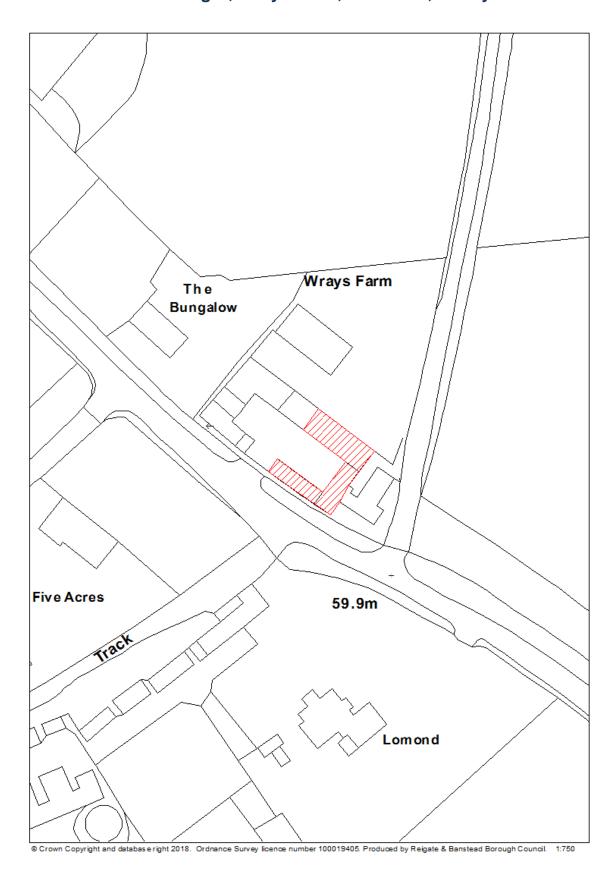

Table 1 Data Fields

| Data Field         | Information                                                  |
|--------------------|--------------------------------------------------------------|
| Organisation URI   | The local authority's identification.                        |
| Organisation Label | The name of the local authority.                             |
| Site Reference     | The reference applied by the local planning authority to     |
|                    | identify the site.                                           |
| Site Name          | The name and address of the site.                            |
| Address            |                                                              |
| Coordinate         | Reigate & Banstead Borough Council has used the              |
| Reference System   | OSGB36 coordinate reference system.                          |
| GeoX               | The east grid reference for visual of application boundary.  |
| GeoY               | The north grid reference for visual of application boundary. |
| Hectares           | Size of site in hectares                                     |
| Ownership status   | The ownership status of the land, either:                    |
|                    | Owned by a public authority                                  |
|                    | Not owned by a public authority                              |
|                    | Mixed ownership (1 or more landowner)                        |
|                    | Unknown ownership                                            |
| Deliverable        | To indicate whether the land is 'deliverable'.               |

## RBBCBLR004 - Courtlands Farm, Park Road, Banstead

| Data Field         | Information                                                          |
|--------------------|----------------------------------------------------------------------|
| Organisation URI   | http://opendatacommunities.org/id/district-council/reigate-banstead  |
|                    |                                                                      |
| Organisation Label | Reigate & Banstead                                                   |
| Site Reference     | RBBCBLR004                                                           |
| Previously Part Of | N/A                                                                  |
| Site Name Address  | Courtlands Farm, Park Road, Banstead                                 |
|                    |                                                                      |
| Coordinate         | OSGB36                                                               |
| Reference System   |                                                                      |
| GeoX               | 526616.00                                                            |
| GeoY               | 159185.00                                                            |
| Hectares           | 2.50                                                                 |
| Ownership status   | Not owned by a public authority                                      |
| Deliverable        | Yes                                                                  |
| Planning status    | Permissioned                                                         |
| Permission type    | Full planning                                                        |
| Permission date    | 2017-01-20                                                           |
| Planning history   | https://planning.reigate-banstead.gov.uk/online-                     |
|                    | applications/propertyDetails.do?activeTab=relatedCases&keyVal=KM0C   |
|                    | QBMV0FL00                                                            |
| Minimum net        | 9                                                                    |
| number of          |                                                                      |
| dwellings          |                                                                      |
| Development        | Removal of hardstanding and buildings, erection of 9 detached houses |
| description        | and retained bunker.                                                 |
| Non housing        | N/A                                                                  |
| development        |                                                                      |
| Net dwellings      | N/A                                                                  |
| range from         |                                                                      |
| Net dwellings      |                                                                      |
| range to           |                                                                      |
| Notes              | N/A                                                                  |
| First added date   | 2017-12-31                                                           |
| Last updated date  | 2019-12-31                                                           |
| HELAA Reference    | CHW15                                                                |