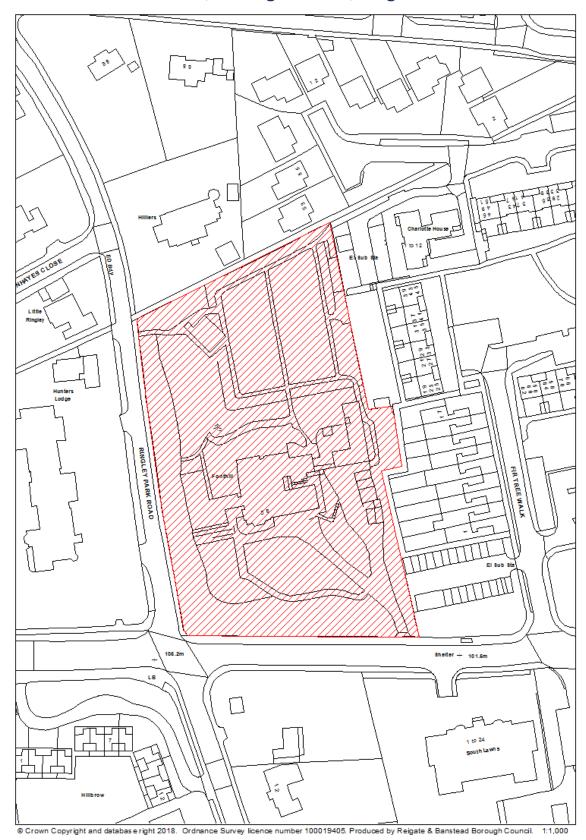

### RBBCBLR021 - Colebrook Centre, Noke Drive, Redhill

| Data Field         | Information                                                                 |
|--------------------|-----------------------------------------------------------------------------|
| Organisation URI   | http://opendatacommunities.org/id/district-council/reigate-banstead         |
|                    |                                                                             |
| Organisation Label | Reigate & Banstead                                                          |
| Site Reference     | RBBCBLR021                                                                  |
| Previously Part Of | N/A                                                                         |
| Site Name Address  | Colebrook Centre, Noke Drive, Redhill                                       |
| Coordinate         | OSGB36                                                                      |
| Reference System   |                                                                             |
| GeoX               | 528350.00                                                                   |
| GeoY               | 150721.00                                                                   |
| Hectares           | 1.30                                                                        |
| Ownership status   | Owned by a public authority                                                 |
| Deliverable        | No                                                                          |
| Planning status    | Not permissioned                                                            |
| Permission Type    | N/A                                                                         |
| Permission date    | N/A                                                                         |
| Planning history   | https://planning.reigate-banstead.gov.uk/online-                            |
|                    | applications/propertyDetails.do?activeTab=relatedCases&keyVal=0004S         |
|                    | <u>2MVLI000</u>                                                             |
| Minimum net        | N/A                                                                         |
| number of          |                                                                             |
| dwellings          |                                                                             |
| Development        | N/A                                                                         |
| description        |                                                                             |
| Non housing        | N/A                                                                         |
| development        |                                                                             |
| Net dwellings      | 110                                                                         |
| range from         |                                                                             |
| Net dwellings      |                                                                             |
| range to           |                                                                             |
| Notes              | The site has been allocated in the DMP (DMP site allocation policy RTC4)    |
|                    | for mixed-use housing (potentially housing for older people) and            |
|                    | community use.                                                              |
|                    | The site is situated in a highly accessible location, in close proximity to |
|                    | Redhill town centre and adjacent to the rail station.                       |

|                   | The site provides an opportunity for intensification of an existing    |
|-------------------|------------------------------------------------------------------------|
|                   | previously developed site.                                             |
|                   | The site is partially affected by Flood Zones 2 and 3a and there are a |
|                   | number of protected trees on the site.                                 |
| First added date  | 2017-12-31                                                             |
| Last updated date | 2019-12-31                                                             |
| HELAA Reference   | RE04                                                                   |