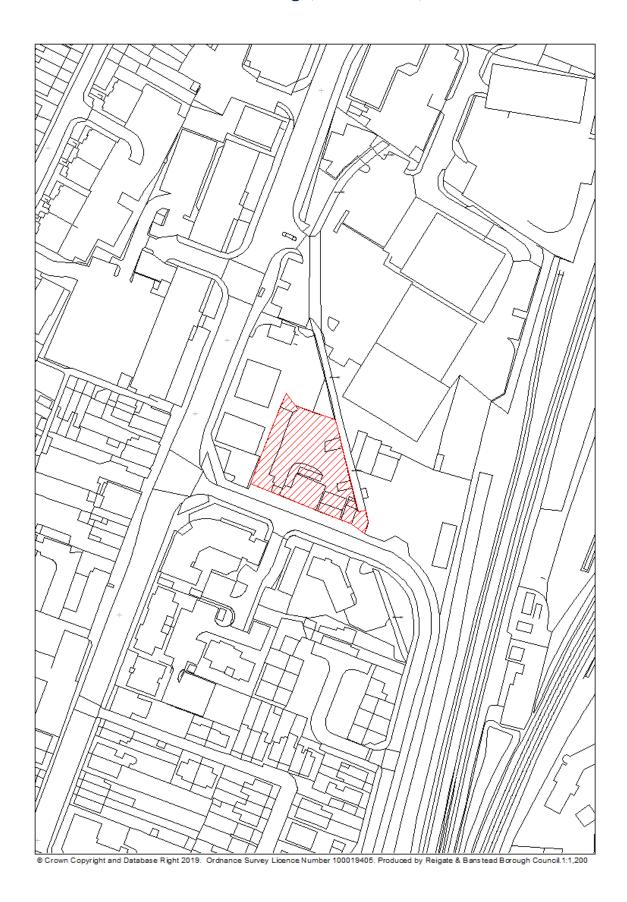

### RBBCBLR018 - Elgar Works, Merstham

| Data Field         | Information                                                                |
|--------------------|----------------------------------------------------------------------------|
| Organisation URI   | http://opendatacommunities.org/id/district-council/reigate-banstead        |
|                    |                                                                            |
| Organisation Label | Reigate & Banstead                                                         |
| Site Reference     | RBBCBLR018                                                                 |
| Previously Part Of | N/A                                                                        |
| Site Name Address  | Elgar Works, Merstham                                                      |
| Coordinate         | OSGB36                                                                     |
| Reference System   |                                                                            |
| GeoX               | 529101                                                                     |
| GeoY               | 152547                                                                     |
| Hectares           | 0.4                                                                        |
| Ownership status   | Not owned by a public authority                                            |
| Deliverable        | Yes                                                                        |
| Planning status    | Permissioned                                                               |
| Permission type    | Full                                                                       |
| Permission date    | 2018-07-06                                                                 |
| Planning history   | https://planning.reigate-banstead.gov.uk/online-                           |
|                    | applications/propertyDetails.do?activeTab=relatedCases&keyVal=000IG        |
|                    | <u>QMVLI000</u>                                                            |
| Minimum net        | 14                                                                         |
| number of          |                                                                            |
| dwellings          |                                                                            |
| Development        | Demolition of existing industrial and commercial buildings and erection of |
| description        | fourteen new dwellings (6 x 3-bed, 8 x 40-bed) together with access,       |
|                    | parking and landscaping.                                                   |
| Non housing        | N/A                                                                        |
| development        |                                                                            |
| Net dwellings      | N/A                                                                        |
| range from         |                                                                            |
| Net dwellings      |                                                                            |
| range to           |                                                                            |
| Notes              | N/A                                                                        |
| First added date   | 2017-12-31                                                                 |
| Last updated date  | 2019-12-31                                                                 |
| HELAA Reference    | M27                                                                        |