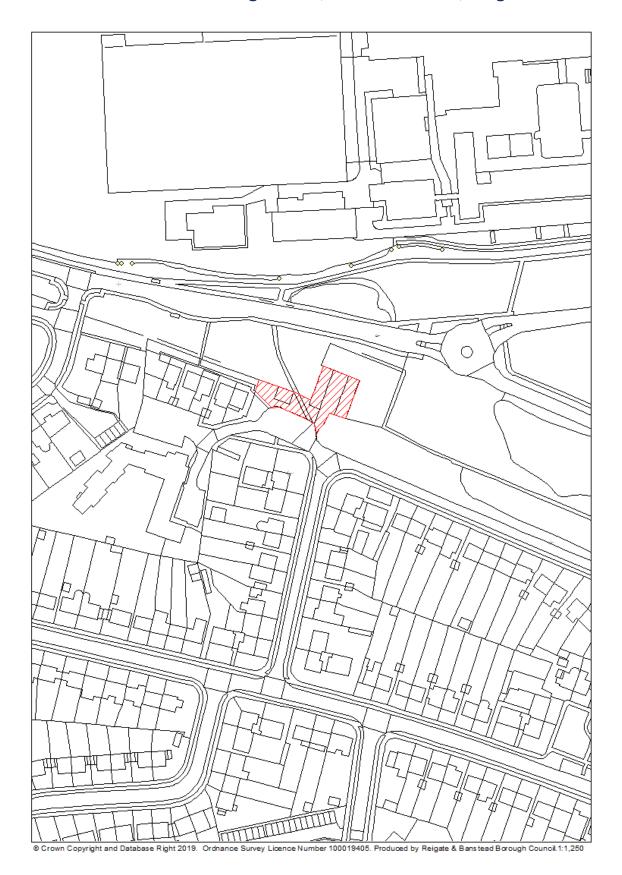

|
| Notes               | The site, as part of a wider site, has been identified in the Development |
|                     | Management Plan as a Sustainable Urban Extension (DMP site                |
|                     | allocation policy SSW2).                                                  |
|                     | Its delivery will be subject to DMP Policy MLS1 "Managing Land            |
|                     | Supply".                                                                  |
| First added date    | 2017-12-31                                                                |

| Last updated date | 2019-12-31 |
|-------------------|------------|
| HELAA Reference   | SPW08      |

### RBBCBLR053 – Former Garage Block, Atherfield Road, Reigate



| Data Field          | Information                                                         |
|---------------------|---------------------------------------------------------------------|
| Organisation URI    | http://opendatacommunities.org/id/district-council/reigate-banstead |
|                     |                                                                     |
| Organisation Label  | Reigate & Banstead                                                  |
| Site Reference      | RBBCBLR053                                                          |
| Previously Part Of  | N/A                                                                 |
| •                   |                                                                     |
| Site Name Address   | Former Garage Block, A