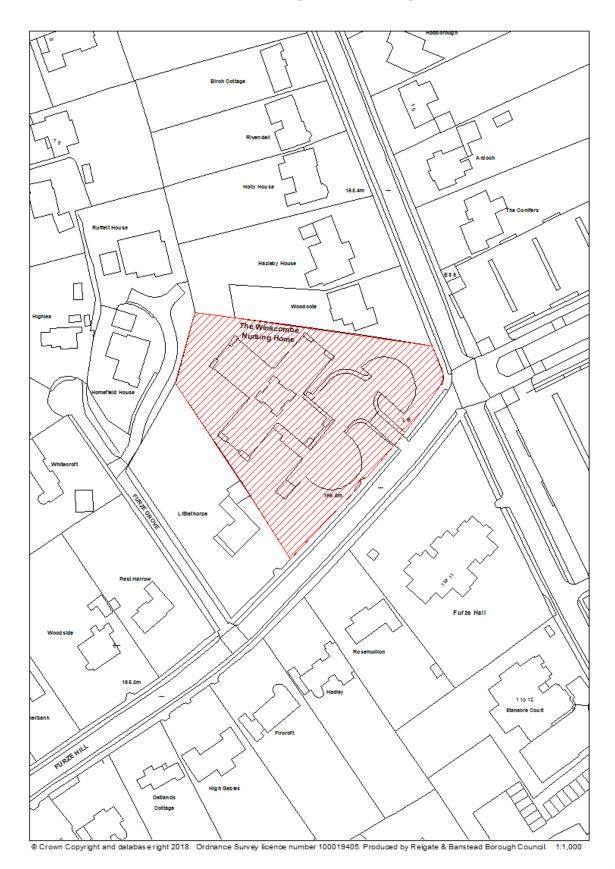

ings range | N/A                                                                 |
| from                |                                                                     |
| Net dwellings range |                                                                     |
| to                  |                                                                     |
| Notes               | N/A                                                                 |
| First added date    | 2018-12-31                                                          |
| Last updated date   | 2019-12-31                                                          |
| HELAA Reference     | KBH39                                                               |

#### **RBBCBLR108 - Winscombe Nursing Homes, Kingswood**



| Data Field          | Information                                                         |
|---------------------|---------------------------------------------------------------------|
| Organisation URI    | http://opendatacommunities.org/id/district-council/reigate-banstead |
| Organisation Label  | Reigate & Banstead                                                  |
| Site Reference      | RBBCBLR108                                                          |
| Previously Part Of  | N/A                                                                 |
| Site Name Address   | Winscombe Nursing Home, Kingswood                                   |
| Coordinate          | OSGB36                                                              |
| Reference System    |