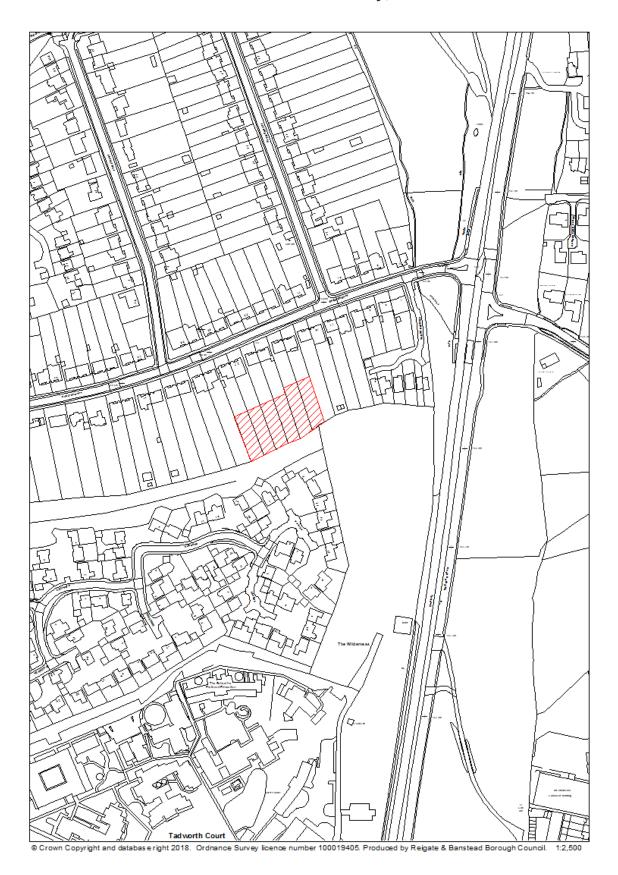

## RBBCBLR004 - Courtlands Farm, Park Road, Banstead

| Data Field         | Information                                                          |
|--------------------|----------------------------------------------------------------------|
| Organisation URI   | http://opendatacommunities.org/id/district-council/reigate-banstead  |
|                    |                                                                      |
| Organisation Label | Reigate & Banstead                                                   |
| Site Reference     | RBBCBLR004                                                           |
| Previously Part Of | N/A                                                                  |
| Site Name Address  | Courtlands Farm, Park Road, Banstead                                 |
|                    |                                                                      |
| Coordinate         | OSGB36                                                               |
| Reference System   |                                                                      |
| GeoX               | 526616.00                                                            |
| GeoY               | 159185.00                                                            |
| Hectares           | 2.50                                                                 |
| Ownership status   | Not owned by a public authority                                      |
| Deliverable        | Yes                                                                  |
| Planning status    | Permissioned                                                         |
| Permission type    | Full planning                                                        |
| Permission date    | 2017-01-20                                                           |
| Planning history   | https://planning.reigate-banstead.gov.uk/online-                     |
|                    | applications/propertyDetails.do?activeTab=relatedCases&keyVal=KM0C   |
|                    | QBMV0FL00                                                            |
| Minimum net        | 9                                                                    |
| number of          |                                                                      |
| dwellings          |                                                                      |
| Development        | Removal of hardstanding and buildings, erection of 9 detached houses |
| description        | and retained bunker.                                                 |
| Non housing        | N/A                                                                  |
| development        |                                                                      |
| Net dwellings      | N/A                                                                  |
| range from         |                                                                      |
| Net dwellings      |                                                                      |
| range to           |                                                                      |
| Notes              | N/A                                                                  |
| First added date   | 2017-12-31                                                           |
| Last updated date  | 2019-12-31                                                           |
| HELAA Reference    | CHW15                                                                |