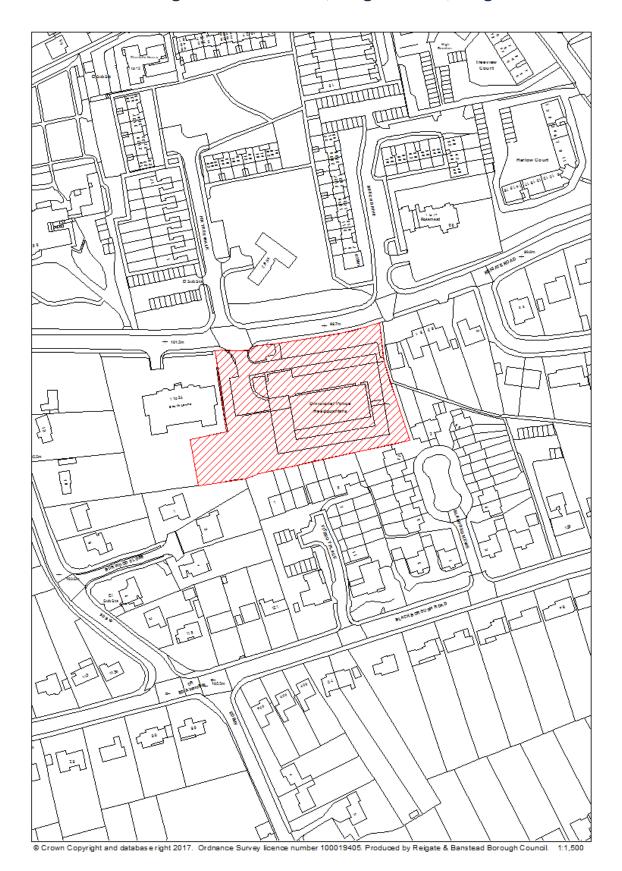

### RBBCBLR021 - Colebrook Centre, Noke Drive, Redhill

| Data Field         | Information                                                                 |
|--------------------|-----------------------------------------------------------------------------|
| Organisation URI   | http://opendatacommunities.org/id/district-council/reigate-banstead         |
|                    |                                                                             |
| Organisation Label | Reigate & Banstead                                                          |
| Site Reference     | RBBCBLR021                                                                  |
| Previously Part Of | N/A                                                                         |
| Site Name Address  | Colebrook Centre, Noke Drive, Redhill                                       |
| Coordinate         | OSGB36                                                                      |
| Reference System   |                                                                             |
| GeoX               | 528350.00                                                                   |
| GeoY               | 150721.00                                                                   |
| Hectares           | 1.30                                                                        |
| Ownership status   | Owned by a public authority                                                 |
| Deliverable        | No                                                                          |
| Planning status    | Not permissioned                                                            |
| Permission Type    | N/A                                                                         |
| Permission date    | N/A                                                                         |
| Planning history   | https://planning.reigate-banstead.gov.uk/online-                            |
|                    | applications/propertyDetails.do?activeTab=relatedCases&keyVal=0004S         |
|                    | <u>2MVLI000</u>                                                             |
| Minimum net        | N/A                                                                         |
| number of          |                                                                             |
| dwellings          |                                                                             |
| Development        | N/A                                                                         |
| description        |                                                                             |
| Non housing        | N/A                                                                         |
| development        |                                                                             |
| Net dwellings      | 110                                                                         |
| range from         |                                                                             |
| Net dwellings      |                                                                             |
| range to           |                                                                             |
| Notes              | The site has been allocated in the DMP (DMP site allocation policy RTC4)    |
|                    | for mixed-use housing (potentially housing for older people) and            |
|                    | community use.                                                              |
|                    | The site is situated in a highly accessible location, in close proximity to |
|                    | Redhill town centre and adjacent to the rail station.                       |

|                   | The site provides an opportunity for intensification of an existing    |
|-------------------|------------------------------------------------------------------------|
|                   | previously developed site.                                             |
|                   | The site is partially affected by Flood Zones 2 and 3a and there are a |
|                   | number of protected trees on the site.                                 |
| First added date  | 2017-12-31                                                             |
| Last updated date | 2019-12-31                                                             |
| HELAA Reference   | RE04                                                                   |