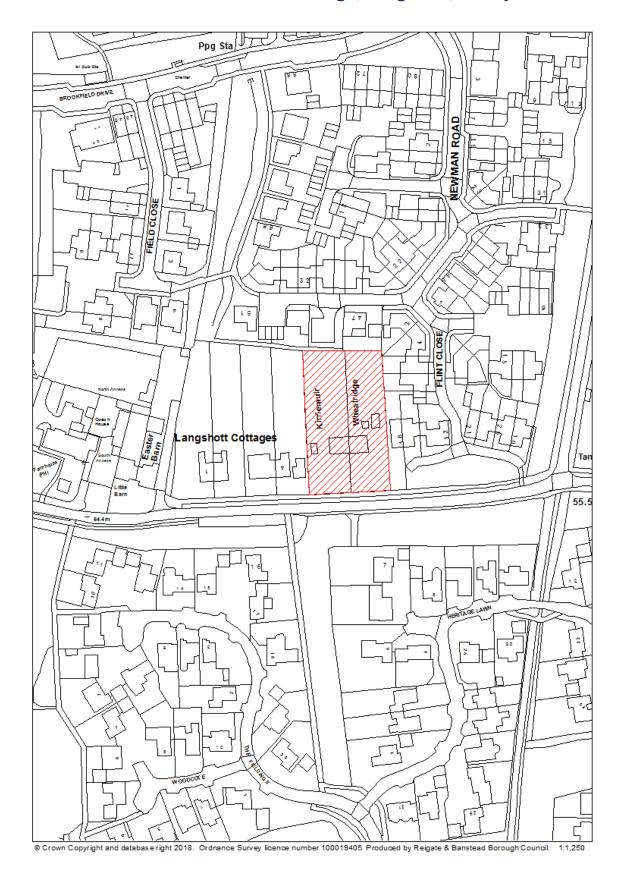

## RBBCBLR004 - Courtlands Farm, Park Road, Banstead

| Data Field         | Information                                                          |
|--------------------|----------------------------------------------------------------------|
| Organisation URI   | http://opendatacommunities.org/id/district-council/reigate-banstead  |
|                    |                                                                      |
| Organisation Label | Reigate & Banstead                                                   |
| Site Reference     | RBBCBLR004                                                           |
| Previously Part Of | N/A                                                                  |
| Site Name Address  | Courtlands Farm, Park Road, Banstead                                 |
|                    |                                                                      |
| Coordinate         | OSGB36                                                               |
| Reference System   |                                                                      |
| GeoX               | 526616.00                                                            |
| GeoY               | 159185.00                                                            |
| Hectares           | 2.50                                                                 |
| Ownership status   | Not owned by a public authority                                      |
| Deliverable        | Yes                                                                  |
| Planning status    | Permissioned                                                         |
| Permission type    | Full planning                                                        |
| Permission date    | 2017-01-20                                                           |
| Planning history   | https://planning.reigate-banstead.gov.uk/online-                     |
|                    | applications/propertyDetails.do?activeTab=relatedCases&keyVal=KM0C   |
|                    | QBMV0FL00                                                            |
| Minimum net        | 9                                                                    |
| number of          |                                                                      |
| dwellings          |                                                                      |
| Development        | Removal of hardstanding and buildings, erection of 9 detached houses |
| description        | and retained bunker.                                                 |
| Non housing        | N/A                                                                  |
| development        |                                                                      |
| Net dwellings      | N/A                                                                  |
| range from         |                                                                      |
| Net dwellings      |                                                                      |
| range to           |                                                                      |
| Notes              | N/A                                                                  |
| First added date   | 2017-12-31                                                           |
| Last updated date  | 2019-12-31                                                           |
| HELAA Reference    | CHW15                                                                |