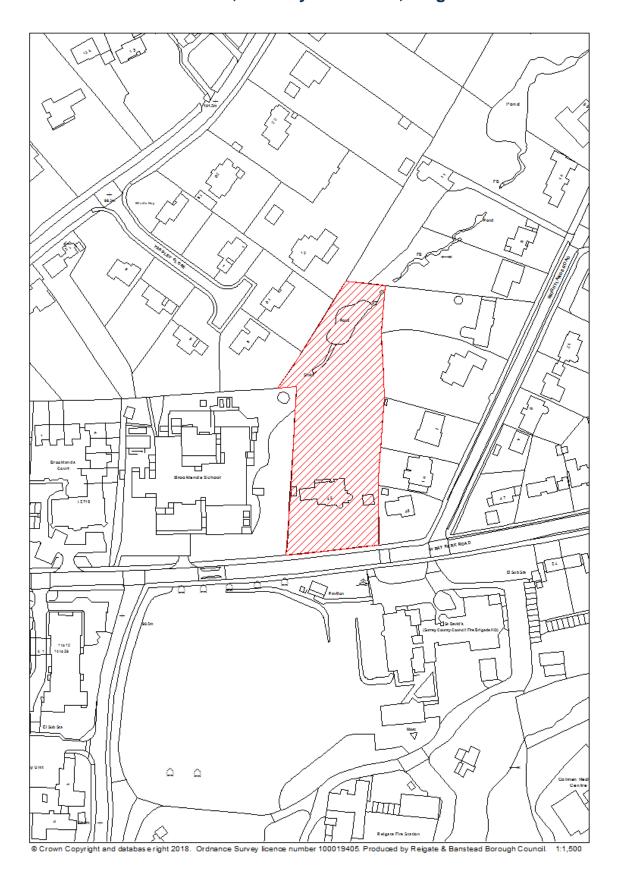

## RBBCBLR012 - Former Oakley Centre, Radstock Way, Merstham

| Data Field         | Information                                                          |
|--------------------|----------------------------------------------------------------------|
| Organisation URI   | http://opendatacommunities.org/id/district-council/reigate-banstead  |
|                    |                                                                      |
| Organisation Label | Reigate & Banstead                                                   |
| Site Reference     | RBBCBLR012                                                           |
| Previously Part Of | N/A                                                                  |
| Site Name Address  | Former Oakley Centre, Radstock Way, Merstham                         |
| Coordinate         | OSGB36                                                               |
| Reference System   |                                                                      |
| GeoX               | 530403.00                                                            |
| GeoY               | 153030.00                                                            |
| Hectares           | 0.58                                                                 |
| Ownership status   | Owned by a public authority                                          |
| Deliverable        | Yes                                                                  |
| Planning status    | Not permissioned                                                     |
| Permission type    | N/A                                                                  |
| Permission date    | N/A                                                                  |
| Planning history   | https://planning.reigate-banstead.gov.uk/online-                     |
|                    | applications/propertyDetails.do?activeTab=relatedCases&keyVal=HRHH   |
|                    | XCMV44000                                                            |
| Minimum net        | N/A                                                                  |
| number of          |                                                                      |
| dwellings          |                                                                      |
| Development        | N/A                                                                  |
| description        |                                                                      |
| Non housing        | N/A                                                                  |
| development        |                                                                      |
| Net dwellings      | 10                                                                   |
| range from         |                                                                      |
| Net dwellings      |                                                                      |
| range to           |                                                                      |
| Notes              | The site has been identified, as part of a wider site, for housing   |
|                    | development in the DMP (site allocation policy RED6). The Oakley     |
|                    | Centre has been closed for a number of years and a new community hub |
|                    | has recently opened in Merstham.                                     |

|                   | Planning permission (18/00312/F) for the redevelopment of the wider site |
|-------------------|--------------------------------------------------------------------------|
|                   | was refused on 18 <sup>th</sup> May 2018. It is currently at appeal.     |
| First added date  | 2017-12-31                                                               |
| Last updated date | 2019-12-31                                                               |
| HELAA Reference   | M13                                                                      |