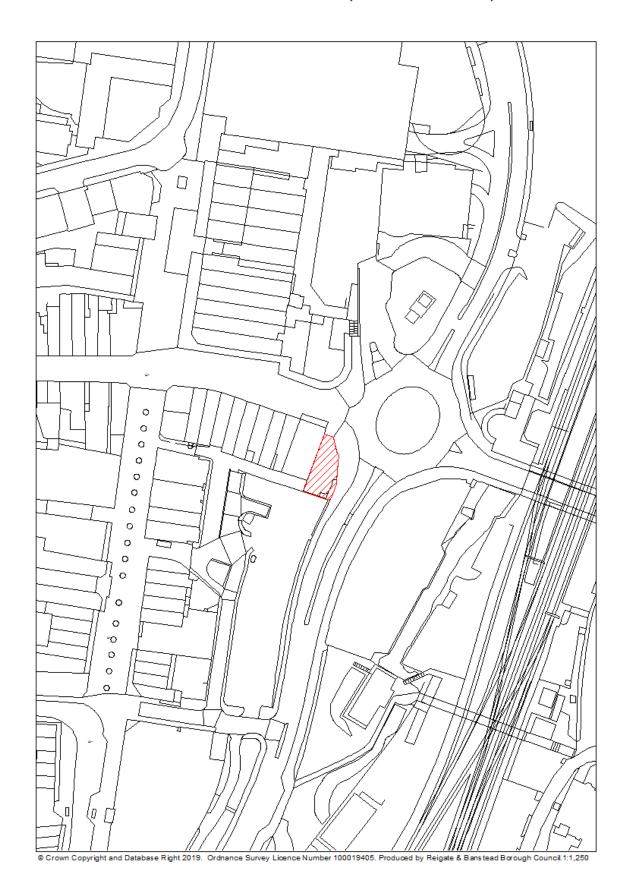

# RBBCBLR027 - Patteson Court, Nutfield Road, Redhill

| Data Field         | Information                                                                     |
|--------------------|---------------------------------------------------------------------------------|
| Organisation URI   | http://opendatacommunities.org/id/district-council/reigate-banstead             |
|                    |                                                                                 |
| Organisation Label | Reigate & Banstead                                                              |
| Site Reference     | RBBCBLR027                                                                      |
| Previously Part Of | N/A                                                                             |
| Site Name Address  | Patteson Court, Nutfield Road, Redhill                                          |
| Coordinate         | OSGB36                                                                          |
| Reference System   |                                                                                 |
| GeoX               | 529383.00                                                                       |
| GeoY               | 150303.00                                                                       |
| Hectares           | 0.40                                                                            |
| Ownership status   | Not owned by a public authority                                                 |
| Deliverable        | Yes                                                                             |
| Planning status    | Permissioned                                                                    |
| Permission type    | Prior approval                                                                  |
| Permission date    | 2019-05-17                                                                      |
| Planning history   | https://planning.reigate-banstead.gov.uk/online-                                |
|                    | applications/propertyDetails.do?activeTab=relatedCases&keyVal=0006L             |
|                    | NMVLI000                                                                        |
| Minimum net        | 22                                                                              |
| number of          |                                                                                 |
| dwellings          |                                                                                 |
| Development        | Change of use from offices (B1a) to 22 residential units (C3).                  |
| description        |                                                                                 |
| Non housing        | N/A                                                                             |
| development        |                                                                                 |
| Net dwellings      | N/A                                                                             |
| range from         |                                                                                 |
| Net dwellings      |                                                                                 |
| range to           |                                                                                 |
| Notes              | Since 2018 Brownfield Land Register, a new permission has been                  |
|                    | approved:                                                                       |
|                    | <ul> <li>Prior approval 17/00785/P approved 2017-05-24 for change of</li> </ul> |
|                    | use from offices to 10 residential units.                                       |

|                   | <ul> <li>Prior approval 19/00639/P approved 2019-05-17 for change of</li> </ul> |
|-------------------|---------------------------------------------------------------------------------|
|                   | use from offices to 22 residential units.                                       |
| First added date  | 2017-12-31                                                                      |
| Last updated date | 2019-12-31                                                                      |
| HELAA Reference   | RE28                                                                            |