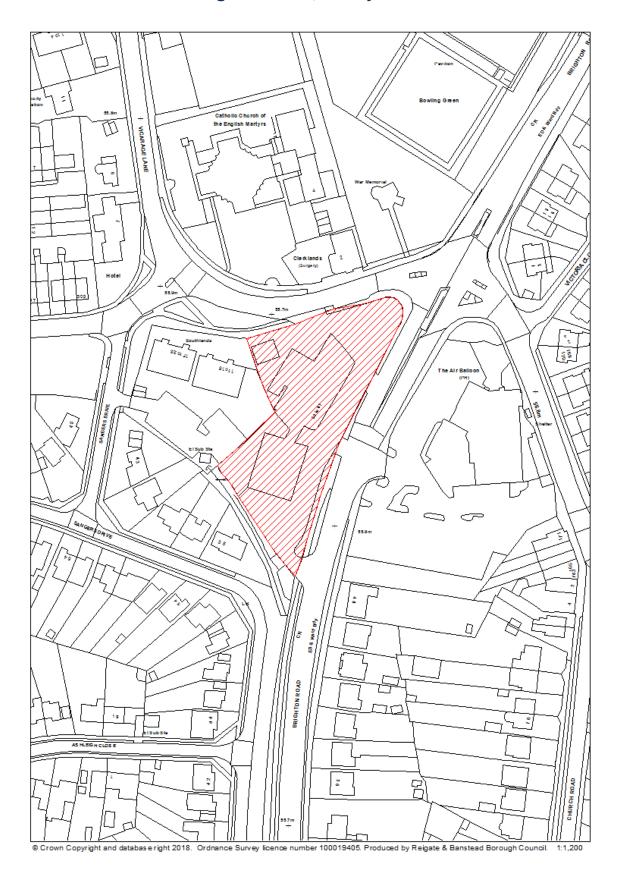

# RBBCBLR019 - Redhill Railway Station, Princess Way, Redhill

| Data Field         | Information                                                              |
|--------------------|--------------------------------------------------------------------------|
| Organisation URI   | http://opendatacommunities.org/id/district-council/reigate-banstead      |
|                    |                                                                          |
| Organisation Label | Reigate & Banstead                                                       |
| Site Reference     | RBBCBLR019                                                               |
| Previously Part Of | N/A                                                                      |
| Site Name Address  | Redhill Railway Station, Princess Way, Redhill                           |
| Coordinate         | OSGB36                                                                   |
| Reference System   |                                                                          |
| GeoX               | 528111.00                                                                |
| GeoY               | 150596.00                                                                |
| Hectares           | 0.90                                                                     |
| Ownership status   | Not owned by a public authority                                          |
| Deliverable        | No                                                                       |
| Planning status    | Not permissioned                                                         |
| Permission type    | N/A                                                                      |
| Permission date    | N/A                                                                      |
| Planning history   | https://planning.reigate-banstead.gov.uk/online-                         |
|                    | applications/propertyDetails.do?activeTab=relatedCases&keyVal=IFLPFX     |
|                    | MVR5000                                                                  |
| Minimum net        | N/A                                                                      |
| number of          |                                                                          |
| dwellings          |                                                                          |
| Development        | N/A                                                                      |
| description        |                                                                          |
| Non housing        | N/A                                                                      |
| development        |                                                                          |
| Net dwellings      | 200                                                                      |
| range from         |                                                                          |
| Net dwellings      |                                                                          |
| range to           |                                                                          |
| Notes              | The site previously had planning permission for mixed-use housing (150)  |
|                    | and retail and related development with a multi storey car park and      |
|                    | sustainable transport facilities. This permission (13/00848/F) has since |
|                    | lapsed (09/01/2017), however, it is understood that a further planning   |
|                    | permission will be submitted soon.                                       |

| First added date  | 2017-12-31 |
|-------------------|------------|
| Last updated date | 2019-12-31 |
| HELAA Reference   | RE01       |