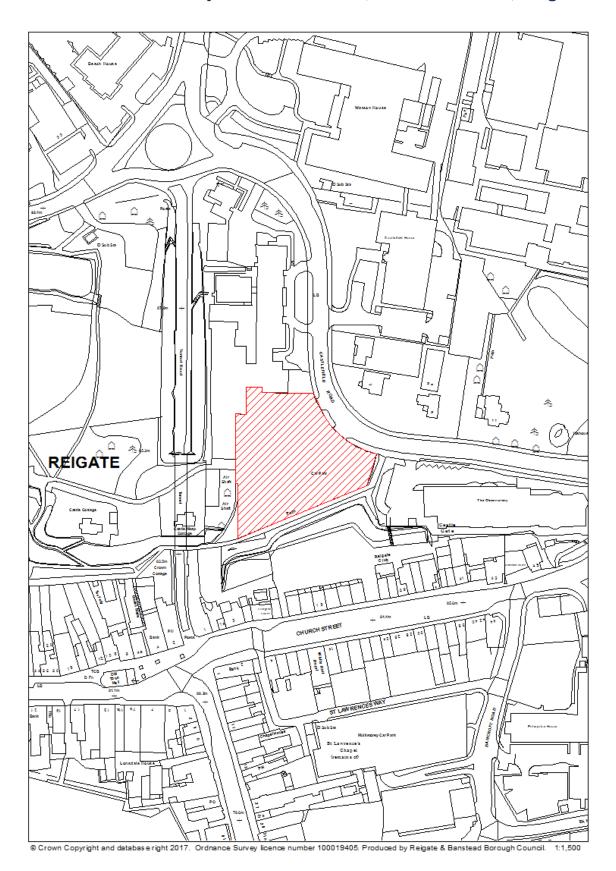

## RBBCBLR022 - Reading Arch Road Industrial Estate, Redhill

| Data Field         | Information                                                                   |
|--------------------|-------------------------------------------------------------------------------|
| Organisation URI   | http://opendatacommunities.org/id/district-council/reigate-banstead           |
|                    |                                                                               |
| Organisation Label | Reigate & Banstead                                                            |
| Site Reference     | RBBCBLR022                                                                    |
| Previously Part Of | N/A                                                                           |
| Site Name Address  | Reading Arch Road Industrial Estate, Redhill                                  |
| Coordinate         | OSGB36                                                                        |
| Reference System   |                                                                               |
| GeoX               | 527946.00                                                                     |
| GeoY               | 150246.00                                                                     |
| Hectares           | 1.75                                                                          |
| Ownership status   | Mixed                                                                         |
| Deliverable        | No                                                                            |
| Planning status    | Not permissioned                                                              |
| Permission type    | N/A                                                                           |
| Permission date    | N/A                                                                           |
| Planning history   | https://planning.reigate-banstead.gov.uk/online-                              |
|                    | applications/applicationDetails.do?activeTab=relatedCases&keyVal=KIY          |
|                    | <u>U72MV08800</u>                                                             |
| Minimum net        | N/A                                                                           |
| number of          |                                                                               |
| dwellings          |                                                                               |
| Development        | N/A                                                                           |
| description        |                                                                               |
| Non housing        | N/A                                                                           |
| development        |                                                                               |
| Net dwellings      | 150                                                                           |
| range from         |                                                                               |
| Net dwellings      |                                                                               |
| range to           |                                                                               |
| Notes              | The site in its current state is not considered to provide a fitting approach |
|                    | to the town centre gateway along the important approach route. The site       |
|                    | does not currently maximise its potential.                                    |
|                    | The site has been allocated in the DMP for mixed-use development (retail      |
|                    | and residential use) (DMP site allocation policy RED8).                       |

|                   | The DMP requires redevelopment of the site to secure the relocation of the |
|-------------------|----------------------------------------------------------------------------|
|                   | active uses to suitable alternative premises elsewhere in the borough.     |
|                   | Development of the site for retail uses would be dependent upon a full     |
|                   | assessment of the impact on the town centre.                               |
|                   | The site partially falls within Flood Zones 2 and 3.                       |
|                   | The Redhill Brook is partially culverted under the site.                   |
| First added date  | 2017-12-31                                                                 |
| Last updated date | 2019-12-31                                                                 |
| HELAA Reference   | RE05                                                                       |