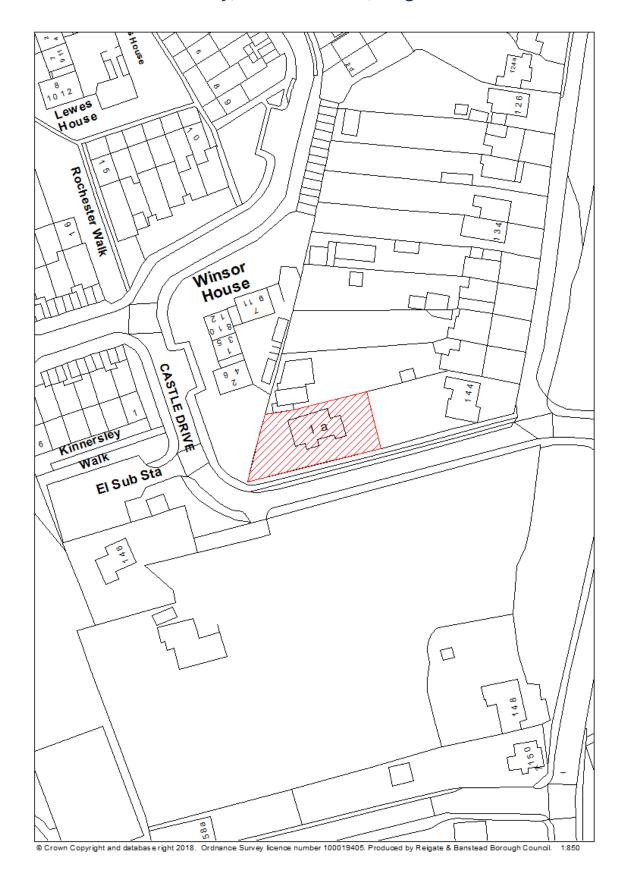

|
| Net dwellings range |                                                                         |
| to                  |                                                                         |
| Notes               | N/A                                                                     |
| First added date    | 2018-12-31                                                              |
| Last updated date   | 2019-12-31                                                              |
| LIELAA D. f.        | N/A                                                                     |
| HELAA Reference     | N/A                                                                     |

#### RBBCBLR091 - Kimberley, 1A Castle Drive, Reigate



| Data Field          | Information                                                         |
|---------------------|---------------------------------------------------------------------|
| Organisation URI    | http://opendatacommunities.org/id/district-council/reigate-banstead |
|                     |                                                                     |
| Organisation Label  | Reigate & Banstead                                                  |
| Site Reference      | RBBCBLR091                                                          |
| Previously Part Of  | N/A                                                                 |
| Site Name Address   | Kimberley, 1A Castle Drive, Reigate                                 |
| O a sudiu ata       |