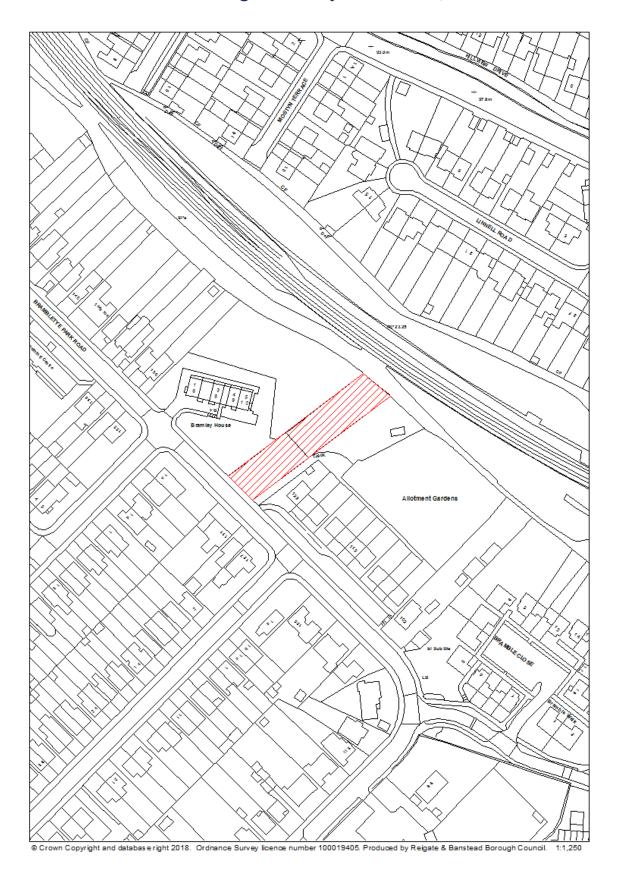

## RBBCBLR012 - Former Oakley Centre, Radstock Way, Merstham

| Data Field         | Information                                                          |
|--------------------|----------------------------------------------------------------------|
| Organisation URI   | http://opendatacommunities.org/id/district-council/reigate-banstead  |
|                    |                                                                      |
| Organisation Label | Reigate & Banstead                                                   |
| Site Reference     | RBBCBLR012                                                           |
| Previously Part Of | N/A                                                                  |
| Site Name Address  | Former Oakley Centre, Radstock Way, Merstham                         |
| Coordinate         | OSGB36                                                               |
| Reference System   |                                                                      |
| GeoX               | 530403.00                                                            |
| GeoY               | 153030.00                                                            |
| Hectares           | 0.58                                                                 |
| Ownership status   | Owned by a public authority                                          |
| Deliverable        | Yes                                                                  |
| Planning status    | Not permissioned                                                     |
| Permission type    | N/A                                                                  |
| Permission date    | N/A                                                                  |
| Planning history   | https://planning.reigate-banstead.gov.uk/online-                     |
|                    | applications/propertyDetails.do?activeTab=relatedCases&keyVal=HRHH   |
|                    | XCMV44000                                                            |
| Minimum net        | N/A                                                                  |
| number of          |                                                                      |
| dwellings          |                                                                      |
| Development        | N/A                                                                  |
| description        |                                                                      |
| Non housing        | N/A                                                                  |
| development        |                                                                      |
| Net dwellings      | 10                                                                   |
| range from         |                                                                      |
| Net dwellings      |                                                                      |
| range to           |                                                                      |
| Notes              | The site has been identified, as part of a wider site, for housing   |
|                    | development in the DMP (site allocation policy RED6). The Oakley     |
|                    | Centre has been closed for a number of years and a new community hub |
|                    | has recently opened in Merstham.                                     |

|                   | Planning permission (18/00312/F) for the redevelopment of the wider site |
|-------------------|--------------------------------------------------------------------------|
|                   | was refused on 18 <sup>th</sup> May 2018. It is currently at appeal.     |
| First added date  | 2017-12-31                                                               |
| Last updated date | 2019-12-31                                                               |
| HELAA Reference   | M13                                                                      |