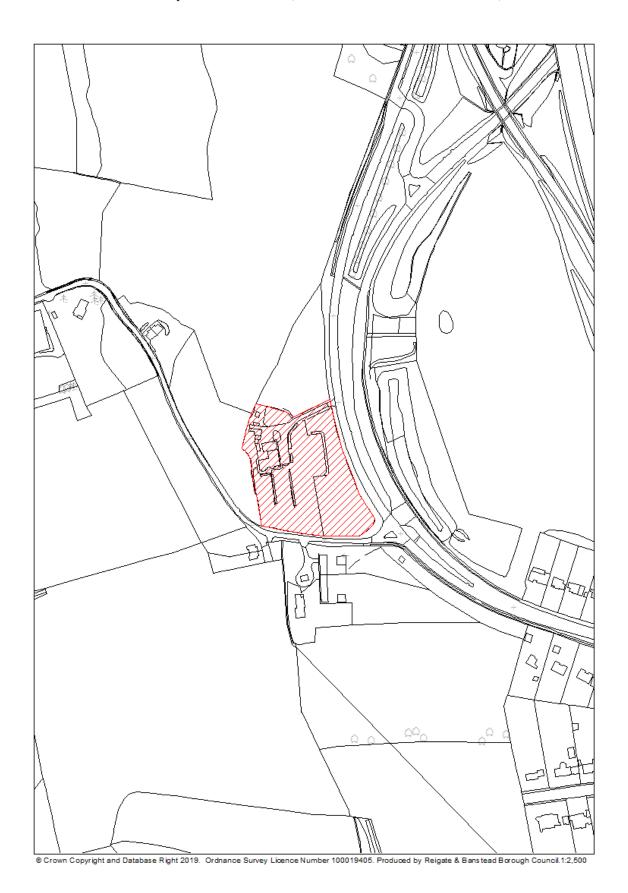

## RBBCBLR004 - Courtlands Farm, Park Road, Banstead

| Data Field         | Information                                                          |
|--------------------|----------------------------------------------------------------------|
| Organisation URI   | http://opendatacommunities.org/id/district-council/reigate-banstead  |
|                    |                                                                      |
| Organisation Label | Reigate & Banstead                                                   |
| Site Reference     | RBBCBLR004                                                           |
| Previously Part Of | N/A                                                                  |
| Site Name Address  | Courtlands Farm, Park Road, Banstead                                 |
|                    |                                                                      |
| Coordinate         | OSGB36                                                               |
| Reference System   |                                                                      |
| GeoX               | 526616.00                                                            |
| GeoY               | 159185.00                                                            |
| Hectares           | 2.50                                                                 |
| Ownership status   | Not owned by a public authority                                      |
| Deliverable        | Yes                                                                  |
| Planning status    | Permissioned                                                         |
| Permission type    | Full planning                                                        |
| Permission date    | 2017-01-20                                                           |
| Planning history   | https://planning.reigate-banstead.gov.uk/online-                     |
|                    | applications/propertyDetails.do?activeTab=relatedCases&keyVal=KM0C   |
|                    | QBMV0FL00                                                            |
| Minimum net        | 9                                                                    |
| number of          |                                                                      |
| dwellings          |                                                                      |
| Development        | Removal of hardstanding and buildings, erection of 9 detached houses |
| description        | and retained bunker.                                                 |
| Non housing        | N/A                                                                  |
| development        |                                                                      |
| Net dwellings      | N/A                                                                  |
| range from         |                                                                      |
| Net dwellings      |                                                                      |
| range to           |                                                                      |
| Notes              | N/A                                                                  |
| First added date   | 2017-12-31                                                           |
| Last updated date  | 2019-12-31                                                           |
| HELAA Reference    | CHW15                                                                |