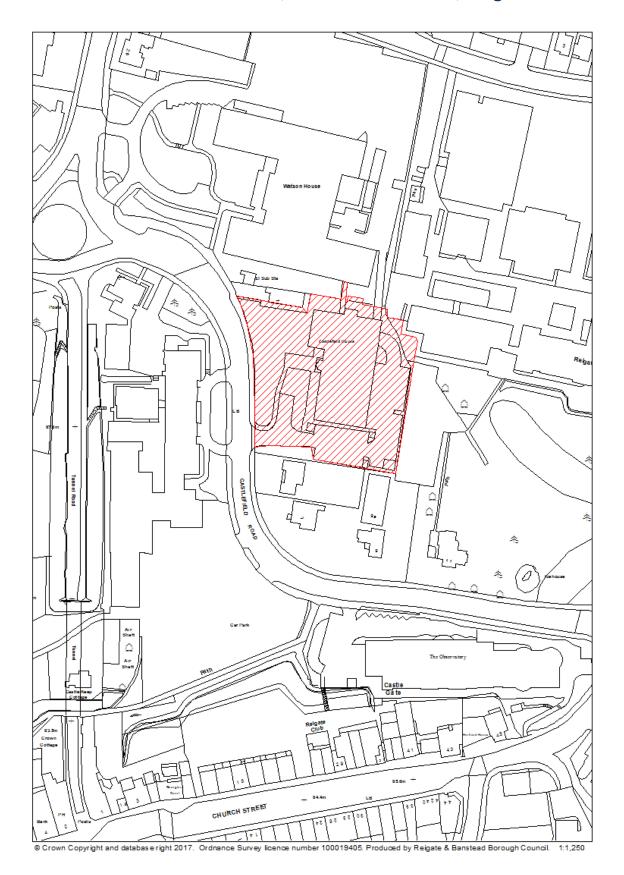

## RBBCBLR004 - Courtlands Farm, Park Road, Banstead

| Data Field         | Information                                                          |
|--------------------|----------------------------------------------------------------------|
| Organisation URI   | http://opendatacommunities.org/id/district-council/reigate-banstead  |
|                    |                                                                      |
| Organisation Label | Reigate & Banstead                                                   |
| Site Reference     | RBBCBLR004                                                           |
| Previously Part Of | N/A                                                                  |
| Site Name Address  | Courtlands Farm, Park Road, Banstead                                 |
|                    |                                                                      |
| Coordinate         | OSGB36                                                               |
| Reference System   |                                                                      |
| GeoX               | 526616.00                                                            |
| GeoY               | 159185.00                                                            |
| Hectares           | 2.50                                                                 |
| Ownership status   | Not owned by a public authority                                      |
| Deliverable        | Yes                                                                  |
| Planning status    | Permissioned                                                         |
| Permission type    | Full planning                                                        |
| Permission date    | 2017-01-20                                                           |
| Planning history   | https://planning.reigate-banstead.gov.uk/online-                     |
|                    | applications/propertyDetails.do?activeTab=relatedCases&keyVal=KM0C   |
|                    | QBMV0FL00                                                            |
| Minimum net        | 9                                                                    |
| number of          |                                                                      |
| dwellings          |                                                                      |
| Development        | Removal of hardstanding and buildings, erection of 9 detached houses |
| description        | and retained bunker.                                                 |
| Non housing        | N/A                                                                  |
| development        |                                                                      |
| Net dwellings      | N/A                                                                  |
| range from         |                                                                      |
| Net dwellings      |                                                                      |
| range to           |                                                                      |
| Notes              | N/A                                                                  |
| First added date   | 2017-12-31                                                           |
| Last updated date  | 2019-12-31                                                           |
| HELAA Reference    | CHW15                                                                |