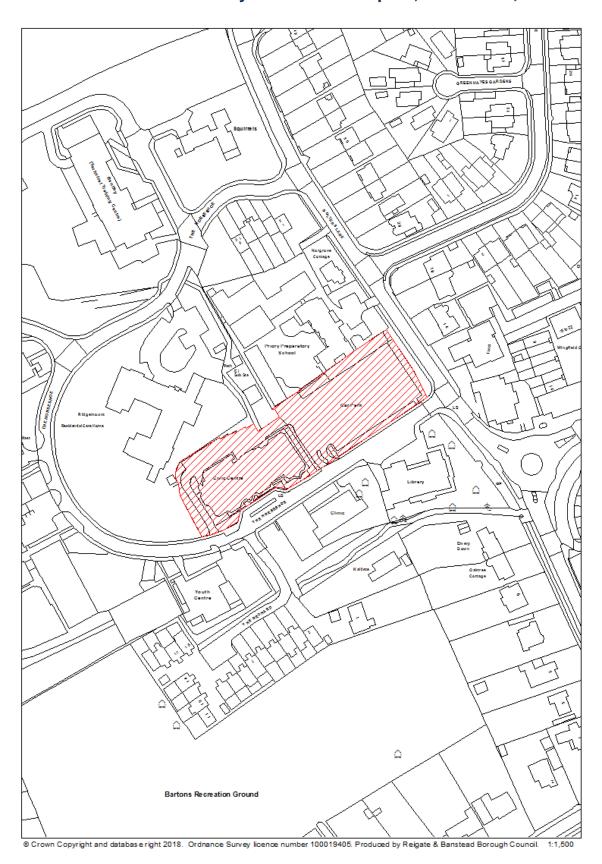

## RBBCBLR004 - Courtlands Farm, Park Road, Banstead

| Data Field         | Information                                                          |
|--------------------|----------------------------------------------------------------------|
| Organisation URI   | http://opendatacommunities.org/id/district-council/reigate-banstead  |
|                    |                                                                      |
| Organisation Label | Reigate & Banstead                                                   |
| Site Reference     | RBBCBLR004                                                           |
| Previously Part Of | N/A                                                                  |
| Site Name Address  | Courtlands Farm, Park Road, Banstead                                 |
|                    |                                                                      |
| Coordinate         | OSGB36                                                               |
| Reference System   |                                                                      |
| GeoX               | 526616.00                                                            |
| GeoY               | 159185.00                                                            |
| Hectares           | 2.50                                                                 |
| Ownership status   | Not owned by a public authority                                      |
| Deliverable        | Yes                                                                  |
| Planning status    | Permissioned                                                         |
| Permission type    | Full planning                                                        |
| Permission date    | 2017-01-20                                                           |
| Planning history   | https://planning.reigate-banstead.gov.uk/online-                     |
|                    | applications/propertyDetails.do?activeTab=relatedCases&keyVal=KM0C   |
|                    | QBMV0FL00                                                            |
| Minimum net        | 9                                                                    |
| number of          |                                                                      |
| dwellings          |                                                                      |
| Development        | Removal of hardstanding and buildings, erection of 9 detached houses |
| description        | and retained bunker.                                                 |
| Non housing        | N/A                                                                  |
| development        |                                                                      |
| Net dwellings      | N/A                                                                  |
| range from         |                                                                      |
| Net dwellings      |                                                                      |
| range to           |                                                                      |
| Notes              | N/A                                                                  |
| First added date   | 2017-12-31                                                           |
| Last updated date  | 2019-12-31                                                           |
| HELAA Reference    | CHW15                                                                |