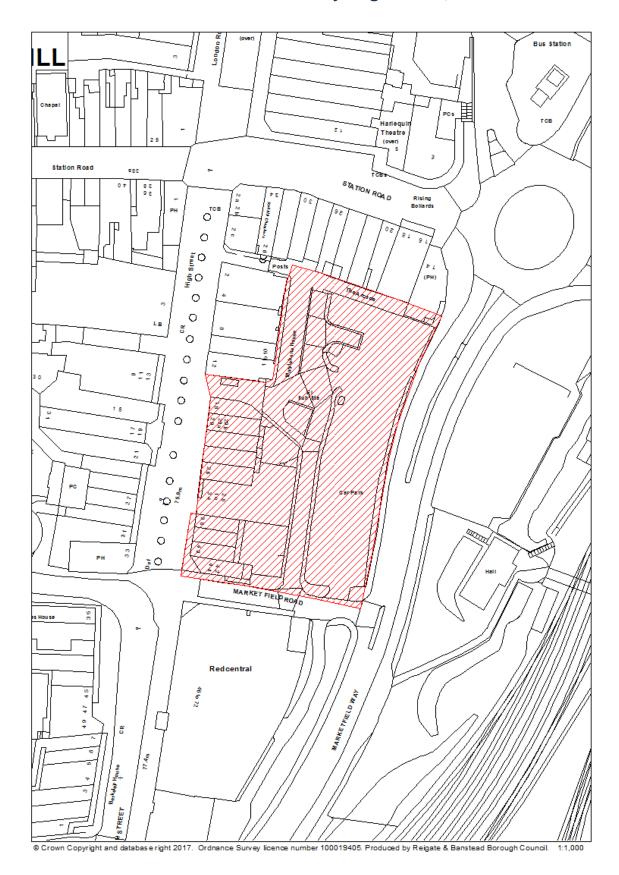

### RBBCBLR020 - Land at Marketfield Way/ High Street, Redhill

| Data Field         | Information                                                                |
|--------------------|----------------------------------------------------------------------------|
| Organisation URI   | http://opendatacommunities.org/id/district-council/reigate-banstead        |
|                    |                                                                            |
| Organisation Label | Reigate & Banstead                                                         |
| Site Reference     | RBBCBLR020                                                                 |
| Previously Part Of | N/A                                                                        |
| Site Name Address  | Land at Marketfield Way/ High Street, Redhill                              |
| Coordinate         | OSGB36                                                                     |
| Reference System   |                                                                            |
| GeoX               | 528011.00                                                                  |
| GeoY               | 150525.00                                                                  |
| Hectares           | 0.65                                                                       |
| Ownership status   | Mixed                                                                      |
| Deliverable        | Yes                                                                        |
| Planning status    | Permissioned                                                               |
| Permission type    | Full planning                                                              |
| Permission date    | 2017-01-20                                                                 |
| Planning history   | https://planning.reigate-banstead.gov.uk/online-                           |
|                    | applications/propertyDetails.do?activeTab=relatedCases&keyVal=IIS9OJ       |
|                    | MVR5000                                                                    |
| Minimum net        | 150                                                                        |
| number of          |                                                                            |
| dwellings          |                                                                            |
| Development        | Demolition of existing buildings and redevelopment to provide new multi-   |
| description        | screen cinema and flexible retail, restaurant and café units at ground and |
|                    | first floor level and residential.                                         |
| Non housing        | 7,141sqm A1/A3/D2                                                          |
| development        |                                                                            |
| Net dwellings      | N/A                                                                        |
| range from         |                                                                            |
| Net dwellings      |                                                                            |
| range to           |                                                                            |
| Notes              | N/A                                                                        |
| First added date   | 2017-12-31                                                                 |
| Last updated date  | 2019-12-31                                                                 |
| HELAA Reference    | RE02                                                                       |