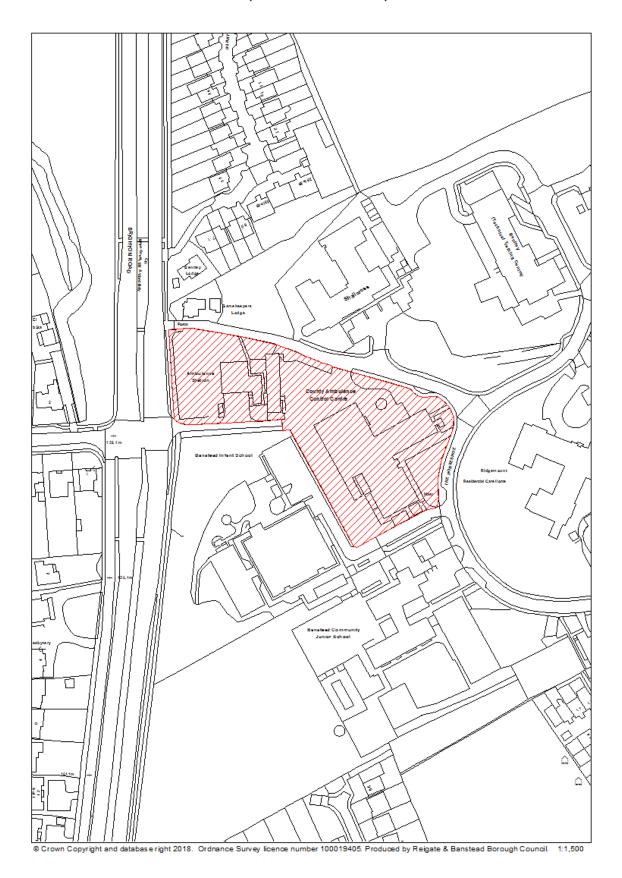

|
| to                  |                                                                        |
| Notes               | The site has been identified as part of a wider site allocation in the |
|                     | DMP for mixed-use redevelopment including community and/or public      |
|                     | services, small-scale retail/leisure/other commercial development and  |
|                     | residential development (DMP site allocation policy BAN2).             |
| First added date    | 2018-12-31                                                             |

| Last updated date | 2019-12-31 |
|-------------------|------------|
| HELAA Reference   | BV06       |

#### RBBCBLR100 – SECAmb HQ, The Horseshoe, Banstead



| Data Field          | Information                                                            |
|---------------------|------------------------------------------------------------------------|
| Organisation URI    | http://opendatacommunities.org/id/district-council/reigate-banstead    |
| Organisation Label  | Reigate & Banstead                                                     |
| Site Reference      | RBBCBLR100                                                             |
| Previously Part Of  | N/A                                                                    |
| Site Name Address   | SECAmb HQ, The Horseshoe, Banstead                                     |
| Coordinate          | OSGB36                                                                 |
| Reference System