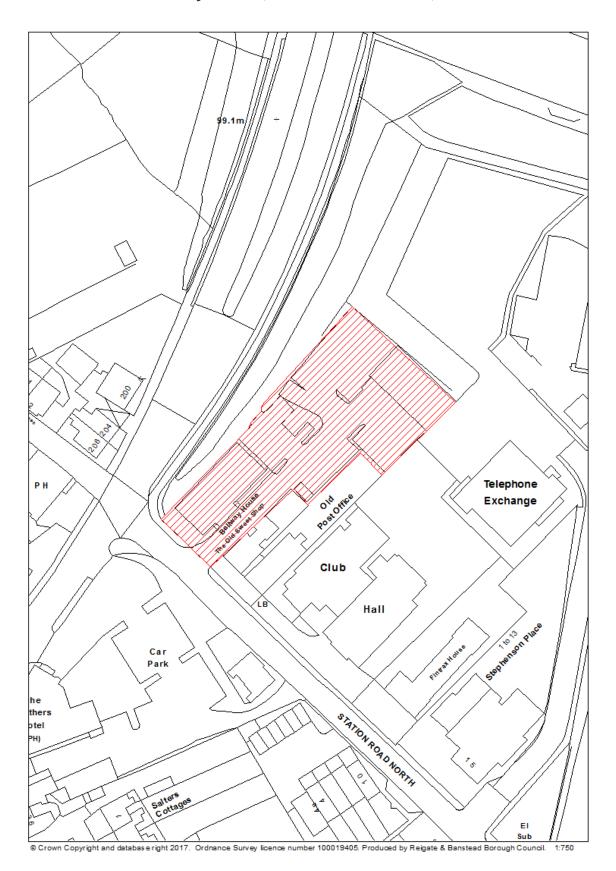

### RBBCBLR014 - Bellway House, Station Road North, Merstham

| Data Field         | Information                                                             |
|--------------------|-------------------------------------------------------------------------|
| Organisation URI   | http://opendatacommunities.org/id/district-council/reigate-banstead     |
|                    |                                                                         |
| Organisation Label | Reigate & Banstead                                                      |
| Site Reference     | RBBCBLR014                                                              |
| Previously Part Of | N/A                                                                     |
| Site Name Address  | Bellway House, Station Road North, Merstham                             |
| Coordinate         | OSGB36                                                                  |
| Reference System   |                                                                         |
| GeoX               | 529041.00                                                               |
| GeoY               | 153423.00                                                               |
| Hectares           | 0.03                                                                    |
| Ownership status   | Not owned by a public authority                                         |
| Deliverable        | Yes                                                                     |
| Planning status    | Permissioned                                                            |
| Permission type    | Full planning                                                           |
| Permission date    | 2019-08-27                                                              |
| Planning history   | https://planning.reigate-banstead.gov.uk/online-                        |
|                    | applications/propertyDetails.do?activeTab=relatedCases&keyVal=Q1VO6     |
|                    | MMV0FL02                                                                |
| Minimum net        | 33                                                                      |
| number of          |                                                                         |
| dwellings          |                                                                         |
| Development        | Demolition of existing buildings and the erection of 33 apartments      |
| description        | (including affordable housing), provision of car parking, amenity space |
|                    | and associated infrastructure.                                          |
| Non housing        | N/A                                                                     |
| development        |                                                                         |
| Net dwellings      | N/A                                                                     |
| range from         |                                                                         |
| Net dwellings      |                                                                         |
| range to           |                                                                         |
| Notes              | The site has been allocated in the DMP for housing development (DMP     |
|                    | site allocation policy RED2).                                           |
|                    | There has been a new planning application approved since the 2018       |
|                    | Brownfield land register:                                               |

|                   | <ul> <li>Prior approval 17/01771/P granted 2017-09-25 for change of</li> </ul> |
|-------------------|--------------------------------------------------------------------------------|
|                   | use from offices to 15 flats                                                   |
|                   | <ul> <li>Planning permission 17/02542/F allowed at appeal for the</li> </ul>   |
|                   | demolition of the existing buildings and the erection of 33                    |
|                   | apartments 2019-08-27.                                                         |
| First added date  | 2017-12-31                                                                     |
| Last updated date | 2019-12-31                                                                     |
| HELAA Reference   | M15                                                                            |