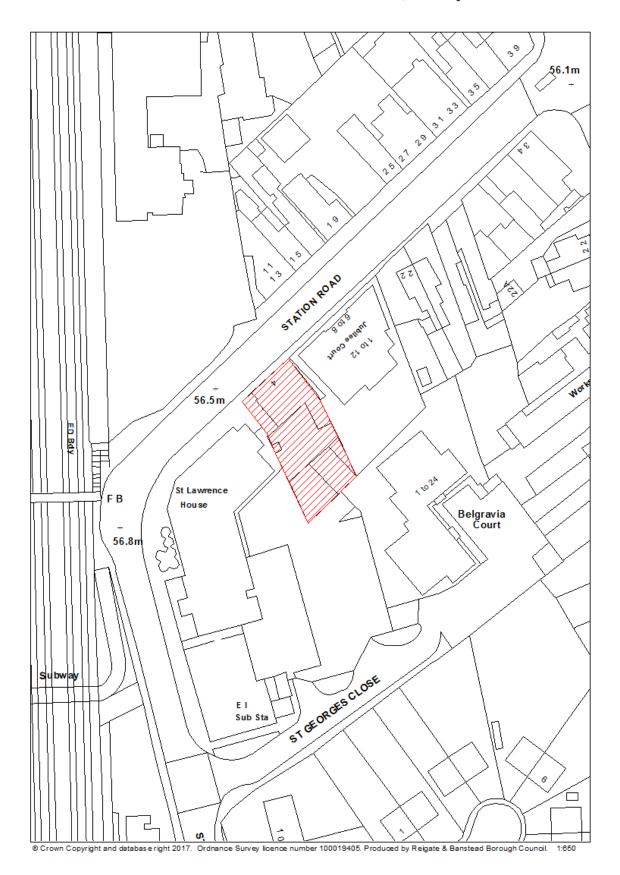

### RBBCBLR014 - Bellway House, Station Road North, Merstham

| Data Field         | Information                                                             |
|--------------------|-------------------------------------------------------------------------|
| Organisation URI   | http://opendatacommunities.org/id/district-council/reigate-banstead     |
|                    |                                                                         |
| Organisation Label | Reigate & Banstead                                                      |
| Site Reference     | RBBCBLR014                                                              |
| Previously Part Of | N/A                                                                     |
| Site Name Address  | Bellway House, Station Road North, Merstham                             |
| Coordinate         | OSGB36                                                                  |
| Reference System   |                                                                         |
| GeoX               | 529041.00                                                               |
| GeoY               | 153423.00                                                               |
| Hectares           | 0.03                                                                    |
| Ownership status   | Not owned by a public authority                                         |
| Deliverable        | Yes                                                                     |
| Planning status    | Permissioned                                                            |
| Permission type    | Full planning                                                           |
| Permission date    | 2019-08-27                                                              |
| Planning history   | https://planning.reigate-banstead.gov.uk/online-                        |
|                    | applications/propertyDetails.do?activeTab=relatedCases&keyVal=Q1VO6     |
|                    | MMV0FL02                                                                |
| Minimum net        | 33                                                                      |
| number of          |                                                                         |
| dwellings          |                                                                         |
| Development        | Demolition of existing buildings and the erection of 33 apartments      |
| description        | (including affordable housing), provision of car parking, amenity space |
|                    | and associated infrastructure.                                          |
| Non housing        | N/A                                                                     |
| development        |                                                                         |
| Net dwellings      | N/A                                                                     |
| range from         |                                                                         |
| Net dwellings      |                                                                         |
| range to           |                                                                         |
| Notes              | The site has been allocated in the DMP for housing development (DMP     |
|                    | site allocation policy RED2).                                           |
|                    | There has been a new planning application approved since the 2018       |
|                    | Brownfield land register:                                               |

|                   | <ul> <li>Prior approval 17/01771/P granted 2017-09-25 for change of</li> </ul> |
|-------------------|--------------------------------------------------------------------------------|
|                   | use from offices to 15 flats                                                   |
|                   | <ul> <li>Planning permission 17/02542/F allowed at appeal for the</li> </ul>   |
|                   | demolition of the existing buildings and the erection of 33                    |
|                   | apartments 2019-08-27.                                                         |
| First added date  | 2017-12-31                                                                     |
| Last updated date | 2019-12-31                                                                     |
| HELAA Reference   | M15                                                                            |