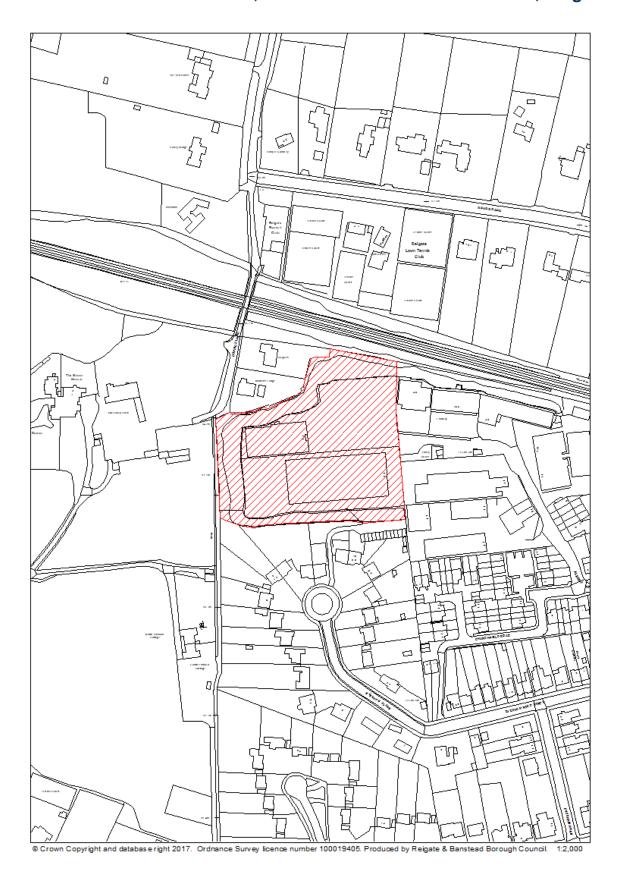

|
| range from         |                                                                       |
| Net dwellings      |                                                                       |
| range to           |                                                                       |
| Notes              | N/A                                                                   |
| First added date   | 2017-12-31                                                            |
| Last updated date  | 2019-12-31                                                            |
| HELAA Reference    | RW39                                                                  |

## RBBCBLR041 - Land at 50-52, Unit 54 and 61 Albert Road North, Reigate



| Data Field         | Information                                                                |
|--------------------|----------------------------------------------------------------------------|
| Organisation URI   | http://opendatacommunities.org/id/district-council/reigate-banstead        |
|                    |                                                                            |
| Organisation Label | Reigate & Banstead                                                         |
| Site Reference     | RBBCBLR041                                                                 |
| Previously Part Of | N/A                                                                        |
| Site Name Address  | Land at 50-52, Unit 54 and 61 Albert Road North, Reigate