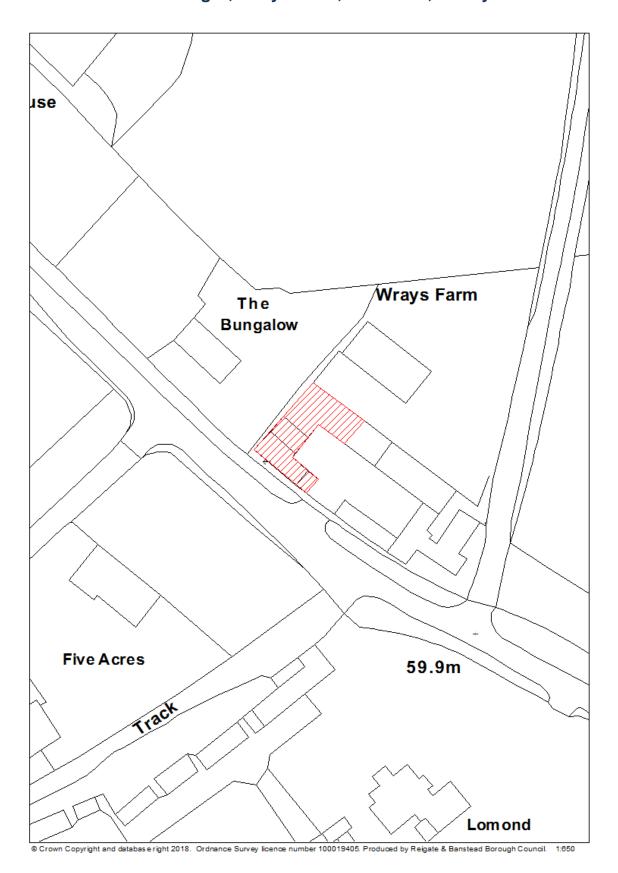

Table 1 Data Fields

| Data Field         | Information                                                  |
|--------------------|--------------------------------------------------------------|
| Organisation URI   | The local authority's identification.                        |
| Organisation Label | The name of the local authority.                             |
| Site Reference     | The reference applied by the local planning authority to     |
|                    | identify the site.                                           |
| Site Name          | The name and address of the site.                            |
| Address            |                                                              |
| Coordinate         | Reigate & Banstead Borough Council has used the              |
| Reference System   | OSGB36 coordinate reference system.                          |
| GeoX               | The east grid reference for visual of application boundary.  |
| GeoY               | The north grid reference for visual of application boundary. |
| Hectares           | Size of site in hectares                                     |
| Ownership status   | The ownership status of the land, either:                    |
|                    | Owned by a public authority                                  |
|                    | Not owned by a public authority                              |
|                    | Mixed ownership (1 or more landowner)                        |
|                    | Unknown ownership                                            |
| Deliverable        | To indicate whether the land is 'deliverable'.               |

## RBBCBLR004 - Courtlands Farm, Park Road, Banstead

| Data Field         | Information                                                          |
|--------------------|----------------------------------------------------------------------|
| Organisation URI   | http://opendatacommunities.org/id/district-council/reigate-banstead  |
|                    |                                                                      |
| Organisation Label | Reigate & Banstead                                                   |
| Site Reference     | RBBCBLR004                                                           |
| Previously Part Of | N/A                                                                  |
| Site Name Address  | Courtlands Farm, Park Road, Banstead                                 |
|                    |                                                                      |
| Coordinate         | OSGB36                                                               |
| Reference System   |                                                                      |
| GeoX               | 526616.00                                                            |
| GeoY               | 159185.00                                                            |
| Hectares           | 2.50                                                                 |
| Ownership status   | Not owned by a public authority                                      |
| Deliverable        | Yes                                                                  |
| Planning status    | Permissioned                                                         |
| Permission type    | Full planning                                                        |
| Permission date    | 2017-01-20                                                           |
| Planning history   | https://planning.reigate-banstead.gov.uk/online-                     |
|                    | applications/propertyDetails.do?activeTab=relatedCases&keyVal=KM0C   |
|                    | QBMV0FL00                                                            |
| Minimum net        | 9                                                                    |
| number of          |                                                                      |
| dwellings          |                                                                      |
| Development        | Removal of hardstanding and buildings, erection of 9 detached houses |
| description        | and retained bunker.                                                 |
| Non housing        | N/A                                                                  |
| development        |                                                                      |
| Net dwellings      | N/A                                                                  |
| range from         |                                                                      |
| Net dwellings      |                                                                      |
| range to           |                                                                      |
| Notes              | N/A                                                                  |
| First added date   | 2017-12-31                                                           |
| Last updated date  | 2019-12-31                                                           |
| HELAA Reference    | CHW15                                                                |