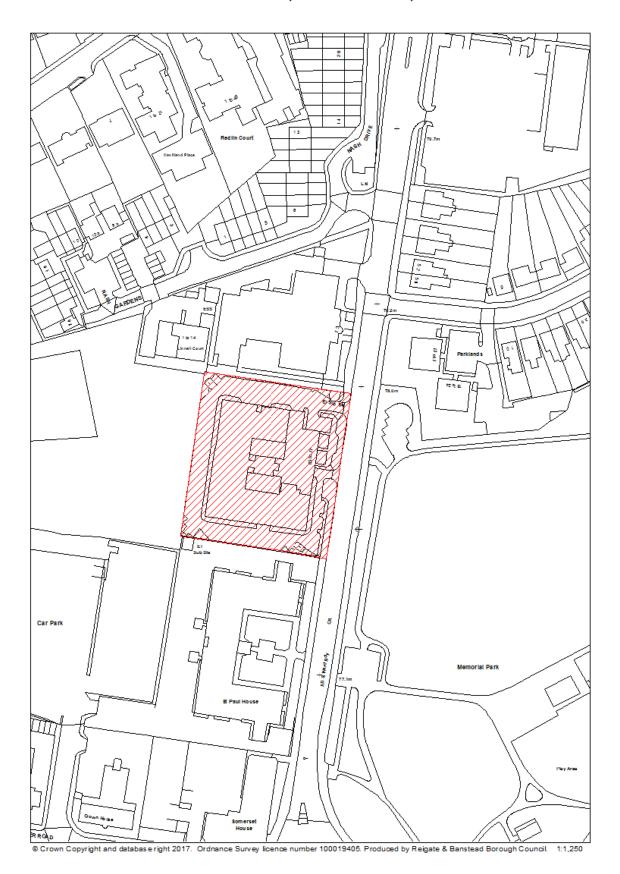

|
| range to           |                                                                         |
| Notes              | The site has been allocated in the DMP for residential development (DMP |
|                    | site allocation policy RTC5).                                           |
|                    | The site is affected by surface water flooding.                         |
| First added date   | 2017-12-31                                                              |
| Last updated date  | 2019-12-31                                                              |
| HELAA Reference    | RW03                                                                    |

## RBBCBLR035 - Grosvenor House, London Road, Redhill



| Data Field         | Information                                                           |
|--------------------|-----------------------------------------------------------------------|
| Organisation URI   | http://opendatacommunities.org/id/district-council/reigate-banstead   |
|                    |                                                                       |
| Organisation Label | Reigate & Banstead                                                    |
| Site Reference     | RBBCBLR035                                                            |
| Previously Part Of | N/A                                                                   |
| Site Name Address  | Grosvenor House, London Road, Redhill                                 |
| Coordinate         | OSGB36