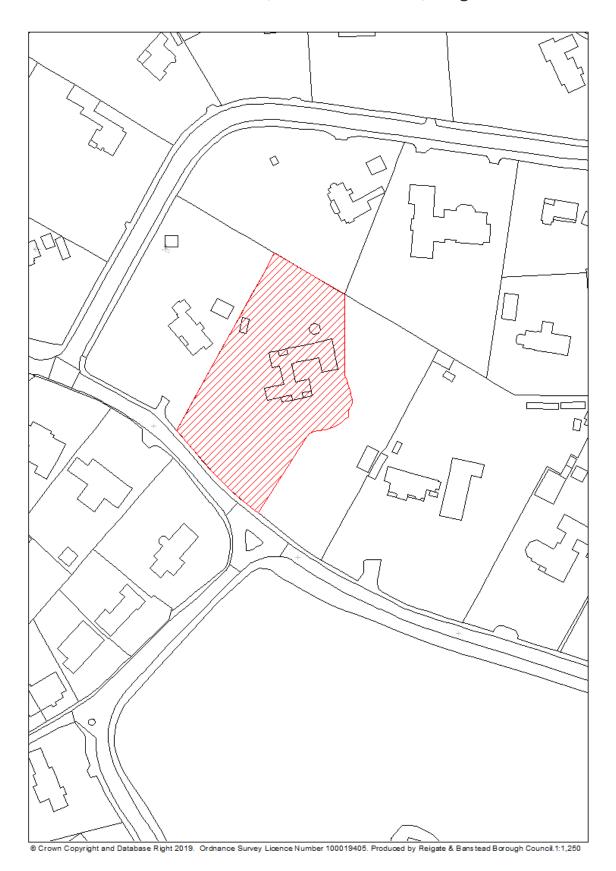

### RBBCBLR018 - Elgar Works, Merstham

| Data Field         | Information                                                                |
|--------------------|----------------------------------------------------------------------------|
| Organisation URI   | http://opendatacommunities.org/id/district-council/reigate-banstead        |
|                    |                                                                            |
| Organisation Label | Reigate & Banstead                                                         |
| Site Reference     | RBBCBLR018                                                                 |
| Previously Part Of | N/A                                                                        |
| Site Name Address  | Elgar Works, Merstham                                                      |
| Coordinate         | OSGB36                                                                     |
| Reference System   |                                                                            |
| GeoX               | 529101                                                                     |
| GeoY               | 152547                                                                     |
| Hectares           | 0.4                                                                        |
| Ownership status   | Not owned by a public authority                                            |
| Deliverable        | Yes                                                                        |
| Planning status    | Permissioned                                                               |
| Permission type    | Full                                                                       |
| Permission date    | 2018-07-06                                                                 |
| Planning history   | https://planning.reigate-banstead.gov.uk/online-                           |
|                    | applications/propertyDetails.do?activeTab=relatedCases&keyVal=000IG        |
|                    | <u>QMVLI000</u>                                                            |
| Minimum net        | 14                                                                         |
| number of          |                                                                            |
| dwellings          |                                                                            |
| Development        | Demolition of existing industrial and commercial buildings and erection of |
| description        | fourteen new dwellings (6 x 3-bed, 8 x 40-bed) together with access,       |
|                    | parking and landscaping.                                                   |
| Non housing        | N/A                                                                        |
| development        |                                                                            |
| Net dwellings      | N/A                                                                        |
| range from         |                                                                            |
| Net dwellings      |                                                                            |
| range to           |                                                                            |
| Notes              | N/A                                                                        |
| First added date   | 2017-12-31                                                                 |
| Last updated date  | 2019-12-31                                                                 |
| HELAA Reference    | M27                                                                        |