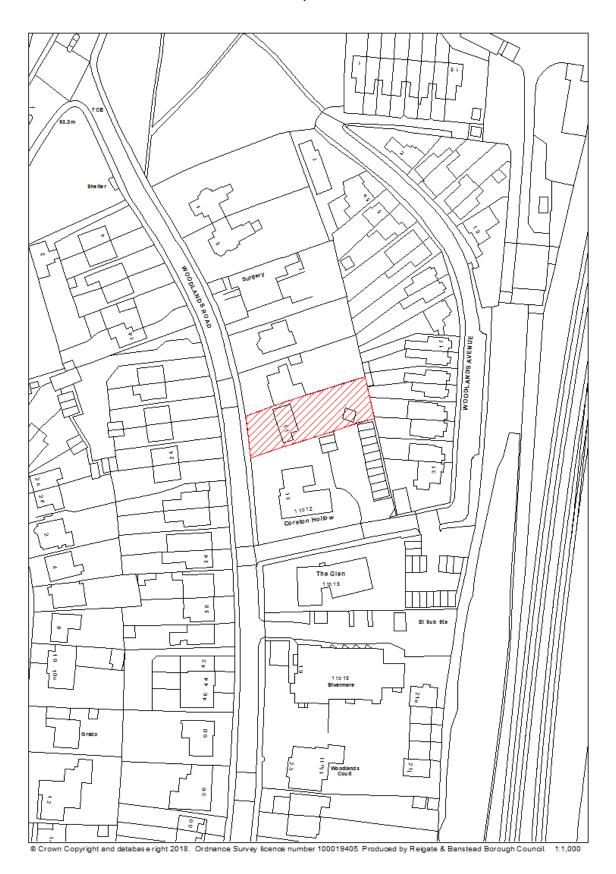

| Net dwellings range | 14                                                                  |
| from                |                                                                     |
| Net dwellings range |                                                                     |
| to                  |                                                                     |
| Notes               | N/A                                                                 |
| First added date    | 2018-12-31                                                          |
| Last updated date   | 2019-12-31                                                          |
| HELAA Reference     | KBH40                                                               |

#### RBBCBLR109 - 11 Woodlands Road, Redhill



| Data Field          | Information                                                         |
|---------------------|---------------------------------------------------------------------|
| Organisation URI    | http://opendatacommunities.org/id/district-council/reigate-banstead |
| Organisation Label  | Reigate & Banstead                                                  |
| Site Reference      | RBBCBLR109                                                          |
| Previously Part Of  | N/A                                                                 |
| Site Name Address   | 11 Woodlands Road, Redhill                                          |
| Coordinate          | OSGB36                                                              |
| Reference System    |