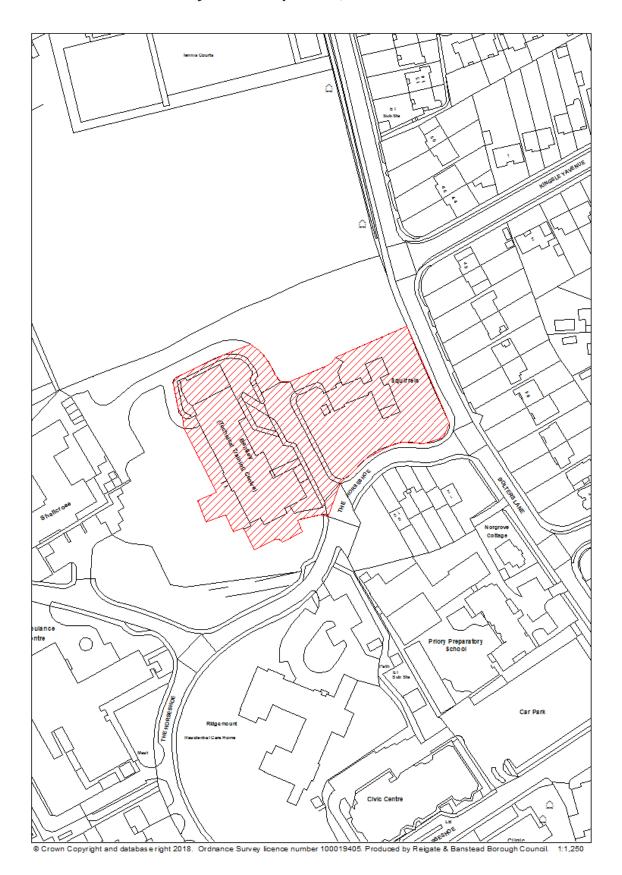

## RBBCBLR004 - Courtlands Farm, Park Road, Banstead

| Data Field         | Information                                                          |
|--------------------|----------------------------------------------------------------------|
| Organisation URI   | http://opendatacommunities.org/id/district-council/reigate-banstead  |
|                    |                                                                      |
| Organisation Label | Reigate & Banstead                                                   |
| Site Reference     | RBBCBLR004                                                           |
| Previously Part Of | N/A                                                                  |
| Site Name Address  | Courtlands Farm, Park Road, Banstead                                 |
|                    |                                                                      |
| Coordinate         | OSGB36                                                               |
| Reference System   |                                                                      |
| GeoX               | 526616.00                                                            |
| GeoY               | 159185.00                                                            |
| Hectares           | 2.50                                                                 |
| Ownership status   | Not owned by a public authority                                      |
| Deliverable        | Yes                                                                  |
| Planning status    | Permissioned                                                         |
| Permission type    | Full planning                                                        |
| Permission date    | 2017-01-20                                                           |
| Planning history   | https://planning.reigate-banstead.gov.uk/online-                     |
|                    | applications/propertyDetails.do?activeTab=relatedCases&keyVal=KM0C   |
|                    | QBMV0FL00                                                            |
| Minimum net        | 9                                                                    |
| number of          |                                                                      |
| dwellings          |                                                                      |
| Development        | Removal of hardstanding and buildings, erection of 9 detached houses |
| description        | and retained bunker.                                                 |
| Non housing        | N/A                                                                  |
| development        |                                                                      |
| Net dwellings      | N/A                                                                  |
| range from         |                                                                      |
| Net dwellings      |                                                                      |
| range to           |                                                                      |
| Notes              | N/A                                                                  |
| First added date   | 2017-12-31                                                           |
| Last updated date  | 2019-12-31                                                           |
| HELAA Reference    | CHW15                                                                |