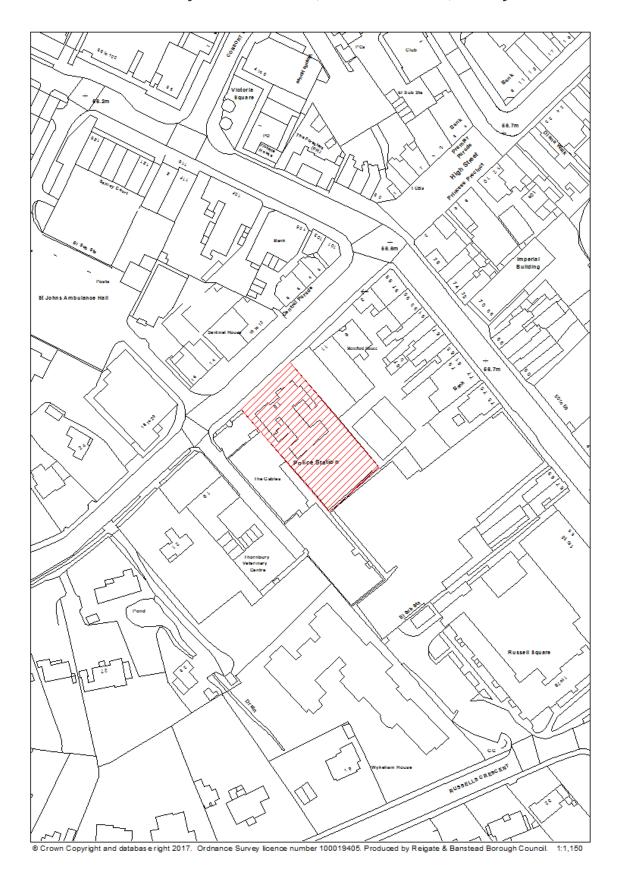

| HOR5).                                                                |
|                   | The library has been relocated to Russell Square.                     |
|                   | Land to the rear of the library is partially at risk of surface water |
|                   | flooding.                                                             |
| First added date  | 2017-12-31                                                            |
| Last updated date | 2019-12-31                                                            |
| LIEL AA Deference | 11040                                                                 |
| HELAA Reference   | HC10                                                                  |

## **RBBCBLR057 – Horley Police Station, Massetts Road, Horley**



| Data Field          | Information                                                         |
|---------------------|---------------------------------------------------------------------|
| Organisation URI    | http://opendatacommunities.org/id/district-council/reigate-banstead |
|                     |                                                                     |
| Organisation Label  | Reigate & Banstead                                                  |
| Site Reference      | RBBCBLR057                                                          |
| Previously Part Of  | N/A                                                                 |
| O'ta Navas Addussa  | Haday Balias Olatian Massatta Band Haday                            |
| Site Name Address   | Horley Police Station,