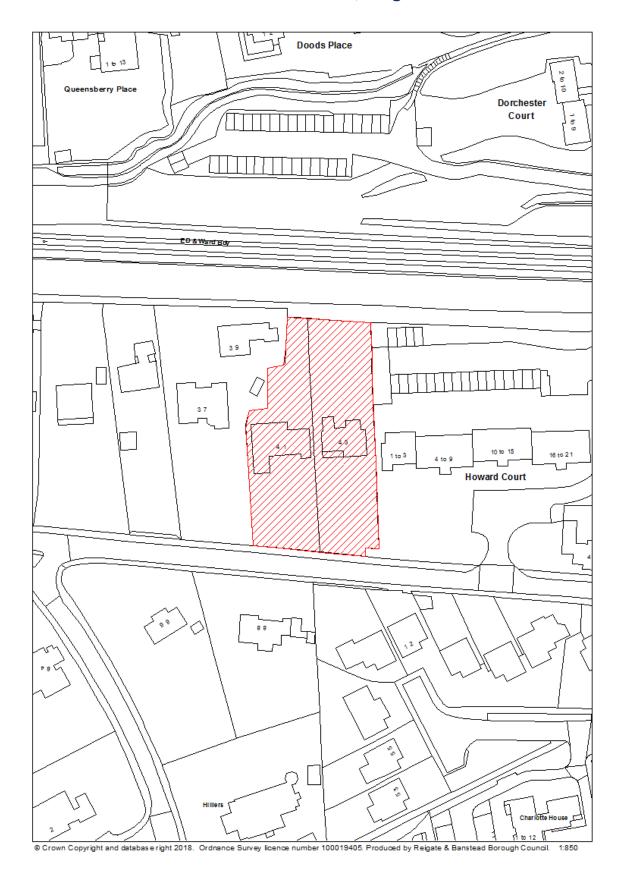

t dwellings range | N/A                                                                 |
| from                |                                                                     |
| Net dwellings range |                                                                     |
| to                  |                                                                     |
| Notes               | N/A                                                                 |
| First added date    | 2018-12-31                                                          |
| Last updated date   | 2019-12-31                                                          |
| HELAA Reference     | N/A                                                                 |

### RBBCBLR074 – 41 & 43 Doods Park Road, Reigate



| Data Field          | Information                                                               |
|---------------------|---------------------------------------------------------------------------|
| Organisation URI    | http://opendatacommunities.org/id/district-council/reigate-banstead       |
|                     |                                                                           |
| Organisation Label  | Reigate & Banstead                                                        |
| Site Reference      | RBBCBLR074                                                                |
| Previously Part Of  | N/A                                                                       |
| ,                   |