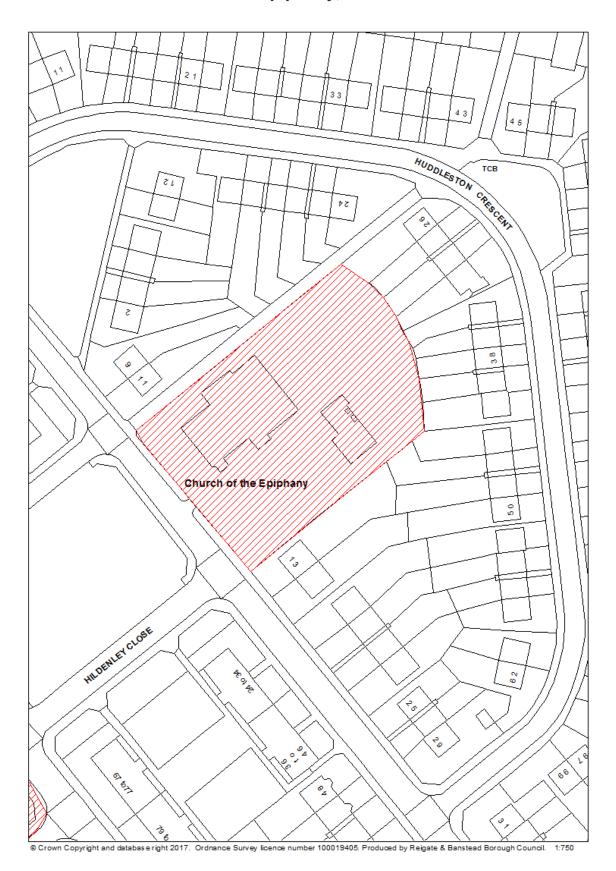

### **RBBCBLR016 – Church of the Epiphany, Merstham**

| Data Field         | Information                                                         |
|--------------------|---------------------------------------------------------------------|
| Organisation URI   | http://opendatacommunities.org/id/district-council/reigate-banstead |
|                    |                                                                     |
| Organisation Label | Reigate & Banstead                                                  |
| Site Reference     | RBBCBLR016                                                          |
| Previously Part Of | N/A                                                                 |
| Site Name Address  | Church of the Epiphany, Merstham                                    |
| Coordinate         | OSGB36                                                              |
| Reference System   |                                                                     |
| GeoX               | 529758.00                                                           |
| GeoY               | 153080.00                                                           |
| Hectares           | 0.32                                                                |
| Ownership status   | Not owned by a public authority                                     |
| Deliverable        | Yes                                                                 |
| Planning status    | Not permissioned                                                    |
| Permission type    | N/A                                                                 |
| Permission date    | N/A                                                                 |
| Planning history   | https://planning.reigate-banstead.gov.uk/online-                    |
|                    | applications/propertyDetails.do?activeTab=relatedCases&keyVal=HRH3S |
|                    | <u>XMV44000</u>                                                     |
| Minimum net        | N/A                                                                 |
| number of          |                                                                     |
| dwellings          |                                                                     |
| Development        | N/A                                                                 |
| description        |                                                                     |
| Non housing        | N/A                                                                 |
| development        |                                                                     |
| Net dwellings      | 10                                                                  |
| range from         |                                                                     |
| Net dwellings      |                                                                     |
| range to           |                                                                     |
| Notes              | The site has been allocated in the DMP for housing development (DMP |
|                    | site allocation policy RED4).                                       |
|                    | The church has been closed for a number of years and there are a    |
|                    | number of Anglican churches within the locality.                    |
| First added date   | 2017-12-31                                                          |

| Last updated date | 2019-12-31 |
|-------------------|------------|
| HELAA Reference   | M22        |