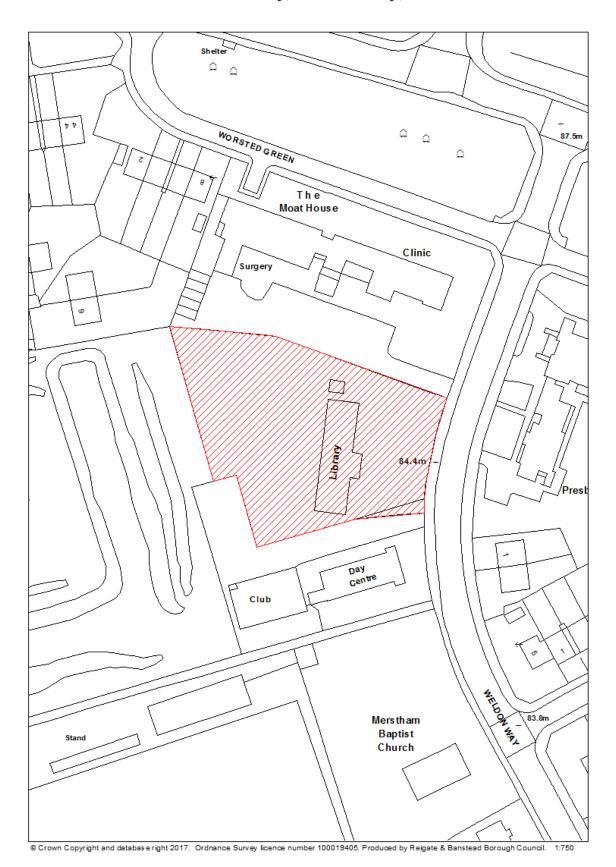

### RBBCBLR011 - Merstham Library, Weldon Way, Merstham

| Data Field         | Information                                                               |
|--------------------|---------------------------------------------------------------------------|
| Organisation URI   | http://opendatacommunities.org/id/district-council/reigate-banstead       |
|                    |                                                                           |
| Organisation Label | Reigate & Banstead                                                        |
| Site Reference     | RBBCBLR011                                                                |
| Previously Part Of | N/A                                                                       |
| Site Name Address  | Merstham Library, Weldon Way, Merstham                                    |
| Coordinate         | OSGB36                                                                    |
| Reference System   |                                                                           |
| GeoX               | 529472.00                                                                 |
| GeoY               | 152743.00                                                                 |
| Hectares           | 0.26                                                                      |
| Ownership status   | Owned by a public authority                                               |
| Deliverable        | No                                                                        |
| Planning status    | Not permissioned                                                          |
| Permission type    | N/A                                                                       |
| Permission date    | N/A                                                                       |
| Planning history   | No relevant planning history                                              |
| Minimum net        | N/A                                                                       |
| number of          |                                                                           |
| dwellings          |                                                                           |
| Development        | N/A                                                                       |
| description        |                                                                           |
| Non housing        | N/A                                                                       |
| development        |                                                                           |
| Net dwellings      | 10                                                                        |
| range from         |                                                                           |
| Net dwellings      |                                                                           |
| range to           |                                                                           |
| Notes              | The site has been identified in Development Management Plan for up to     |
|                    | 10 homes and/or community/faith facilities (site allocation policy RED5). |
|                    | The library has recently closed following the re-location to the new      |
|                    | Community Hub.                                                            |
|                    | The site is partially affected by flood risk (Zone 2 and 3).              |
| First added date   | 2017-12-31                                                                |
| Last updated date  | 2019-12-31                                                                |

| HELAA Reference | M12 |
|-----------------|-----|
|                 |     |