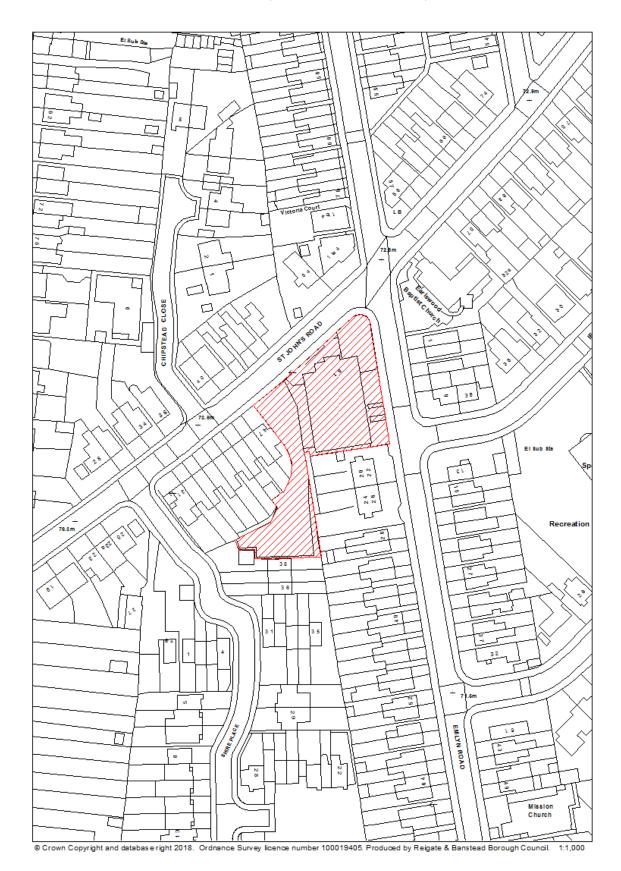

|
| Net dwellings range | N/A                                                                      |
| from                |                                                                          |
| Net dwellings range |                                                                          |
| to                  |                                                                          |
| Notes               | N/A                                                                      |
| First added date    | 2018-12-31                                                               |

| Last updated date | 2019-12-31 |
|-------------------|------------|
| HELAA Reference   | HC36       |

#### RBBCBLR070 - St Johns Court, 51 St Johns Road, Redhill



| Organisation URI         http://opendatacommunities.org/id/district-council/reigate-banstead           Organisation Label         Reigate & Banstead           Site Reference         RBBCBLR070           Previously Part Of         N/A           Site Name Address         St Johns Court, 51 St Johns Road, Redhill           Coordinate         OSGB36           Reference System         528063.00           GeoX         528063.00           GeoY         149435.00           Hectares         0.20           Ownership status         Not owned by a public authority           Deliverable         Yes           Planning status         Permissioned           Permission type         Prior approval           Permission date         2019-12-03           Planning history         https://planning.reigate-ban