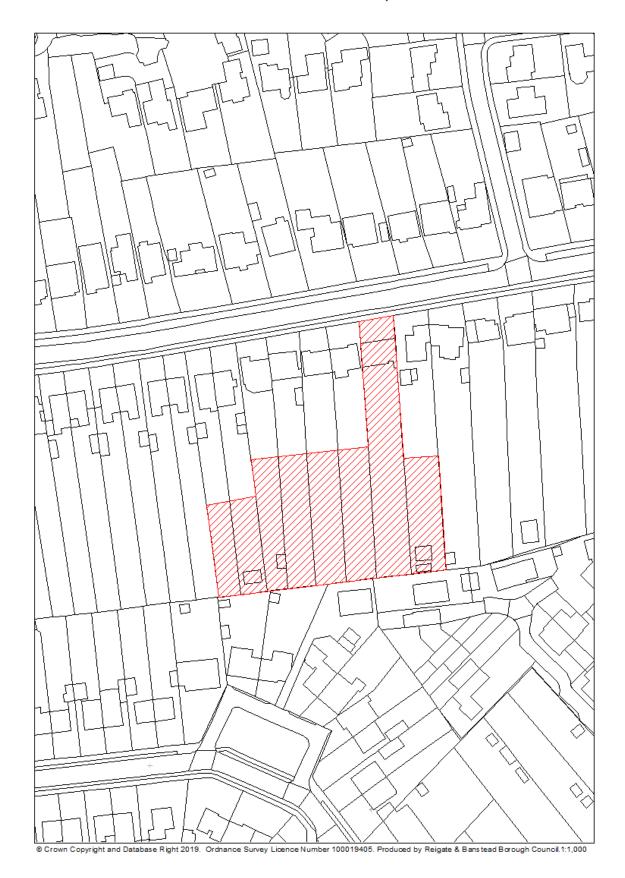

## RBBCBLR008 - Hockley Business Centre, Hooley Lane, Redhill

| Data Field         | Information                                                                    |
|--------------------|--------------------------------------------------------------------------------|
| Organisation URI   | http://opendatacommunities.org/id/district-council/reigate-banstead            |
|                    |                                                                                |
| Organisation Label | Reigate & Banstead                                                             |
| Site Reference     | RBBCBLR008                                                                     |
| Previously Part Of | N/A                                                                            |
| Site Name Address  | Hockley Business Centre, Hooley Lane, Redhill                                  |
| Coordinate         | OSGB36                                                                         |
| Reference System   |                                                                                |
| GeoX               | 527836.00                                                                      |
| GeoY               | 149721.00                                                                      |
| Hectares           | 0.52                                                                           |
| Ownership status   | Not owned by a public authority                                                |
| Deliverable        | Yes                                                                            |
| Planning status    | Permissioned                                                                   |
| Permission type    | Outline planning permission.                                                   |
| Permission date    | 2019-07-19                                                                     |
| Planning history   | https://planning.reigate-banstead.gov.uk/online-                               |
|                    | applications/propertyDetails.do?activeTab=relatedCases&keyVal=000ZP            |
|                    | <u>9MVLI000</u>                                                                |
| Minimum net        | 60                                                                             |
| number of          |                                                                                |
| dwellings          |                                                                                |
| Development        | Outline planning application for the partial demolition of existing buildings, |
| description        | erection of four apartment blocks comprising 23 x 1-bed flats and 37 x 2-      |
|                    | bed flats.                                                                     |
| Non housing        | N/A                                                                            |
| development        |                                                                                |
| Net dwellings      | N/A                                                                            |
| range from         |                                                                                |
| Net dwellings      |                                                                                |
| range to           |                                                                                |
| Notes              | Since 2018 Brownfield Land Register, a new permission has been                 |
|                    | approved:                                                                      |

|                   | <ul> <li>Planning permission 15/01008/OUT allowed at appeal 2017-<br/>05-08 for the partial demolition of existing buildings and the<br/>erection of 50 residential units.</li> <li>Planning permission 18/00967/OUT approved 2019-07-19 for<br/>the partial demolition of the existing buildings and the erection</li> </ul> |
|-------------------|-------------------------------------------------------------------------------------------------------------------------------------------------------------------------------------------------------------------------------------------------------------------------------------------------------------------------------|
| First added date  | of 60 residential units.                                                                                                                                                                                                                                                                                                      |
| Last updated date | 2019-12-31                                                                                                                                                                                                                                                                                                                    |
| HELAA Reference   | EW08                                                                                                                                                                                                                                                                                                                          |