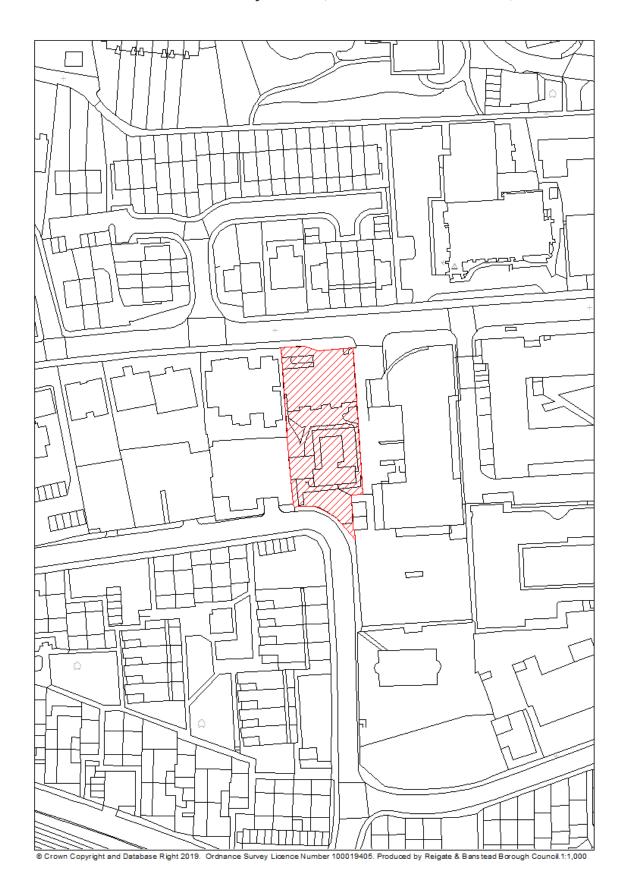

### RBBCBLR011 - Merstham Library, Weldon Way, Merstham

| Data Field         | Information                                                               |
|--------------------|---------------------------------------------------------------------------|
| Organisation URI   | http://opendatacommunities.org/id/district-council/reigate-banstead       |
|                    |                                                                           |
| Organisation Label | Reigate & Banstead                                                        |
| Site Reference     | RBBCBLR011                                                                |
| Previously Part Of | N/A                                                                       |
| Site Name Address  | Merstham Library, Weldon Way, Merstham                                    |
| Coordinate         | OSGB36                                                                    |
| Reference System   |                                                                           |
| GeoX               | 529472.00                                                                 |
| GeoY               | 152743.00                                                                 |
| Hectares           | 0.26                                                                      |
| Ownership status   | Owned by a public authority                                               |
| Deliverable        | No                                                                        |
| Planning status    | Not permissioned                                                          |
| Permission type    | N/A                                                                       |
| Permission date    | N/A                                                                       |
| Planning history   | No relevant planning history                                              |
| Minimum net        | N/A                                                                       |
| number of          |                                                                           |
| dwellings          |                                                                           |
| Development        | N/A                                                                       |
| description        |                                                                           |
| Non housing        | N/A                                                                       |
| development        |                                                                           |
| Net dwellings      | 10                                                                        |
| range from         |                                                                           |
| Net dwellings      |                                                                           |
| range to           |                                                                           |
| Notes              | The site has been identified in Development Management Plan for up to     |
|                    | 10 homes and/or community/faith facilities (site allocation policy RED5). |
|                    | The library has recently closed following the re-location to the new      |
|                    | Community Hub.                                                            |
|                    | The site is partially affected by flood risk (Zone 2 and 3).              |
| First added date   | 2017-12-31                                                                |
| Last updated date  | 2019-12-31                                                                |

| HELAA Reference | M12 |
|-----------------|-----|
|                 |     |