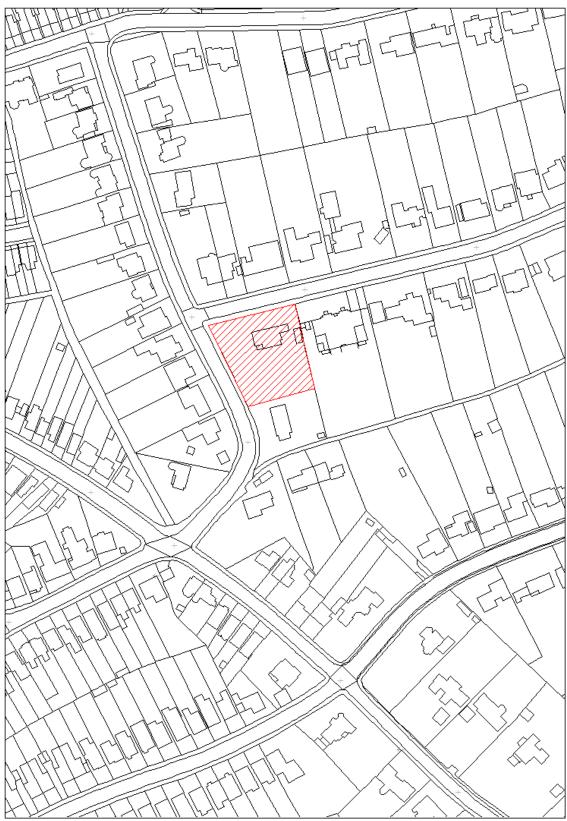

### RBBCBLR011 - Merstham Library, Weldon Way, Merstham

| Data Field         | Information                                                               |
|--------------------|---------------------------------------------------------------------------|
| Organisation URI   | http://opendatacommunities.org/id/district-council/reigate-banstead       |
|                    |                                                                           |
| Organisation Label | Reigate & Banstead                                                        |
| Site Reference     | RBBCBLR011                                                                |
| Previously Part Of | N/A                                                                       |
| Site Name Address  | Merstham Library, Weldon Way, Merstham                                    |
| Coordinate         | OSGB36                                                                    |
| Reference System   |                                                                           |
| GeoX               | 529472.00                                                                 |
| GeoY               | 152743.00                                                                 |
| Hectares           | 0.26                                                                      |
| Ownership status   | Owned by a public authority                                               |
| Deliverable        | No                                                                        |
| Planning status    | Not permissioned                                                          |
| Permission type    | N/A                                                                       |
| Permission date    | N/A                                                                       |
| Planning history   | No relevant planning history                                              |
| Minimum net        | N/A                                                                       |
| number of          |                                                                           |
| dwellings          |                                                                           |
| Development        | N/A                                                                       |
| description        |                                                                           |
| Non housing        | N/A                                                                       |
| development        |                                                                           |
| Net dwellings      | 10                                                                        |
| range from         |                                                                           |
| Net dwellings      |                                                                           |
| range to           |                                                                           |
| Notes              | The site has been identified in Development Management Plan for up to     |
|                    | 10 homes and/or community/faith facilities (site allocation policy RED5). |
|                    | The library has recently closed following the re-location to the new      |
|                    | Community Hub.                                                            |
|                    | The site is partially affected by flood risk (Zone 2 and 3).              |
| First added date   | 2017-12-31                                                                |
| Last updated date  | 2019-12-31                                                                |

| HELAA Reference | M12 |
|-----------------|-----|
|                 |     |