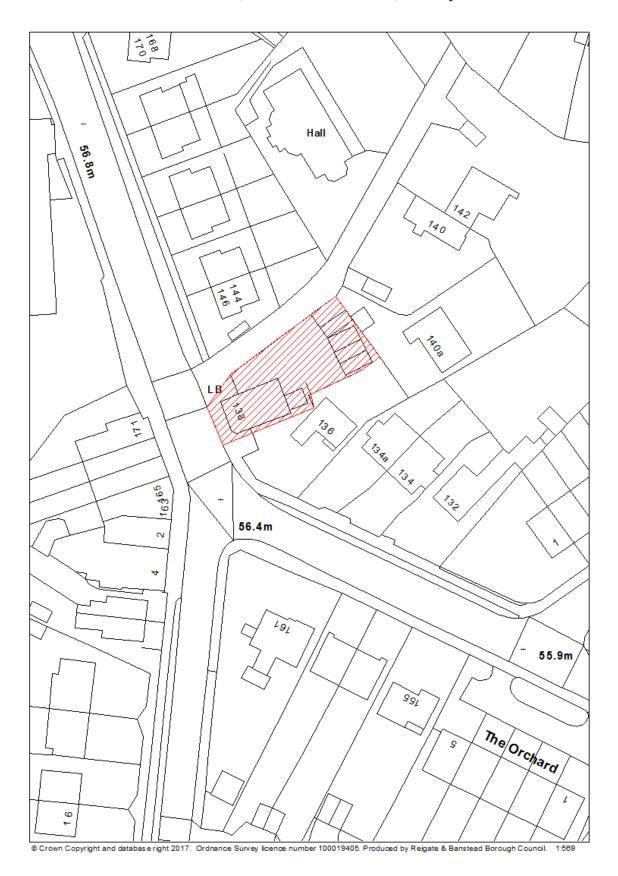

### RBBCBLR011 - Merstham Library, Weldon Way, Merstham

| Data Field         | Information                                                               |
|--------------------|---------------------------------------------------------------------------|
| Organisation URI   | http://opendatacommunities.org/id/district-council/reigate-banstead       |
|                    |                                                                           |
| Organisation Label | Reigate & Banstead                                                        |
| Site Reference     | RBBCBLR011                                                                |
| Previously Part Of | N/A                                                                       |
| Site Name Address  | Merstham Library, Weldon Way, Merstham                                    |
| Coordinate         | OSGB36                                                                    |
| Reference System   |                                                                           |
| GeoX               | 529472.00                                                                 |
| GeoY               | 152743.00                                                                 |
| Hectares           | 0.26                                                                      |
| Ownership status   | Owned by a public authority                                               |
| Deliverable        | No                                                                        |
| Planning status    | Not permissioned                                                          |
| Permission type    | N/A                                                                       |
| Permission date    | N/A                                                                       |
| Planning history   | No relevant planning history                                              |
| Minimum net        | N/A                                                                       |
| number of          |                                                                           |
| dwellings          |                                                                           |
| Development        | N/A                                                                       |
| description        |                                                                           |
| Non housing        | N/A                                                                       |
| development        |                                                                           |
| Net dwellings      | 10                                                                        |
| range from         |                                                                           |
| Net dwellings      |                                                                           |
| range to           |                                                                           |
| Notes              | The site has been identified in Development Management Plan for up to     |
|                    | 10 homes and/or community/faith facilities (site allocation policy RED5). |
|                    | The library has recently closed following the re-location to the new      |
|                    | Community Hub.                                                            |
|                    | The site is partially affected by flood risk (Zone 2 and 3).              |
| First added date   | 2017-12-31                                                                |
| Last updated date  | 2019-12-31                                                                |

| HELAA Reference | M12 |
|-----------------|-----|
|                 |     |