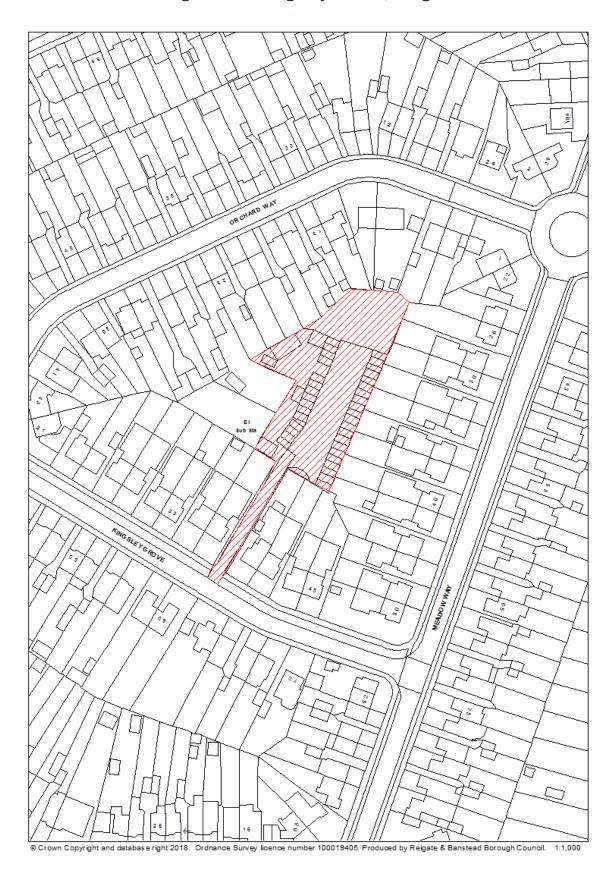

### RBBCBLR011 - Merstham Library, Weldon Way, Merstham

| Data Field         | Information                                                               |
|--------------------|---------------------------------------------------------------------------|
| Organisation URI   | http://opendatacommunities.org/id/district-council/reigate-banstead       |
|                    |                                                                           |
| Organisation Label | Reigate & Banstead                                                        |
| Site Reference     | RBBCBLR011                                                                |
| Previously Part Of | N/A                                                                       |
| Site Name Address  | Merstham Library, Weldon Way, Merstham                                    |
| Coordinate         | OSGB36                                                                    |
| Reference System   |                                                                           |
| GeoX               | 529472.00                                                                 |
| GeoY               | 152743.00                                                                 |
| Hectares           | 0.26                                                                      |
| Ownership status   | Owned by a public authority                                               |
| Deliverable        | No                                                                        |
| Planning status    | Not permissioned                                                          |
| Permission type    | N/A                                                                       |
| Permission date    | N/A                                                                       |
| Planning history   | No relevant planning history                                              |
| Minimum net        | N/A                                                                       |
| number of          |                                                                           |
| dwellings          |                                                                           |
| Development        | N/A                                                                       |
| description        |                                                                           |
| Non housing        | N/A                                                                       |
| development        |                                                                           |
| Net dwellings      | 10                                                                        |
| range from         |                                                                           |
| Net dwellings      |                                                                           |
| range to           |                                                                           |
| Notes              | The site has been identified in Development Management Plan for up to     |
|                    | 10 homes and/or community/faith facilities (site allocation policy RED5). |
|                    | The library has recently closed following the re-location to the new      |
|                    | Community Hub.                                                            |
|                    | The site is partially affected by flood risk (Zone 2 and 3).              |
| First added date   | 2017-12-31                                                                |
| Last updated date  | 2019-12-31                                                                |

| HELAA Reference | M12 |
|-----------------|-----|
|                 |     |