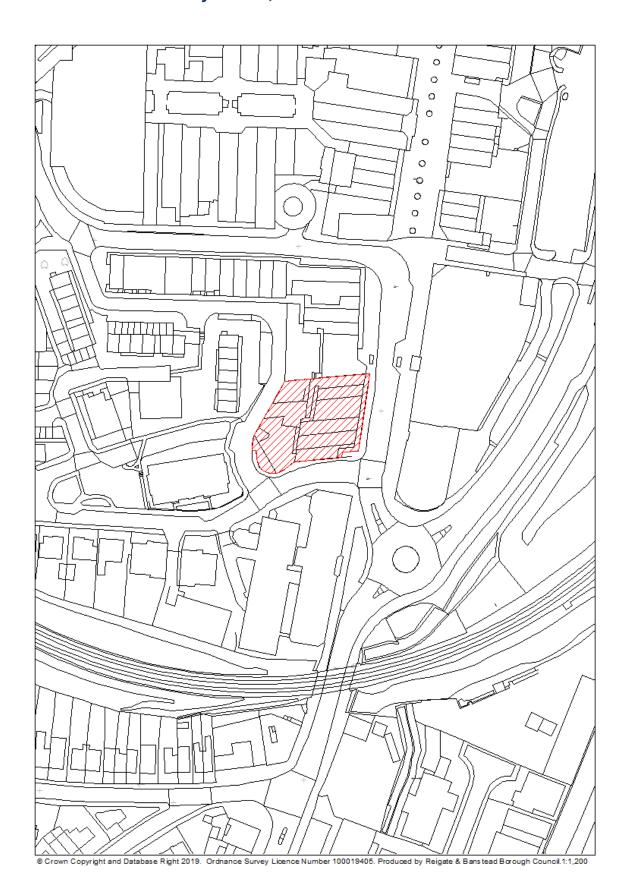

# RBBCBLR019 - Redhill Railway Station, Princess Way, Redhill

| Data Field         | Information                                                              |
|--------------------|--------------------------------------------------------------------------|
| Organisation URI   | http://opendatacommunities.org/id/district-council/reigate-banstead      |
|                    |                                                                          |
| Organisation Label | Reigate & Banstead                                                       |
| Site Reference     | RBBCBLR019                                                               |
| Previously Part Of | N/A                                                                      |
| Site Name Address  | Redhill Railway Station, Princess Way, Redhill                           |
| Coordinate         | OSGB36                                                                   |
| Reference System   |                                                                          |
| GeoX               | 528111.00                                                                |
| GeoY               | 150596.00                                                                |
| Hectares           | 0.90                                                                     |
| Ownership status   | Not owned by a public authority                                          |
| Deliverable        | No                                                                       |
| Planning status    | Not permissioned                                                         |
| Permission type    | N/A                                                                      |
| Permission date    | N/A                                                                      |
| Planning history   | https://planning.reigate-banstead.gov.uk/online-                         |
|                    | applications/propertyDetails.do?activeTab=relatedCases&keyVal=IFLPFX     |
|                    | MVR5000                                                                  |
| Minimum net        | N/A                                                                      |
| number of          |                                                                          |
| dwellings          |                                                                          |
| Development        | N/A                                                                      |
| description        |                                                                          |
| Non housing        | N/A                                                                      |
| development        |                                                                          |
| Net dwellings      | 200                                                                      |
| range from         |                                                                          |
| Net dwellings      |                                                                          |
| range to           |                                                                          |
| Notes              | The site previously had planning permission for mixed-use housing (150)  |
|                    | and retail and related development with a multi storey car park and      |
|                    | sustainable transport facilities. This permission (13/00848/F) has since |
|                    | lapsed (09/01/2017), however, it is understood that a further planning   |
|                    | permission will be submitted soon.                                       |

| First added date  | 2017-12-31 |
|-------------------|------------|
| Last updated date | 2019-12-31 |
| HELAA Reference   | RE01       |