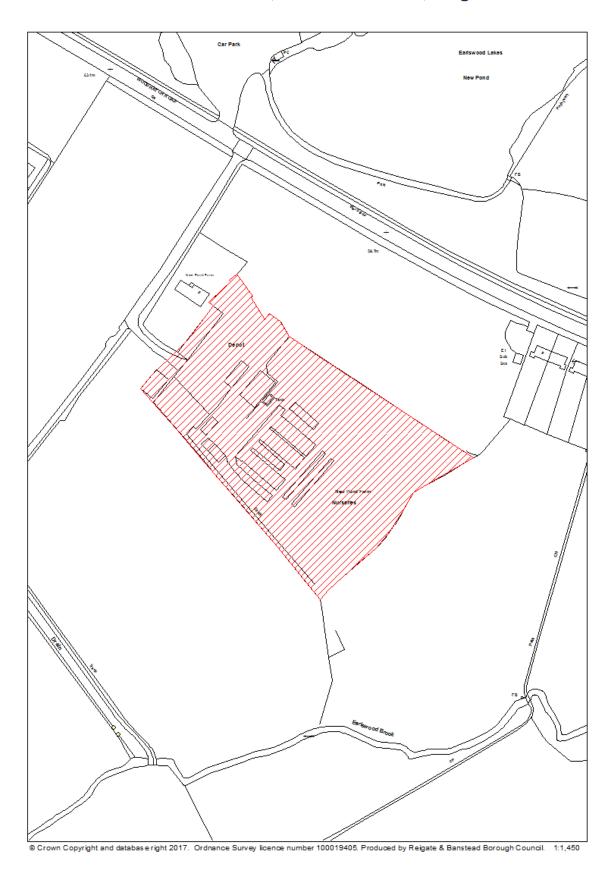

# RBBCBLR024 - Former Copyhold Works, Nutfield Road, Redhill

| Data Field         | Information                                                                   |
|--------------------|-------------------------------------------------------------------------------|
| Organisation URI   | http://opendatacommunities.org/id/district-council/reigate-banstead           |
|                    |                                                                               |
| Organisation Label | Reigate & Banstead                                                            |
| Site Reference     | RBBCBLR024                                                                    |
| Previously Part Of | N/A                                                                           |
| Site Name Address  | Former Copyhold Works, Nutfield Road, Redhill                                 |
| Coordinate         | OSGB36                                                                        |
| Reference System   |                                                                               |
| GeoX               | 528811.00                                                                     |
| GeoY               | 150392.00                                                                     |
| Hectares           | 1.68                                                                          |
| Ownership status   | Not owned by a public authority                                               |
| Deliverable        | Yes                                                                           |
| Planning status    | Not permissioned                                                              |
| Permission type    | N/A                                                                           |
| Permission date    | N/A                                                                           |
| Planning history   | https://planning.reigate-banstead.gov.uk/online-                              |
|                    | applications/propertyDetails.do?activeTab=relatedCases&keyVal=IEXLS           |
|                    | <u>ZMVR5000</u>                                                               |
| Minimum net        | N/A                                                                           |
| number of          |                                                                               |
| dwellings          |                                                                               |
| Development        | N/A                                                                           |
| description        |                                                                               |
| Non housing        | N/A                                                                           |
| development        |                                                                               |
| Net dwellings      | 35                                                                            |
| range from         |                                                                               |
| Net dwellings      |                                                                               |
| range to           |                                                                               |
| Notes              | The site is allocated as part of a wider site allocation (DMP site allocation |
|                    | policy ERM2/3). Delivery of the site is dependent upon DMP Policy MLS1        |
|                    | "Managing Land Supply".                                                       |
| First added date   | 2017-12-31                                                                    |
| Last updated date  | 2019-12-31                                                                    |