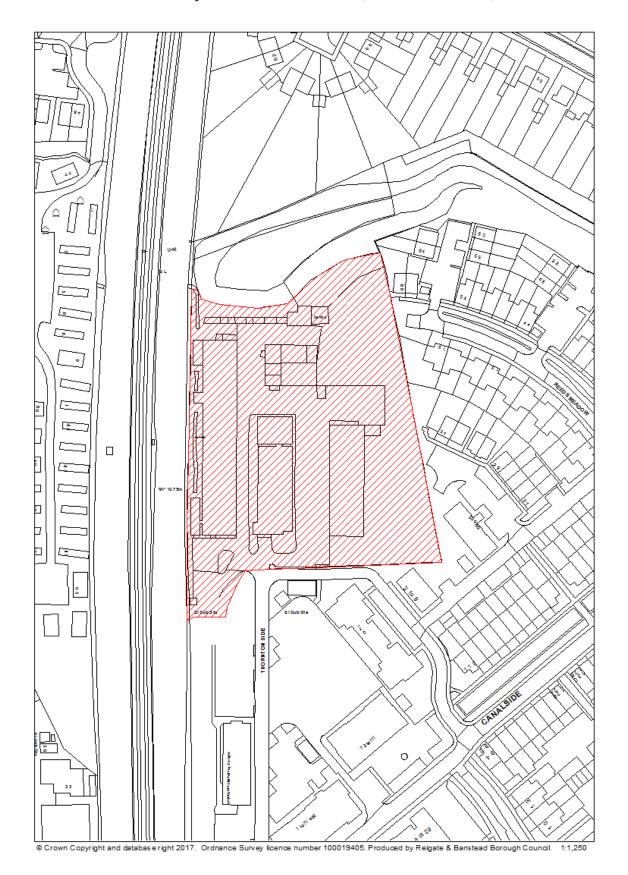

## RBBCBLR025 - Quarryside Business Park, Thornton Side, Redhill

| Data Field         | Information                                                          |
|--------------------|----------------------------------------------------------------------|
| Organisation URI   | http://opendatacommunities.org/id/district-council/reigate-banstead  |
|                    |                                                                      |
| Organisation Label | Reigate & Banstead                                                   |
| Site Reference     | RBBCBLR025                                                           |
| Previously Part Of | N/A                                                                  |
| Site Name Address  | Quarryside Business Park, Thornton Side, Redhill                     |
| Coordinate         | OSGB36                                                               |
| Reference System   |                                                                      |
| GeoX               | 528946.00                                                            |
| GeoY               | 152057.00                                                            |
| Hectares           | 1.20                                                                 |
| Ownership status   | Not owned by a public authority                                      |
| Deliverable        | Yes                                                                  |
| Planning status    | Not permissioned                                                     |
| Permission type    | N/A                                                                  |
| Permission date    | N/A                                                                  |
| Planning history   | https://planning.reigate-banstead.gov.uk/online-                     |
|                    | applications/propertyDetails.do?activeTab=relatedCases&keyVal=000P4  |
|                    | RMVLI000                                                             |
| Minimum net        | N/A                                                                  |
| number of          |                                                                      |
| dwellings          |                                                                      |
| Development        | N/A                                                                  |
| description        |                                                                      |
| Non housing        | N/A                                                                  |
| development        |                                                                      |
| Net dwellings      | 60                                                                   |
| range from         |                                                                      |
| Net dwellings      |                                                                      |
| range to           |                                                                      |
| Notes              | The site was identified for residential development in the Land at   |
|                    | Holmethorpe Development Brief (2001).                                |
|                    | The site has been allocated in the DMP for mixed-use residential and |
|                    | community development (DMP site allocation policy RED1).             |
|                    | The site is partially affected by surface water flooding.            |

| First added date  | 2017-12-31 |
|-------------------|------------|
| Last updated date | 2019-12-31 |
| HELAA Reference   | RE21       |