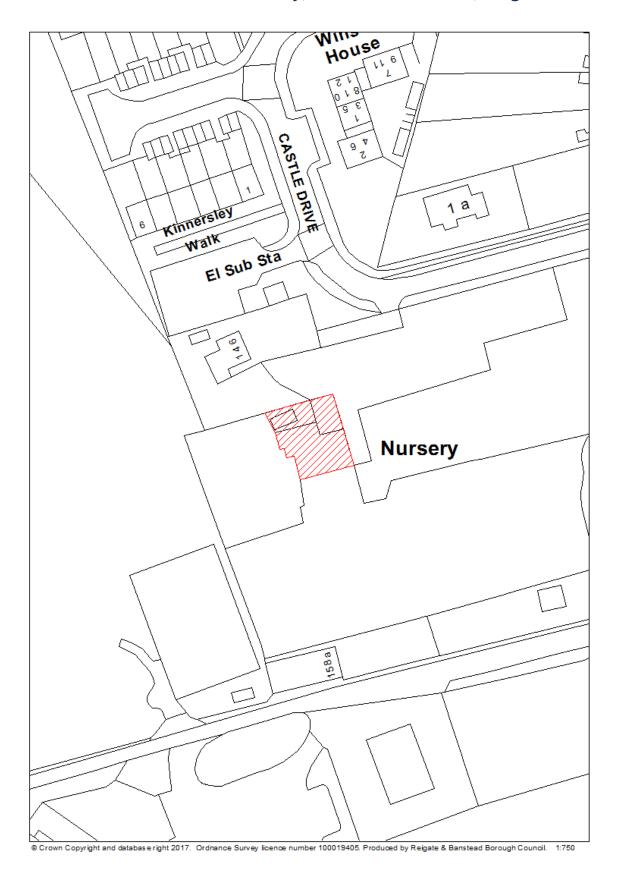

llings      | 30                                                                  |
| range from         |                                                                     |
| Net dwellings      |                                                                     |
| range to           |                                                                     |
| Notes              | N/A                                                                 |
| First added date   | 2017-12-31                                                          |
| Last updated date  | 2019-12-31                                                          |
| HELAA Reference    | SPW03                                                               |

### RBBCBLR052 - Hartswood Nursery, Dovers Green Road, Reigate



| Data Field          | Information                                                               |
|---------------------|---------------------------------------------------------------------------|
| Organisation URI    | http://opendatacommunities.org/id/district-council/reigate-banstead       |
|                     |                                                                           |
| Organisation Label  | Reigate & Banstead                                                        |
| Site Reference      | RBBCBLR052                                                                |
| Previously Part Of  | N/A                                                                       |
| l reviously rait Or | IVA