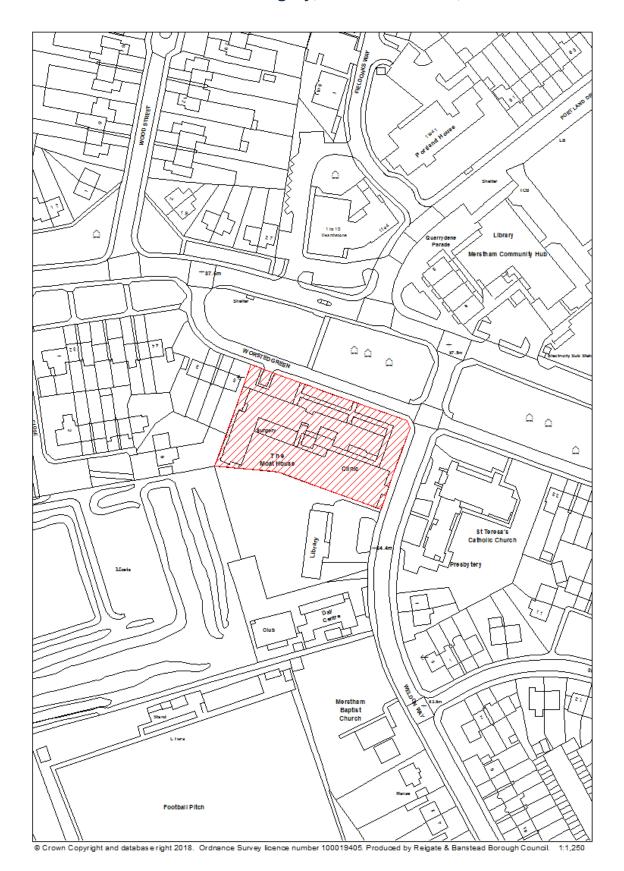

### RBBCBLR011 - Merstham Library, Weldon Way, Merstham

| Data Field         | Information                                                               |
|--------------------|---------------------------------------------------------------------------|
| Organisation URI   | http://opendatacommunities.org/id/district-council/reigate-banstead       |
|                    |                                                                           |
| Organisation Label | Reigate & Banstead                                                        |
| Site Reference     | RBBCBLR011                                                                |
| Previously Part Of | N/A                                                                       |
| Site Name Address  | Merstham Library, Weldon Way, Merstham                                    |
| Coordinate         | OSGB36                                                                    |
| Reference System   |                                                                           |
| GeoX               | 529472.00                                                                 |
| GeoY               | 152743.00                                                                 |
| Hectares           | 0.26                                                                      |
| Ownership status   | Owned by a public authority                                               |
| Deliverable        | No                                                                        |
| Planning status    | Not permissioned                                                          |
| Permission type    | N/A                                                                       |
| Permission date    | N/A                                                                       |
| Planning history   | No relevant planning history                                              |
| Minimum net        | N/A                                                                       |
| number of          |                                                                           |
| dwellings          |                                                                           |
| Development        | N/A                                                                       |
| description        |                                                                           |
| Non housing        | N/A                                                                       |
| development        |                                                                           |
| Net dwellings      | 10                                                                        |
| range from         |                                                                           |
| Net dwellings      |                                                                           |
| range to           |                                                                           |
| Notes              | The site has been identified in Development Management Plan for up to     |
|                    | 10 homes and/or community/faith facilities (site allocation policy RED5). |
|                    | The library has recently closed following the re-location to the new      |
|                    | Community Hub.                                                            |
|                    | The site is partially affected by flood risk (Zone 2 and 3).              |
| First added date   | 2017-12-31                                                                |
| Last updated date  | 2019-12-31                                                                |

| HELAA Reference | M12 |
|-----------------|-----|
|                 |     |