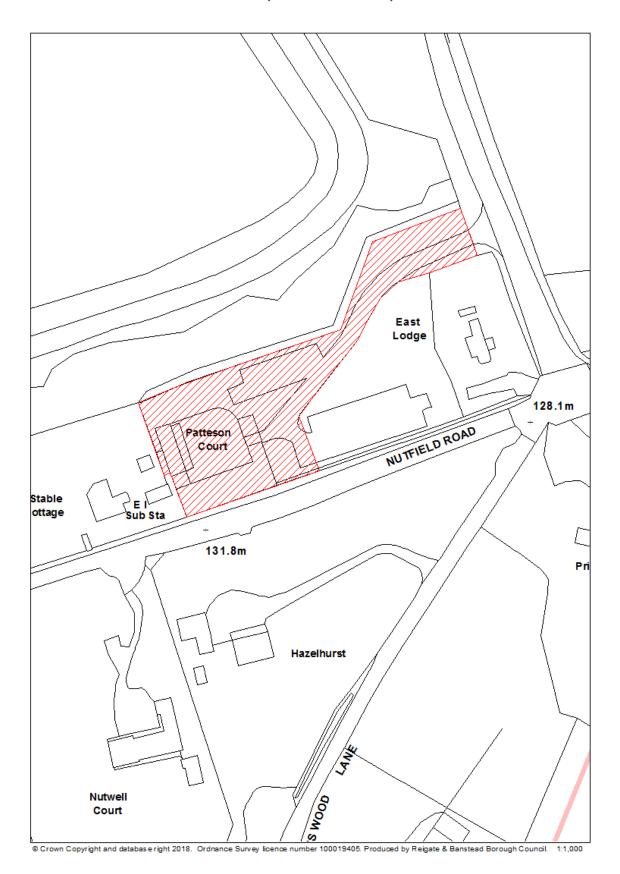

# RBBCBLR027 - Patteson Court, Nutfield Road, Redhill

| Data Field         | Information                                                                     |
|--------------------|---------------------------------------------------------------------------------|
| Organisation URI   | http://opendatacommunities.org/id/district-council/reigate-banstead             |
|                    |                                                                                 |
| Organisation Label | Reigate & Banstead                                                              |
| Site Reference     | RBBCBLR027                                                                      |
| Previously Part Of | N/A                                                                             |
| Site Name Address  | Patteson Court, Nutfield Road, Redhill                                          |
| Coordinate         | OSGB36                                                                          |
| Reference System   |                                                                                 |
| GeoX               | 529383.00                                                                       |
| GeoY               | 150303.00                                                                       |
| Hectares           | 0.40                                                                            |
| Ownership status   | Not owned by a public authority                                                 |
| Deliverable        | Yes                                                                             |
| Planning status    | Permissioned                                                                    |
| Permission type    | Prior approval                                                                  |
| Permission date    | 2019-05-17                                                                      |
| Planning history   | https://planning.reigate-banstead.gov.uk/online-                                |
|                    | applications/propertyDetails.do?activeTab=relatedCases&keyVal=0006L             |
|                    | NMVLI000                                                                        |
| Minimum net        | 22                                                                              |
| number of          |                                                                                 |
| dwellings          |                                                                                 |
| Development        | Change of use from offices (B1a) to 22 residential units (C3).                  |
| description        |                                                                                 |
| Non housing        | N/A                                                                             |
| development        |                                                                                 |
| Net dwellings      | N/A                                                                             |
| range from         |                                                                                 |
| Net dwellings      |                                                                                 |
| range to           |                                                                                 |
| Notes              | Since 2018 Brownfield Land Register, a new permission has been                  |
|                    | approved:                                                                       |
|                    | <ul> <li>Prior approval 17/00785/P approved 2017-05-24 for change of</li> </ul> |
|                    | use from offices to 10 residential units.                                       |

|                   | <ul> <li>Prior approval 19/00639/P approved 2019-05-17 for change of</li> </ul> |
|-------------------|---------------------------------------------------------------------------------|
|                   | use from offices to 22 residential units.                                       |
| First added date  | 2017-12-31                                                                      |
| Last updated date | 2019-12-31                                                                      |
| HELAA Reference   | RE28                                                                            |