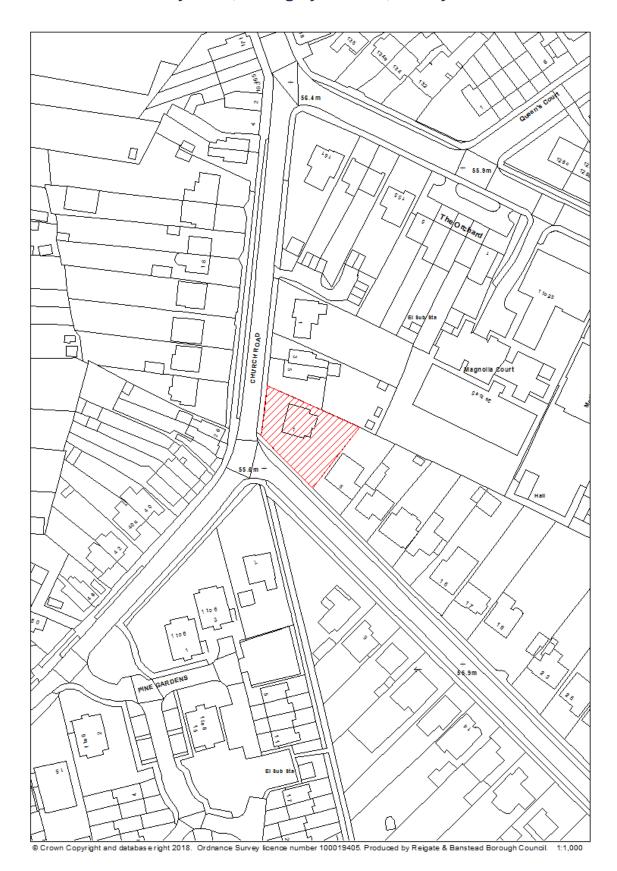

### **RBBCBLR016 – Church of the Epiphany, Merstham**

| Data Field         | Information                                                         |
|--------------------|---------------------------------------------------------------------|
| Organisation URI   | http://opendatacommunities.org/id/district-council/reigate-banstead |
|                    |                                                                     |
| Organisation Label | Reigate & Banstead                                                  |
| Site Reference     | RBBCBLR016                                                          |
| Previously Part Of | N/A                                                                 |
| Site Name Address  | Church of the Epiphany, Merstham                                    |
| Coordinate         | OSGB36                                                              |
| Reference System   |                                                                     |
| GeoX               | 529758.00                                                           |
| GeoY               | 153080.00                                                           |
| Hectares           | 0.32                                                                |
| Ownership status   | Not owned by a public authority                                     |
| Deliverable        | Yes                                                                 |
| Planning status    | Not permissioned                                                    |
| Permission type    | N/A                                                                 |
| Permission date    | N/A                                                                 |
| Planning history   | https://planning.reigate-banstead.gov.uk/online-                    |
|                    | applications/propertyDetails.do?activeTab=relatedCases&keyVal=HRH3S |
|                    | <u>XMV44000</u>                                                     |
| Minimum net        | N/A                                                                 |
| number of          |                                                                     |
| dwellings          |                                                                     |
| Development        | N/A                                                                 |
| description        |                                                                     |
| Non housing        | N/A                                                                 |
| development        |                                                                     |
| Net dwellings      | 10                                                                  |
| range from         |                                                                     |
| Net dwellings      |                                                                     |
| range to           |                                                                     |
| Notes              | The site has been allocated in the DMP for housing development (DMP |
|                    | site allocation policy RED4).                                       |
|                    | The church has been closed for a number of years and there are a    |
|                    | number of Anglican churches within the locality.                    |
| First added date   | 2017-12-31                                                          |

| Last updated date | 2019-12-31 |
|-------------------|------------|
| HELAA Reference   | M22        |