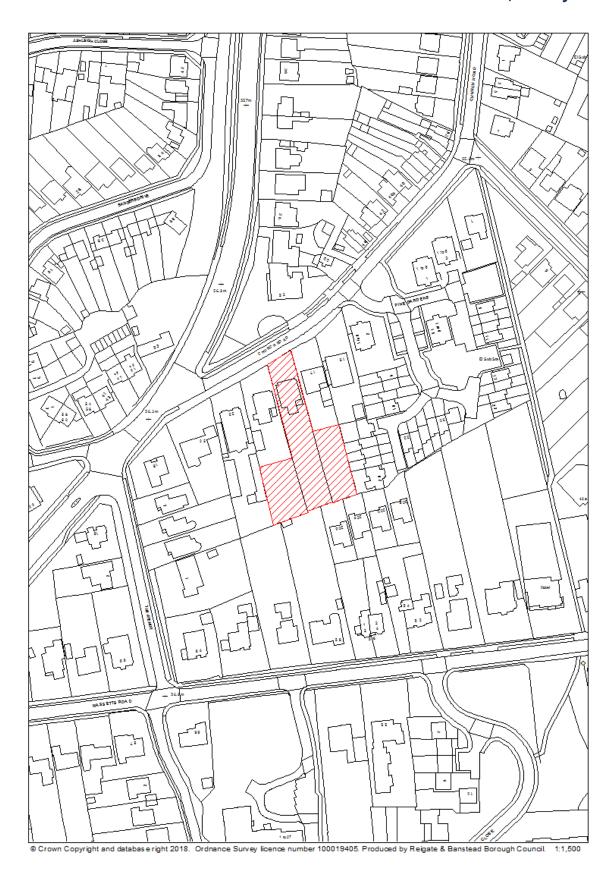

### RBBCBLR018 - Elgar Works, Merstham

| Data Field         | Information                                                                |
|--------------------|----------------------------------------------------------------------------|
| Organisation URI   | http://opendatacommunities.org/id/district-council/reigate-banstead        |
|                    |                                                                            |
| Organisation Label | Reigate & Banstead                                                         |
| Site Reference     | RBBCBLR018                                                                 |
| Previously Part Of | N/A                                                                        |
| Site Name Address  | Elgar Works, Merstham                                                      |
| Coordinate         | OSGB36                                                                     |
| Reference System   |                                                                            |
| GeoX               | 529101                                                                     |
| GeoY               | 152547                                                                     |
| Hectares           | 0.4                                                                        |
| Ownership status   | Not owned by a public authority                                            |
| Deliverable        | Yes                                                                        |
| Planning status    | Permissioned                                                               |
| Permission type    | Full                                                                       |
| Permission date    | 2018-07-06                                                                 |
| Planning history   | https://planning.reigate-banstead.gov.uk/online-                           |
|                    | applications/propertyDetails.do?activeTab=relatedCases&keyVal=000IG        |
|                    | <u>QMVLI000</u>                                                            |
| Minimum net        | 14                                                                         |
| number of          |                                                                            |
| dwellings          |                                                                            |
| Development        | Demolition of existing industrial and commercial buildings and erection of |
| description        | fourteen new dwellings (6 x 3-bed, 8 x 40-bed) together with access,       |
|                    | parking and landscaping.                                                   |
| Non housing        | N/A                                                                        |
| development        |                                                                            |
| Net dwellings      | N/A                                                                        |
| range from         |                                                                            |
| Net dwellings      |                                                                            |
| range to           |                                                                            |
| Notes              | N/A                                                                        |
| First added date   | 2017-12-31                                                                 |
| Last updated date  | 2019-12-31                                                                 |
| HELAA Reference    | M27                                                                        |