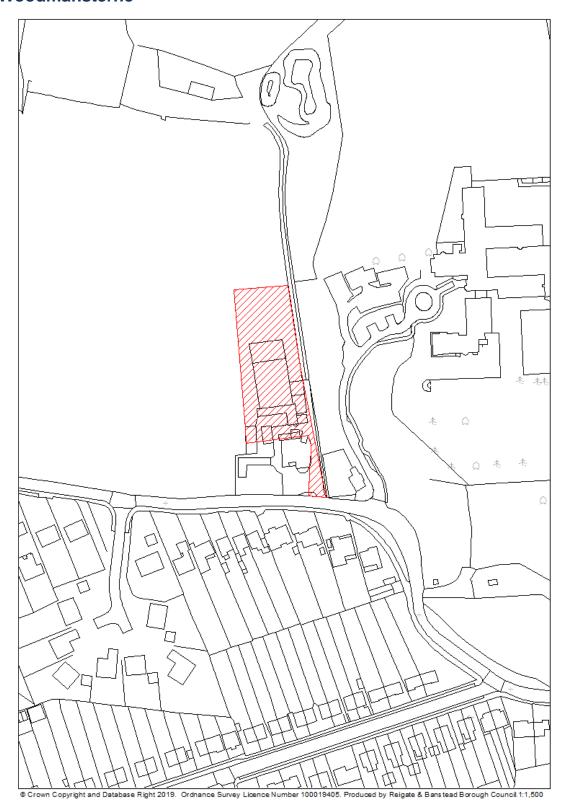

### RBBCBLR013 - Oakley Farm, 143 Bletchingley Road, Merstham

| Data Field         | Information                                                             |
|--------------------|-------------------------------------------------------------------------|
| Organisation URI   | http://opendatacommunities.org/id/district-council/reigate-banstead     |
| Organisation Label | Reigate & Banstead                                                      |
| Site Reference     | RBBCBLR013                                                              |
| Previously Part Of | N/A                                                                     |
| Site Name Address  | Oakley Farm, 143 Bletchingley Road, Merstham                            |
| Coordinate         | OSGB36                                                                  |
| Reference System   |                                                                         |
| GeoX               | 530364.00                                                               |
| GeoY               | 152802.00                                                               |
| Hectares           | 0.67                                                                    |
| Ownership status   | Not owned by a public authority                                         |
| Deliverable        | No                                                                      |
| Planning status    | Not permissioned                                                        |
| Permission type    | N/A                                                                     |
| Permission date    | N/A                                                                     |
| Planning history   | http://planning.reigate-banstead.gov.uk/online-                         |
|                    | applications/propertyDetails.do?activeTab=relatedCases&keyVal=000AA     |
|                    | PMVLI000                                                                |
| Minimum net        | N/A                                                                     |
| number of          |                                                                         |
| dwellings          |                                                                         |
| Development        | N/A                                                                     |
| description        |                                                                         |
| Non housing        | N/A                                                                     |
| development        |                                                                         |
| Net dwellings      | 13                                                                      |
| range from         |                                                                         |
| Net dwellings      |                                                                         |
| range to           |                                                                         |
| Notes              | The site has been identified, as part of a wider site, as a Sustainable |
|                    | Urban Extension (site allocation policy ERM5) in the DMP.               |
|                    | The wider site has been identified for mixed-use development including  |
|                    | residential, open space and either employment (offices and workshops)   |
|                    | and/or community space.                                                 |
|                    | Its delivery will be subject to DMP Policy MLS1 "Managing land supply". |

| First added date  | 2017-12-31 |
|-------------------|------------|
| Last updated date | 2019-12-31 |
| HELAA Reference   | M14        |