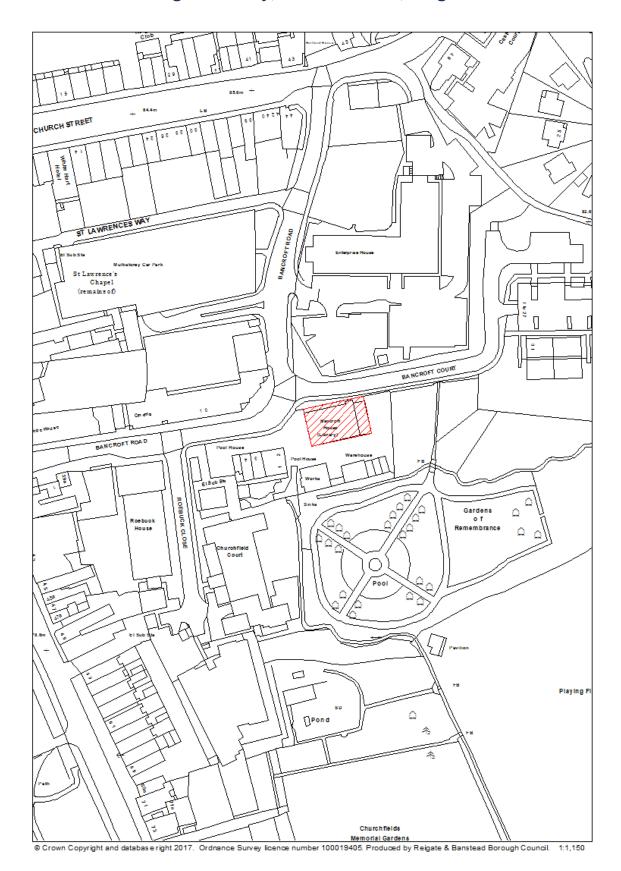

# RBBCBLR027 - Patteson Court, Nutfield Road, Redhill

| Data Field         | Information                                                                     |
|--------------------|---------------------------------------------------------------------------------|
| Organisation URI   | http://opendatacommunities.org/id/district-council/reigate-banstead             |
|                    |                                                                                 |
| Organisation Label | Reigate & Banstead                                                              |
| Site Reference     | RBBCBLR027                                                                      |
| Previously Part Of | N/A                                                                             |
| Site Name Address  | Patteson Court, Nutfield Road, Redhill                                          |
| Coordinate         | OSGB36                                                                          |
| Reference System   |                                                                                 |
| GeoX               | 529383.00                                                                       |
| GeoY               | 150303.00                                                                       |
| Hectares           | 0.40                                                                            |
| Ownership status   | Not owned by a public authority                                                 |
| Deliverable        | Yes                                                                             |
| Planning status    | Permissioned                                                                    |
| Permission type    | Prior approval                                                                  |
| Permission date    | 2019-05-17                                                                      |
| Planning history   | https://planning.reigate-banstead.gov.uk/online-                                |
|                    | applications/propertyDetails.do?activeTab=relatedCases&keyVal=0006L             |
|                    | NMVLI000                                                                        |
| Minimum net        | 22                                                                              |
| number of          |                                                                                 |
| dwellings          |                                                                                 |
| Development        | Change of use from offices (B1a) to 22 residential units (C3).                  |
| description        |                                                                                 |
| Non housing        | N/A                                                                             |
| development        |                                                                                 |
| Net dwellings      | N/A                                                                             |
| range from         |                                                                                 |
| Net dwellings      |                                                                                 |
| range to           |                                                                                 |
| Notes              | Since 2018 Brownfield Land Register, a new permission has been                  |
|                    | approved:                                                                       |
|                    | <ul> <li>Prior approval 17/00785/P approved 2017-05-24 for change of</li> </ul> |
|                    | use from offices to 10 residential units.                                       |

|                   | <ul> <li>Prior approval 19/00639/P approved 2019-05-17 for change of</li> </ul> |
|-------------------|---------------------------------------------------------------------------------|
|                   | use from offices to 22 residential units.                                       |
| First added date  | 2017-12-31                                                                      |
| Last updated date | 2019-12-31                                                                      |
| HELAA Reference   | RE28                                                                            |