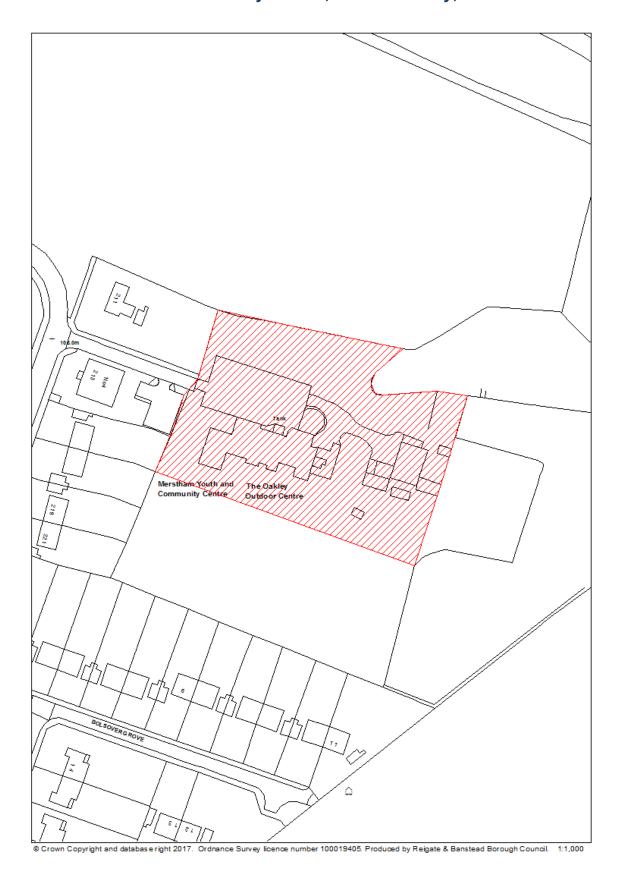

## RBBCBLR012 - Former Oakley Centre, Radstock Way, Merstham

| Data Field         | Information                                                          |
|--------------------|----------------------------------------------------------------------|
| Organisation URI   | http://opendatacommunities.org/id/district-council/reigate-banstead  |
|                    |                                                                      |
| Organisation Label | Reigate & Banstead                                                   |
| Site Reference     | RBBCBLR012                                                           |
| Previously Part Of | N/A                                                                  |
| Site Name Address  | Former Oakley Centre, Radstock Way, Merstham                         |
| Coordinate         | OSGB36                                                               |
| Reference System   |                                                                      |
| GeoX               | 530403.00                                                            |
| GeoY               | 153030.00                                                            |
| Hectares           | 0.58                                                                 |
| Ownership status   | Owned by a public authority                                          |
| Deliverable        | Yes                                                                  |
| Planning status    | Not permissioned                                                     |
| Permission type    | N/A                                                                  |
| Permission date    | N/A                                                                  |
| Planning history   | https://planning.reigate-banstead.gov.uk/online-                     |
|                    | applications/propertyDetails.do?activeTab=relatedCases&keyVal=HRHH   |
|                    | XCMV44000                                                            |
| Minimum net        | N/A                                                                  |
| number of          |                                                                      |
| dwellings          |                                                                      |
| Development        | N/A                                                                  |
| description        |                                                                      |
| Non housing        | N/A                                                                  |
| development        |                                                                      |
| Net dwellings      | 10                                                                   |
| range from         |                                                                      |
| Net dwellings      |                                                                      |
| range to           |                                                                      |
| Notes              | The site has been identified, as part of a wider site, for housing   |
|                    | development in the DMP (site allocation policy RED6). The Oakley     |
|                    | Centre has been closed for a number of years and a new community hub |
|                    | has recently opened in Merstham.                                     |

|                   | Planning permission (18/00312/F) for the redevelopment of the wider site |
|-------------------|--------------------------------------------------------------------------|
|                   | was refused on 18 <sup>th</sup> May 2018. It is currently at appeal.     |
| First added date  | 2017-12-31                                                               |
| Last updated date | 2019-12-31                                                               |
| HELAA Reference   | M13                                                                      |