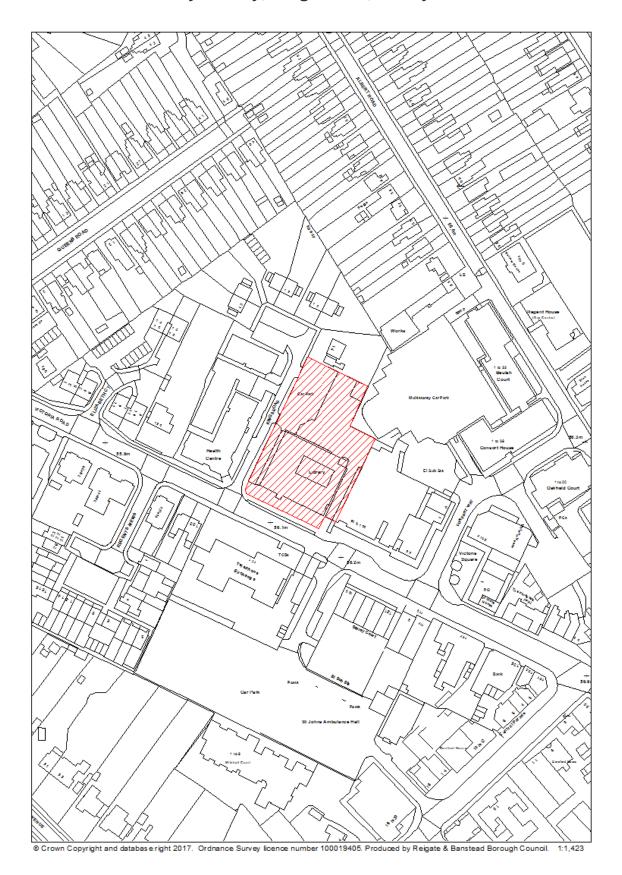

### RBBCBLR011 - Merstham Library, Weldon Way, Merstham

| Data Field         | Information                                                               |
|--------------------|---------------------------------------------------------------------------|
| Organisation URI   | http://opendatacommunities.org/id/district-council/reigate-banstead       |
|                    |                                                                           |
| Organisation Label | Reigate & Banstead                                                        |
| Site Reference     | RBBCBLR011                                                                |
| Previously Part Of | N/A                                                                       |
| Site Name Address  | Merstham Library, Weldon Way, Merstham                                    |
| Coordinate         | OSGB36                                                                    |
| Reference System   |                                                                           |
| GeoX               | 529472.00                                                                 |
| GeoY               | 152743.00                                                                 |
| Hectares           | 0.26                                                                      |
| Ownership status   | Owned by a public authority                                               |
| Deliverable        | No                                                                        |
| Planning status    | Not permissioned                                                          |
| Permission type    | N/A                                                                       |
| Permission date    | N/A                                                                       |
| Planning history   | No relevant planning history                                              |
| Minimum net        | N/A                                                                       |
| number of          |                                                                           |
| dwellings          |                                                                           |
| Development        | N/A                                                                       |
| description        |                                                                           |
| Non housing        | N/A                                                                       |
| development        |                                                                           |
| Net dwellings      | 10                                                                        |
| range from         |                                                                           |
| Net dwellings      |                                                                           |
| range to           |                                                                           |
| Notes              | The site has been identified in Development Management Plan for up to     |
|                    | 10 homes and/or community/faith facilities (site allocation policy RED5). |
|                    | The library has recently closed following the re-location to the new      |
|                    | Community Hub.                                                            |
|                    | The site is partially affected by flood risk (Zone 2 and 3).              |
| First added date   | 2017-12-31                                                                |
| Last updated date  | 2019-12-31                                                                |

| HELAA Reference | M12 |
|-----------------|-----|
|                 |     |