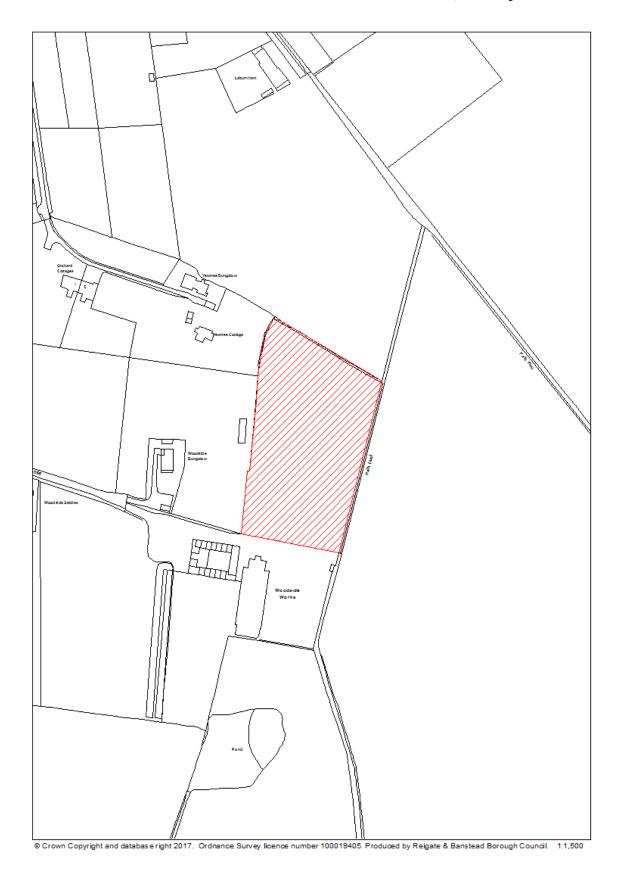

# RBBCBLR024 - Former Copyhold Works, Nutfield Road, Redhill

| Data Field         | Information                                                                   |
|--------------------|-------------------------------------------------------------------------------|
| Organisation URI   | http://opendatacommunities.org/id/district-council/reigate-banstead           |
|                    |                                                                               |
| Organisation Label | Reigate & Banstead                                                            |
| Site Reference     | RBBCBLR024                                                                    |
| Previously Part Of | N/A                                                                           |
| Site Name Address  | Former Copyhold Works, Nutfield Road, Redhill                                 |
| Coordinate         | OSGB36                                                                        |
| Reference System   |                                                                               |
| GeoX               | 528811.00                                                                     |
| GeoY               | 150392.00                                                                     |
| Hectares           | 1.68                                                                          |
| Ownership status   | Not owned by a public authority                                               |
| Deliverable        | Yes                                                                           |
| Planning status    | Not permissioned                                                              |
| Permission type    | N/A                                                                           |
| Permission date    | N/A                                                                           |
| Planning history   | https://planning.reigate-banstead.gov.uk/online-                              |
|                    | applications/propertyDetails.do?activeTab=relatedCases&keyVal=IEXLS           |
|                    | <u>ZMVR5000</u>                                                               |
| Minimum net        | N/A                                                                           |
| number of          |                                                                               |
| dwellings          |                                                                               |
| Development        | N/A                                                                           |
| description        |                                                                               |
| Non housing        | N/A                                                                           |
| development        |                                                                               |
| Net dwellings      | 35                                                                            |
| range from         |                                                                               |
| Net dwellings      |                                                                               |
| range to           |                                                                               |
| Notes              | The site is allocated as part of a wider site allocation (DMP site allocation |
|                    | policy ERM2/3). Delivery of the site is dependent upon DMP Policy MLS1        |
|                    | "Managing Land Supply".                                                       |
| First added date   | 2017-12-31                                                                    |
| Last updated date  | 2019-12-31                                                                    |