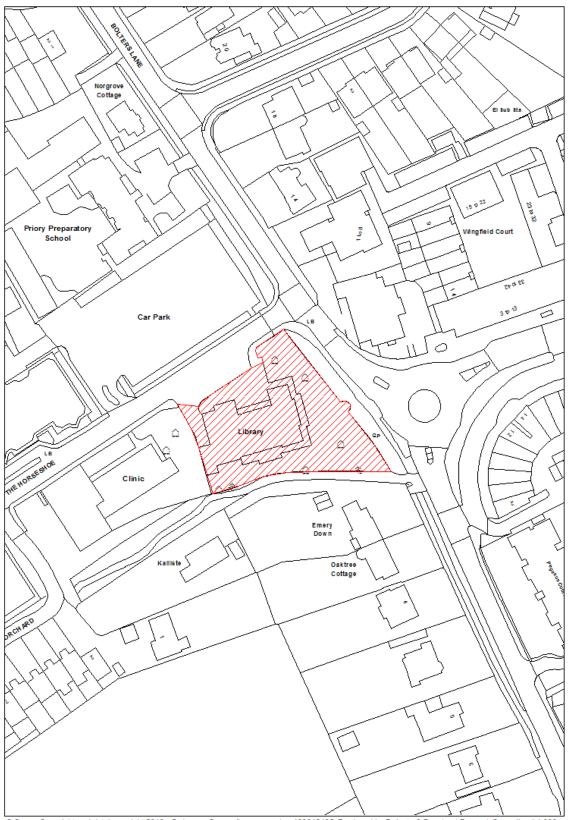

|
| Net dwellings range |                                                                     |
| to                  |                                                                     |
| Notes               | The site has been allocated in the DMP as part of a wider site      |
|                     | allocation (DMP site allocation policy BAN3) for residential and    |
|                     | community use.                                                      |
| First added date    | 2018-12-31                                                          |
| Last updated date   | 2019-12-31                                                          |

| HELAA Reference | BV31 |
|-----------------|------|

#### RBBCBLR102 - Banstead Library, Banstead



© Crown Copyright and database right 2018. Ordnance Survey licence number 100019405. Produced by Reigate & Banstead Borough Council. 1:1,000

| Data Field          | Information                                                           |
|---------------------|-----------------------------------------------------------------------|
| Organisation URI    | http://opendatacommunities.org/id/district-council/reigate-banstead   |
| Organisation Label  | Reigate & Banstead                                                    |
| Site Reference      | RBBCBLR102                                                            |
| Previously Part Of  | N/A                                                                   |
| Site Name Address   | Banstead Library