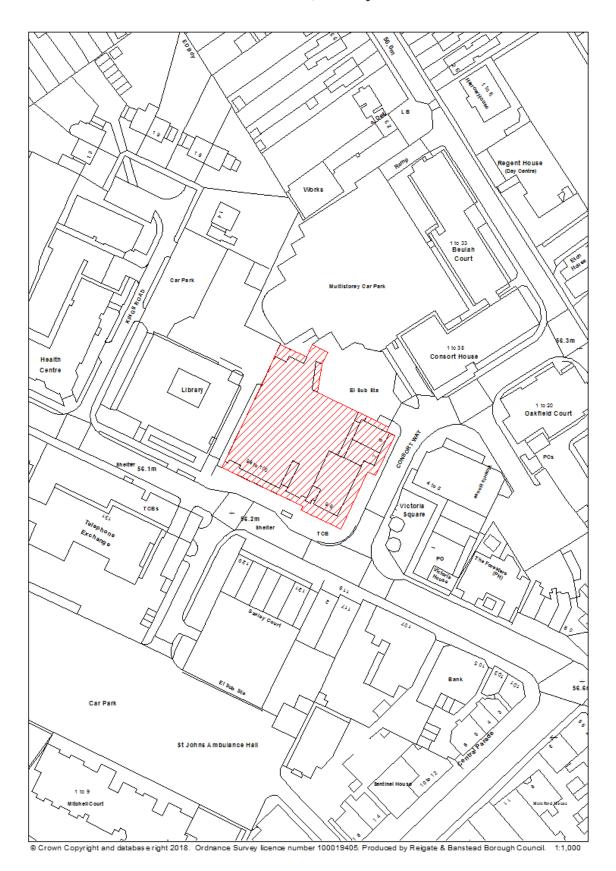

### RBBCBLR021 - Colebrook Centre, Noke Drive, Redhill

| Data Field         | Information                                                                 |
|--------------------|-----------------------------------------------------------------------------|
| Organisation URI   | http://opendatacommunities.org/id/district-council/reigate-banstead         |
|                    |                                                                             |
| Organisation Label | Reigate & Banstead                                                          |
| Site Reference     | RBBCBLR021                                                                  |
| Previously Part Of | N/A                                                                         |
| Site Name Address  | Colebrook Centre, Noke Drive, Redhill                                       |
| Coordinate         | OSGB36                                                                      |
| Reference System   |                                                                             |
| GeoX               | 528350.00                                                                   |
| GeoY               | 150721.00                                                                   |
| Hectares           | 1.30                                                                        |
| Ownership status   | Owned by a public authority                                                 |
| Deliverable        | No                                                                          |
| Planning status    | Not permissioned                                                            |
| Permission Type    | N/A                                                                         |
| Permission date    | N/A                                                                         |
| Planning history   | https://planning.reigate-banstead.gov.uk/online-                            |
|                    | applications/propertyDetails.do?activeTab=relatedCases&keyVal=0004S         |
|                    | <u>2MVLI000</u>                                                             |
| Minimum net        | N/A                                                                         |
| number of          |                                                                             |
| dwellings          |                                                                             |
| Development        | N/A                                                                         |
| description        |                                                                             |
| Non housing        | N/A                                                                         |
| development        |                                                                             |
| Net dwellings      | 110                                                                         |
| range from         |                                                                             |
| Net dwellings      |                                                                             |
| range to           |                                                                             |
| Notes              | The site has been allocated in the DMP (DMP site allocation policy RTC4)    |
|                    | for mixed-use housing (potentially housing for older people) and            |
|                    | community use.                                                              |
|                    | The site is situated in a highly accessible location, in close proximity to |
|                    | Redhill town centre and adjacent to the rail station.                       |

|                   | The site provides an opportunity for intensification of an existing    |
|-------------------|------------------------------------------------------------------------|
|                   | previously developed site.                                             |
|                   | The site is partially affected by Flood Zones 2 and 3a and there are a |
|                   | number of protected trees on the site.                                 |
| First added date  | 2017-12-31                                                             |
| Last updated date | 2019-12-31                                                             |
| HELAA Reference   | RE04                                                                   |