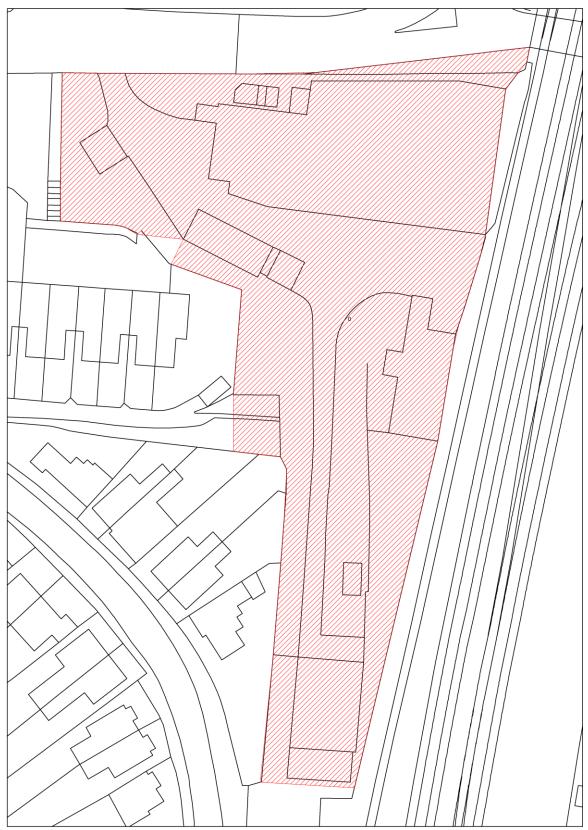

# RBBCBLR019 - Redhill Railway Station, Princess Way, Redhill

| Data Field         | Information                                                              |
|--------------------|--------------------------------------------------------------------------|
| Organisation URI   | http://opendatacommunities.org/id/district-council/reigate-banstead      |
|                    |                                                                          |
| Organisation Label | Reigate & Banstead                                                       |
| Site Reference     | RBBCBLR019                                                               |
| Previously Part Of | N/A                                                                      |
| Site Name Address  | Redhill Railway Station, Princess Way, Redhill                           |
| Coordinate         | OSGB36                                                                   |
| Reference System   |                                                                          |
| GeoX               | 528111.00                                                                |
| GeoY               | 150596.00                                                                |
| Hectares           | 0.90                                                                     |
| Ownership status   | Not owned by a public authority                                          |
| Deliverable        | No                                                                       |
| Planning status    | Not permissioned                                                         |
| Permission type    | N/A                                                                      |
| Permission date    | N/A                                                                      |
| Planning history   | https://planning.reigate-banstead.gov.uk/online-                         |
|                    | applications/propertyDetails.do?activeTab=relatedCases&keyVal=IFLPFX     |
|                    | MVR5000                                                                  |
| Minimum net        | N/A                                                                      |
| number of          |                                                                          |
| dwellings          |                                                                          |
| Development        | N/A                                                                      |
| description        |                                                                          |
| Non housing        | N/A                                                                      |
| development        |                                                                          |
| Net dwellings      | 200                                                                      |
| range from         |                                                                          |
| Net dwellings      |                                                                          |
| range to           |                                                                          |
| Notes              | The site previously had planning permission for mixed-use housing (150)  |
|                    | and retail and related development with a multi storey car park and      |
|                    | sustainable transport facilities. This permission (13/00848/F) has since |
|                    | lapsed (09/01/2017), however, it is understood that a further planning   |
|                    | permission will be submitted soon.                                       |

| First added date  | 2017-12-31 |
|-------------------|------------|
| Last updated date | 2019-12-31 |
| HELAA Reference   | RE01       |