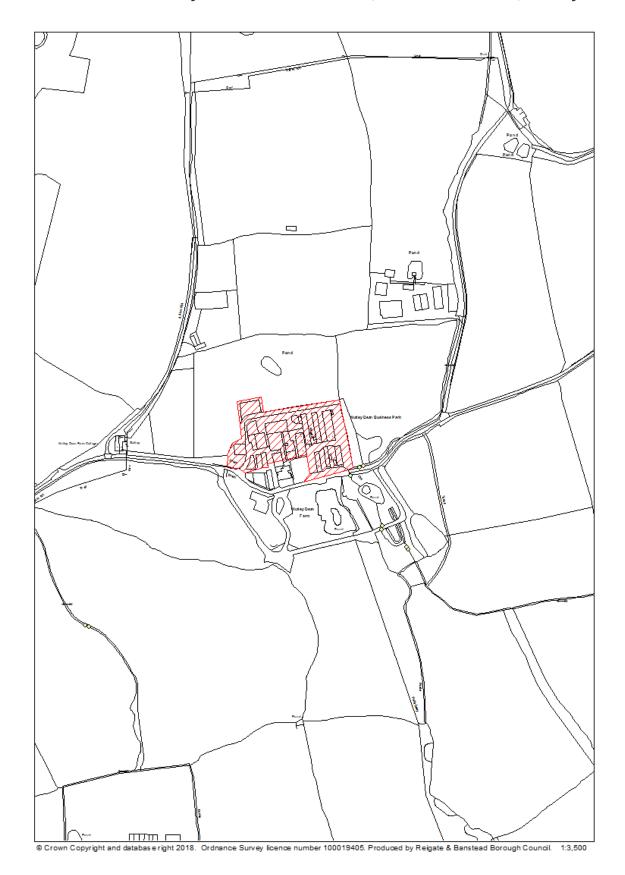

|                                                                     |
| Net dwellings range |                                                                     |
| to                  |                                                                     |
| Notes               | N/A                                                                 |
| First added date    | 2018-12-31                                                          |
| Last updated date   | 2019-12-31                                                          |
| HELAA Reference     | TW20                                                                |
|                     |                                                                     |

# RBBCBLR077 - Nutley Dean Business Park, Small Hills Road, Horley



| Data Field          | Information                                                         |
|---------------------|---------------------------------------------------------------------|
| Organisation URI    | http://opendatacommunities.org/id/district-council/reigate-banstead |
|                     |                                                                     |
| Organisation Label  | Reigate & Banstead                                                  |
| Site Reference      | RBBCBLR077                                                          |
| Previously Part Of  | N/A                                                                 |
| Site Name Address   | Nutley Dean Business Park, Small Hills Road, Horley                 |
| Coordinate          | OSGB36