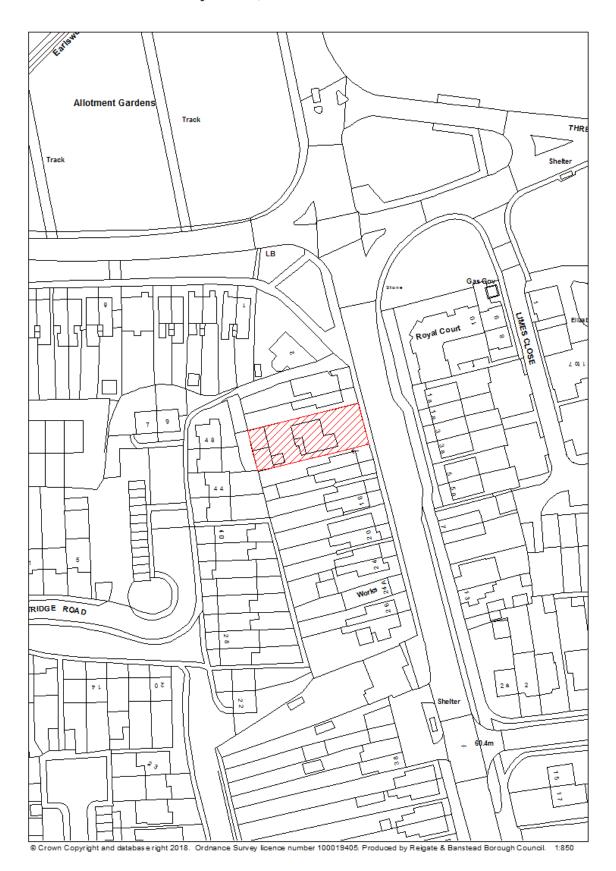

|
| Net dwellings range | 8                                                                   |
| from                |                                                                     |
| Net dwellings range |                                                                     |
| to                  |                                                                     |
| Notes               | N/A                                                                 |
| First added date    | 2018-12-31                                                          |
| Last updated date   | 2019-12-31                                                          |
| HELAA Reference     | EW30                                                                |

#### RBBCBLR110 - 8 Horley Road, Redhill



| Data Field          | Information                                                         |
|---------------------|---------------------------------------------------------------------|
| Organisation URI    | http://opendatacommunities.org/id/district-council/reigate-banstead |
| Organisation Label  | Reigate & Banstead                                                  |
| Site Reference      | RBBCBLR110                                                          |
| Previously Part Of  | N/A                                                                 |
| Site Name Address   | 8 Horley Road, Redhill                                              |
| Coordinate          | OSGB36                                                              |
| Reference System    |