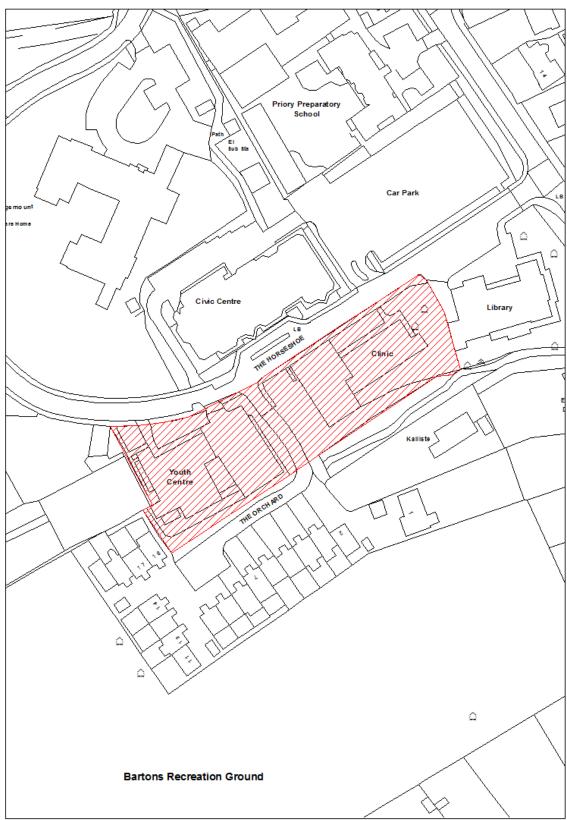

N/A                                                                 |
| from                |                                                                     |
| Net dwellings range |                                                                     |
| to                  |                                                                     |
| Notes               | N/A                                                                 |
| First added date    | 2018-12-31                                                          |
| Last updated date   | 2019-12-31                                                          |
| HELAA Reference     | N/A                                                                 |

#### RBBCBLR99 - The Clinic and Youth Centre, The Horseshoe, Banstead



© Crown Copyright and database right 2018. Ordnance Survey licence number 100019405. Produced by Reigate & Banstead Borough Council. 1:1,000

| Data Field          | Information                                                            |
|---------------------|------------------------------------------------------------------------|
| Organisation URI    | http://opendatacommunities.org/id/district-council/reigate-banstead    |
| Organisation Label  | Reigate & Banstead                                                     |
| Site Reference      | RBBCBLR099                                                             |
| Previously Part Of  | N/A                                                                    |
| Site Name Address   | The Clinic and Youth Centre, The Horseshoe, Banste