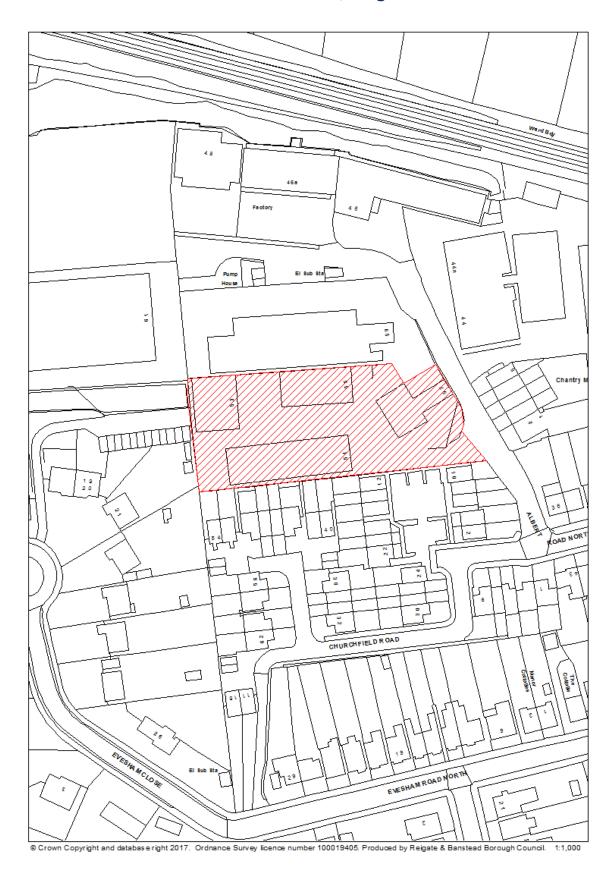

|
| range to           |                                                                            |
| Notes              | The site has been allocated in the DMP as part of a wider opportunity site |
|                    | (DMP site allocation policy REI3) for mixed-use residential and            |
|                    | employment development.                                                    |
|                    | The site is partially affected by surface water flooding risk.             |
| First added date   | 2017-12-31                                                                 |

| Last updated date | 2019-12-31 |
|-------------------|------------|
| HELAA Reference   | RC03       |

## RBBCBLR042 - 51-57 Albert Road North, Reigate



| Data Field         | Information                                                                |
|--------------------|----------------------------------------------------------------------------|
| Organisation URI   | http://opendatacommunities.org/id/district-council/reigate-banstead        |
|                    |                                                                            |
| Organisation Label | Reigate & Banstead                                                         |
| Site Reference     | RBBCBLR042                                                                 |
| Previously Part Of | N/A                                                                        |
| Site Name Address  | 51-57 Albert Road North, Reigate