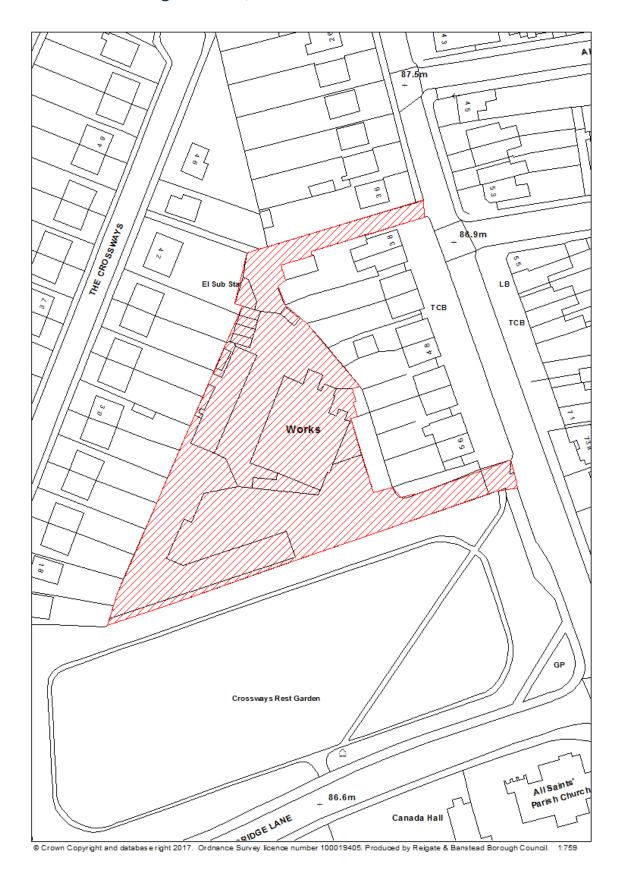

### RBBCBLR018 - Elgar Works, Merstham

| Data Field         | Information                                                                |
|--------------------|----------------------------------------------------------------------------|
| Organisation URI   | http://opendatacommunities.org/id/district-council/reigate-banstead        |
|                    |                                                                            |
| Organisation Label | Reigate & Banstead                                                         |
| Site Reference     | RBBCBLR018                                                                 |
| Previously Part Of | N/A                                                                        |
| Site Name Address  | Elgar Works, Merstham                                                      |
| Coordinate         | OSGB36                                                                     |
| Reference System   |                                                                            |
| GeoX               | 529101                                                                     |
| GeoY               | 152547                                                                     |
| Hectares           | 0.4                                                                        |
| Ownership status   | Not owned by a public authority                                            |
| Deliverable        | Yes                                                                        |
| Planning status    | Permissioned                                                               |
| Permission type    | Full                                                                       |
| Permission date    | 2018-07-06                                                                 |
| Planning history   | https://planning.reigate-banstead.gov.uk/online-                           |
|                    | applications/propertyDetails.do?activeTab=relatedCases&keyVal=000IG        |
|                    | <u>QMVLI000</u>                                                            |
| Minimum net        | 14                                                                         |
| number of          |                                                                            |
| dwellings          |                                                                            |
| Development        | Demolition of existing industrial and commercial buildings and erection of |
| description        | fourteen new dwellings (6 x 3-bed, 8 x 40-bed) together with access,       |
|                    | parking and landscaping.                                                   |
| Non housing        | N/A                                                                        |
| development        |                                                                            |
| Net dwellings      | N/A                                                                        |
| range from         |                                                                            |
| Net dwellings      |                                                                            |
| range to           |                                                                            |
| Notes              | N/A                                                                        |
| First added date   | 2017-12-31                                                                 |
| Last updated date  | 2019-12-31                                                                 |
| HELAA Reference    | M27                                                                        |