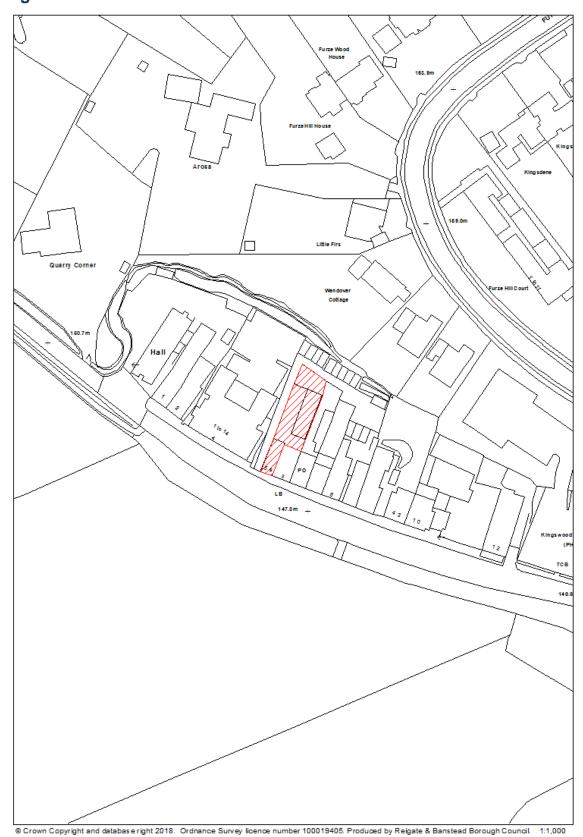

| 6                                                                   |
| from                |                                                                     |
| Net dwellings range |                                                                     |
| to                  |                                                                     |
| Notes               | N/A                                                                 |
| First added date    | 2018-12-31                                                          |
| Last updated date   | 2019-12-31                                                          |
| HELAA Reference     | CHW20                                                               |

# RBBCBLR106 – Stores and workshop R/O 5 Waterhouse Lane, Kingswood



| Data Field          | Information                                                         |
|---------------------|---------------------------------------------------------------------|
| Organisation URI    | http://opendatacommunities.org/id/district-council/reigate-banstead |
| Organisation Label  | Reigate & Banstead                                                  |
| Site Reference      | RBBCBLR106                                                          |
| Previously Part Of  | N/A                                                                 |
| Site Name Address   | Stores and Workshop R/O 5 Waterhouse Lane, Kingswood                |
| Coordinate          | OSGB36                                                              |
| Reference System    |