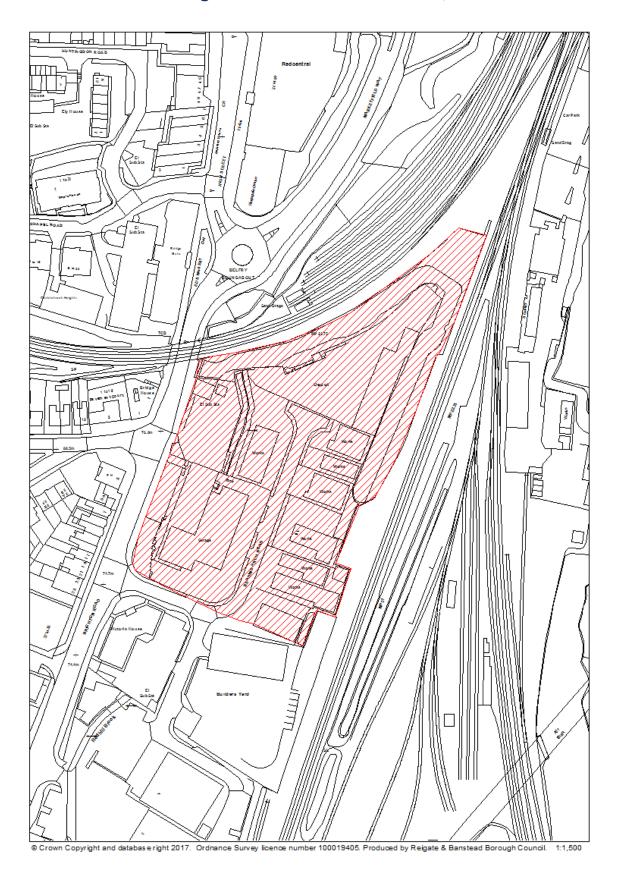

## RBBCBLR022 - Reading Arch Road Industrial Estate, Redhill

| Data Field         | Information                                                                   |
|--------------------|-------------------------------------------------------------------------------|
| Organisation URI   | http://opendatacommunities.org/id/district-council/reigate-banstead           |
|                    |                                                                               |
| Organisation Label | Reigate & Banstead                                                            |
| Site Reference     | RBBCBLR022                                                                    |
| Previously Part Of | N/A                                                                           |
| Site Name Address  | Reading Arch Road Industrial Estate, Redhill                                  |
| Coordinate         | OSGB36                                                                        |
| Reference System   |                                                                               |
| GeoX               | 527946.00                                                                     |
| GeoY               | 150246.00                                                                     |
| Hectares           | 1.75                                                                          |
| Ownership status   | Mixed                                                                         |
| Deliverable        | No                                                                            |
| Planning status    | Not permissioned                                                              |
| Permission type    | N/A                                                                           |
| Permission date    | N/A                                                                           |
| Planning history   | https://planning.reigate-banstead.gov.uk/online-                              |
|                    | applications/applicationDetails.do?activeTab=relatedCases&keyVal=KIY          |
|                    | <u>U72MV08800</u>                                                             |
| Minimum net        | N/A                                                                           |
| number of          |                                                                               |
| dwellings          |                                                                               |
| Development        | N/A                                                                           |
| description        |                                                                               |
| Non housing        | N/A                                                                           |
| development        |                                                                               |
| Net dwellings      | 150                                                                           |
| range from         |                                                                               |
| Net dwellings      |                                                                               |
| range to           |                                                                               |
| Notes              | The site in its current state is not considered to provide a fitting approach |
|                    | to the town centre gateway along the important approach route. The site       |
|                    | does not currently maximise its potential.                                    |
|                    | The site has been allocated in the DMP for mixed-use development (retail      |
|                    | and residential use) (DMP site allocation policy RED8).                       |

|                   | The DMP requires redevelopment of the site to secure the relocation of the |
|-------------------|----------------------------------------------------------------------------|
|                   | active uses to suitable alternative premises elsewhere in the borough.     |
|                   | Development of the site for retail uses would be dependent upon a full     |
|                   | assessment of the impact on the town centre.                               |
|                   | The site partially falls within Flood Zones 2 and 3.                       |
|                   | The Redhill Brook is partially culverted under the site.                   |
| First added date  | 2017-12-31                                                                 |
| Last updated date | 2019-12-31                                                                 |
| HELAA Reference   | RE05                                                                       |