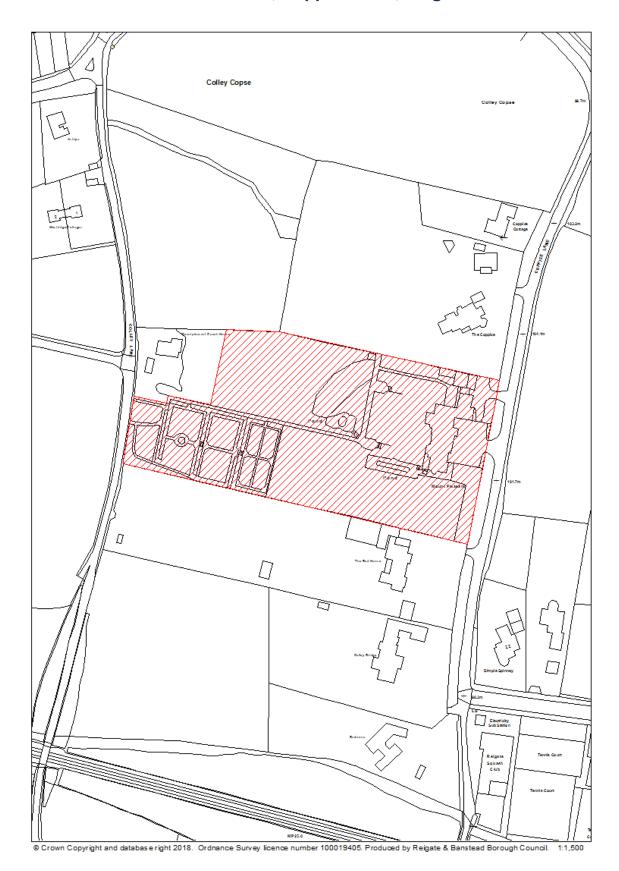

### RBBCBLR013 - Oakley Farm, 143 Bletchingley Road, Merstham

| Data Field         | Information                                                             |
|--------------------|-------------------------------------------------------------------------|
| Organisation URI   | http://opendatacommunities.org/id/district-council/reigate-banstead     |
| Organisation Label | Reigate & Banstead                                                      |
| Site Reference     | RBBCBLR013                                                              |
| Previously Part Of | N/A                                                                     |
| Site Name Address  | Oakley Farm, 143 Bletchingley Road, Merstham                            |
| Coordinate         | OSGB36                                                                  |
| Reference System   |                                                                         |
| GeoX               | 530364.00                                                               |
| GeoY               | 152802.00                                                               |
| Hectares           | 0.67                                                                    |
| Ownership status   | Not owned by a public authority                                         |
| Deliverable        | No                                                                      |
| Planning status    | Not permissioned                                                        |
| Permission type    | N/A                                                                     |
| Permission date    | N/A                                                                     |
| Planning history   | http://planning.reigate-banstead.gov.uk/online-                         |
|                    | applications/propertyDetails.do?activeTab=relatedCases&keyVal=000AA     |
|                    | PMVLI000                                                                |
| Minimum net        | N/A                                                                     |
| number of          |                                                                         |
| dwellings          |                                                                         |
| Development        | N/A                                                                     |
| description        |                                                                         |
| Non housing        | N/A                                                                     |
| development        |                                                                         |
| Net dwellings      | 13                                                                      |
| range from         |                                                                         |
| Net dwellings      |                                                                         |
| range to           |                                                                         |
| Notes              | The site has been identified, as part of a wider site, as a Sustainable |
|                    | Urban Extension (site allocation policy ERM5) in the DMP.               |
|                    | The wider site has been identified for mixed-use development including  |
|                    | residential, open space and either employment (offices and workshops)   |
|                    | and/or community space.                                                 |
|                    | Its delivery will be subject to DMP Policy MLS1 "Managing land supply". |

| First added date  | 2017-12-31 |
|-------------------|------------|
| Last updated date | 2019-12-31 |
| HELAA Reference   | M14        |