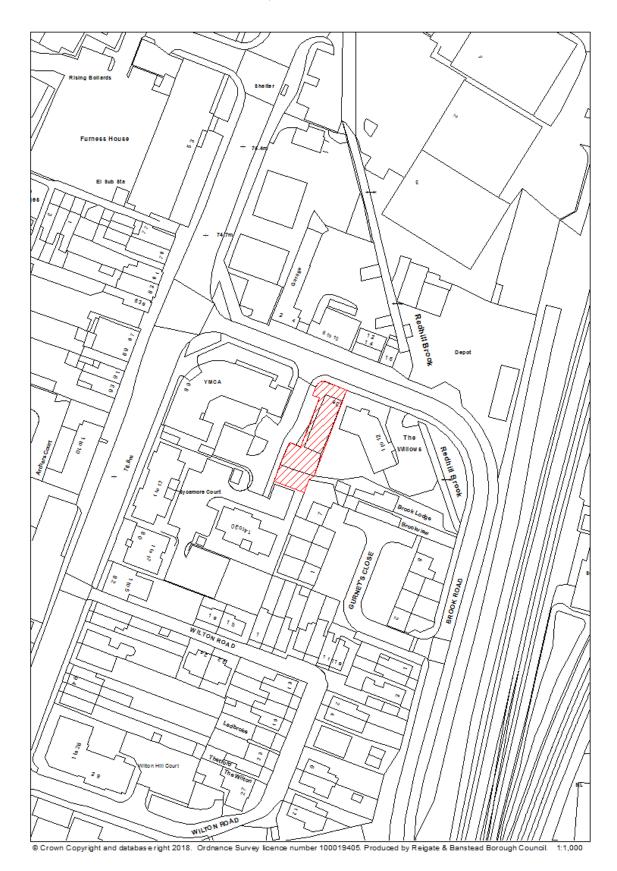

|
| Net dwellings range | 10                                                                  |
| from                |                                                                     |
| Net dwellings range |                                                                     |
| to                  |                                                                     |
| Notes               | N/A                                                                 |
| First added date    | 2018-12-31                                                          |
| Last updated date   | 2019-12-31                                                          |
| HELAA Reference     | M06                                                                 |

#### RBBCBLR113 - 3A Brook Road, Redhill



| Data Field          | Information                                                         |
|---------------------|---------------------------------------------------------------------|
| Organisation URI    | http://opendatacommunities.org/id/district-council/reigate-banstead |
| Organisation Label  | Reigate & Banstead                                                  |
| Site Reference      | RBBCBLR113                                                          |
| Previously Part Of  | N/A                                                                 |
| Site Name Address   | 3A Brook Road, Redhill                                              |
| Coordinate          | OSGB36                                                              |
| Reference System    |