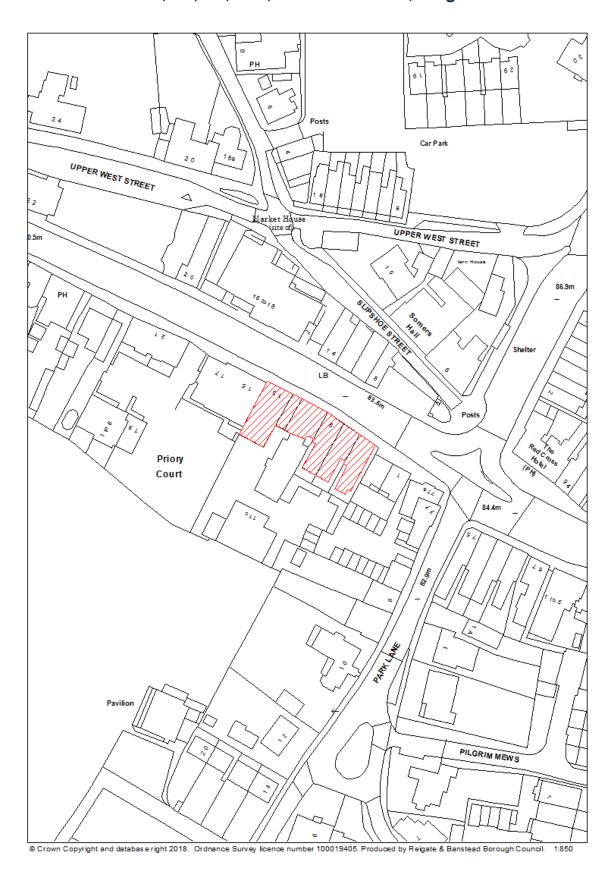

es to 9 residential units.                        |
|                   | <ul> <li>Prior approval 19/02019/P approved 2019-12-03 for the</li> </ul> |
|                   | conversion of the building from offices to 18 residential                 |
|                   | units.                                                                    |
| First added date  | 2018-12-31                                                                |
| Last updated date | 2019-12-31                                                                |
|                   |                                                                           |
| HELAA Reference   | EW29                                                                      |

#### RBBCBLR073 - 5A, 7A, 9A, 11A, 13A West Street, Reigate



| Data Field          | Information                                                         |
|---------------------|---------------------------------------------------------------------|
| Organisation URI    | http://opendatacommunities.org/id/district-council/reigate-banstead |
|                     |                                                                     |
| Organisation Label  | Reigate & Banstead                                                  |
| Site Reference      | RBBCBLR073                                                          |
| Previously Part Of  | N/A                                                                 |
| Site Name Address   | 5A, 7A, 9A, 11A, 13A West Street, Reigate                           |
| Coordinate          | OSGB36