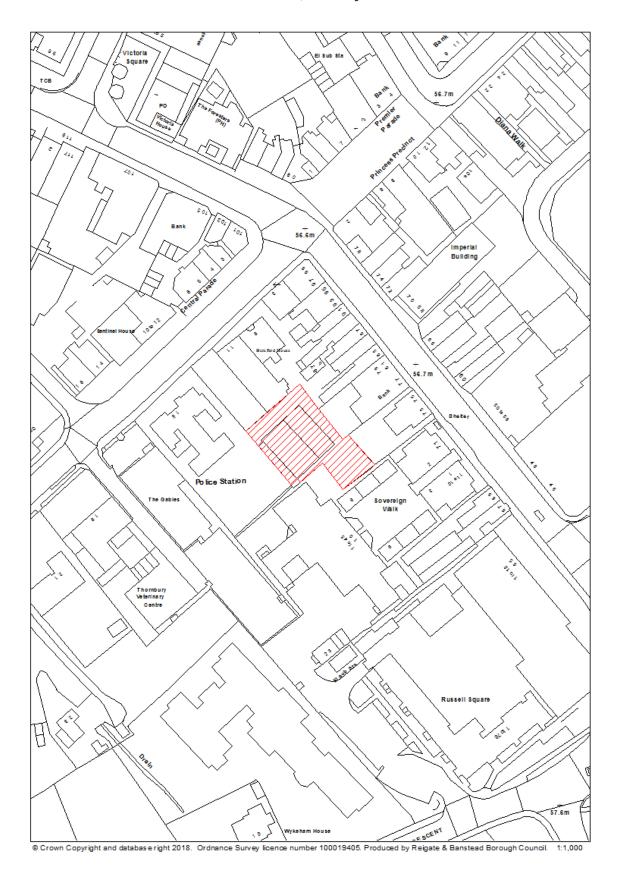

# RBBCBLR027 - Patteson Court, Nutfield Road, Redhill

| Data Field         | Information                                                                     |
|--------------------|---------------------------------------------------------------------------------|
| Organisation URI   | http://opendatacommunities.org/id/district-council/reigate-banstead             |
|                    |                                                                                 |
| Organisation Label | Reigate & Banstead                                                              |
| Site Reference     | RBBCBLR027                                                                      |
| Previously Part Of | N/A                                                                             |
| Site Name Address  | Patteson Court, Nutfield Road, Redhill                                          |
| Coordinate         | OSGB36                                                                          |
| Reference System   |                                                                                 |
| GeoX               | 529383.00                                                                       |
| GeoY               | 150303.00                                                                       |
| Hectares           | 0.40                                                                            |
| Ownership status   | Not owned by a public authority                                                 |
| Deliverable        | Yes                                                                             |
| Planning status    | Permissioned                                                                    |
| Permission type    | Prior approval                                                                  |
| Permission date    | 2019-05-17                                                                      |
| Planning history   | https://planning.reigate-banstead.gov.uk/online-                                |
|                    | applications/propertyDetails.do?activeTab=relatedCases&keyVal=0006L             |
|                    | NMVLI000                                                                        |
| Minimum net        | 22                                                                              |
| number of          |                                                                                 |
| dwellings          |                                                                                 |
| Development        | Change of use from offices (B1a) to 22 residential units (C3).                  |
| description        |                                                                                 |
| Non housing        | N/A                                                                             |
| development        |                                                                                 |
| Net dwellings      | N/A                                                                             |
| range from         |                                                                                 |
| Net dwellings      |                                                                                 |
| range to           |                                                                                 |
| Notes              | Since 2018 Brownfield Land Register, a new permission has been                  |
|                    | approved:                                                                       |
|                    | <ul> <li>Prior approval 17/00785/P approved 2017-05-24 for change of</li> </ul> |
|                    | use from offices to 10 residential units.                                       |

|                   | <ul> <li>Prior approval 19/00639/P approved 2019-05-17 for change of</li> </ul> |
|-------------------|---------------------------------------------------------------------------------|
|                   | use from offices to 22 residential units.                                       |
| First added date  | 2017-12-31                                                                      |
| Last updated date | 2019-12-31                                                                      |
| HELAA Reference   | RE28                                                                            |