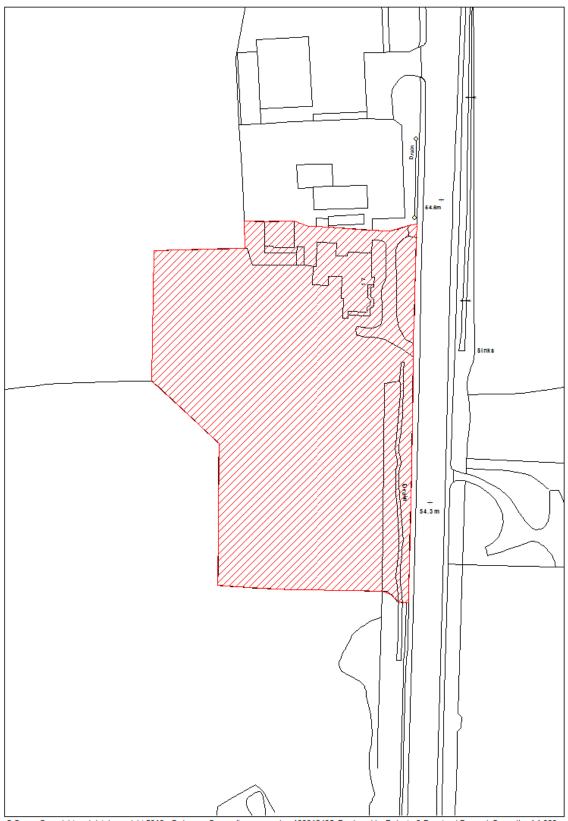

llings range | N/A                                                                 |
| from                |                                                                     |
| Net dwellings range |                                                                     |
| to                  |                                                                     |
| Notes               | N/A                                                                 |
| First added date    | 2018-12-31                                                          |
| Last updated date   | 2019-12-31                                                          |
| HELAA Reference     | SS27                                                                |

# RBBCBLR078 - Horley Place, 17 Bonehurst Road, Horley



© Crown Copyright and database right 2018. Ordnance Survey licence number 100019405. Produced by Reigate & Banstead Borough Council. 1:1,000

| Data Field          | Information                                                           |
|---------------------|-----------------------------------------------------------------------|
| Organisation URI    | http://opendatacommunities.org/id/district-council/reigate-banstead   |
|                     |                                                                       |
| Organisation Label  | Reigate & Banstead                                                    |
| Site Reference      | RBBCBLR078                                                            |
| Previously Part Of  | N/A