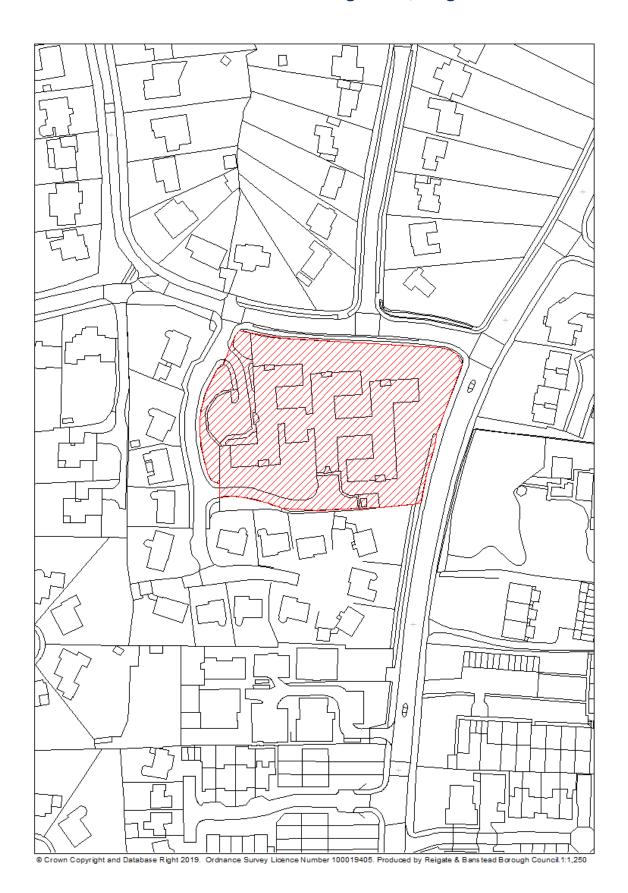

## RBBCBLR008 - Hockley Business Centre, Hooley Lane, Redhill

| Data Field         | Information                                                                    |
|--------------------|--------------------------------------------------------------------------------|
| Organisation URI   | http://opendatacommunities.org/id/district-council/reigate-banstead            |
|                    |                                                                                |
| Organisation Label | Reigate & Banstead                                                             |
| Site Reference     | RBBCBLR008                                                                     |
| Previously Part Of | N/A                                                                            |
| Site Name Address  | Hockley Business Centre, Hooley Lane, Redhill                                  |
| Coordinate         | OSGB36                                                                         |
| Reference System   |                                                                                |
| GeoX               | 527836.00                                                                      |
| GeoY               | 149721.00                                                                      |
| Hectares           | 0.52                                                                           |
| Ownership status   | Not owned by a public authority                                                |
| Deliverable        | Yes                                                                            |
| Planning status    | Permissioned                                                                   |
| Permission type    | Outline planning permission.                                                   |
| Permission date    | 2019-07-19                                                                     |
| Planning history   | https://planning.reigate-banstead.gov.uk/online-                               |
|                    | applications/propertyDetails.do?activeTab=relatedCases&keyVal=000ZP            |
|                    | <u>9MVLI000</u>                                                                |
| Minimum net        | 60                                                                             |
| number of          |                                                                                |
| dwellings          |                                                                                |
| Development        | Outline planning application for the partial demolition of existing buildings, |
| description        | erection of four apartment blocks comprising 23 x 1-bed flats and 37 x 2-      |
|                    | bed flats.                                                                     |
| Non housing        | N/A                                                                            |
| development        |                                                                                |
| Net dwellings      | N/A                                                                            |
| range from         |                                                                                |
| Net dwellings      |                                                                                |
| range to           |                                                                                |
| Notes              | Since 2018 Brownfield Land Register, a new permission has been                 |
|                    | approved:                                                                      |

|                   | <ul> <li>Planning permission 15/01008/OUT allowed at appeal 2017-<br/>05-08 for the partial demolition of existing buildings and the<br/>erection of 50 residential units.</li> <li>Planning permission 18/00967/OUT approved 2019-07-19 for<br/>the partial demolition of the existing buildings and the erection</li> </ul> |
|-------------------|-------------------------------------------------------------------------------------------------------------------------------------------------------------------------------------------------------------------------------------------------------------------------------------------------------------------------------|
| First added date  | of 60 residential units.                                                                                                                                                                                                                                                                                                      |
| Last updated date | 2019-12-31                                                                                                                                                                                                                                                                                                                    |
| HELAA Reference   | EW08                                                                                                                                                                                                                                                                                                                          |