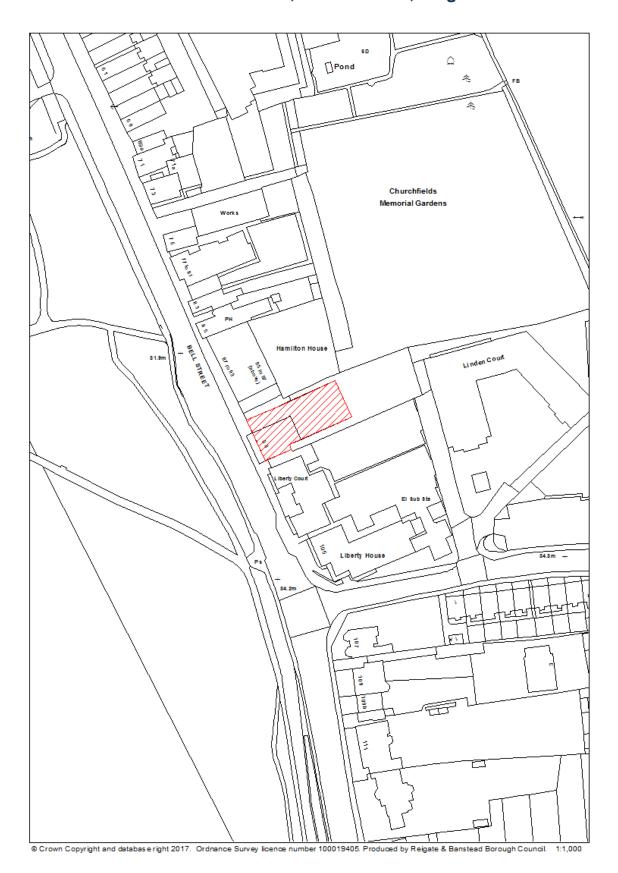

### RBBCBLR018 - Elgar Works, Merstham

| Data Field         | Information                                                                |
|--------------------|----------------------------------------------------------------------------|
| Organisation URI   | http://opendatacommunities.org/id/district-council/reigate-banstead        |
|                    |                                                                            |
| Organisation Label | Reigate & Banstead                                                         |
| Site Reference     | RBBCBLR018                                                                 |
| Previously Part Of | N/A                                                                        |
| Site Name Address  | Elgar Works, Merstham                                                      |
| Coordinate         | OSGB36                                                                     |
| Reference System   |                                                                            |
| GeoX               | 529101                                                                     |
| GeoY               | 152547                                                                     |
| Hectares           | 0.4                                                                        |
| Ownership status   | Not owned by a public authority                                            |
| Deliverable        | Yes                                                                        |
| Planning status    | Permissioned                                                               |
| Permission type    | Full                                                                       |
| Permission date    | 2018-07-06                                                                 |
| Planning history   | https://planning.reigate-banstead.gov.uk/online-                           |
|                    | applications/propertyDetails.do?activeTab=relatedCases&keyVal=000IG        |
|                    | <u>QMVLI000</u>                                                            |
| Minimum net        | 14                                                                         |
| number of          |                                                                            |
| dwellings          |                                                                            |
| Development        | Demolition of existing industrial and commercial buildings and erection of |
| description        | fourteen new dwellings (6 x 3-bed, 8 x 40-bed) together with access,       |
|                    | parking and landscaping.                                                   |
| Non housing        | N/A                                                                        |
| development        |                                                                            |
| Net dwellings      | N/A                                                                        |
| range from         |                                                                            |
| Net dwellings      |                                                                            |
| range to           |                                                                            |
| Notes              | N/A                                                                        |
| First added date   | 2017-12-31                                                                 |
| Last updated date  | 2019-12-31                                                                 |
| HELAA Reference    | M27                                                                        |