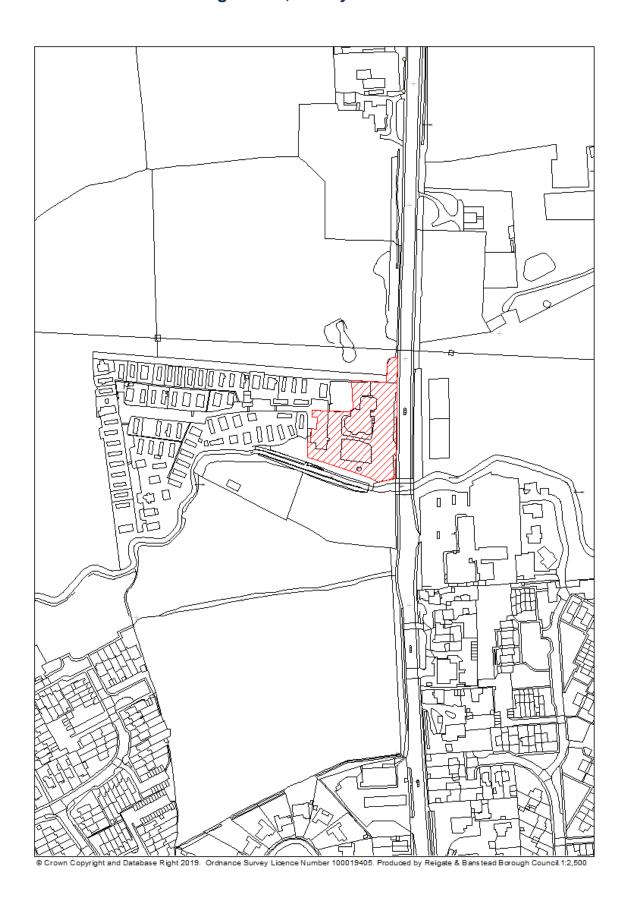

## RBBCBLR025 - Quarryside Business Park, Thornton Side, Redhill

| Data Field         | Information                                                          |
|--------------------|----------------------------------------------------------------------|
| Organisation URI   | http://opendatacommunities.org/id/district-council/reigate-banstead  |
|                    |                                                                      |
| Organisation Label | Reigate & Banstead                                                   |
| Site Reference     | RBBCBLR025                                                           |
| Previously Part Of | N/A                                                                  |
| Site Name Address  | Quarryside Business Park, Thornton Side, Redhill                     |
| Coordinate         | OSGB36                                                               |
| Reference System   |                                                                      |
| GeoX               | 528946.00                                                            |
| GeoY               | 152057.00                                                            |
| Hectares           | 1.20                                                                 |
| Ownership status   | Not owned by a public authority                                      |
| Deliverable        | Yes                                                                  |
| Planning status    | Not permissioned                                                     |
| Permission type    | N/A                                                                  |
| Permission date    | N/A                                                                  |
| Planning history   | https://planning.reigate-banstead.gov.uk/online-                     |
|                    | applications/propertyDetails.do?activeTab=relatedCases&keyVal=000P4  |
|                    | RMVLI000                                                             |
| Minimum net        | N/A                                                                  |
| number of          |                                                                      |
| dwellings          |                                                                      |
| Development        | N/A                                                                  |
| description        |                                                                      |
| Non housing        | N/A                                                                  |
| development        |                                                                      |
| Net dwellings      | 60                                                                   |
| range from         |                                                                      |
| Net dwellings      |                                                                      |
| range to           |                                                                      |
| Notes              | The site was identified for residential development in the Land at   |
|                    | Holmethorpe Development Brief (2001).                                |
|                    | The site has been allocated in the DMP for mixed-use residential and |
|                    | community development (DMP site allocation policy RED1).             |
|                    | The site is partially affected by surface water flooding.            |

| First added date  | 2017-12-31 |
|-------------------|------------|
| Last updated date | 2019-12-31 |
| HELAA Reference   | RE21       |