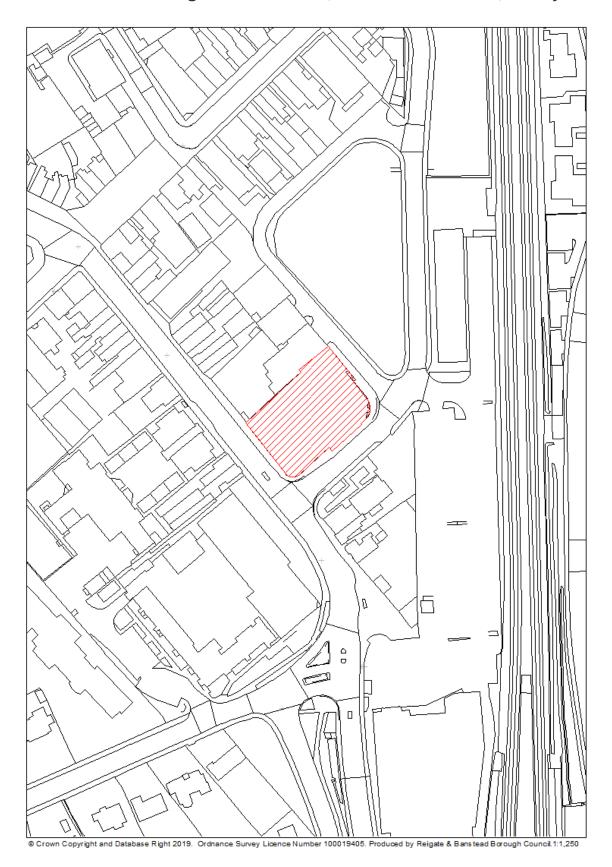

## RBBCBLR004 - Courtlands Farm, Park Road, Banstead

| Data Field         | Information                                                          |
|--------------------|----------------------------------------------------------------------|
| Organisation URI   | http://opendatacommunities.org/id/district-council/reigate-banstead  |
|                    |                                                                      |
| Organisation Label | Reigate & Banstead                                                   |
| Site Reference     | RBBCBLR004                                                           |
| Previously Part Of | N/A                                                                  |
| Site Name Address  | Courtlands Farm, Park Road, Banstead                                 |
|                    |                                                                      |
| Coordinate         | OSGB36                                                               |
| Reference System   |                                                                      |
| GeoX               | 526616.00                                                            |
| GeoY               | 159185.00                                                            |
| Hectares           | 2.50                                                                 |
| Ownership status   | Not owned by a public authority                                      |
| Deliverable        | Yes                                                                  |
| Planning status    | Permissioned                                                         |
| Permission type    | Full planning                                                        |
| Permission date    | 2017-01-20                                                           |
| Planning history   | https://planning.reigate-banstead.gov.uk/online-                     |
|                    | applications/propertyDetails.do?activeTab=relatedCases&keyVal=KM0C   |
|                    | QBMV0FL00                                                            |
| Minimum net        | 9                                                                    |
| number of          |                                                                      |
| dwellings          |                                                                      |
| Development        | Removal of hardstanding and buildings, erection of 9 detached houses |
| description        | and retained bunker.                                                 |
| Non housing        | N/A                                                                  |
| development        |                                                                      |
| Net dwellings      | N/A                                                                  |
| range from         |                                                                      |
| Net dwellings      |                                                                      |
| range to           |                                                                      |
| Notes              | N/A                                                                  |
| First added date   | 2017-12-31                                                           |
| Last updated date  | 2019-12-31                                                           |
| HELAA Reference    | CHW15                                                                |