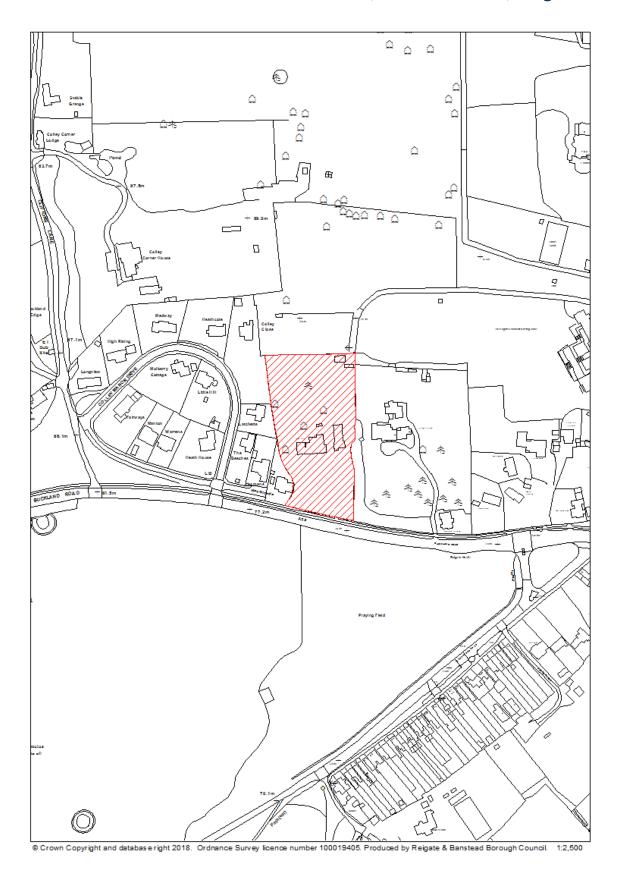

### RBBCBLR013 - Oakley Farm, 143 Bletchingley Road, Merstham

| Data Field         | Information                                                             |
|--------------------|-------------------------------------------------------------------------|
| Organisation URI   | http://opendatacommunities.org/id/district-council/reigate-banstead     |
| Organisation Label | Reigate & Banstead                                                      |
| Site Reference     | RBBCBLR013                                                              |
| Previously Part Of | N/A                                                                     |
| Site Name Address  | Oakley Farm, 143 Bletchingley Road, Merstham                            |
| Coordinate         | OSGB36                                                                  |
| Reference System   |                                                                         |
| GeoX               | 530364.00                                                               |
| GeoY               | 152802.00                                                               |
| Hectares           | 0.67                                                                    |
| Ownership status   | Not owned by a public authority                                         |
| Deliverable        | No                                                                      |
| Planning status    | Not permissioned                                                        |
| Permission type    | N/A                                                                     |
| Permission date    | N/A                                                                     |
| Planning history   | http://planning.reigate-banstead.gov.uk/online-                         |
|                    | applications/propertyDetails.do?activeTab=relatedCases&keyVal=000AA     |
|                    | PMVLI000                                                                |
| Minimum net        | N/A                                                                     |
| number of          |                                                                         |
| dwellings          |                                                                         |
| Development        | N/A                                                                     |
| description        |                                                                         |
| Non housing        | N/A                                                                     |
| development        |                                                                         |
| Net dwellings      | 13                                                                      |
| range from         |                                                                         |
| Net dwellings      |                                                                         |
| range to           |                                                                         |
| Notes              | The site has been identified, as part of a wider site, as a Sustainable |
|                    | Urban Extension (site allocation policy ERM5) in the DMP.               |
|                    | The wider site has been identified for mixed-use development including  |
|                    | residential, open space and either employment (offices and workshops)   |
|                    | and/or community space.                                                 |
|                    | Its delivery will be subject to DMP Policy MLS1 "Managing land supply". |