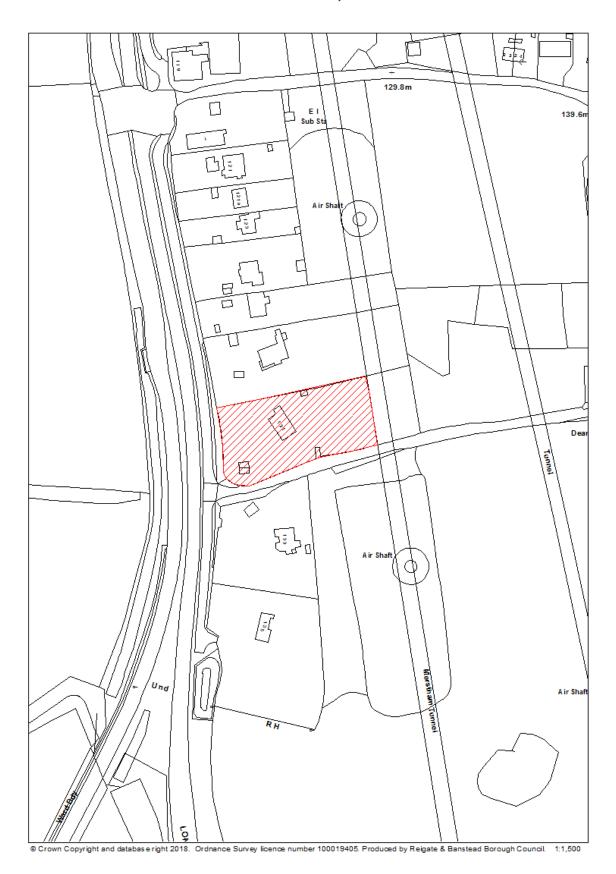

Table 1 Data Fields

| Data Field         | Information                                                  |
|--------------------|--------------------------------------------------------------|
| Organisation URI   | The local authority's identification.                        |
| Organisation Label | The name of the local authority.                             |
| Site Reference     | The reference applied by the local planning authority to     |
|                    | identify the site.                                           |
| Site Name          | The name and address of the site.                            |
| Address            |                                                              |
| Coordinate         | Reigate & Banstead Borough Council has used the              |
| Reference System   | OSGB36 coordinate reference system.                          |
| GeoX               | The east grid reference for visual of application boundary.  |
| GeoY               | The north grid reference for visual of application boundary. |
| Hectares           | Size of site in hectares                                     |
| Ownership status   | The ownership status of the land, either:                    |
|                    | Owned by a public authority                                  |
|                    | Not owned by a public authority                              |
|                    | Mixed ownership (1 or more landowner)                        |
|                    | Unknown ownership                                            |
| Deliverable        | To indicate whether the land is 'deliverable'.               |

## RBBCBLR004 - Courtlands Farm, Park Road, Banstead

| Data Field         | Information                                                          |
|--------------------|----------------------------------------------------------------------|
| Organisation URI   | http://opendatacommunities.org/id/district-council/reigate-banstead  |
|                    |                                                                      |
| Organisation Label | Reigate & Banstead                                                   |
| Site Reference     | RBBCBLR004                                                           |
| Previously Part Of | N/A                                                                  |
| Site Name Address  | Courtlands Farm, Park Road, Banstead                                 |
|                    |                                                                      |
| Coordinate         | OSGB36                                                               |
| Reference System   |                                                                      |
| GeoX               | 526616.00                                                            |
| GeoY               | 159185.00                                                            |
| Hectares           | 2.50                                                                 |
| Ownership status   | Not owned by a public authority                                      |
| Deliverable        | Yes                                                                  |
| Planning status    | Permissioned                                                         |
| Permission type    | Full planning                                                        |
| Permission date    | 2017-01-20                                                           |
| Planning history   | https://planning.reigate-banstead.gov.uk/online-                     |
|                    | applications/propertyDetails.do?activeTab=relatedCases&keyVal=KM0C   |
|                    | QBMV0FL00                                                            |
| Minimum net        | 9                                                                    |
| number of          |                                                                      |
| dwellings          |                                                                      |
| Development        | Removal of hardstanding and buildings, erection of 9 detached houses |
| description        | and retained bunker.                                                 |
| Non housing        | N/A                                                                  |
| development        |                                                                      |
| Net dwellings      | N/A                                                                  |
| range from         |                                                                      |
| Net dwellings      |                                                                      |
| range to           |                                                                      |
| Notes              | N/A                                                                  |
| First added date   | 2017-12-31                                                           |
| Last updated date  | 2019-12-31                                                           |
| HELAA Reference    | CHW15                                                                |