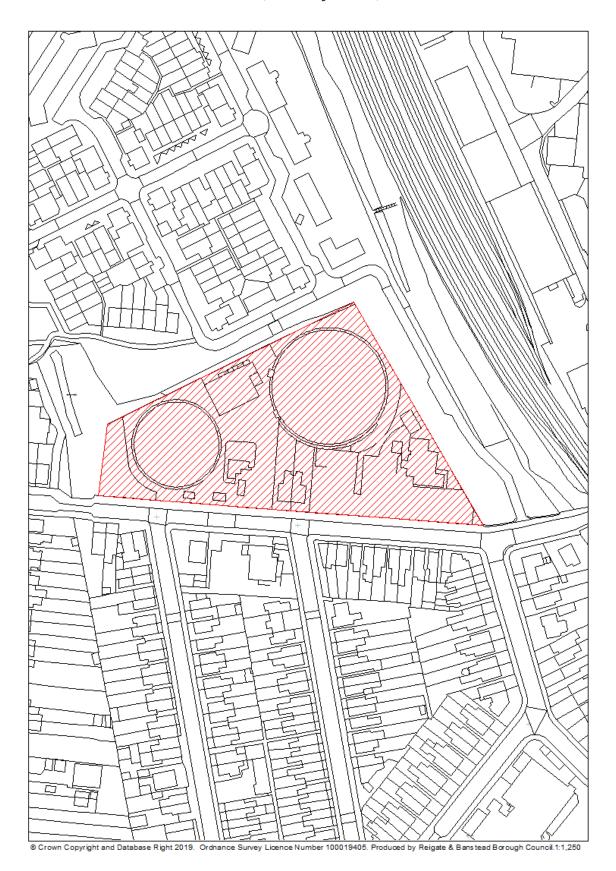

### RBBCBLR021 - Colebrook Centre, Noke Drive, Redhill

| Data Field         | Information                                                                 |
|--------------------|-----------------------------------------------------------------------------|
| Organisation URI   | http://opendatacommunities.org/id/district-council/reigate-banstead         |
|                    |                                                                             |
| Organisation Label | Reigate & Banstead                                                          |
| Site Reference     | RBBCBLR021                                                                  |
| Previously Part Of | N/A                                                                         |
| Site Name Address  | Colebrook Centre, Noke Drive, Redhill                                       |
| Coordinate         | OSGB36                                                                      |
| Reference System   |                                                                             |
| GeoX               | 528350.00                                                                   |
| GeoY               | 150721.00                                                                   |
| Hectares           | 1.30                                                                        |
| Ownership status   | Owned by a public authority                                                 |
| Deliverable        | No                                                                          |
| Planning status    | Not permissioned                                                            |
| Permission Type    | N/A                                                                         |
| Permission date    | N/A                                                                         |
| Planning history   | https://planning.reigate-banstead.gov.uk/online-                            |
|                    | applications/propertyDetails.do?activeTab=relatedCases&keyVal=0004S         |
|                    | <u>2MVLI000</u>                                                             |
| Minimum net        | N/A                                                                         |
| number of          |                                                                             |
| dwellings          |                                                                             |
| Development        | N/A                                                                         |
| description        |                                                                             |
| Non housing        | N/A                                                                         |
| development        |                                                                             |
| Net dwellings      | 110                                                                         |
| range from         |                                                                             |
| Net dwellings      |                                                                             |
| range to           |                                                                             |
| Notes              | The site has been allocated in the DMP (DMP site allocation policy RTC4)    |
|                    | for mixed-use housing (potentially housing for older people) and            |
|                    | community use.                                                              |
|                    | The site is situated in a highly accessible location, in close proximity to |
|                    | Redhill town centre and adjacent to the rail station.                       |

|                   | The site provides an opportunity for intensification of an existing    |
|-------------------|------------------------------------------------------------------------|
|                   | previously developed site.                                             |
|                   | The site is partially affected by Flood Zones 2 and 3a and there are a |
|                   | number of protected trees on the site.                                 |
| First added date  | 2017-12-31                                                             |
| Last updated date | 2019-12-31                                                             |
| HELAA Reference   | RE04                                                                   |