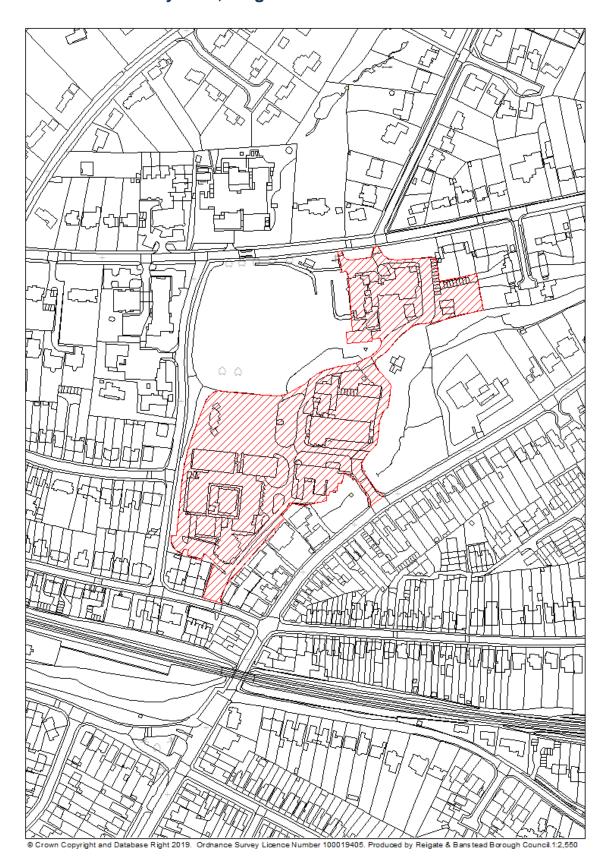

## RBBCBLR012 - Former Oakley Centre, Radstock Way, Merstham

| Data Field         | Information                                                          |
|--------------------|----------------------------------------------------------------------|
| Organisation URI   | http://opendatacommunities.org/id/district-council/reigate-banstead  |
|                    |                                                                      |
| Organisation Label | Reigate & Banstead                                                   |
| Site Reference     | RBBCBLR012                                                           |
| Previously Part Of | N/A                                                                  |
| Site Name Address  | Former Oakley Centre, Radstock Way, Merstham                         |
| Coordinate         | OSGB36                                                               |
| Reference System   |                                                                      |
| GeoX               | 530403.00                                                            |
| GeoY               | 153030.00                                                            |
| Hectares           | 0.58                                                                 |
| Ownership status   | Owned by a public authority                                          |
| Deliverable        | Yes                                                                  |
| Planning status    | Not permissioned                                                     |
| Permission type    | N/A                                                                  |
| Permission date    | N/A                                                                  |
| Planning history   | https://planning.reigate-banstead.gov.uk/online-                     |
|                    | applications/propertyDetails.do?activeTab=relatedCases&keyVal=HRHH   |
|                    | XCMV44000                                                            |
| Minimum net        | N/A                                                                  |
| number of          |                                                                      |
| dwellings          |                                                                      |
| Development        | N/A                                                                  |
| description        |                                                                      |
| Non housing        | N/A                                                                  |
| development        |                                                                      |
| Net dwellings      | 10                                                                   |
| range from         |                                                                      |
| Net dwellings      |                                                                      |
| range to           |                                                                      |
| Notes              | The site has been identified, as part of a wider site, for housing   |
|                    | development in the DMP (site allocation policy RED6). The Oakley     |
|                    | Centre has been closed for a number of years and a new community hub |
|                    | has recently opened in Merstham.                                     |

|                   | Planning permission (18/00312/F) for the redevelopment of the wider site |
|-------------------|--------------------------------------------------------------------------|
|                   | was refused on 18 <sup>th</sup> May 2018. It is currently at appeal.     |
| First added date  | 2017-12-31                                                               |
| Last updated date | 2019-12-31                                                               |
| HELAA Reference   | M13                                                                      |