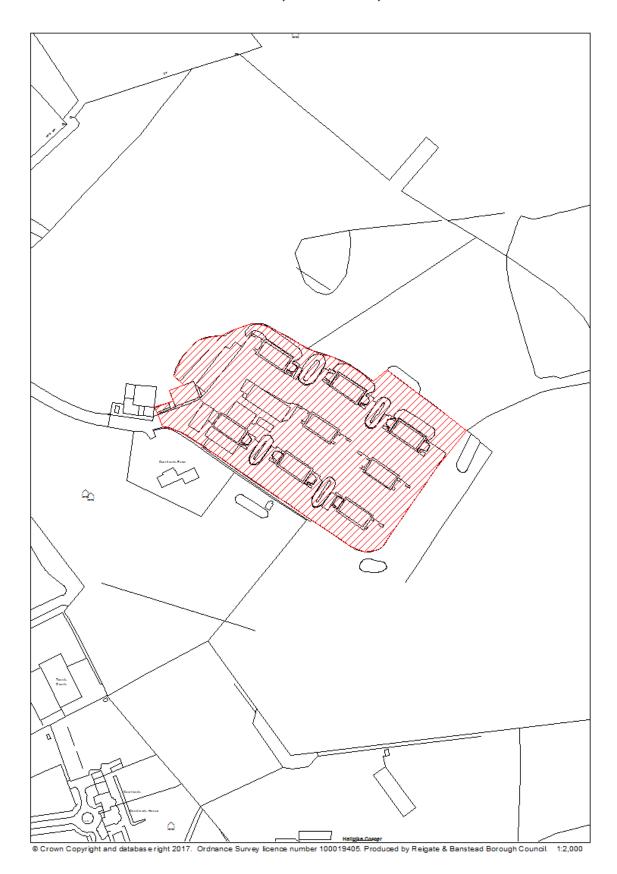

## RBBCBLR004 - Courtlands Farm, Park Road, Banstead

| Data Field         | Information                                                          |
|--------------------|----------------------------------------------------------------------|
| Organisation URI   | http://opendatacommunities.org/id/district-council/reigate-banstead  |
|                    |                                                                      |
| Organisation Label | Reigate & Banstead                                                   |
| Site Reference     | RBBCBLR004                                                           |
| Previously Part Of | N/A                                                                  |
| Site Name Address  | Courtlands Farm, Park Road, Banstead                                 |
|                    |                                                                      |
| Coordinate         | OSGB36                                                               |
| Reference System   |                                                                      |
| GeoX               | 526616.00                                                            |
| GeoY               | 159185.00                                                            |
| Hectares           | 2.50                                                                 |
| Ownership status   | Not owned by a public authority                                      |
| Deliverable        | Yes                                                                  |
| Planning status    | Permissioned                                                         |
| Permission type    | Full planning                                                        |
| Permission date    | 2017-01-20                                                           |
| Planning history   | https://planning.reigate-banstead.gov.uk/online-                     |
|                    | applications/propertyDetails.do?activeTab=relatedCases&keyVal=KM0C   |
|                    | QBMV0FL00                                                            |
| Minimum net        | 9                                                                    |
| number of          |                                                                      |
| dwellings          |                                                                      |
| Development        | Removal of hardstanding and buildings, erection of 9 detached houses |
| description        | and retained bunker.                                                 |
| Non housing        | N/A                                                                  |
| development        |                                                                      |
| Net dwellings      | N/A                                                                  |
| range from         |                                                                      |
| Net dwellings      |                                                                      |
| range to           |                                                                      |
| Notes              | N/A                                                                  |
| First added date   | 2017-12-31                                                           |
| Last updated date  | 2019-12-31                                                           |
| HELAA Reference    | CHW15                                                                |