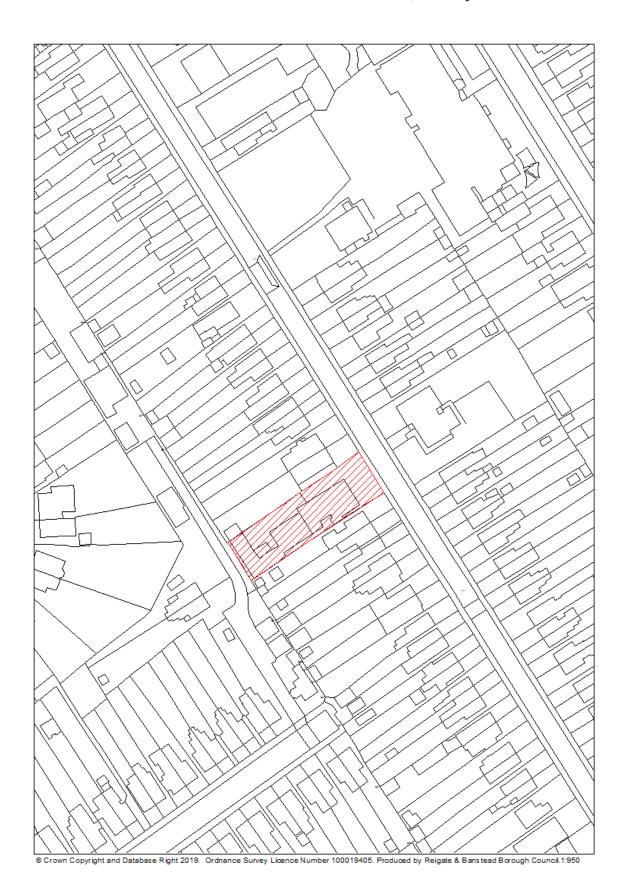

## RBBCBLR012 - Former Oakley Centre, Radstock Way, Merstham

| Data Field         | Information                                                          |
|--------------------|----------------------------------------------------------------------|
| Organisation URI   | http://opendatacommunities.org/id/district-council/reigate-banstead  |
|                    |                                                                      |
| Organisation Label | Reigate & Banstead                                                   |
| Site Reference     | RBBCBLR012                                                           |
| Previously Part Of | N/A                                                                  |
| Site Name Address  | Former Oakley Centre, Radstock Way, Merstham                         |
| Coordinate         | OSGB36                                                               |
| Reference System   |                                                                      |
| GeoX               | 530403.00                                                            |
| GeoY               | 153030.00                                                            |
| Hectares           | 0.58                                                                 |
| Ownership status   | Owned by a public authority                                          |
| Deliverable        | Yes                                                                  |
| Planning status    | Not permissioned                                                     |
| Permission type    | N/A                                                                  |
| Permission date    | N/A                                                                  |
| Planning history   | https://planning.reigate-banstead.gov.uk/online-                     |
|                    | applications/propertyDetails.do?activeTab=relatedCases&keyVal=HRHH   |
|                    | XCMV44000                                                            |
| Minimum net        | N/A                                                                  |
| number of          |                                                                      |
| dwellings          |                                                                      |
| Development        | N/A                                                                  |
| description        |                                                                      |
| Non housing        | N/A                                                                  |
| development        |                                                                      |
| Net dwellings      | 10                                                                   |
| range from         |                                                                      |
| Net dwellings      |                                                                      |
| range to           |                                                                      |
| Notes              | The site has been identified, as part of a wider site, for housing   |
|                    | development in the DMP (site allocation policy RED6). The Oakley     |
|                    | Centre has been closed for a number of years and a new community hub |
|                    | has recently opened in Merstham.                                     |

|                   | Planning permission (18/00312/F) for the redevelopment of the wider site |
|-------------------|--------------------------------------------------------------------------|
|                   | was refused on 18 <sup>th</sup> May 2018. It is currently at appeal.     |
| First added date  | 2017-12-31                                                               |
| Last updated date | 2019-12-31                                                               |
| HELAA Reference   | M13                                                                      |