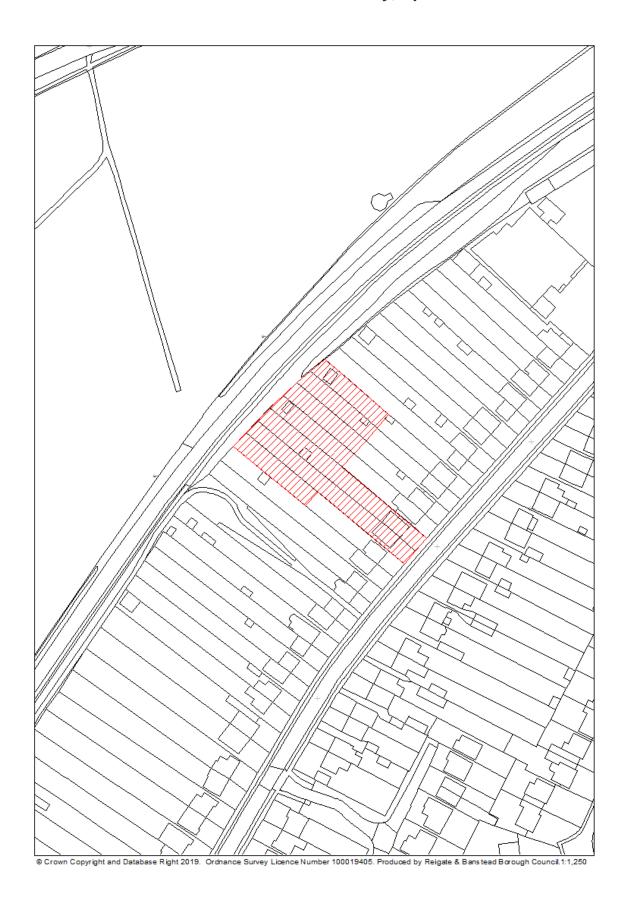

## RBBCBLR004 - Courtlands Farm, Park Road, Banstead

| Data Field         | Information                                                          |
|--------------------|----------------------------------------------------------------------|
| Organisation URI   | http://opendatacommunities.org/id/district-council/reigate-banstead  |
|                    |                                                                      |
| Organisation Label | Reigate & Banstead                                                   |
| Site Reference     | RBBCBLR004                                                           |
| Previously Part Of | N/A                                                                  |
| Site Name Address  | Courtlands Farm, Park Road, Banstead                                 |
|                    |                                                                      |
| Coordinate         | OSGB36                                                               |
| Reference System   |                                                                      |
| GeoX               | 526616.00                                                            |
| GeoY               | 159185.00                                                            |
| Hectares           | 2.50                                                                 |
| Ownership status   | Not owned by a public authority                                      |
| Deliverable        | Yes                                                                  |
| Planning status    | Permissioned                                                         |
| Permission type    | Full planning                                                        |
| Permission date    | 2017-01-20                                                           |
| Planning history   | https://planning.reigate-banstead.gov.uk/online-                     |
|                    | applications/propertyDetails.do?activeTab=relatedCases&keyVal=KM0C   |
|                    | QBMV0FL00                                                            |
| Minimum net        | 9                                                                    |
| number of          |                                                                      |
| dwellings          |                                                                      |
| Development        | Removal of hardstanding and buildings, erection of 9 detached houses |
| description        | and retained bunker.                                                 |
| Non housing        | N/A                                                                  |
| development        |                                                                      |
| Net dwellings      | N/A                                                                  |
| range from         |                                                                      |
| Net dwellings      |                                                                      |
| range to           |                                                                      |
| Notes              | N/A                                                                  |
| First added date   | 2017-12-31                                                           |
| Last updated date  | 2019-12-31                                                           |
| HELAA Reference    | CHW15                                                                |