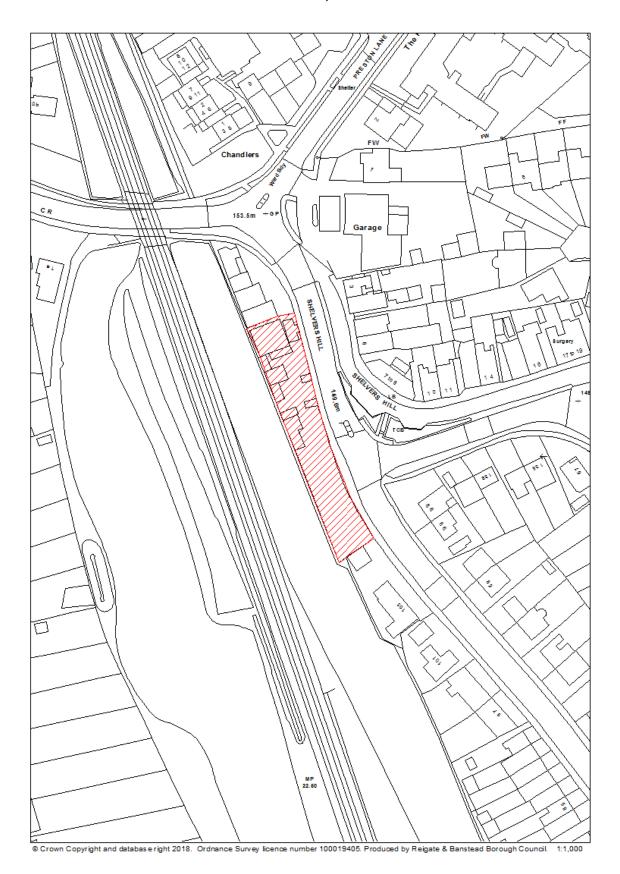

# RBBCBLR027 - Patteson Court, Nutfield Road, Redhill

| Data Field         | Information                                                                     |
|--------------------|---------------------------------------------------------------------------------|
| Organisation URI   | http://opendatacommunities.org/id/district-council/reigate-banstead             |
|                    |                                                                                 |
| Organisation Label | Reigate & Banstead                                                              |
| Site Reference     | RBBCBLR027                                                                      |
| Previously Part Of | N/A                                                                             |
| Site Name Address  | Patteson Court, Nutfield Road, Redhill                                          |
| Coordinate         | OSGB36                                                                          |
| Reference System   |                                                                                 |
| GeoX               | 529383.00                                                                       |
| GeoY               | 150303.00                                                                       |
| Hectares           | 0.40                                                                            |
| Ownership status   | Not owned by a public authority                                                 |
| Deliverable        | Yes                                                                             |
| Planning status    | Permissioned                                                                    |
| Permission type    | Prior approval                                                                  |
| Permission date    | 2019-05-17                                                                      |
| Planning history   | https://planning.reigate-banstead.gov.uk/online-                                |
|                    | applications/propertyDetails.do?activeTab=relatedCases&keyVal=0006L             |
|                    | NMVLI000                                                                        |
| Minimum net        | 22                                                                              |
| number of          |                                                                                 |
| dwellings          |                                                                                 |
| Development        | Change of use from offices (B1a) to 22 residential units (C3).                  |
| description        |                                                                                 |
| Non housing        | N/A                                                                             |
| development        |                                                                                 |
| Net dwellings      | N/A                                                                             |
| range from         |                                                                                 |
| Net dwellings      |                                                                                 |
| range to           |                                                                                 |
| Notes              | Since 2018 Brownfield Land Register, a new permission has been                  |
|                    | approved:                                                                       |
|                    | <ul> <li>Prior approval 17/00785/P approved 2017-05-24 for change of</li> </ul> |
|                    | use from offices to 10 residential units.                                       |

|                   | <ul> <li>Prior approval 19/00639/P approved 2019-05-17 for change of</li> </ul> |
|-------------------|---------------------------------------------------------------------------------|
|                   | use from offices to 22 residential units.                                       |
| First added date  | 2017-12-31                                                                      |
| Last updated date | 2019-12-31                                                                      |
| HELAA Reference   | RE28                                                                            |