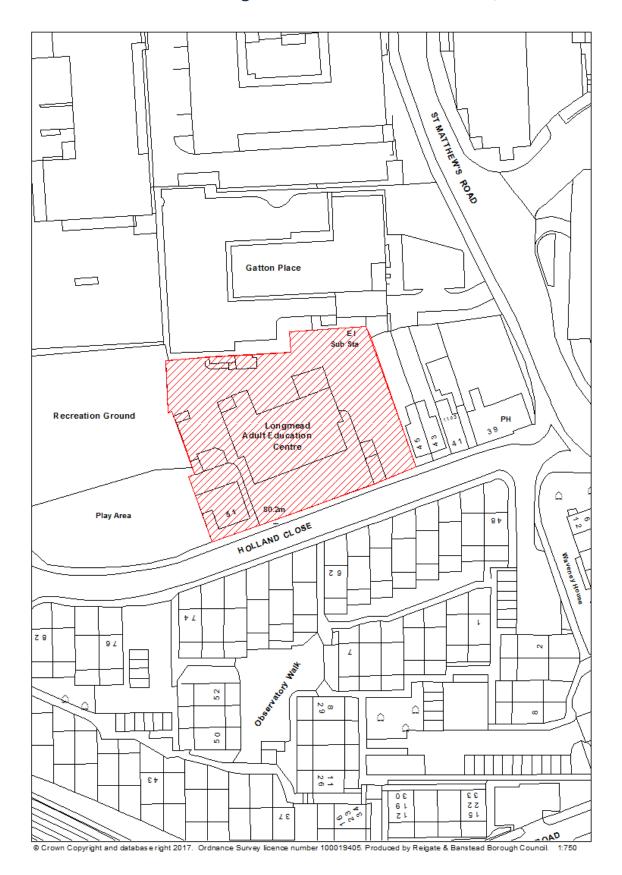

allocation policy RTC6)   |
|                    | for either residential; residential and office development; or office only |
|                    | development.                                                               |
|                    | The site is partially affected by surface water flooding.                  |
|                    | Loss of town centre car parking capacity would need to be fully assessed   |
|                    | and retained or re-provided.                                               |
| First added date   | 2017-12-31                                                                 |

| Last updated date | 2019-12-31 |
|-------------------|------------|
| HELAA Reference   | RW02       |

## RBBCBLR034 - Former Longmead Adult Education Centre, Redhill



| Data Field         | Information                                                             |
|--------------------|-------------------------------------------------------------------------|
| Organisation URI   | http://opendatacommunities.org/id/district-council/reigate-banstead     |
|                    |                                                                         |
| Organisation Label | Reigate & Banstead                                                      |
| Site Reference     | RBBCBLR034                                                              |
| Previously Part Of | N/A                                                                     |
| Site Name Address  | Former Longmead Adult Education Centre, Redhill                         |
| Coordinate         |